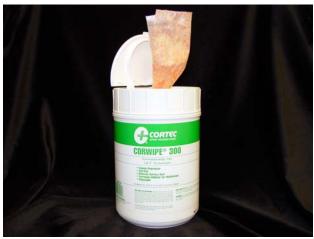

# Corwipe<sup>®</sup> 300, Patented

### **PRODUCT DESCRIPTION**

Corwipe<sup>®</sup> 300 (U.S. Patent #5,854,145) is a revolutionary wipe which removes grease, oil and light corrosion deposits while leaving behind a thin film of corrosion inhibitors. Corwipe<sup>®</sup> 300 is designed for both industrial and commercial cleaning applications. It cleans machinery equipment, machine shop tools, hoods, parts inprocess, food processing equipment, office equipment, etc. Corwipe<sup>®</sup> 300 contains an active water-based material that is safe to handle, is not harmful to skin and is classified as nonhazardous. Corwipe<sup>®</sup> 300's thin film of corrosion inhibitors will protect most metal surfaces against corrosion.

### PACKAGING AND STORAGE

Corwipe<sup>®</sup> 300 is available in 72 wipes count canisters. Do not store in conditions above 130°F (54°C). The shelf life of a canister is up to 24 months.

### DIMENSIONS

Wipe: 10.5"W x 11"H (27 cm x 30 cm)

FOR INDUSTRIAL USE ONLY KEEP OUT OF REACH OF CHILDREN KEEP CONTAINER TIGHTLY CLOSED NOT FOR INTERNAL CONSUMPTION CONSULT MATERIAL SAFETY DATA SHEET FOR MORE INFORMATION