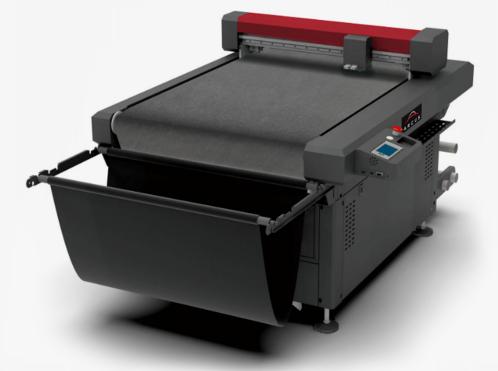

## BARRACUDA Intelligent Film Cutting System

The Arcus Barracuda brings intelligent AI algorithms and precise camera tracking to a perpetual roll fed cutting and collecting solution. Minimal operator experience and intervention is required allowing for low cost and high productivity.

## **Device Specification**

| Model:                       | Arcus Barracuda                               |
|------------------------------|-----------------------------------------------|
| Pen/Blade type:              | Double tool holder                            |
| Fixing method:               | Double-frame adhesive/vacuum absorption       |
| Drive method:                | High-speed servo drive                        |
| Mechanical resolution:       | 0.05mm                                        |
| Transmission interface:      | USB, USB Hard Drive offline, WiFi options     |
| Compatible software formats: | AI, Autocad, Coreldraw, SignMaster            |
| Screen type:                 | Touch display                                 |
| Operating voltage/power:     | 220V/50Hz                                     |
| Power Consumption:           | 2 KW                                          |
| Cutting Area:                | 23.6" x 35.5" (600mm x 900mm)                 |
| Machine dimensions:          | 57.5" x 51.2" x 39.5" (146cm x 130cm x 100cm) |
| Shipping dimensions:         | 63.0" x 51.2" x 43.5" (160cm x 130cm x 110cm) |
| Net weight:                  | 485 lbs (220kg)                               |
| Gross weight:                | 794 lbs (360kg)                               |