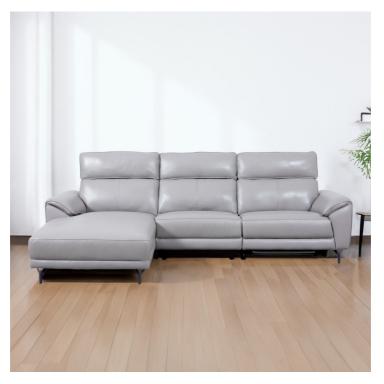

# MALPENSA COLLECTION

The Malpensa from Fishpools embodies elegance and contemporary charm. Each chaise sofa is sleek and modern, and is characterised by the elegant folded armrest, supportive backrest and the clean geometric design.

#### Features

- Foam interiors for superior seating experience, aiding seat posture and enhanced support.
- Soft polyurethane foam and fibre fill layer ensures optimum softness.
- Frames are of wood structure and mortise for stronger stability, durability and support.
- Specialised mechanism designed for infinite reclining position.
- Springs throughout back and seats to provide optimum support whilst cradling the body.

### FISHPOOLS.CO.UK

3 Seat Recliner Sofa With LHF Chaise W 285 x D 167 x H 102 cm

3 Seat Recliner Sofa With RHF Chaise W 285 x D 167 x H 102 cm

\*All sizes are approximate. Colour is for guidance only because while we make every effort to display the colour as accurately as possible, all versions may vary in colour reproduction.