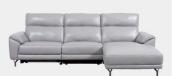

# MALPENSA COLLECTION

The Malpensa from Fishpools embodies elegance and contemporary charm. Each chaise sofa is sleek and modern, and is characterised by the elegant folded armrest, supportive backrest and the clean geometric design.

### FISHPOOLS.CO.UK

3 Seat Recliner Sofa With LHF Chaise W 285 x D 167 x H 102 cm

3 Seat Recliner Sofa With RHF Chaise W 285 x D 167 x H 102 cm

\*All sizes are approximate. Colour is for guidance only because while we make every effort to display the colour as accurately as possible, all versions may vary in colour reproduction.