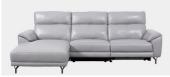

# MALPENSA COLLECTION

The Malpensa from Fishpools embodies elegance and contemporary charm. Each chaise sofa is sleek and modern, and is characterised by the elegant folded armrest, supportive backrest and the clean geometric design.

### FISHPOOLS.CO.UK

3 Seat Recliner Sofa With LHF Chaise W 285 x D 167 x H 102 cm

3 Seat Recliner Sofa With RHF Chaise W 285 x D 167 x H 102 cm

\*All sizes are approximate. Colour is for guidance only because while we make every effort to display the colour as accurately as possible, all versions may vary in colour reproduction.