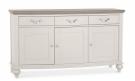

**Display Cabinet**W 100 x D 47 x H 200 cm

Wide Sideboard
W 155 x D 48 x H 88 cm

Narrow Sideboard W 110 x D 48 x H 88 cm

Entertainment Unit W 135 x D 41 x H 58 cm

Console Table
W 110 x D 39 x H 84 cm

Coffee Table W 108 x D 64 x H 46 cm