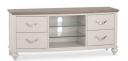

**Display Cabinet**W 100 x D 47 x H 200 cm

Wide Sideboard
W 155 x D 48 x H 88 cm

Narrow Sideboard W 110 x D 48 x H 88 cm

Entertainment Unit W 135 x D 41 x H 58 cm

Console Table
W 110 x D 39 x H 84 cm

Coffee Table W 108 x D 64 x H 46 cm