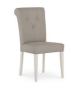

4-6 Extension Dining Table Closed W 140 x D 90 x H 77 cm Open W 180 x D 90 x H 77 cm

**Upholstered Fabric Chair** W 44 x D 54 x H 91 cm

**Upholstered Leather Chair** W 44 x D 54 x H 91 cm

**X Back Chair** W 46 x D 61 x H 95 cm