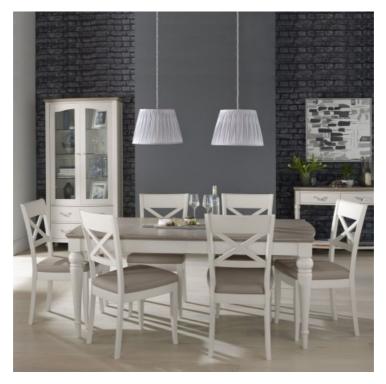

## **CHATEAU COLLECTION**

This two tone dining/occasional range combining Washed Oak and Soft Grey makes a unique addition to any home.

## **Features**

- Either available in washed oak & soft grey
- Bowed Fronts
- Turned Legs

- Patterned Veneer Tops
- Bespoke Silver Finish Drop Handles

**6-8 Extension Dining Table** Closed W 180 x D 95 x H 77 cm Open W 225 x D 95 x H 77 cm

4-6 Extension Dining Table Closed W 140 x D 90 x H 77 cm Open W 180 x D 90 x H 77 cm

**Upholstered Fabric Chair** W 44 x D 54 x H 91 cm

**Upholstered Leather Chair** W 44 x D 54 x H 91 cm

**X Back Chair** W 46 x D 61 x H 95 cm

**Display Cabinet**W 100 x D 47 x H 200 cm

Wide Sideboard
W 155 x D 48 x H 88 cm

Narrow Sideboard W 110 x D 48 x H 88 cm

Entertainment Unit W 135 x D 41 x H 58 cm

Console Table
W 110 x D 39 x H 84 cm

Coffee Table W 108 x D 64 x H 46 cm