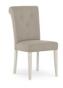

4-6 Extension Dining Table Closed W 140 x D 90 x H 77 cm Open W 180 x D 90 x H 77 cm

**Upholstered Fabric Chair** W 44 x D 54 x H 91 cm

**Upholstered Leather Chair** W 44 x D 54 x H 91 cm

**X Back Chair** W 46 x D 61 x H 95 cm