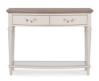

**Display Cabinet**W 100 x D 47 x H 200 cm

Wide Sideboard
W 155 x D 48 x H 88 cm

Narrow Sideboard W 110 x D 48 x H 88 cm

Entertainment Unit W 135 x D 41 x H 58 cm

Console Table
W 110 x D 39 x H 84 cm

Coffee Table W 108 x D 64 x H 46 cm