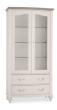

**Display Cabinet**W 100 x D 47 x H 200 cm

Wide Sideboard
W 155 x D 48 x H 88 cm

Narrow Sideboard W 110 x D 48 x H 88 cm

Entertainment Unit W 135 x D 41 x H 58 cm

Console Table
W 110 x D 39 x H 84 cm

Coffee Table W 108 x D 64 x H 46 cm