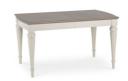

## **Features**

- Either available in washed oak & soft grey
- Bowed Fronts
- Turned Legs

- Patterned Veneer Tops
- Bespoke Silver Finish Drop Handles

**6-8 Extension Dining Table** Closed W 180 x D 95 x H 77 cm Open W 225 x D 95 x H 77 cm

4-6 Extension Dining Table Closed W 140 x D 90 x H 77 cm Open W 180 x D 90 x H 77 cm

**Upholstered Fabric Chair** W 44 x D 54 x H 91 cm

**Upholstered Leather Chair** W 44 x D 54 x H 91 cm

**X Back Chair** W 46 x D 61 x H 95 cm