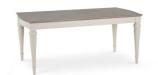

## **Features**

- Either available in washed oak & soft grey
- Bowed Fronts
- Turned Legs

- Patterned Veneer Tops
- Bespoke Silver Finish Drop Handles

**6-8 Extension Dining Table** Closed W 180 x D 95 x H 77 cm Open W 225 x D 95 x H 77 cm

4-6 Extension Dining Table Closed W 140 x D 90 x H 77 cm Open W 180 x D 90 x H 77 cm

**Upholstered Fabric Chair** W 44 x D 54 x H 91 cm

**Upholstered Leather Chair** W 44 x D 54 x H 91 cm

**X Back Chair** W 46 x D 61 x H 95 cm