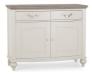

**Display Cabinet**W 100 x D 47 x H 200 cm

Wide Sideboard
W 155 x D 48 x H 88 cm

Narrow Sideboard W 110 x D 48 x H 88 cm

Entertainment Unit W 135 x D 41 x H 58 cm

Console Table
W 110 x D 39 x H 84 cm

Coffee Table W 108 x D 64 x H 46 cm