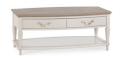

**Display Cabinet**W 100 x D 47 x H 200 cm

Wide Sideboard
W 155 x D 48 x H 88 cm

Narrow Sideboard W 110 x D 48 x H 88 cm

Entertainment Unit W 135 x D 41 x H 58 cm

Console Table
W 110 x D 39 x H 84 cm

Coffee Table W 108 x D 64 x H 46 cm