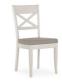

4-6 Extension Dining Table Closed W 140 x D 90 x H 77 cm Open W 180 x D 90 x H 77 cm

**Upholstered Fabric Chair** W 44 x D 54 x H 91 cm

**Upholstered Leather Chair** W 44 x D 54 x H 91 cm

**X Back Chair** W 46 x D 61 x H 95 cm