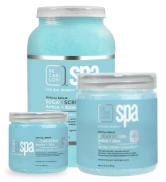

## 2-STEP CRITICAL REPAIR SPA SYSTEM

Arnica + Aloe

Our 2-Step Critical Repair Sugar Scrub and Massage Cream were designed specifically with tired feet in mind. Arnica and Aloe work to soothe aching muscles and irritated skin, while Aloe and Cucumber help deeply hydrate and heal dry, cracked, or irritated skin.

| ITEMS                 | (ITEM CODE) | SIZE  | UNITS<br>(PER CASE) | CASES (PER PALLET) |
|-----------------------|-------------|-------|---------------------|--------------------|
| Sugar Scrub           | SPA57112    | 16oz  | 12                  | 100                |
| Sugar Scrub           | SPA57102    | 64oz  | 4                   | 60                 |
| Sugar Scrub           | SPA57172    | 128oz | 4                   | 60                 |
| Massage Cream         | SPA57116    | 16oz  | 12                  | 100                |
| Massage Cream         | SPA57106    | 64oz  | 4                   | 60                 |
| Massage Cream         | SPA57176    | 128oz | 4                   | 60                 |
| Critical Repair Cream | SPA59301    | 3oz   | 12                  | 320                |
| Critical Repair Cream | SPA59311    | 7oz   | 12                  | 210                |
| Callus Exfoliator     | SPA59201    | 12oz  | 6                   | 336                |