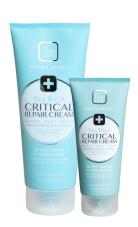

#### **CRITICAL REPAIR CREAM**

Naturally repairs critically dry, cracked, or callused skin, providing instantaneous relief. Organic Arnica, Shea Butter, Argan Oil, and Sea Kelp keep skin soft and hydrated.

| ITEMS                 | (ITEM CODE) | SIZE  | UNITS<br>(PER CASE) | CASES (PER PALLET) |
|-----------------------|-------------|-------|---------------------|--------------------|
| Sugar Scrub           | SPA57112    | 16oz  | 12                  | 100                |
| Sugar Scrub           | SPA57102    | 64oz  | 4                   | 60                 |
| Sugar Scrub           | SPA57172    | 128oz | 4                   | 60                 |
| Massage Cream         | SPA57116    | 16oz  | 12                  | 100                |
| Massage Cream         | SPA57106    | 64oz  | 4                   | 60                 |
| Massage Cream         | SPA57176    | 128oz | 4                   | 60                 |
| Critical Repair Cream | SPA59301    | 3oz   | 12                  | 320                |
| Critical Repair Cream | SPA59311    | 7oz   | 12                  | 210                |
| Callus Exfoliator     | SPA59201    | 12oz  | 6                   | 336                |