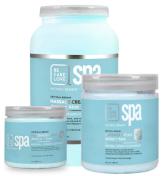

## 2-STEP CRITICAL REPAIR SPA SYSTEM

Arnica + Aloe

Our 2-Step Critical Repair Sugar Scrub and Massage Cream were designed specifically with tired feet in mind. Arnica and Aloe work to soothe aching muscles and irritated skin, while Aloe and Cucumber help deeply hydrate and heal dry, cracked, or irritated skin.

| ITEMS                 | (ITEM CODE) | SIZE  | UNITS<br>(PER CASE) | CASES (PER PALLET) |
|-----------------------|-------------|-------|---------------------|--------------------|
| Sugar Scrub           | SPA57112    | 16oz  | 12                  | 100                |
| Sugar Scrub           | SPA57102    | 64oz  | 4                   | 60                 |
| Sugar Scrub           | SPA57172    | 128oz | 4                   | 60                 |
| Massage Cream         | SPA57116    | 16oz  | 12                  | 100                |
| Massage Cream         | SPA57106    | 64oz  | 4                   | 60                 |
| Massage Cream         | SPA57176    | 128oz | 4                   | 60                 |
| Critical Repair Cream | SPA59301    | 3oz   | 12                  | 320                |
| Critical Repair Cream | SPA59311    | 7oz   | 12                  | 210                |
| Callus Exfoliator     | SPA59201    | 12oz  | 6                   | 336                |