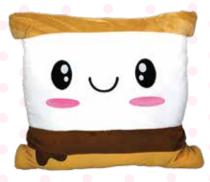

## COURMET SCENTED PILLOWS

**CUPCAKE** 

**S'MORES** 

**PINEAPPLE** 

**ROOTBEER** 

## **GOURMET SCENTED PILLOWS**

- ► Soft, scented stuffed pillows
- ► Each Smillow is 12 inches tall
- ► Scent is guaranteed to last for 2 years