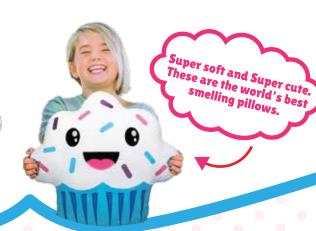

## COURMET SCENTED PILLOWS

**CUPCAKE** 

**S'MORES** 

**PINEAPPLE** 

**ROOTBEER** 

## **GOURMET SCENTED PILLOWS**

- ► Soft, scented stuffed pillows
- ► Each Smillow is 12 inches tall
- ► Scent is guaranteed to last for 2 years