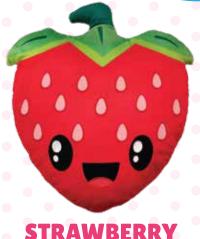

## COURMET SCENTED PILLOWS

**CUPCAKE** 

**S'MORES** 

**PINEAPPLE** 

**ROOTBEER** 

## **GOURMET SCENTED PILLOWS**

- ► Soft, scented stuffed pillows
- ► Each Smillow is 12 inches tall
- ► Scent is guaranteed to last for 2 years