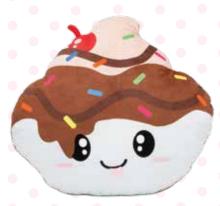

## COURMET SCENTED PILLOWS

**CUPCAKE** 

**S'MORES** 

**PINEAPPLE** 

**ROOTBEER** 

## **GOURMET SCENTED PILLOWS**

- ► Soft, scented stuffed pillows
- ► Each Smillow is 12 inches tall
- ► Scent is guaranteed to last for 2 years