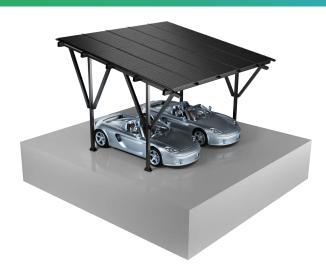

## **OVERVIEW**

The residential waterproof carport solar mounting system is one of the advanced solutions for home owners to use their spaces efficiently, because the systems don't require extra surface on the ground or the roof.

It is an ideal solution for energy production. Besides, they bring maximum convenience by providing cool, shady parking spaces in summer & also protection during rainy days. They can become charging stations for electric bicycles, scooters and cars.

## **FEATURE**

- a. Effectively use of the space while generating electricity
- b. Heat isolation and economic for residential use
- c. Fully waterproof design for framed module installation
- d. One parking structure, many benefits