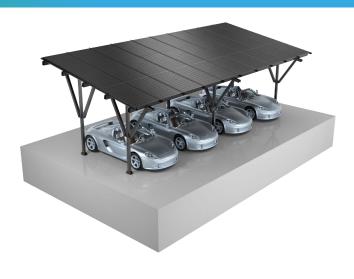

## **OVERVIEW**

The residential waterproof carport solar mounting system is one of the advanced solutions for home owners to use their spaces efficiently, because the systems don't require extra surface on the ground or the roof.

It is an ideal solution for energy production. Besides, they bring maximum convenience by providing cool, shady parking spaces in summer & also protection during rainy days. They can become charging stations for electric bicycles, scooters and cars.

## **FEATURE**

- a. Effectively use of the space while generating electricity
- b. Heat isolation and economic for residential use
- c. Fully waterproof design for framed module installation
- d. One parking structure, many benefits