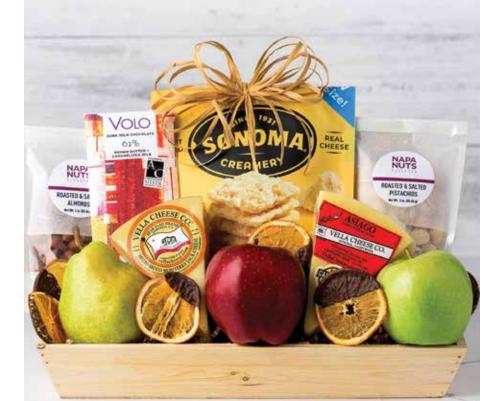

and Personalization**

Add a personal touch to your business gifts by customizing your wine selection. Whether it's for valued clients, dedicated employees, or an upcoming corporate event, our personalized wines can be seamlessly integrated into any gift selection. Make your corporate gifting truly special.



To personalize your gift, feel free to provide us with your company logo, and we'll incorporate it into a custom gift card. Alternatively, if you have your own handwritten or signed cards, please send them to us, and we'll include them with your carefully crafted gifts.



To discuss your next corporate or personalization project, visit our store at 1580 First Street in Napa or email us at: info@napasonomasupply.com



**#925** \$99

www.napasonomasupply.com

19



Sending Sunshine



Sweet, Savory, and Fruity Fusion #941 \$79





## We offer daily local delivery and nationwide shipping across the USA

Email us at info@napasonomasupply.com to set up an appointment or to discuss personal gifting or gifts for your next corporate event.



Every day is a day to celebrate something, let us help you find the perfect gift.



www.napasonomasupply.com

Store Location: 1580 First Street Napa, California 94559