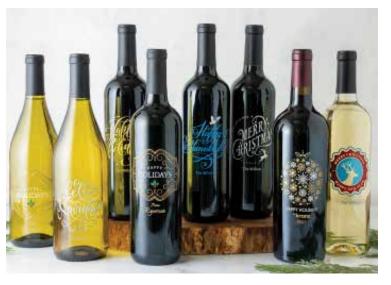

## **Corporate Orders and Personalization**

Add a personal touch to your business gifts by customizing your wine selection. Whether it's for valued clients, dedicated employees, or an upcoming corporate event, our personalized wines can be seamlessly integrated into any gift selection. Make your corporate gifting truly special.

To personalize your gift, feel free to provide us with your company logo, and we'll incorporate it into a custom gift card. Alternatively, if you have your own handwritten or signed cards, please send them to us, and we'll include them with your carefully crafted gifts.

To discuss your next corporate or personalization project, visit our store at 1580 First Street in Napa or email us at: info@napasonomasupply.com

**#925** \$99

www.napasonomasupply.com

19

Sending Sunshine