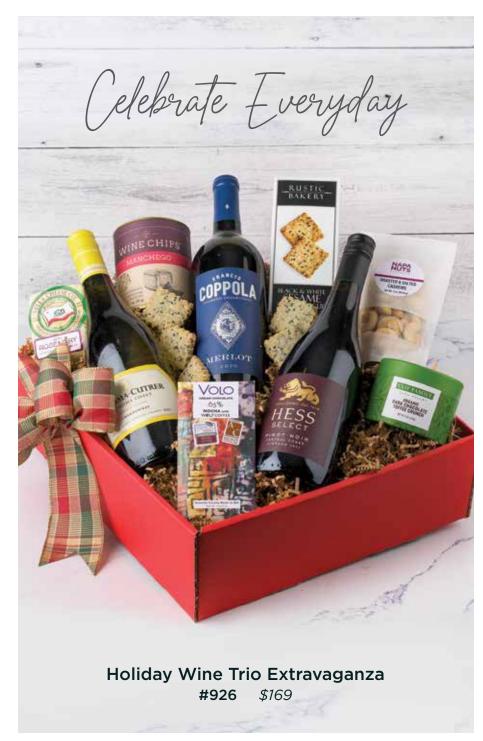

your business gifts by customizing your wine selection. Whether it's for valued clients, dedicated employees, or an upcoming corporate event, our personalized wines can be seamlessly integrated into any gift selection. Make your corporate gifting truly special.



To personalize your gift, feel free to provide us with your company logo, and we'll incorporate it into a custom gift card. Alternatively, if you have your own handwritten or signed cards, please send them to us, and we'll include them with your carefully crafted gifts.



To discuss your next corporate or personalization project, visit our store at 1580 First Street in Napa or email us at: info@napasonomasupply.com



**#925** \$99

www.napasonomasupply.com

19



Sending Sunshine



Sweet, Savory, and Fruity Fusion #941 \$79





## We offer daily local delivery and nationwide shipping across the USA

Email us at info@napasonomasupply.com to set up an appointment or to discuss personal gifting or gifts for your next corporate event.



Every day is a day to celebrate something, let us help you find the perfect gift.



www.napasonomasupply.com

Store Location: 1580 First Street Napa, California 94559