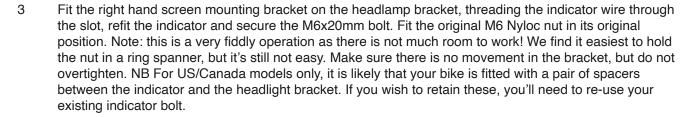

- 4 Repeat operation for left hand side. Sight along the brackets from the side to make sure they line up, and adjust if necessary.
- With both brackets fixed, hold the screen blade in position and loosely fit the bottom two hexagon head machine screws with their washers, ensuring that they engage in the captive nuts on the brackets. Do not tighten these yet.
- Fit the top two machine screws. Note that the screen is held by a small amount of tension and the brackets may have to be forced slightly to accommodate this. Once everything is in position, gradually tighten all the screws evenly until they are seated on the brackets.
- Important: because of the unusual brake hose layout on this model, it may be that the hose touches the back of the screen at full lock. Do not allow this to happen, as it will scratch the inside of the screen! If necessary, rotate the brake hose slightly where it fits to the master cylinder.
- 8 Double check that everything is sufficiently tight and if so, fitting is now complete!