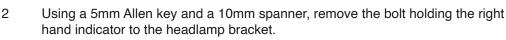

- 4 Repeat operation for left hand side. Sight along the brackets from the side to make sure they line up, and adjust if necessary.
- With both brackets fixed, hold the screen blade in position and loosely fit the bottom two hexagon head machine screws with their washers, ensuring that they engage in the captive nuts on the brackets. Do not tighten these yet.
- Fit the top two machine screws. Note that the screen is held by a small amount of tension and the brackets may have to be forced slightly to accommodate this. Once everything is in position, gradually tighten all the screws evenly until they are seated on the brackets.
- Important: because of the unusual brake hose layout on this model, it may be that the hose touches the back of the screen at full lock. Do not allow this to happen, as it will scratch the inside of the screen! If necessary, rotate the brake hose slightly where it fits to the master cylinder.
- 8 Double check that everything is sufficiently tight and if so, fitting is now complete!