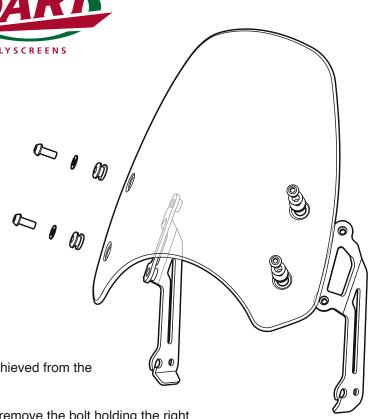

- 4 Repeat operation for left hand side. Sight along the brackets from the side to make sure they line up, and adjust if necessary.
- With both brackets fixed, hold the screen blade in position and loosely fit the bottom two hexagon head machine screws with their washers, ensuring that they engage in the captive nuts on the brackets. Do not tighten these yet.
- Fit the top two machine screws. Note that the screen is held by a small amount of tension and the brackets may have to be forced slightly to accommodate this. Once everything is in position, gradually tighten all the screws evenly until they are seated on the brackets.
- Important: because of the unusual brake hose layout on this model, it may be that the hose touches the back of the screen at full lock. Do not allow this to happen, as it will scratch the inside of the screen! If necessary, rotate the brake hose slightly where it fits to the master cylinder.
- 8 Double check that everything is sufficiently tight and if so, fitting is now complete!