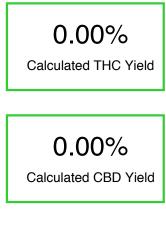

### Cannabinoid Profile by HPLC

95.01%

**Total Cannabinoids** 

Cannabinoid % wt mg/g Delta-8-THC 95.01 950.1 THC 0.0 0.0 **Total Cannabinoids** 95.01 950.1 **Calculated THC Yield** 0.00 0.00 Calculated CBD Yield 0.00 0.00 Calculated Maximum THC Yield = THC + 0.877 \* THCA Calculated Maximum CBD Yield = CBD + 0.877 \* CBDA