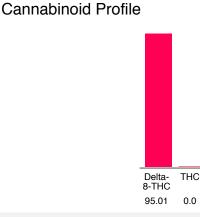

### Cannabinoid Profile by HPLC

95.01%

**Total Cannabinoids** 

Cannabinoid % wt mg/g Delta-8-THC 95.01 950.1 THC 0.0 0.0 **Total Cannabinoids** 95.01 950.1 **Calculated THC Yield** 0.00 0.00 Calculated CBD Yield 0.00 0.00 Calculated Maximum THC Yield = THC + 0.877 \* THCA Calculated Maximum CBD Yield = CBD + 0.877 \* CBDA