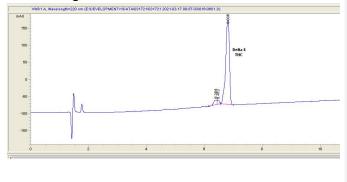

# Analysis Report

### Sample 244-031721-002

#### D8 F distillate

Sample Submitted: 03-17-2021; Report Date: 03-17-2021

## D8 F distillate

Distillate

#### Chromatogram





### Cannabinoid Profile by HPLC



95.01%

**Total Cannabinoids** 

Cannabinoid % wt mg/g Delta-8-THC 95.01 950.1 THC 0.0 0.0 **Total Cannabinoids** 95.01 950.1 **Calculated THC Yield** 0.00 0.00 Calculated CBD Yield 0.00 0.00 Calculated Maximum THC Yield = THC + 0.877 \* THCA Calculated Maximum CBD Yield = CBD + 0.877 \* CBDA

Marin Analytics, LLC 250 Bel Marin Keys Blvd, Suite D4 Novato, CA 94949

415-936-6477 / Support@MarinAnalytics.com

ana.

Sara Biancalana Chief Scientist

This sample has been tested by Marin Analytics, LLC using valid testing methodologies and a quality system. Values reported relate only to the sample tested. Marin Analytics, LLC makes no claims as to the efficacy, safety or other risks associated with any detected or non-detected levels of any compounds repor