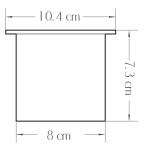

## TRADITIONAL BIOETHANOL STOVE

All measurements are approximate and are given for guidance purposes only.

This fire insert will produce real flame so all regular safety precautions and common sense should be employed. Not to be used with unprotected MDF. This unit can only be placed in fully fireproof surrounding, fireproof lined openings or old redundant fireplaces. Make sure your chimney is not blocked with any flammable materials. When used as a freestanding unit outside a fireplace opening place only against heat–resistant surfaces and walls; no wallpaper is suitable (if your wall is not heatproof line it with fireproof cement and optional fireproof paint).