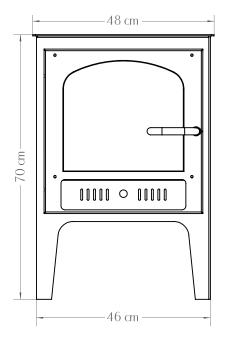

## TRADITIONAL BIOETHANOL STOVE

All measurements are approximate and are given for guidance purposes only.

This fire insert will produce real flame so all regular safety precautions and common sense should be employed. Not to be used with unprotected MDF. This unit can only be placed in fully fireproof surrounding, fireproof lined openings or old redundant fireplaces. Make sure your chimney is not blocked with any flammable materials. When used as a freestanding unit outside a fireplace opening place only against heat–resistant surfaces and walls; no wallpaper is suitable (if your wall is not heatproof line it with fireproof cement and optional fireproof paint).