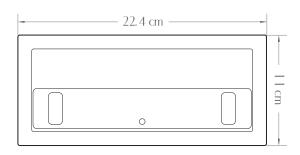

## TRADITIONAL BIOETHANOL STOVE

All measurements are approximate and are given for guidance purposes only.

This fire insert will produce real flame so all regular safety precautions and common sense should be employed. Not to be used with unprotected MDF. This unit can only be placed in fully fireproof surrounding, fireproof lined openings or old redundant fireplaces. Make sure your chimney is not blocked with any flammable materials. When used as a freestanding unit outside a fireplace opening place only against heat–resistant surfaces and walls; no wallpaper is suitable (if your wall is not heatproof line it with fireproof cement and optional fireproof paint).