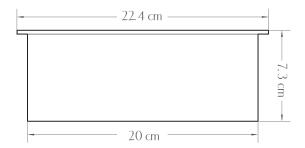

## TRADITIONAL BIOETHANOL STOVE

All measurements are approximate and are given for guidance purposes only.

This fire insert will produce real flame so all regular safety precautions and common sense should be employed. Not to be used with unprotected MDF. This unit can only be placed in fully fireproof surrounding, fireproof lined openings or old redundant fireplaces. Make sure your chimney is not blocked with any flammable materials. When used as a freestanding unit outside a fireplace opening place only against heat–resistant surfaces and walls; no wallpaper is suitable (if your wall is not heatproof line it with fireproof cement and optional fireproof paint).