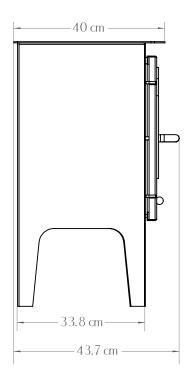

## TRADITIONAL BIOETHANOL STOVE

All measurements are approximate and are given for guidance purposes only.

This fire insert will produce real flame so all regular safety precautions and common sense should be employed. Not to be used with unprotected MDF. This unit can only be placed in fully fireproof surrounding, fireproof lined openings or old redundant fireplaces. Make sure your chimney is not blocked with any flammable materials. When used as a freestanding unit outside a fireplace opening place only against heat–resistant surfaces and walls; no wallpaper is suitable (if your wall is not heatproof line it with fireproof cement and optional fireproof paint).