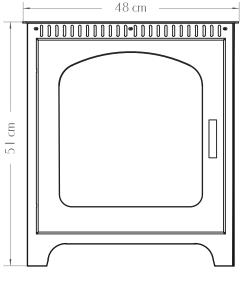

## MULBERRY BIOETHANOL STOVE

All measurements are approximate and are given for guidance purposes only.

This fire insert will produce real flame so all regular safety precautions and common sense should be employed. Not to be used with unprotected MDF. This unit can only be placed in fully fireproof surrounding, fireproof lined openings or old redundant fireplaces. Make sure your chimney is not blocked with any flammable materials. When used as a freestanding unit outside a fireplace opening place only against heat–resistant surfaces and walls; no wallpaper is suitable (if your wall is not heatproof line it with fireproof cement and optional fireproof paint).