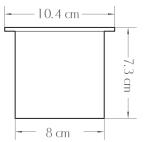

## MULBERRY BIOETHANOL STOVE

All measurements are approximate and are given for guidance purposes only.

This fire insert will produce real flame so all regular safety precautions and common sense should be employed. Not to be used with unprotected MDF. This unit can only be placed in fully fireproof surrounding, fireproof lined openings or old redundant fireplaces. Make sure your chimney is not blocked with any flammable materials. When used as a freestanding unit outside a fireplace opening place only against heat–resistant surfaces and walls; no wallpaper is suitable (if your wall is not heatproof line it with fireproof cement and optional fireproof paint).