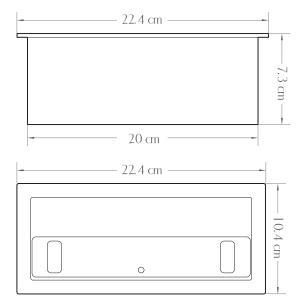

## MULBERRY BIOETHANOL STOVE

All measurements are approximate and are given for guidance purposes only.

This fire insert will produce real flame so all regular safety precautions and common sense should be employed. Not to be used with unprotected MDF. This unit can only be placed in fully fireproof surrounding, fireproof lined openings or old redundant fireplaces. Make sure your chimney is not blocked with any flammable materials. When used as a freestanding unit outside a fireplace opening place only against heat–resistant surfaces and walls; no wallpaper is suitable (if your wall is not heatproof line it with fireproof cement and optional fireproof paint).