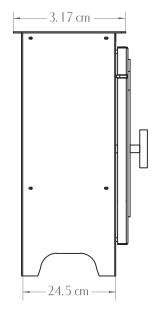

## MULBERRY BIOETHANOL STOVE

All measurements are approximate and are given for guidance purposes only.

This fire insert will produce real flame so all regular safety precautions and common sense should be employed. Not to be used with unprotected MDF. This unit can only be placed in fully fireproof surrounding, fireproof lined openings or old redundant fireplaces. Make sure your chimney is not blocked with any flammable materials. When used as a freestanding unit outside a fireplace opening place only against heat–resistant surfaces and walls; no wallpaper is suitable (if your wall is not heatproof line it with fireproof cement and optional fireproof paint).