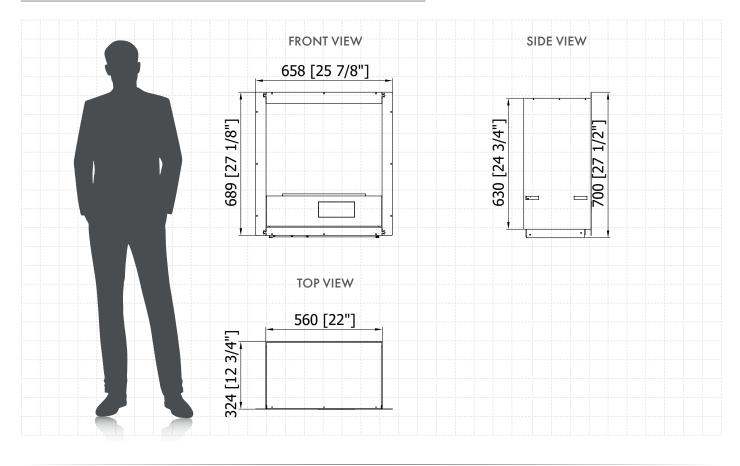

### L-Fire in Casing (BEV Technology®)

| Fuel tank capacity      | 6.0 L                                    |
|-------------------------|------------------------------------------|
| Maximum burn time       | 13 hours                                 |
| Maximum heat output     | 4.4 kW                                   |
| Minimum room cubature   | 44 m <sup>3</sup>                        |
| Flame height regulation | 2 stages                                 |
| Weight                  | 27.0 kg                                  |
| Fuel type               | bioethanol 86 - 96,6%                    |
| Flue                    | not required                             |
| Air change rate         | 1 space volume per hour                  |
| Power supply            | 230 V                                    |
| Finish                  | black powder coating                     |
| Materials               | steel, galvanized steel, toughened glass |
| Application             | for indoor use only                      |
|                         |                                          |