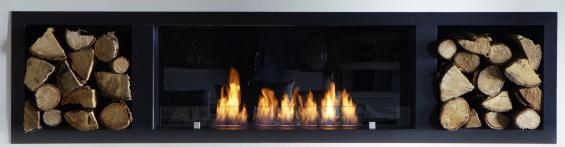

### Accessories

### **OPTION FRONTAL GLASS**

| Burner | пини          | Quantaty |
|--------|---------------|----------|
| 400    | 395 x 6 x 75  | 1        |
| 600    | 595 x 6 x 75  | 1        |
| 800    | 795 x 6 x 75  | 1        |
| 1200   | 1195 x 6 x 75 | 1        |
| 1600   | 1595 x 6 x 75 | 1        |
| 2000   | 995 x 6 x 75  | 2        |
| 2400   | 1195 x 6 x 75 | 2        |