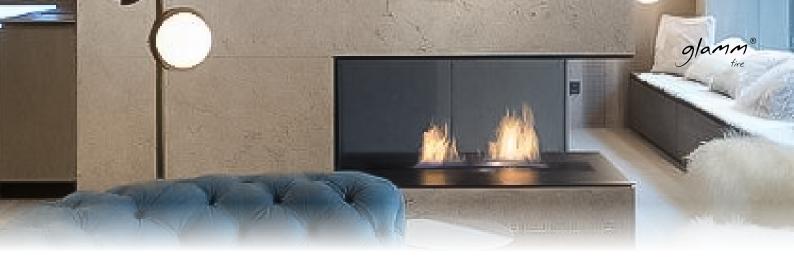

## **CREATION EVOPLUS**









|      | <u> </u>           | 4                         | 10                   | (L)          | $\Leftrightarrow$ | KG                   |
|------|--------------------|---------------------------|----------------------|--------------|-------------------|----------------------|
| 400  | 400 mm / 15,75 in  | 2 kW / 113,74 BTUs/min    | 3 L / 0,79 gal (US)  | 6.0 - 8.50 h | 15 m2 / 161 ft2   | 21 kg / 46,30 lbs    |
| 600  | 600 mm / 23,62 in  | 3,4 kW / 193,35 BTUs/min  | 3 L / 0,79 gal (US)  | 4.0 - 5.25 h | 29 m2 / 312 ft2   | 23,5 kg / 51,81 lbs  |
| 800  | 800 mm / 31,49 in  | 4,5 kW / 255,91 BTUs/min  | 5 L / 1,57 gal (US)  | 5.0 - 6.0 h  | 29 m2 / 312 ft2   | 29 kg / 63,93 lbs    |
| 1200 | 1200 mm / 47,24 in | 6,75 kW / 383,87 BTUs/min | 5 L / 1,57 g