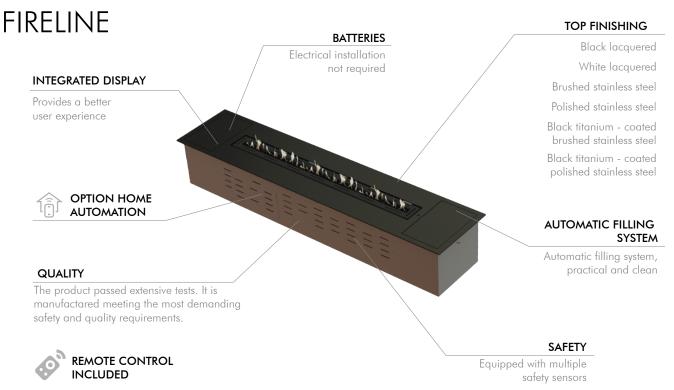

# **CREATION EVOPLUS FIRELINE**

## **CREATION EVOPLUS**

|      | <u> </u>           | 4                         | 10                   | (L)          | $\Leftrightarrow$ | KG                   |
|------|--------------------|---------------------------|----------------------|--------------|-------------------|----------------------|
| 400  | 400 mm / 15,75 in  | 2 kW / 113,74 BTUs/min    | 3 L / 0,79 gal (US)  | 6.0 - 8.50 h | 15 m2 / 161 ft2   | 21 kg / 46,30 lbs    |
| 600  | 600 mm / 23,62 in  | 3,4 kW / 193,35 BTUs/min  | 3 L / 0,79 gal (US)  | 4.0 - 5.25 h | 29 m2 / 312 ft2   | 23,5 kg / 51,81 lbs  |
| 800  | 800 mm / 31,49 in  | 4,5 kW / 255,91 BTUs/min  | 5 L / 1,57 gal (US)  | 5.0 - 6.0 h  | 29 m2 / 312 ft2   | 29 kg / 63,93 lbs    |
| 1200 | 1200 mm / 47,24 in | 6,75 kW / 383,87 BTUs/min | 5 L / 1,57 gal (US)  | 3.0 - 4.0 h  | 44 m2 / 473 ft2   | 42 kg / 92,59 lbs    |
| 1600 | 1600 mm / 62,99 in | 9 kW / 511,82 BTUs/min    | 8 L / 2,11 gal (US)  | 4.0 - 5.30 h | 59 m2 / 635 ft2   | 55 kg / 121,25 lbs   |
| 2000 | 2000 mm / 78,74 in | 15 kW / 853,04 BTUs/min   | 10 L / 2,64 gal (US) | 4.0 - 6.0 h  | 96 m2 / 1033 ft2  | 64 kg / 141,09 lbs   |
| 2400 | 2400 mm / 94,49 in | 17 kW / 966,77 BTUs/min   | 10 L / 2,64 gal (US) | 3.30 - 5.0 h | 110 m2 / 1184 ft2 | 73,5 kg / 162,04 lbs |