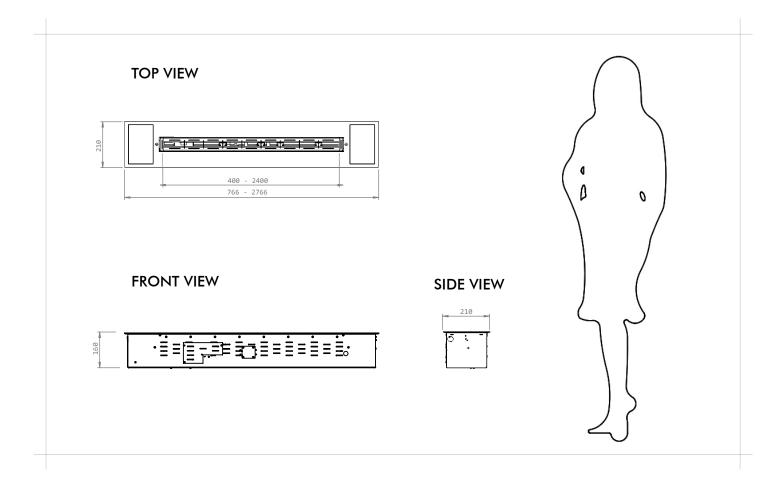

## **CREATION EVOPLUS**

|      | <u> </u>           | 4                         | 10                   | (L)          | $\Leftrightarrow$ | KG                   |
|------|--------------------|---------------------------|----------------------|--------------|-------------------|----------------------|
| 400  | 400 mm / 15,75 in  | 2 kW / 113,74 BTUs/min    | 3 L / 0,79 gal (US)  | 6.0 - 8.50 h | 15 m2 / 161 ft2   | 21 kg / 46,30 lbs    |
| 600  | 600 mm / 23,62 in  | 3,4 kW / 193,35 BTUs/min  | 3 L / 0,79 gal (US)  | 4.0 - 5.25 h | 29 m2 / 312 ft2   | 23,5 kg / 51,81 lbs  |
| 800  | 800 mm / 31,49 in  | 4,5 kW / 255,91 BTUs/min  | 5 L / 1,57 gal (US)  | 5.0 - 6.0 h  | 29 m2 / 312 ft2   | 29 kg / 63,93 lbs    |
| 1200 | 1200 mm / 47,24 in | 6,75 kW / 383,87 BTUs/min | 5 L / 1,57 gal (US)  | 3.0 - 4.0 h  | 44 m2 / 473 ft2   | 42 kg / 92,59 lbs    |
| 1600 | 1600 mm / 62,99 in | 9 kW / 511,82 BTUs/min    | 8 L / 2,11 gal (US)  | 4.0 - 5.30 h | 59 m2 / 635 ft2   | 55 kg / 121,25 lbs   |
| 2000 | 2000 mm / 78,74 in | 15 kW / 853,04 BTUs/min   | 10 L / 2,64 gal (US) | 4.0 - 6.0 h  | 96 m2 / 1033 ft2  | 64 kg / 141,09 lbs   |
| 2400 | 2400 mm / 94,49 in | 17 kW / 966,77 BTUs/min   | 10 L / 2,64 gal (US) | 3.30 - 5.0 h | 110 m2 / 1184 ft2 | 73,5 kg / 162,04 lbs |