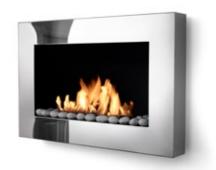

## PHANTOM FLAME

Phantom Flame, part of the Black Label range, is a sleek wall-hung bio ethanol fireplace that comes in highest quality mirrored finish or black satin graphite powder coated finish. Simply hung on the wall-like a piece of art enhancing your room, it will fit perfectly in any interior, creating dimension and amplifying space. Its side panels cleverly create the illusion that the piece floats seamlessly against the wall like a phantom.