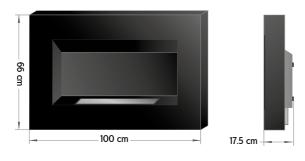

## **FEATURES:**

- 2 L Regulating Bio Container
- Dimensions:
  100 W, 66 H, 16 D cm
- Built-in fragrance diffuser for Aura Fragrance Oils
- Burning time per refill: 3.5–7 h
- Heat output: 3–4 kW