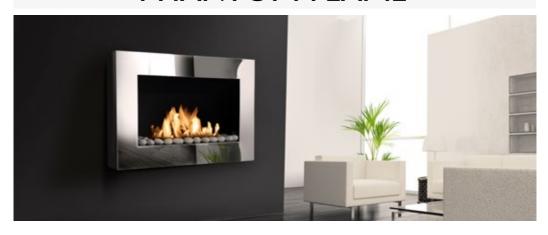

## PHANTOM FLAME

Phantom Flame, part of the Black Label range, is a sleek wall-hung bio ethanol fireplace that comes in highest quality mirrored finish or black satin graphite powder coated finish. Simply hung on the wall-like a piece of art enhancing your room, it will fit perfectly in any interior, creating dimension and amplifying space. Its side panels cleverly create the illusion that the piece floats seamlessly against the wall like a phantom.