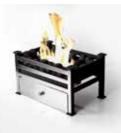

## **BIO ETHANOL FIRE GRATE**

## **FEATURES:**

- · Classic design in two types of finish
  - Black Satin Finish
  - Polished Steel Fascia
- Standard size, fits most empty fireplaces in UK
- Fully adjustable 1–1.3 L Bio Ethanol Fuel Burner
- Built—it Fragrance Diffuser allowing you to use our collection of 7 sophisticated fragrances for bio fires
- Heat output: 1–3 kW (regulated)
- Burning time per refill: 3-6h
- Dimensions: 47 W. 32 H. 27 D cm
- Selection of accessories available to match your decor