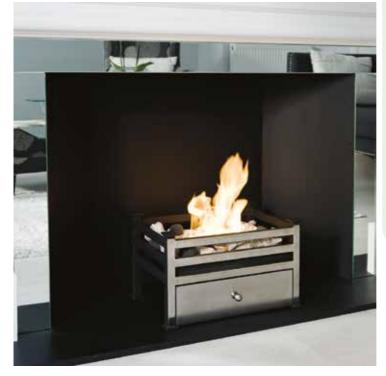

## **BIO ETHANOL FIRE GRATE**

## **FEATURES:**

- · Classic design in two types of finish
  - Black Satin Finish
  - Polished Steel Fascia
- Standard size, fits most empty fireplaces in UK
- Fully adjustable 1–1.3 L Bio Ethanol Fuel Burner
- Built—it Fragrance Diffuser allowing you to use our collection of 7 sophisticated fragrances for bio fires
- Heat output: 1–3 kW (regulated)
- Burning time per refill: 3-6h
- Dimensions: 47 W. 32 H. 27 D cm
- Selection of accessories available to match your decor

## Fully adjustable burner

The product, a freestanding basket with logs and coals, looks absolutely fantastic in situ and is an ingenious alternative to a real fire at a fraction of the cost of having chimney breasts ripped apart, flues installed and costly building work all of which is normally required to re open existing fireplaces. I will most certainly be recommending you to friends and once again thank you for your excellent customer service, unfortunately a rare experience in these "pile them high and sell them cheap days" of retailing. A wonderful balance and retail experience: a shop with old fashioned customer service coupled with up to the minute designs and innovations. Well done!