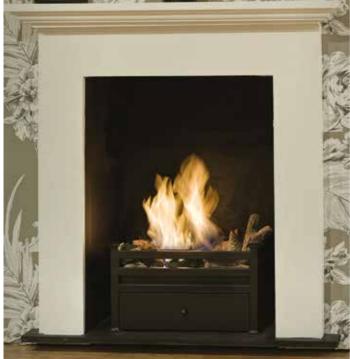

## **BIO ETHANOL FIRE GRATE**

## **FEATURES:**

- · Classic design in two types of finish
  - Black Satin Finish
  - Polished Steel Fascia
- Standard size, fits most empty fireplaces in UK
- Fully adjustable 1–1.3 L Bio Ethanol Fuel Burner
- Built—it Fragrance Diffuser allowing you to use our collection of 7 sophisticated fragrances for bio fires
- Heat output: 1–3 kW (regulated)
- Burning time per refill: 3-6h
- Dimensions: 47 W. 32 H. 27 D cm
- Selection of accessories available to match your decor

## Fully adjustable burner

The product, a freestanding basket with logs and coals, looks absolutely fantastic in situ and is an ingenious alternative to a real fire at a fraction of the cost of having chimney breasts ripped apart, flues installed and costly building work all of which is normally required to re open existing fireplaces. I will most certainly be recommending you to friends and once again thank you for your excellent customer service, unfortunately a rare experience in these "pile them high and sell them cheap days" of retailing. A wonderful balance and retail experience: a shop with old fashioned customer service coupled with up to the minute designs and innovations. Well done!

## BIO ETHANOL FIRE GRATE

All measurements are approximate and given for quidance purposes only.

3-6 h from 1.3 L of fuel

- 100% HEAT EFFICIENT
- EASY USE
- NO MESS OR SMOKE

Bio Fires (est. in 2002)

2 Abingdon Road Kensington London W8 6AF Tel.: 0207 724 1919