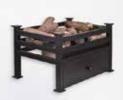

## **BIO ETHANOL FIRE GRATE**

## **FEATURES:**

- · Classic design in two types of finish
  - Black Satin Finish
  - Polished Steel Fascia
- Standard size, fits most empty fireplaces in UK
- Fully adjustable 1–1.3 L Bio Ethanol Fuel Burner
- Built—it Fragrance Diffuser allowing you to use our collection of 7 sophisticated fragrances for bio fires
- Heat output: 1–3 kW (regulated)
- Burning time per refill: 3-6h
- Dimensions: 47 W. 32 H. 27 D cm
- Selection of accessories available to match your decor

## BIO ETHANOL FIRE GRATE

All measurements are approximate and given for quidance purposes only.

3-6 h from 1.3 L of fuel

- 100% HEAT EFFICIENT
- EASY USE
- NO MESS OR SMOKE

Bio Fires (est. in 2002)

2 Abingdon Road Kensington London W8 6AF Tel.: 0207 724 1919