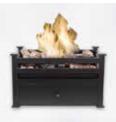

## Fully adjustable burner

The product, a freestanding basket with logs and coals, looks absolutely fantastic in situ and is an ingenious alternative to a real fire at a fraction of the cost of having chimney breasts ripped apart, flues installed and costly building work all of which is normally required to re open existing fireplaces. I will most certainly be recommending you to friends and once again thank you for your excellent customer service, unfortunately a rare experience in these "pile them high and sell them cheap days" of retailing. A wonderful balance and retail experience: a shop with old fashioned customer service coupled with up to the minute designs and innovations. Well done!

## BIO ETHANOL FIRE GRATE

All measurements are approximate and given for quidance purposes only.

3-6 h from 1.3 L of fuel

- 100% HEAT EFFICIENT
- EASY USE
- NO MESS OR SMOKE

Bio Fires (est. in 2002)

2 Abingdon Road Kensington London W8 6AF Tel.: 0207 724 1919