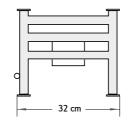

## **FEATURES:**

- · Classic design in two types of finish
  - Black Satin Finish
  - Polished Steel Fascia
- Standard size, fits most empty fireplaces in UK
- Fully adjustable 1–1.3 L Bio Ethanol Fuel Burner
- Built—it Fragrance Diffuser allowing you to use our collection of 7 sophisticated fragrances for bio fires
- Heat output: 1–3 kW (regulated)
- Burning time per refill: 3-6h
- Dimensions: 47 W. 32 H. 27 D cm
- Selection of accessories available to match your decor

## BIO ETHANOL FIRE GRATE

All measurements are approximate and given for quidance purposes only.

3-6 h from 1.3 L of fuel

- 100% HEAT EFFICIENT
- EASY USE
- NO MESS OR SMOKE

Bio Fires (est. in 2002)

2 Abingdon Road Kensington London W8 6AF Tel.: 0207 724 1919