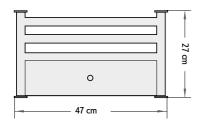

## **FEATURES:**

- · Classic design in two types of finish
  - Black Satin Finish
  - Polished Steel Fascia
- Standard size, fits most empty fireplaces in UK
- Fully adjustable 1–1.3 L Bio Ethanol Fuel Burner
- Built—it Fragrance Diffuser allowing you to use our collection of 7 sophisticated fragrances for bio fires
- Heat output: 1–3 kW (regulated)
- Burning time per refill: 3-6h
- Dimensions: 47 W. 32 H. 27 D cm
- Selection of accessories available to match your decor

## BIO ETHANOL FIRE GRATE

All measurements are approximate and given for quidance purposes only.

3-6 h from 1.3 L of fuel

- 100% HEAT EFFICIENT
- EASY USE
- NO MESS OR SMOKE

Bio Fires (est. in 2002)

2 Abingdon Road Kensington London W8 6AF Tel.: 0207 724 1919