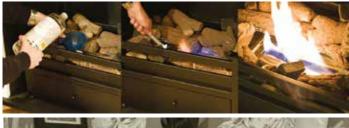

## **BIO ETHANOL FIRE GRATE**

## **FEATURES:**

- · Classic design in two types of finish
  - Black Satin Finish
  - Polished Steel Fascia
- Standard size, fits most empty fireplaces in UK
- Fully adjustable 1–1.3 L Bio Ethanol Fuel Burner
- Built—it Fragrance Diffuser allowing you to use our collection of 7 sophisticated fragrances for bio fires
- Heat output: 1–3 kW (regulated)
- Burning time per refill: 3-6h
- Dimensions: 47 W. 32 H. 27 D cm
- Selection of accessories available to match your decor

## Fully adjustable burner

The product, a freestanding basket with logs and coals, looks absolutely fantastic in situ and is an ingenious alternative to a real fire at a fraction of the cost of having chimney breasts ripped apart, flues installed and costly building work all of which is normally required to re open existing fireplaces. I will most certainly be recommending you to friends and once again thank you for your excellent customer service, unfortunately a rare experience in these "pile them high and sell them cheap days" of retailing. A wonderful balance and retail experience: a shop with old fashioned customer service coupled with up to the minute designs and innovations. Well done!