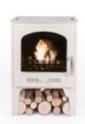

With elegant clean lines, authentic detailing and a decorative storage area below for real logs, Bio Stove comes in a cream and black satin painted finish. An optional faux venting pipe can be simply secured to the wall for an even more authentic look.

## Fully adjustable burner

We are so pleased with Cream Stove which was delivered this week. It looks perfect in our lounge, making it very snug and warm. Just in time for winter and festive season! Perfect solution as having a real wood burner was not an option, and when we find our dream cottage we can take this stove with us! Excellent customer service and delivery. Thank you. Wendy S.