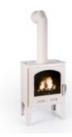

With elegant clean lines, authentic detailing and a decorative storage area below for real logs, Bio Stove comes in a cream and black satin painted finish. An optional faux venting pipe can be simply secured to the wall for an even more authentic look.

## WOOD BURNER STYLE BIOETHANOL STOVE

All measurements are approximate and given for quidance purposes only.

100% HEAT EFFICIENT
NO MESS OR SMOKE
EASY USE

2.8-5 h from 750 ml of fuel

CENTRAL LONDON SHOWROOM