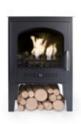

## WOOD BURNER STYLE BIOETHANOL STOVE

An eco-friendly and smoke-free alternative to wood-burning stoves and electric log effect fires, Bio Stove combines the visual appeal of a traditional log burner with a high quality design. It is ideal for creating a cosy atmosphere in modern homes or traditional cottage-style interiors.

With elegant clean lines, authentic detailing and a decorative storage area below for real logs, Bio Stove comes in a cream and black satin painted finish. An optional faux venting pipe can be simply secured to the wall for an even more authentic look.