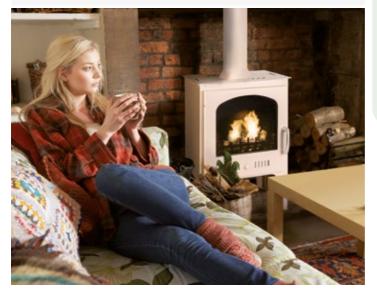

## WOOD BURNER STYLE BIOETHANOL STOVE

An eco-friendly and smoke-free alternative to wood-burning stoves and electric log effect fires, Bio Stove combines the visual appeal of a traditional log burner with a high quality design. It is ideal for creating a cosy atmosphere in modern homes or traditional cottage-style interiors.

With elegant clean lines, authentic detailing and a decorative storage area below for real logs, Bio Stove comes in a cream and black satin painted finish. An optional faux venting pipe can be simply secured to the wall for an even more authentic look.