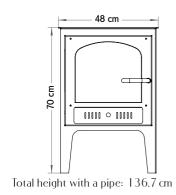

## WOOD BURNER STYLE BIOETHANOL STOVE

All measurements are approximate and given for quidance purposes only.

100% HEAT EFFICIENT
NO MESS OR SMOKE
EASY USE

2.8-5 h from 750 ml of fuel

CENTRAL LONDON SHOWROOM