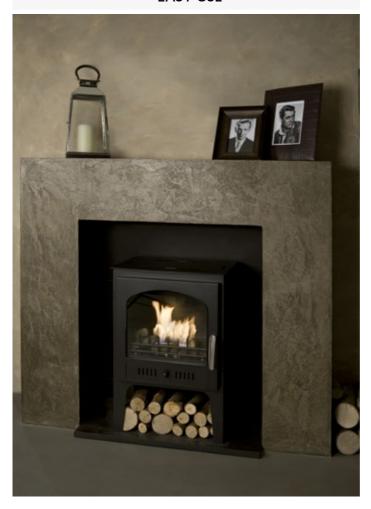

## WOOD BURNER STYLE BIOETHANOL STOVE

An eco-friendly and smoke-free alternative to wood-burning stoves and electric log effect fires, Bio Stove combines the visual appeal of a traditional log burner with a high quality design. It is ideal for creating a cosy atmosphere in modern homes or traditional cottage-style interiors.

With elegant clean lines, authentic detailing and a decorative storage area below for real logs, Bio Stove comes in a cream and black satin painted finish. An optional faux venting pipe can be simply secured to the wall for an even more authentic look.

## **FEATURES:**

- Fully adjustable 750 ml bio ethanol fuel burner
- Built-in fragrance diffuser for Aura Fragrance Oils
- Burning time per refill: 2.8–5 h
- Heat output: 2-2.5 kW