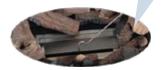

## **FEATURES:**

- Fully adjustable 750 ml bio ethanol fuel burner
- Built-in fragrance diffuser for Aura Fragrance Oils
- Burning time per refill: 2.8–5 h
- Heat output: 2-2.5 kW

## Fully adjustable burner

We are so pleased with Cream Stove which was delivered this week. It looks perfect in our lounge, making it very snug and warm. Just in time for winter and festive season! Perfect solution as having a real wood burner was not an option, and when we find our dream cottage we can take this stove with us! Excellent customer service and delivery. Thank you. Wendy S.