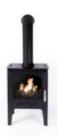

## WOOD BURNER STYLE BIOETHANOL STOVE

An eco-friendly and smoke-free alternative to wood-burning stoves and electric log effect fires, Bio Stove combines the visual appeal of a traditional log burner with a high quality design. It is ideal for creating a cosy atmosphere in modern homes or traditional cottage-style interiors.

## **FEATURES:**

- Fully adjustable 750 ml bio ethanol fuel burner
- Built-in fragrance diffuser for Aura Fragrance Oils
- Burning time per refill: 2.8–5 h
- Heat output: 2-2.5 kW