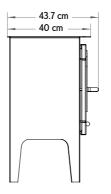

## WOOD BURNER STYLE BIOETHANOL STOVE

All measurements are approximate and given for quidance purposes only.

100% HEAT EFFICIENT
NO MESS OR SMOKE
EASY USE

2.8-5 h from 750 ml of fuel

CENTRAL LONDON SHOWROOM