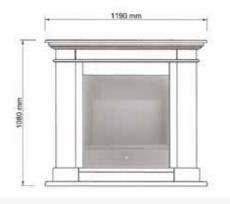

### **FEATURES:**

- Full Fireplace suite, complete with stunning smooth finish wooden surround in light cream colour
- Fully adjustable 1–1.3L Bio Ethanol Fuel Burner
- Built-in Fragrance Diffuser allowing you to use our collection of 7 sophisticated fragrances for bio fires, including our realistic Blazing Wood Fire scent
- Heat output: 1–3kW (regulated)
- Burning time per refill: 3-6h
- Dimensions: 1190 W, 108 H, 38 D cm
- Complete set, including a set of ceramic logs and coals
- No assembling! The fire arrives in one piece, as you see it!

Anne Robins

- 380 mm
- 100% HEAT EFFICIENT
- EASY USE
- NO MESS OR SMOKE

## ROMA II FREESTANDING BIO ETHANOL FIREPLACE SUITE

All measurements are approximate and given for guidance purposes only. Measurements shown in milimetres.

3-6h from 1 L of Bio Fuel

Bio Fires (est. in 2002)