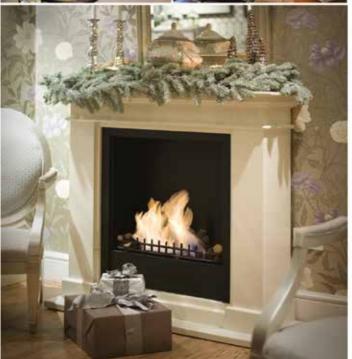

### **FEATURES:**

- Full Fireplace suite, complete with stunning smooth finish wooden surround in light cream colour
- Fully adjustable 1–1.3L Bio Ethanol Fuel Burner
- Built-in Fragrance Diffuser allowing you to use our collection of 7 sophisticated fragrances for bio fires, including our realistic Blazing Wood Fire scent
- Heat output: 1–3kW (regulated)
- Burning time per refill: 3-6h
- Dimensions: 1190 W, 108 H, 38 D cm
- Complete set, including a set of ceramic logs and coals
- No assembling! The fire arrives in one piece, as you see it!

# Fully adjustable burner

A short note to say thank you for describing the Roma II, giving measurements and processing this bio ethanol fire which I had never seen before! You promised it would be in before Christmas and you delivered your promise. The pleasure my new fire and surround gives me can not be measured in my grade II listed mill apartment in Yorkshire where all energy is electric.