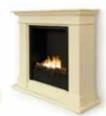

# ROMA II FREESTANDING BIO ETHANOL FIRE

With its timeless design this magnificent fireplace is a self-contained piece of furniture, which will fit practically everywhere, bringing instant warmth and classy look.

### **FEATURES:**

- Full Fireplace suite, complete with stunning smooth finish wooden surround in light cream colour
- Fully adjustable 1–1.3L Bio Ethanol Fuel Burner
- Built-in Fragrance Diffuser allowing you to use our collection of 7 sophisticated fragrances for bio fires, including our realistic Blazing Wood Fire scent
- Heat output: 1–3kW (regulated)
- Burning time per refill: 3-6h
- Dimensions: 1190 W, 108 H, 38 D cm
- Complete set, including a set of ceramic logs and coals
- No assembling! The fire arrives in one piece, as you see it!