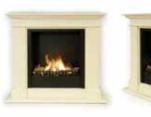

# ROMA II FREESTANDING BIO ETHANOL FIRE

With its timeless design this magnificent fireplace is a self-contained piece of furniture, which will fit practically everywhere, bringing instant warmth and classy look.

### **FEATURES:**

- Full Fireplace suite, complete with stunning smooth finish wooden surround in light cream colour
- Fully adjustable 1–1.3L Bio Ethanol Fuel Burner
- Built-in Fragrance Diffuser allowing you to use our collection of 7 sophisticated fragrances for bio fires, including our realistic Blazing Wood Fire scent
- Heat output: 1–3kW (regulated)
- Burning time per refill: 3-6h
- Dimensions: 1190 W, 108 H, 38 D cm
- Complete set, including a set of ceramic logs and coals
- No assembling! The fire arrives in one piece, as you see it!