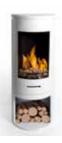

## MODERN CYLINDER BIOETHANOL STOVE

Modern Cylinder Bioethanol Stove is a swanky and contemporary take on traditional log burners without the need for a chimney, flue, installation or maintenance. This fireplace comes in a gloss white painted finish and black graphite satin finish. It will bring warmth and character to any space, whether it is a contemporary interior in a new build home or a cottage–style room with a modern twist.

Fully adjustable burner

The Cylinder Stove can be positioned anywhere in your room as a freestanding unit. To create the most authentic look, the fireplace has decorative real log storage below and an optional faux venting pipe.