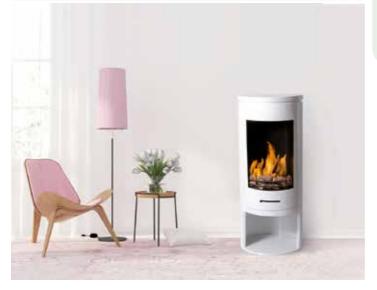

## MODERN CYLINDER BIOETHANOL STOVE

Modern Cylinder Bioethanol Stove is a swanky and contemporary take on traditional log burners without the need for a chimney, flue, installation or maintenance. This fireplace comes in a gloss white painted finish and black graphite satin finish. It will bring warmth and character to any space, whether it is a contemporary interior in a new build home or a cottage–style room with a modern twist.

Fully adjustable burner

The Cylinder Stove can be positioned anywhere in your room as a freestanding unit. To create the most authentic look, the fireplace has decorative real log storage below and an optional faux venting pipe.