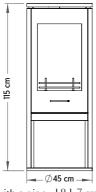

Jacqui P.

Total height with a pipe: 181.7 cm

- 100% HEAT EFFICIENTNO MESS OR SMOKEEASY USE

## MODERN CYLINDER BIOETHANOL STOVE

All measurements are approximate and given for quidance purposes only.

3-6 h from 1.3 L of bio fuel

CENTRAL LONDON SHOWROOM

**Bio Fires** (est. 2002)

2 Abingdon Road Kensington London W8 6AF