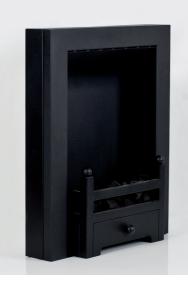

It has been specially designed to fit our Mini Basket, holding a Mini Burner of a 750 ml capacity and including a special set with the Coal pack. The spacer brings the unit forward to compensate for less depth at the back (if needed).

#### **FEATURES:**

- Dimensions: 47.5 W, 60 H, 4.5 cm minimum D
- Capacity of the burner: 750 ml
- •Burning time per refill: 2.5–4 h
- •Heat output: 2–2.5 kW (regulated)