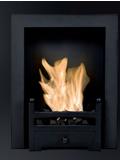

# THE BEAUTY OF A REAL FLAME DESIGNED TO REPLACE YOUR ELECTRIC FIREPLACE.

DIY Bio Ethanol Insert is the perfect solution for replacing your old standard electric fireplace or a redundant gas fire opening. You can now easily create your dream fireplace with a mantelpiece of your choice.

#### Brilliant natural flame alternative to an electric fire, which you can fit yourself and it's cost effective too!

We are really delighted with our new purchase! We have a modern house with no chimney, so wood burners and gas fires were an expensive choice. We don't really need heat, but were after the cosy ambience that only natural flame offers.

Really easy to fit, quick delivery, and brilliant customer service. Both the product and the company highly recommended!

Bettina

- 100% HEAT EFFICIENT
  - EASY USE
- NO MESS OR SMOKE