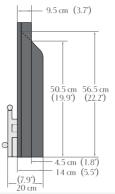

It has been specially designed to fit our Mini Basket, holding a Mini Burner of a 750 ml capacity and including a special set with the Coal pack. The spacer brings the unit forward to compensate for less depth at the back (if needed).

At the same time, the double thickness and the heat shield at the back provide a durable heat protection for your wall as the unique venting system pushes the heat out quickly into the room.

#### **FEATURES:**

- Dimensions: 47.5 W, 60 H, 4.5 cm minimum D
- Capacity of the burner: 750 ml
- •Burning time per refill: 2.5–4 h
- •Heat output: 2–2.5 kW (regulated)

# DIY BIO ETHANOL INSERT FOR ELECTRIC FIREPLACES

All measurements are approximate and given for guidance purposes only.

2.5-4h from 750 ml of Bio Fuel