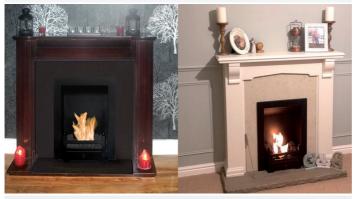

# THE BEAUTY OF A REAL FLAME DESIGNED TO REPLACE YOUR ELECTRIC FIREPLACE.

DIY Bio Ethanol Insert is the perfect solution for replacing your old standard electric fireplace or a redundant gas fire opening. You can now easily create your dream fireplace with a mantelpiece of your choice.

#### Brilliant natural flame alternative to an electric fire, which you can fit yourself and it's cost effective too!

We are really delighted with our new purchase! We have a modern house with no chimney, so wood burners and gas fires were an expensive choice. We don't really need heat, but were after the cosy ambience that only natural flame offers.