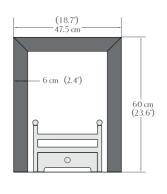

#### **FEATURES:**

- Dimensions: 47.5 W, 60 H, 4.5 cm minimum D
- Capacity of the burner: 750 ml
- •Burning time per refill: 2.5–4 h
- •Heat output: 2–2.5 kW (regulated)

# DIY BIO ETHANOL INSERT FOR ELECTRIC FIREPLACES

All measurements are approximate and given for guidance purposes only.

2.5-4h from 750 ml of Bio Fuel