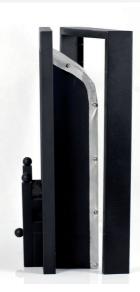

It has been specially designed to fit our Mini Basket, holding a Mini Burner of a 750 ml capacity and including a special set with the Coal pack. The spacer brings the unit forward to compensate for less depth at the back (if needed).

At the same time, the double thickness and the heat shield at the back provide a durable heat protection for your wall as the unique venting system pushes the heat out quickly into the room.