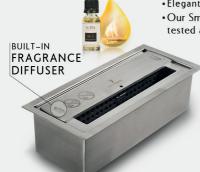

# WHAT MAKES OUR FIRES BETTER than SIMILAR ALTERNATIVES?

- Fragrance Diffuser
- Improved safety: Extra thick stainless steel lid – for super smooth flame control, preventing heat buckling & jamming when shutting off
- · Sleek and smart look
- · Laboratory tested
- Elegant Control Tool
- Our Small Burner is TÜV tested and approved