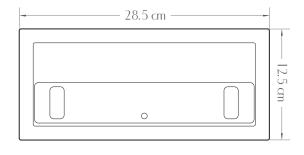

## MODERN CYLINDER BIOETHANOL STOVE

All measurements are approximate and are given for guidance purposes only.

This fireplace will produce real flame so all regular safety precautions and common sense should be employed. Not to be used with unprotected MDF. This unit can only be placed in fully fireproof surrounding, fireproof lined openings or old redundant fireplaces. Make sure your chimney is not blocked with any flammable materials. When used as a freestanding unit outside a fireplace opening, place only against heat–resistant surfaces and walls; no wallpaper is suitable (if your wall is not heatproof line it with fireproof cement and optional fireproof paint). Alternatively, position the stove minimum 3 cm away from the back wall.