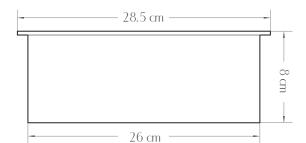

## MODERN CYLINDER BIOETHANOL STOVE

All measurements are approximate and are given for guidance purposes only.

This fireplace will produce real flame so all regular safety precautions and common sense should be employed. Not to be used with unprotected MDF. This unit can only be placed in fully fireproof surrounding, fireproof lined openings or old redundant fireplaces. Make sure your chimney is not blocked with any flammable materials. When used as a freestanding unit outside a fireplace opening, place only against heat–resistant surfaces and walls; no wallpaper is suitable (if your wall is not heatproof line it with fireproof cement and optional fireproof paint). Alternatively, position the stove minimum 3 cm away from the back wall.