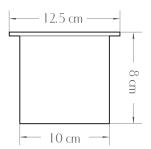

## MODERN CYLINDER BIOETHANOL STOVE

All measurements are approximate and are given for guidance purposes only.

This fireplace will produce real flame so all regular safety precautions and common sense should be employed. Not to be used with unprotected MDF. This unit can only be placed in fully fireproof surrounding, fireproof lined openings or old redundant fireplaces. Make sure your chimney is not blocked with any flammable materials. When used as a freestanding unit outside a fireplace opening, place only against heat–resistant surfaces and walls; no wallpaper is suitable (if your wall is not heatproof line it with fireproof cement and optional fireproof paint). Alternatively, position the stove minimum 3 cm away from the back wall.