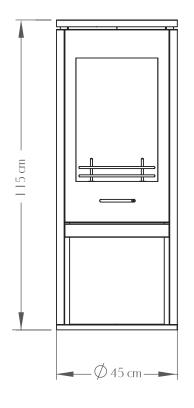

## MODERN CYLINDER BIOETHANOL STOVE

All measurements are approximate and are given for guidance purposes only.

This fireplace will produce real flame so all regular safety precautions and common sense should be employed. Not to be used with unprotected MDF. This unit can only be placed in fully fireproof surrounding, fireproof lined openings or old redundant fireplaces. Make sure your chimney is not blocked with any flammable materials. When used as a freestanding unit outside a fireplace opening, place only against heat–resistant surfaces and walls; no wallpaper is suitable (if your wall is not heatproof line it with fireproof cement and optional fireproof paint). Alternatively, position the stove minimum 3 cm away from the back wall.