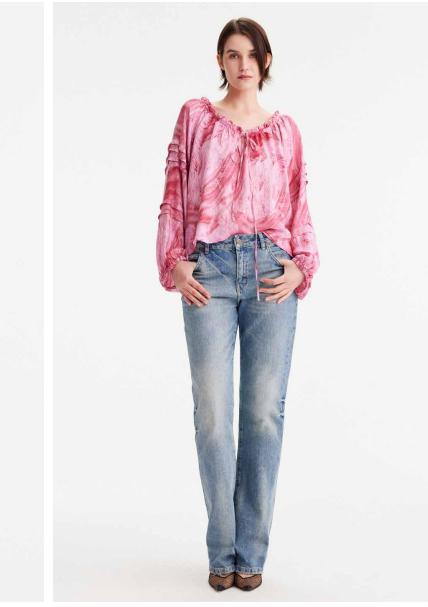

Ruffles, textured lace, rosettes, and piping offer soft, unexpected touches to structured cuts, while elongated hems enhance fluidity. Together, the 2024 line is an expression of contemporary luxury.

The collection's color gradation reflects the changing season, transitioning from reds, pinks and sunset orange to shades of brown to deeper blues, grays and greens. The accompanying capsule denim collection and outerwear pieces perfectly complement the clothing, shoes, and accessories to complete the look of fall chic.