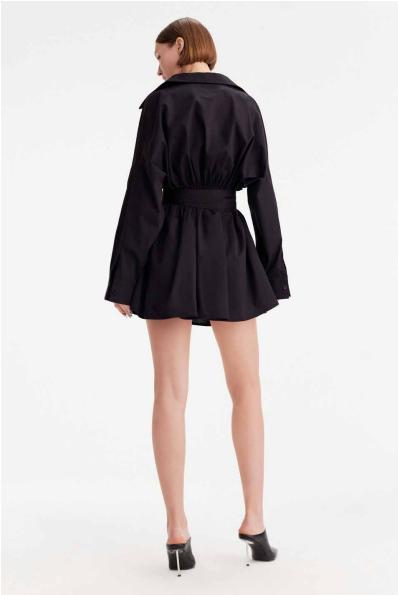

## **THEO PRESENTS FALL 2024**

A natural evolution of our premiere collection, Fall 2024 offers the same high-quality craftsmanship with added playfulness and whimsy. Inspired by feminine, fantastical works of art, including those of fashion photographer Tim Walker, each piece features elements of modern romance.

Ruffles, textured lace, rosettes, and piping offer soft, unexpected touches to structured cuts, while elongated hems enhance fluidity. Together, the 2024 line is an expression of contemporary luxury.

The collection's color gradation reflects the changing season, transitioning from reds, pinks and sunset orange to shades of brown to deeper blues, grays and greens. The accompanying capsule denim collection and outerwear pieces perfectly complement the clothing, shoes, and accessories to complete the look of fall chic.