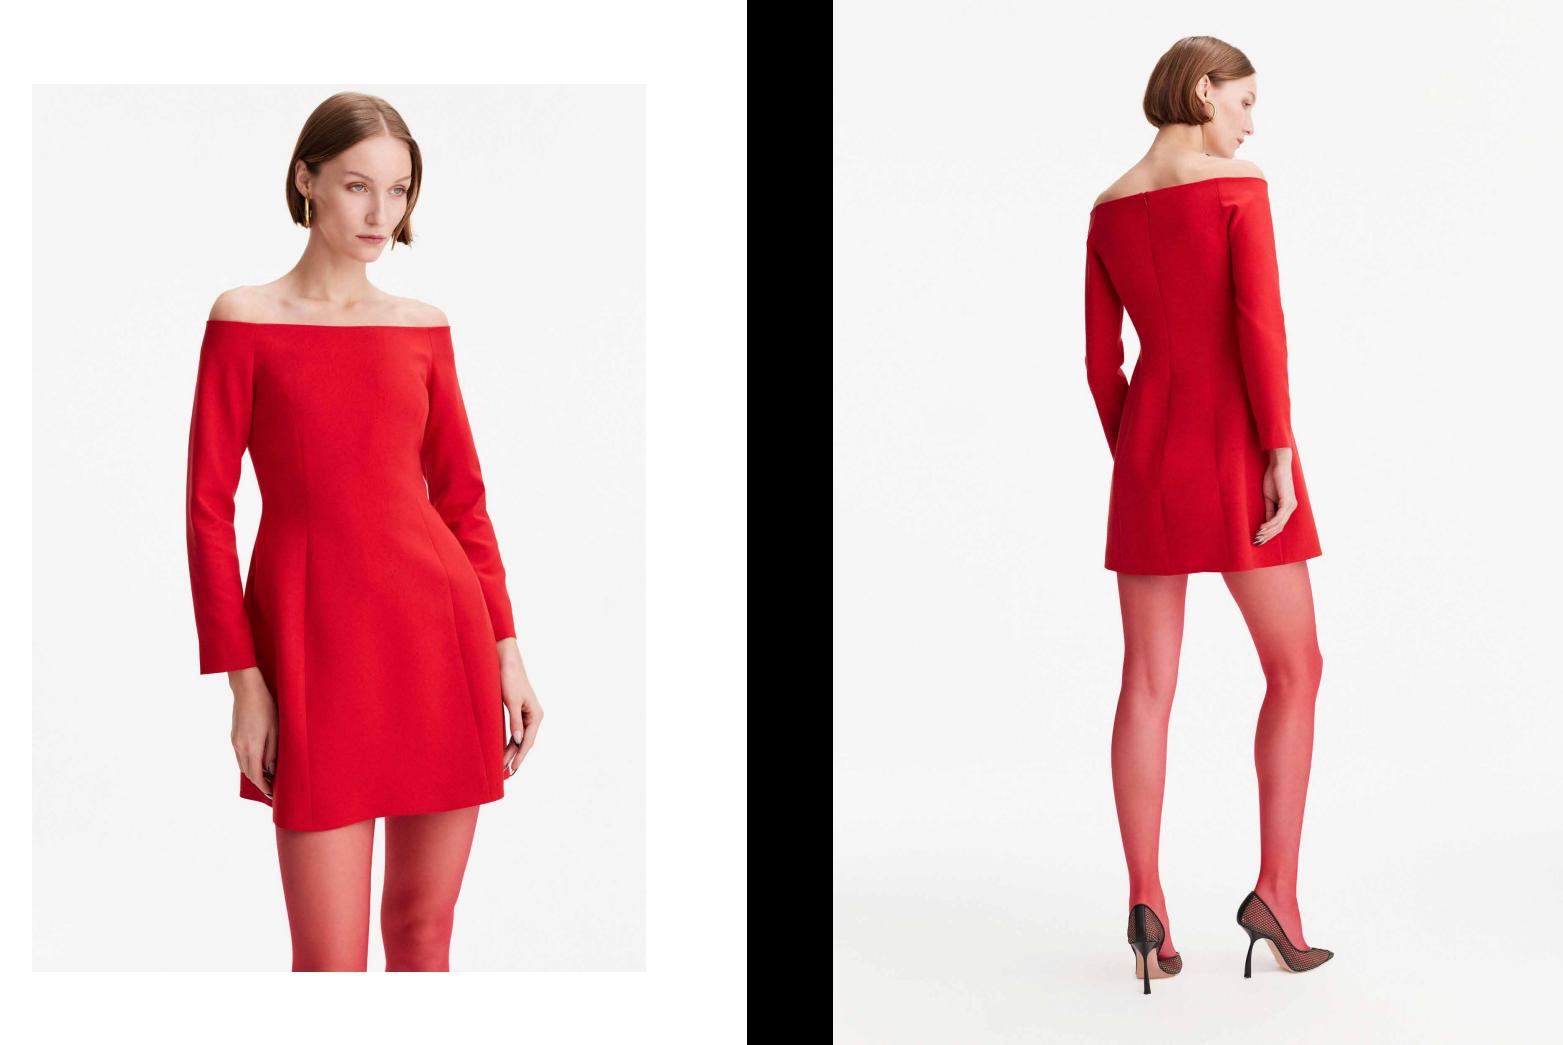

Ruffles, textured lace, rosettes, and piping offer soft, unexpected touches to structured cuts, while elongated hems enhance fluidity. Together, the 2024 line is an expression of contemporary luxury.

The collection's color gradation reflects the changing season, transitioning from reds, pinks and sunset orange to shades of brown to deeper blues, grays and greens. The accompanying capsule denim collection and outerwear pieces perfectly complement the clothing, shoes, and accessories to complete the look of fall chic.