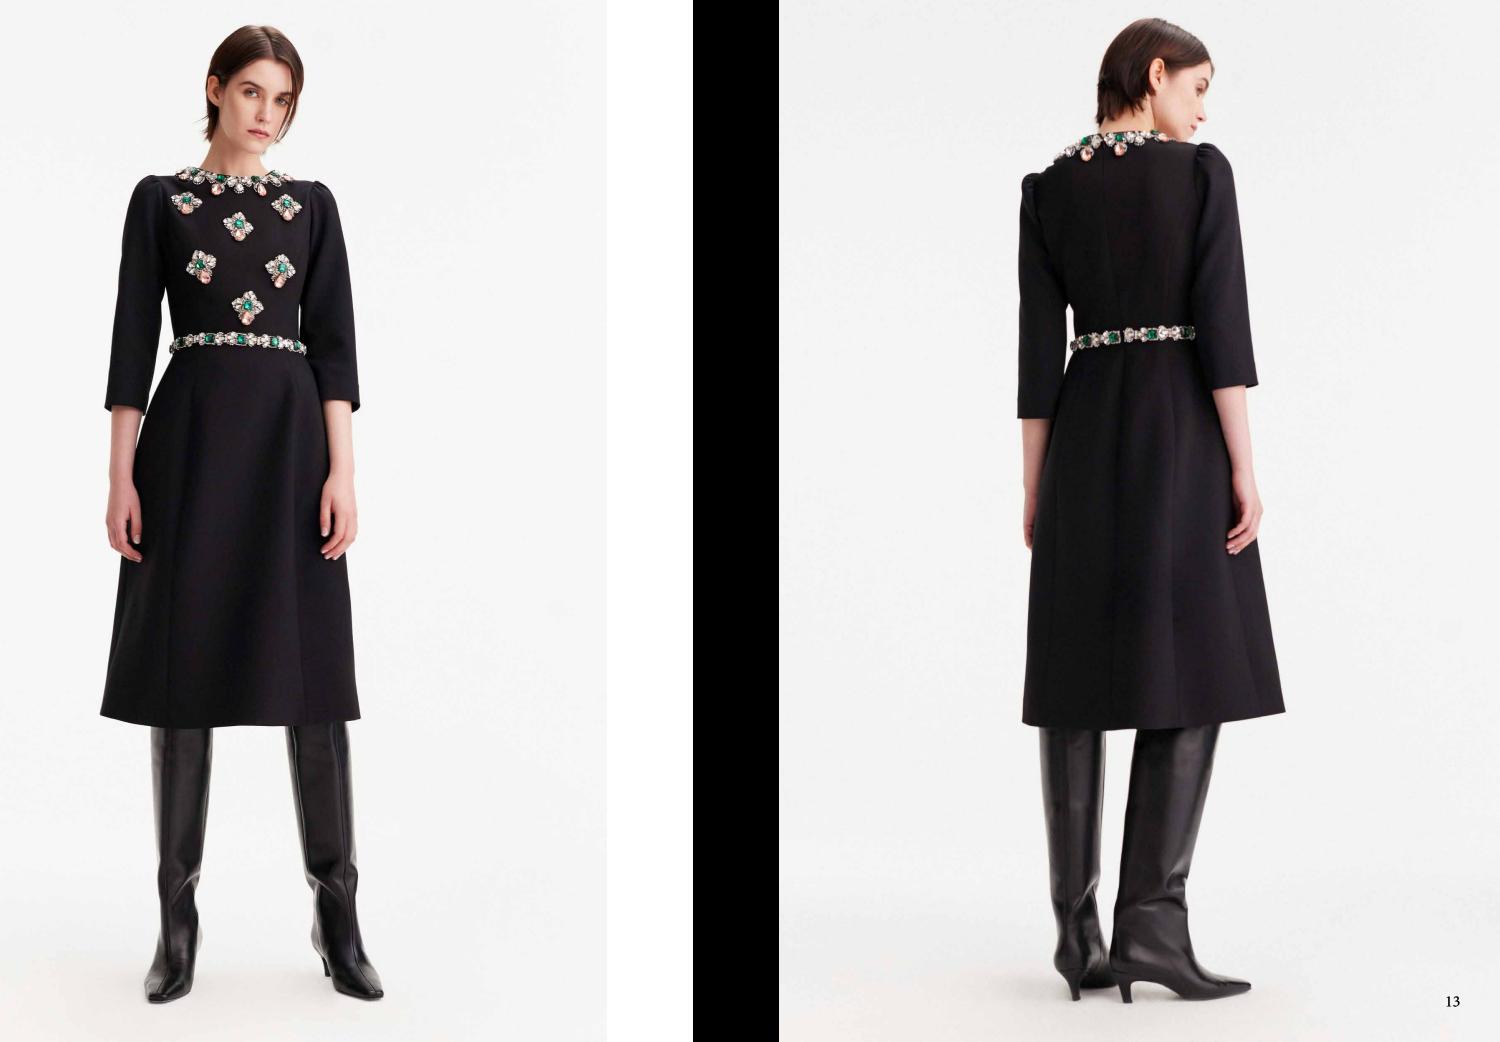

## **THEO PRESENTS FALL 2024**

A natural evolution of our premiere collection, Fall 2024 offers the same high-quality craftsmanship with added playfulness and whimsy. Inspired by feminine, fantastical works of art, including those of fashion photographer Tim Walker, each piece features elements of modern romance.

Ruffles, textured lace, rosettes, and piping offer soft, unexpected touches to structured cuts, while elongated hems enhance fluidity. Together, the 2024 line is an expression of contemporary luxury.

The collection's color gradation reflects the changing season, transitioning from reds, pinks and sunset orange to shades of brown to deeper blues, grays and greens. The accompanying capsule denim collection and outerwear pieces perfectly complement the clothing, shoes, and accessories to complete the look of fall chic.