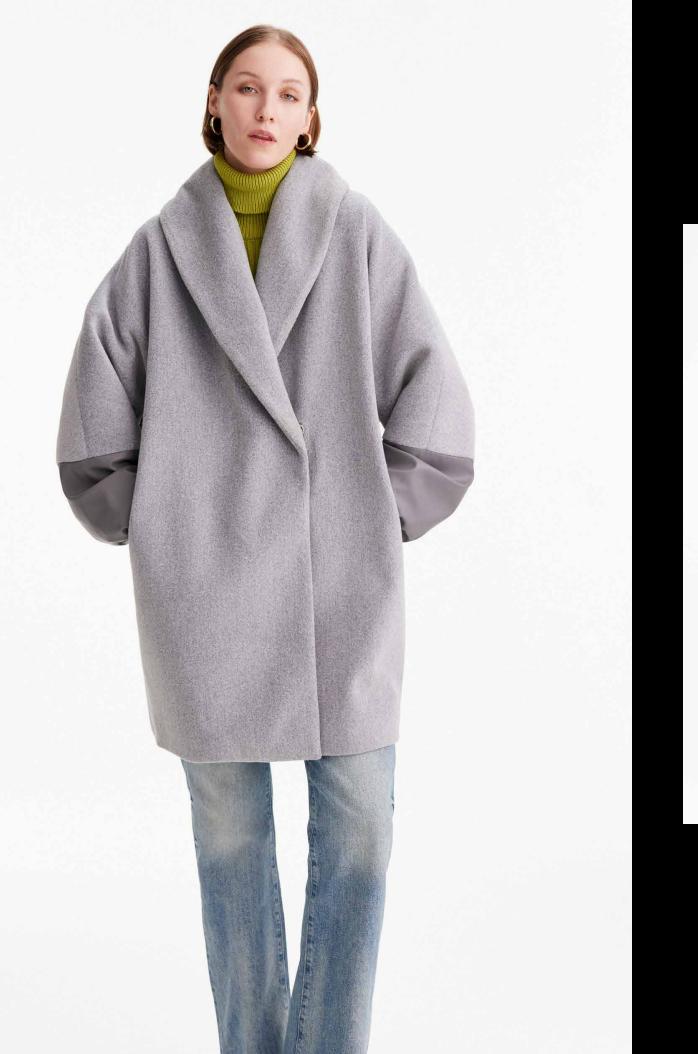

Ruffles, textured lace, rosettes, and piping offer soft, unexpected touches to structured cuts, while elongated hems enhance fluidity. Together, the 2024 line is an expression of contemporary luxury.

The collection's color gradation reflects the changing season, transitioning from reds, pinks and sunset orange to shades of brown to deeper blues, grays and greens. The accompanying capsule denim collection and outerwear pieces perfectly complement the clothing, shoes, and accessories to complete the look of fall chic.