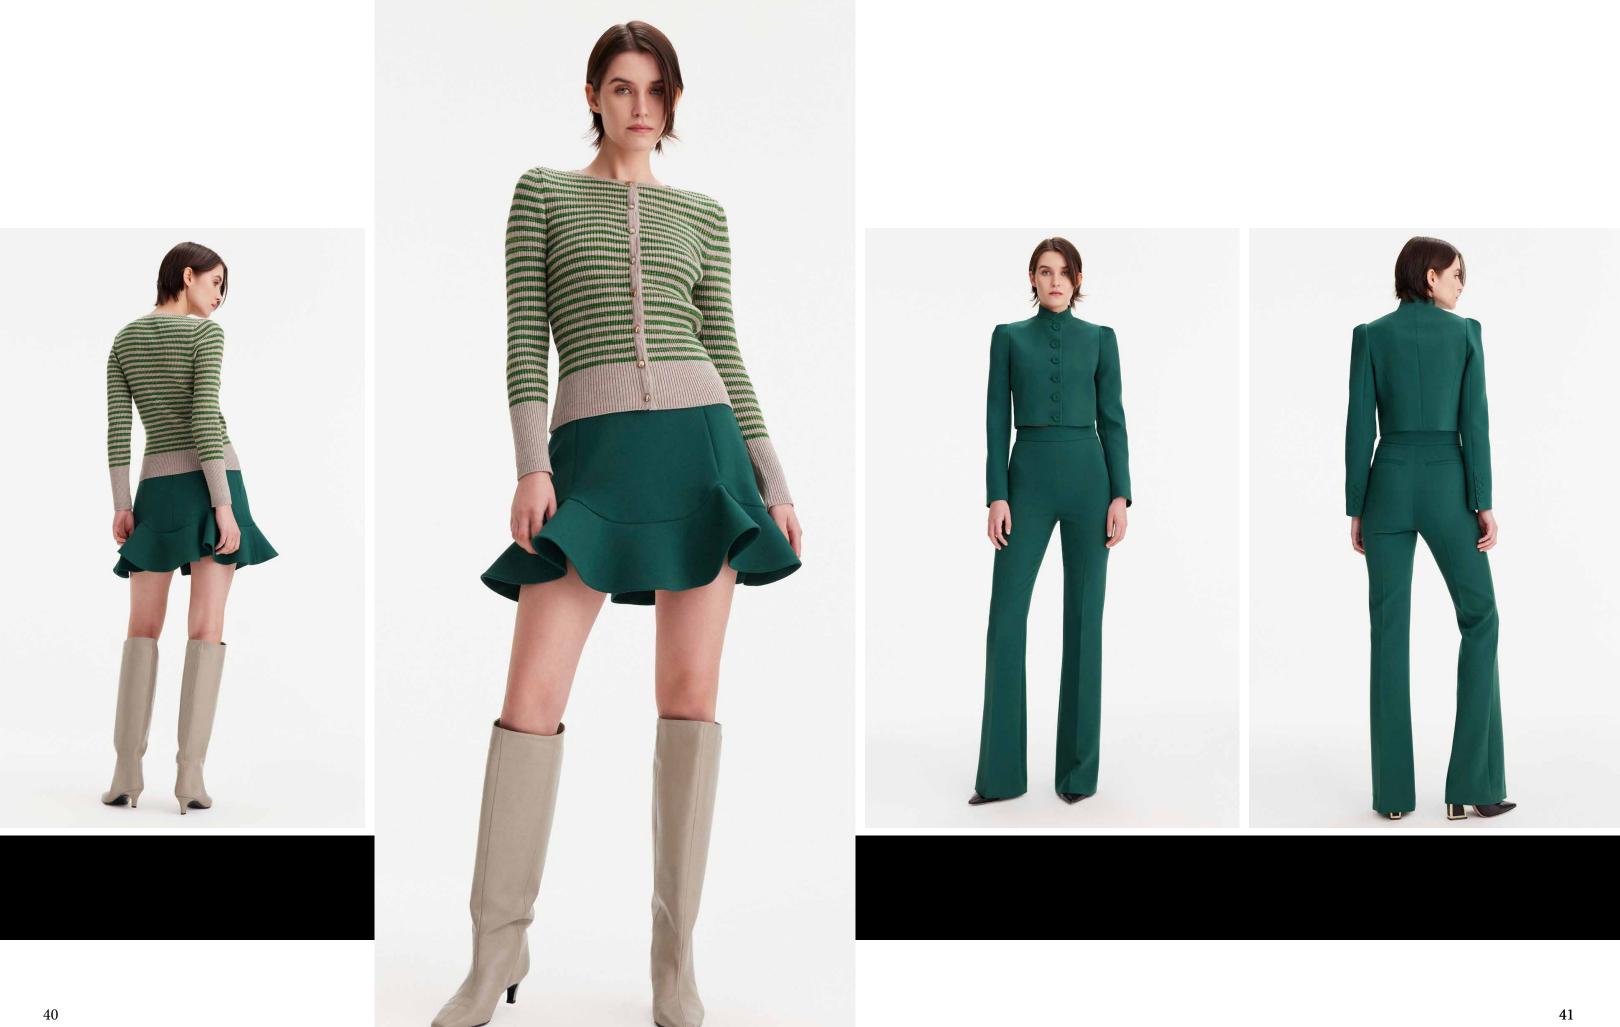

## **THEO PRESENTS FALL 2024**

A natural evolution of our premiere collection, Fall 2024 offers the same high-quality craftsmanship with added playfulness and whimsy. Inspired by feminine, fantastical works of art, including those of fashion photographer Tim Walker, each piece features elements of modern romance.

Ruffles, textured lace, rosettes, and piping offer soft, unexpected touches to structured cuts, while elongated hems enhance fluidity. Together, the 2024 line is an expression of contemporary luxury.

The collection's color gradation reflects the changing season, transitioning from reds, pinks and sunset orange to shades of brown to deeper blues, grays and greens. The accompanying capsule denim collection and outerwear pieces perfectly complement the clothing, shoes, and accessories to complete the look of fall chic.