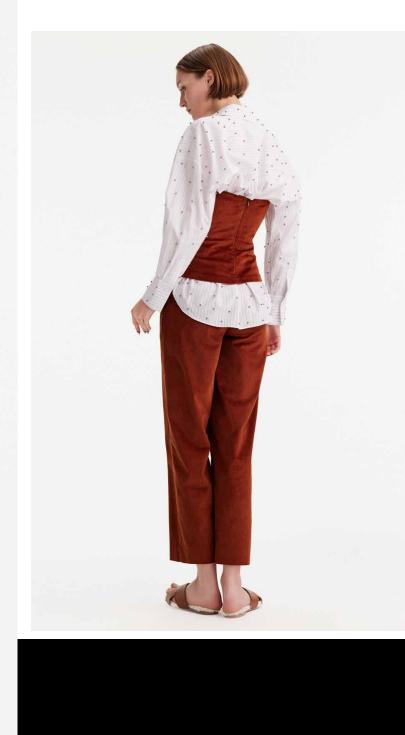

## **THEO PRESENTS FALL 2024**

A natural evolution of our premiere collection, Fall 2024 offers the same high-quality craftsmanship with added playfulness and whimsy. Inspired by feminine, fantastical works of art, including those of fashion photographer Tim Walker, each piece features elements of modern romance.

Ruffles, textured lace, rosettes, and piping offer soft, unexpected touches to structured cuts, while elongated hems enhance fluidity. Together, the 2024 line is an expression of contemporary luxury.

The collection's color gradation reflects the changing season, transitioning from reds, pinks and sunset orange to shades of brown to deeper blues, grays and greens. The accompanying capsule denim collection and outerwear pieces perfectly complement the clothing, shoes, and accessories to complete the look of fall chic.