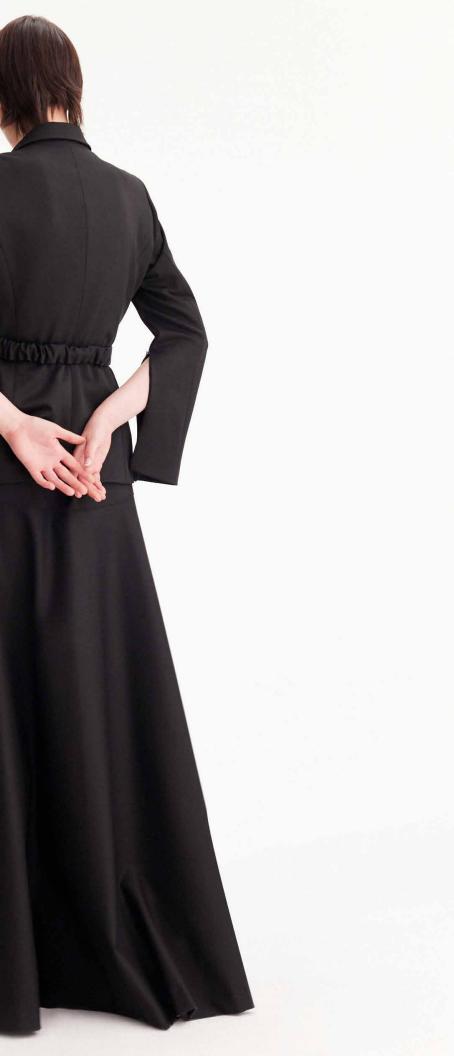

## **THEO PRESENTS FALL 2024**

A natural evolution of our premiere collection, Fall 2024 offers the same high-quality craftsmanship with added playfulness and whimsy. Inspired by feminine, fantastical works of art, including those of fashion photographer Tim Walker, each piece features elements of modern romance.

Ruffles, textured lace, rosettes, and piping offer soft, unexpected touches to structured cuts, while elongated hems enhance fluidity. Together, the 2024 line is an expression of contemporary luxury.

The collection's color gradation reflects the changing season, transitioning from reds, pinks and sunset orange to shades of brown to deeper blues, grays and greens. The accompanying capsule denim collection and outerwear pieces perfectly complement the clothing, shoes, and accessories to complete the look of fall chic.