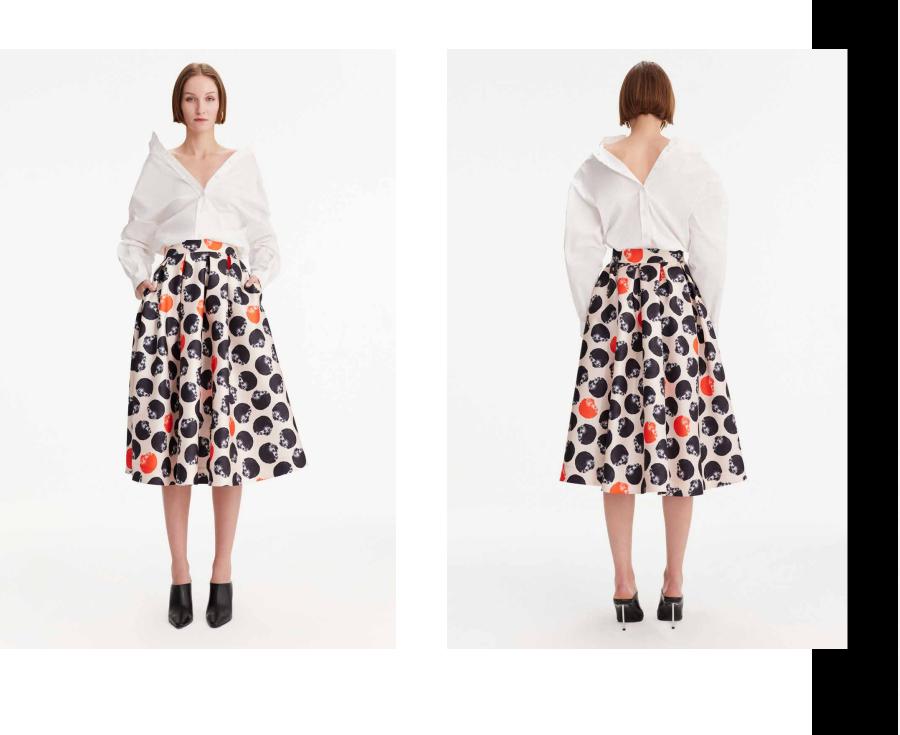

Ruffles, textured lace, rosettes, and piping offer soft, unexpected touches to structured cuts, while elongated hems enhance fluidity. Together, the 2024 line is an expression of contemporary luxury.

The collection's color gradation reflects the changing season, transitioning from reds, pinks and sunset orange to shades of brown to deeper blues, grays and greens. The accompanying capsule denim collection and outerwear pieces perfectly complement the clothing, shoes, and accessories to complete the look of fall chic.