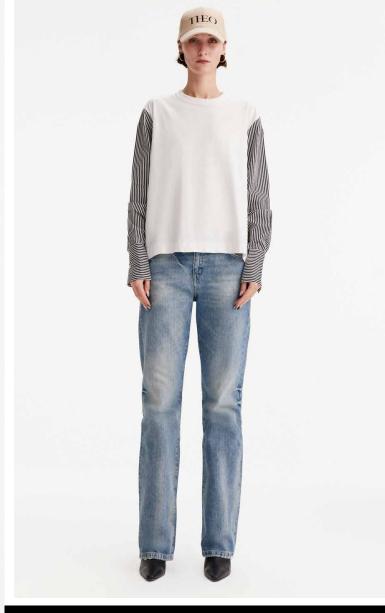

Ruffles, textured lace, rosettes, and piping offer soft, unexpected touches to structured cuts, while elongated hems enhance fluidity. Together, the 2024 line is an expression of contemporary luxury.

The collection's color gradation reflects the changing season, transitioning from reds, pinks and sunset orange to shades of brown to deeper blues, grays and greens. The accompanying capsule denim collection and outerwear pieces perfectly complement the clothing, shoes, and accessories to complete the look of fall chic.