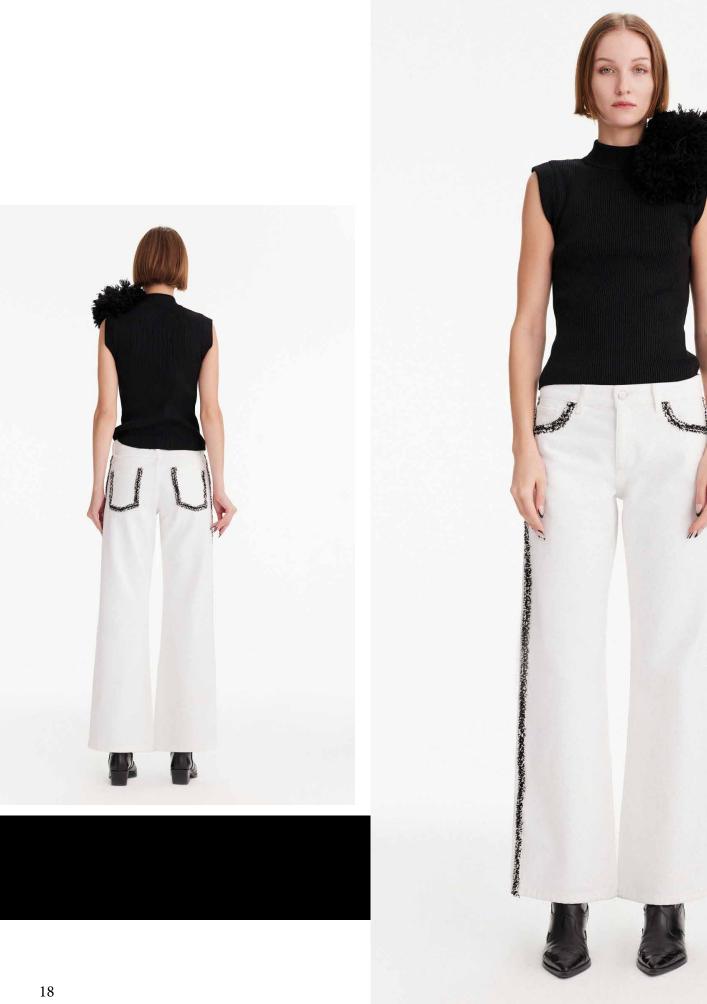

## **THEO PRESENTS FALL 2024**

A natural evolution of our premiere collection, Fall 2024 offers the same high-quality craftsmanship with added playfulness and whimsy. Inspired by feminine, fantastical works of art, including those of fashion photographer Tim Walker, each piece features elements of modern romance.

Ruffles, textured lace, rosettes, and piping offer soft, unexpected touches to structured cuts, while elongated hems enhance fluidity. Together, the 2024 line is an expression of contemporary luxury.

The collection's color gradation reflects the changing season, transitioning from reds, pinks and sunset orange to shades of brown to deeper blues, grays and greens. The accompanying capsule denim collection and outerwear pieces perfectly complement the clothing, shoes, and accessories to complete the look of fall chic.