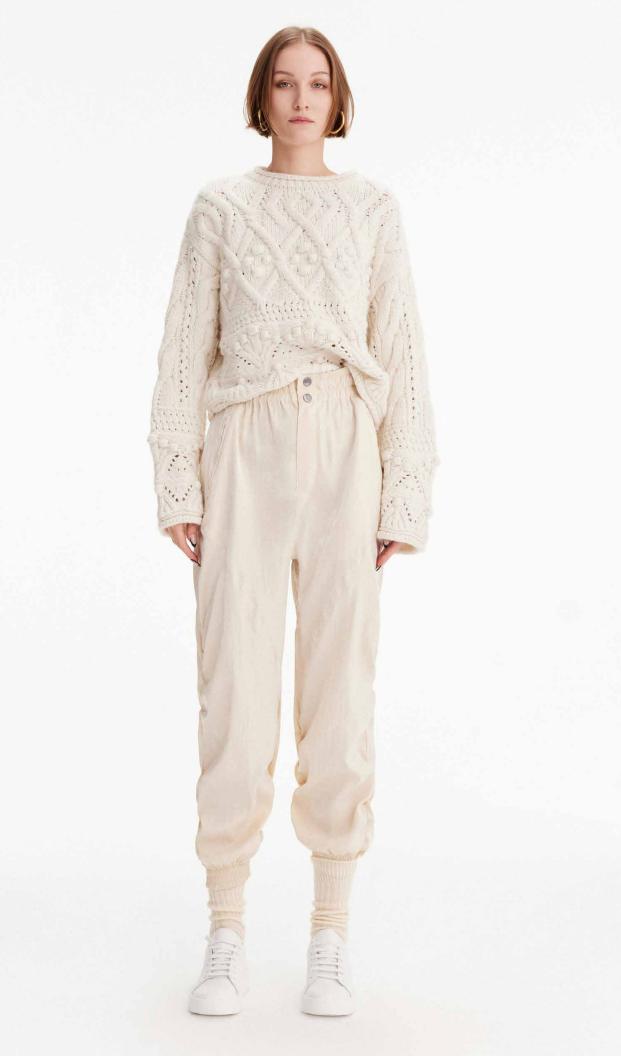

## **THEO PRESENTS FALL 2024**

A natural evolution of our premiere collection, Fall 2024 offers the same high-quality craftsmanship with added playfulness and whimsy. Inspired by feminine, fantastical works of art, including those of fashion photographer Tim Walker, each piece features elements of modern romance.

Ruffles, textured lace, rosettes, and piping offer soft, unexpected touches to structured cuts, while elongated hems enhance fluidity. Together, the 2024 line is an expression of contemporary luxury.

The collection's color gradation reflects the changing season, transitioning from reds, pinks and sunset orange to shades of brown to deeper blues, grays and greens. The accompanying capsule denim collection and outerwear pieces perfectly complement the clothing, shoes, and accessories to complete the look of fall chic.