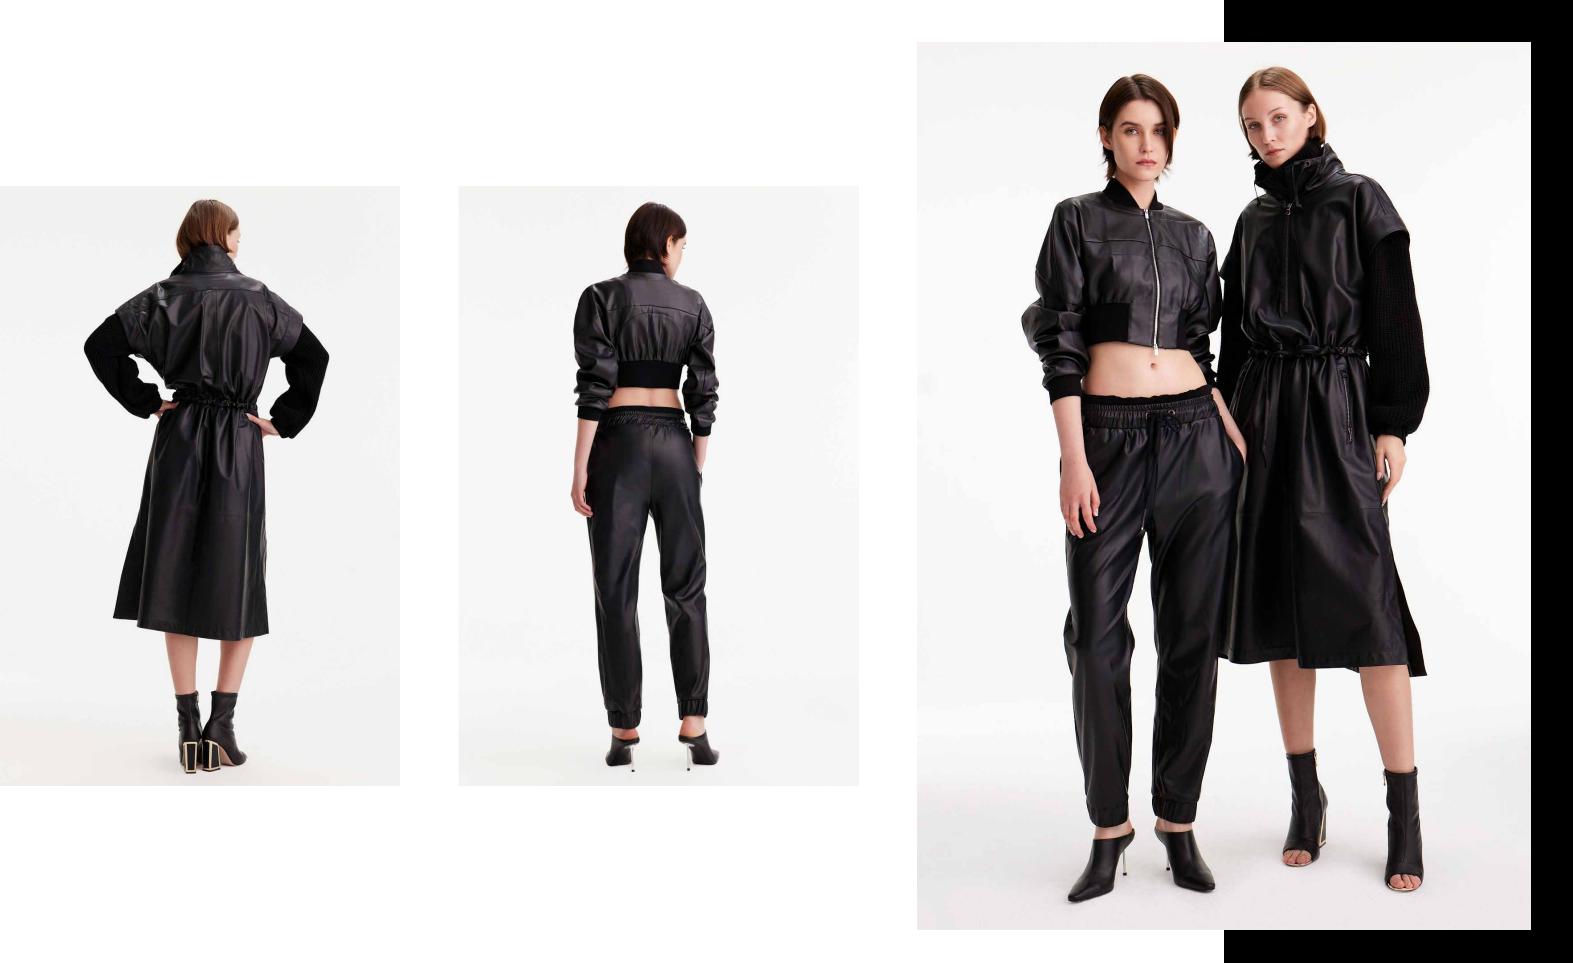

Ruffles, textured lace, rosettes, and piping offer soft, unexpected touches to structured cuts, while elongated hems enhance fluidity. Together, the 2024 line is an expression of contemporary luxury.

The collection's color gradation reflects the changing season, transitioning from reds, pinks and sunset orange to shades of brown to deeper blues, grays and greens. The accompanying capsule denim collection and outerwear pieces perfectly complement the clothing, shoes, and accessories to complete the look of fall chic.