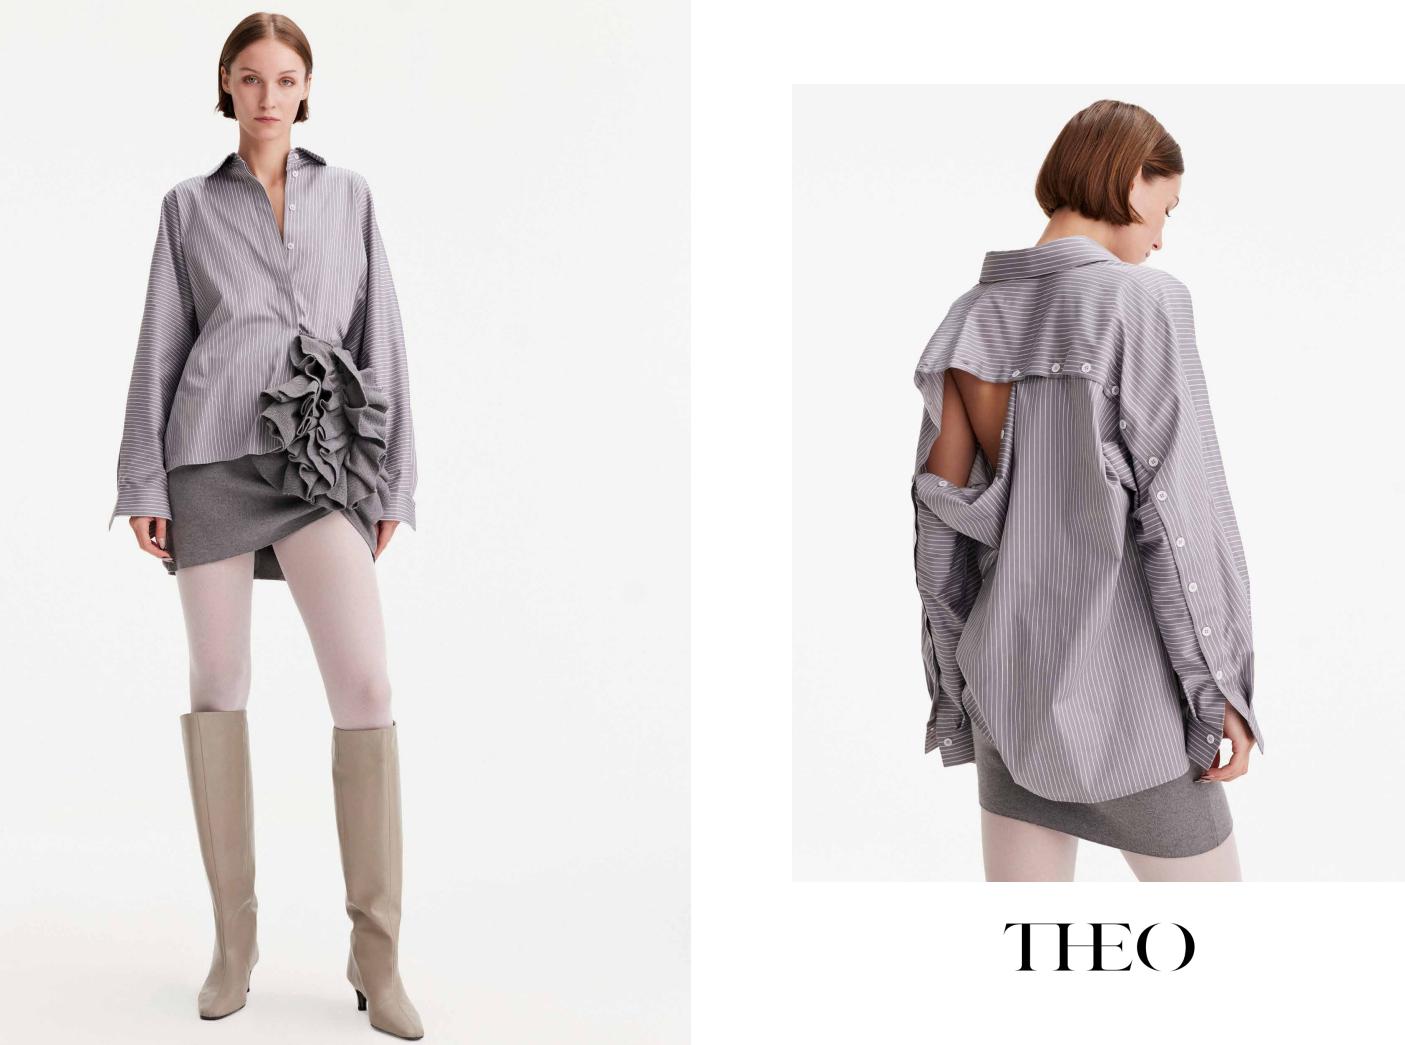

## **THEO PRESENTS FALL 2024**

A natural evolution of our premiere collection, Fall 2024 offers the same high-quality craftsmanship with added playfulness and whimsy. Inspired by feminine, fantastical works of art, including those of fashion photographer Tim Walker, each piece features elements of modern romance.

Ruffles, textured lace, rosettes, and piping offer soft, unexpected touches to structured cuts, while elongated hems enhance fluidity. Together, the 2024 line is an expression of contemporary luxury.

The collection's color gradation reflects the changing season, transitioning from reds, pinks and sunset orange to shades of brown to deeper blues, grays and greens. The accompanying capsule denim collection and outerwear pieces perfectly complement the clothing, shoes, and accessories to complete the look of fall chic.