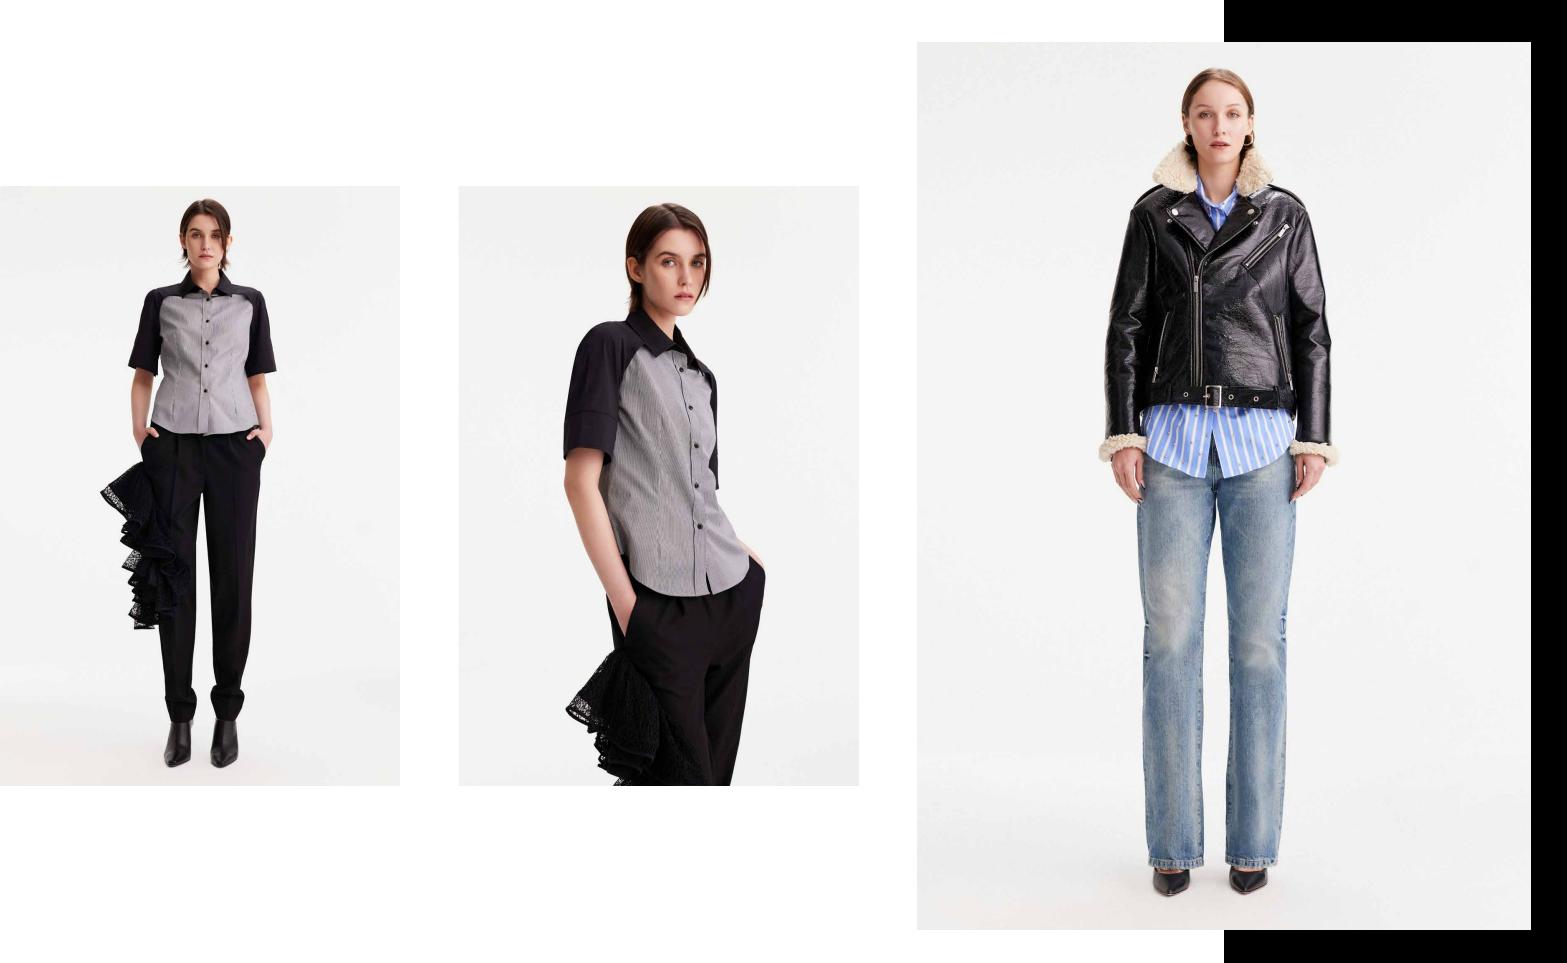

## **THEO PRESENTS FALL 2024**

A natural evolution of our premiere collection, Fall 2024 offers the same high-quality craftsmanship with added playfulness and whimsy. Inspired by feminine, fantastical works of art, including those of fashion photographer Tim Walker, each piece features elements of modern romance.

Ruffles, textured lace, rosettes, and piping offer soft, unexpected touches to structured cuts, while elongated hems enhance fluidity. Together, the 2024 line is an expression of contemporary luxury.

The collection's color gradation reflects the changing season, transitioning from reds, pinks and sunset orange to shades of brown to deeper blues, grays and greens. The accompanying capsule denim collection and outerwear pieces perfectly complement the clothing, shoes, and accessories to complete the look of fall chic.