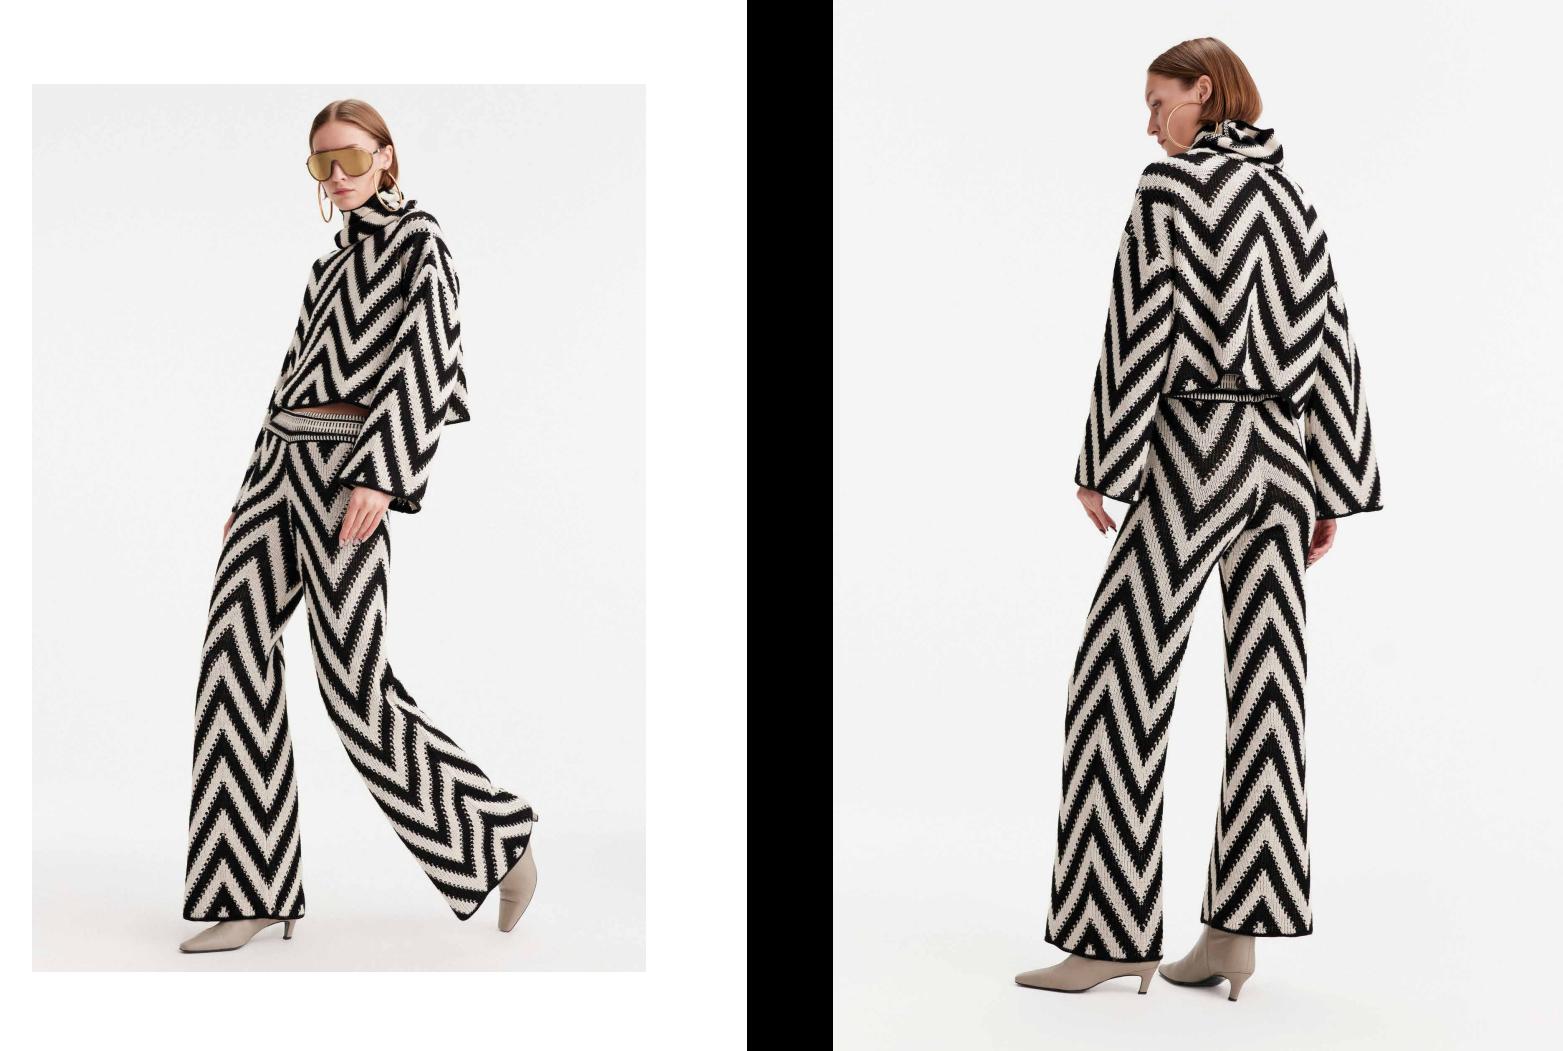

## **THEO PRESENTS FALL 2024**

A natural evolution of our premiere collection, Fall 2024 offers the same high-quality craftsmanship with added playfulness and whimsy. Inspired by feminine, fantastical works of art, including those of fashion photographer Tim Walker, each piece features elements of modern romance.

Ruffles, textured lace, rosettes, and piping offer soft, unexpected touches to structured cuts, while elongated hems enhance fluidity. Together, the 2024 line is an expression of contemporary luxury.

The collection's color gradation reflects the changing season, transitioning from reds, pinks and sunset orange to shades of brown to deeper blues, grays and greens. The accompanying capsule denim collection and outerwear pieces perfectly complement the clothing, shoes, and accessories to complete the look of fall chic.