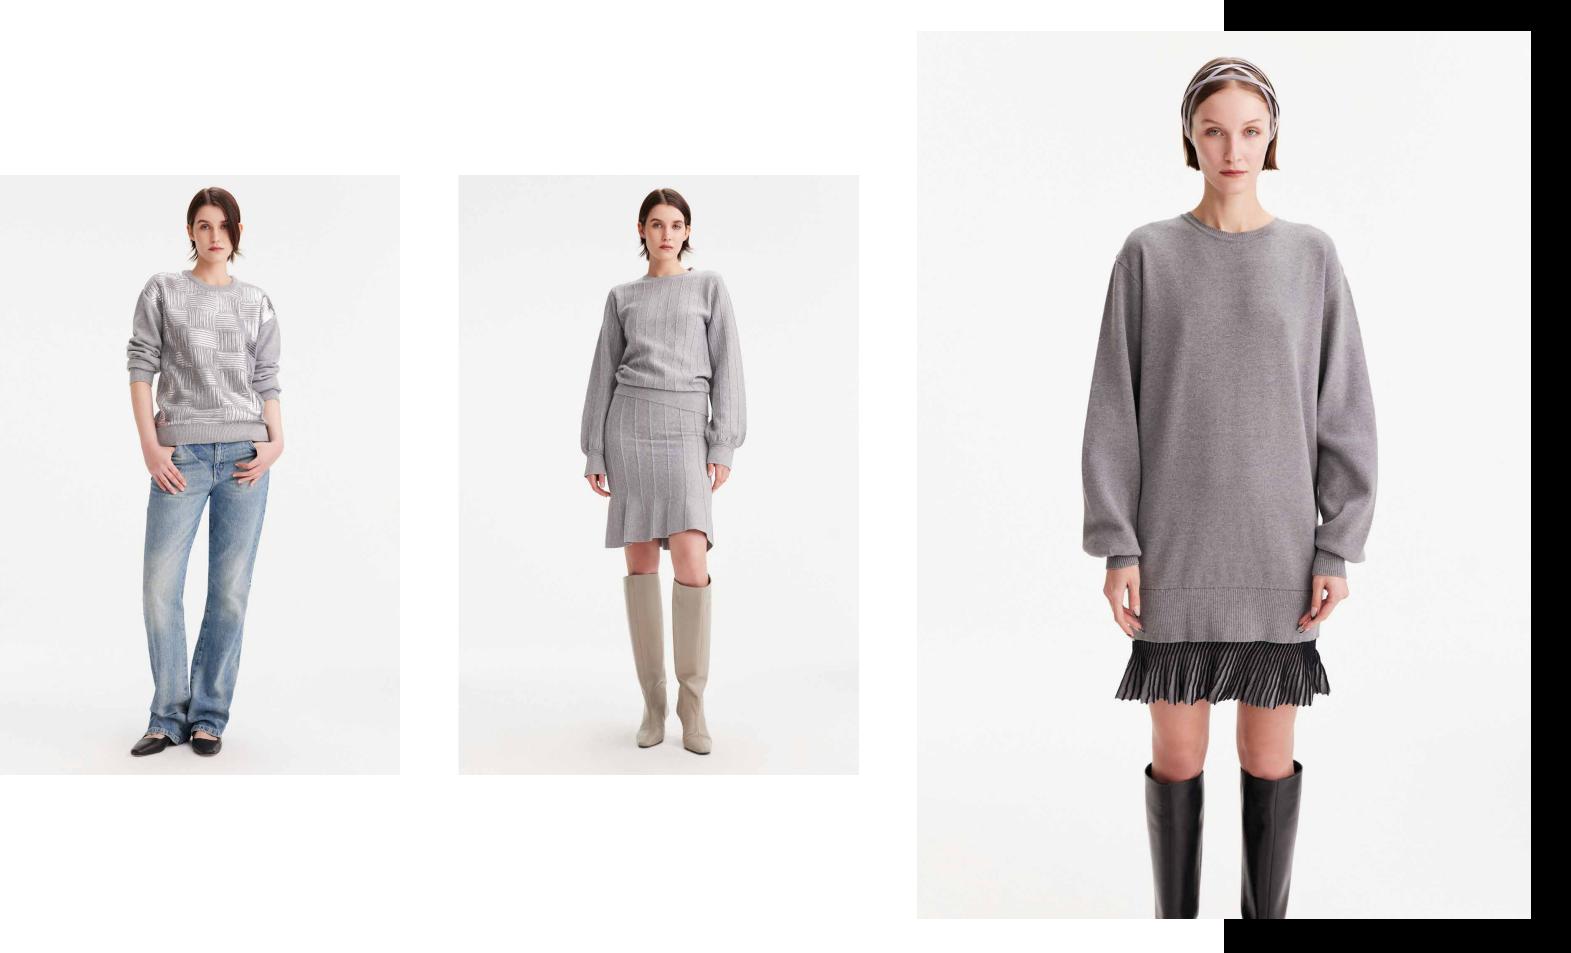

Ruffles, textured lace, rosettes, and piping offer soft, unexpected touches to structured cuts, while elongated hems enhance fluidity. Together, the 2024 line is an expression of contemporary luxury.

The collection's color gradation reflects the changing season, transitioning from reds, pinks and sunset orange to shades of brown to deeper blues, grays and greens. The accompanying capsule denim collection and outerwear pieces perfectly complement the clothing, shoes, and accessories to complete the look of fall chic.