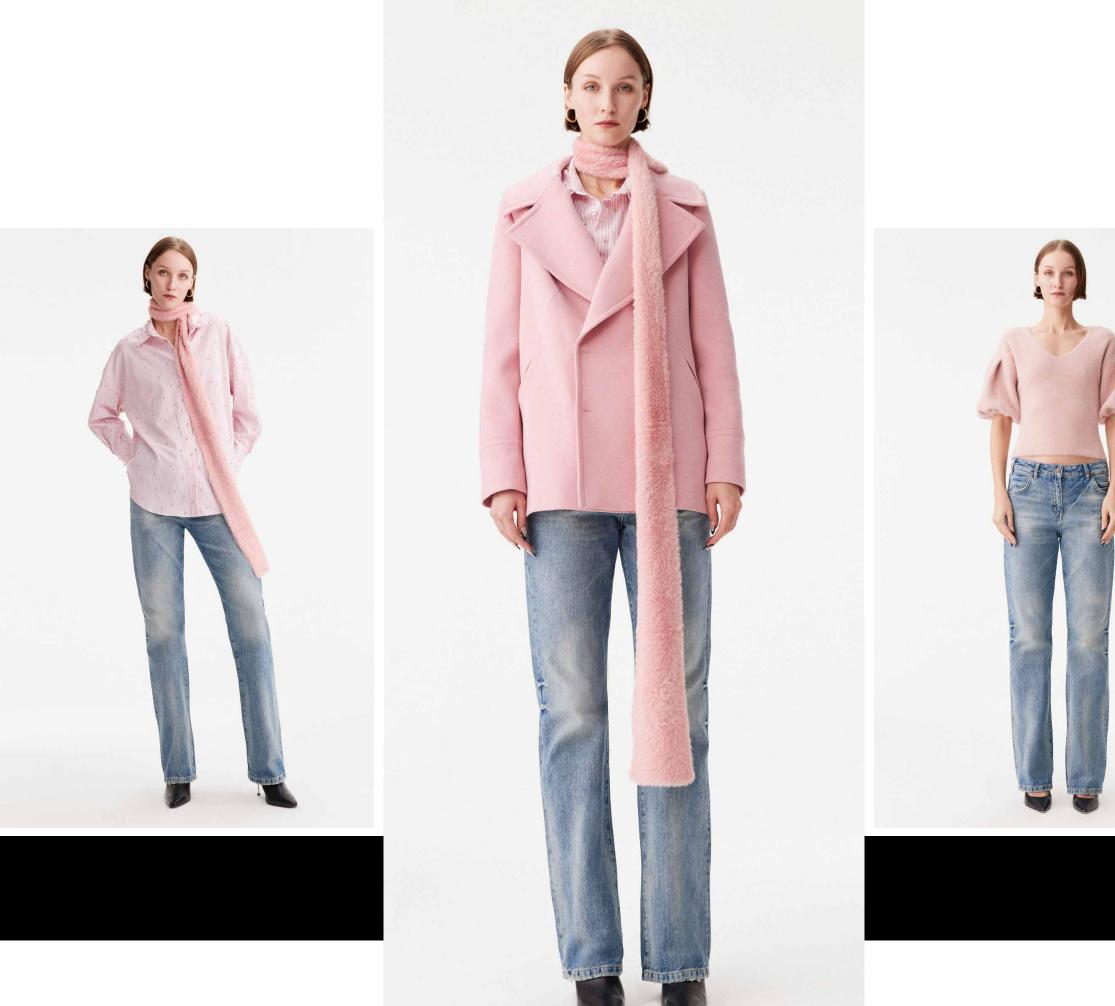

Ruffles, textured lace, rosettes, and piping offer soft, unexpected touches to structured cuts, while elongated hems enhance fluidity. Together, the 2024 line is an expression of contemporary luxury.

The collection's color gradation reflects the changing season, transitioning from reds, pinks and sunset orange to shades of brown to deeper blues, grays and greens. The accompanying capsule denim collection and outerwear pieces perfectly complement the clothing, shoes, and accessories to complete the look of fall chic.