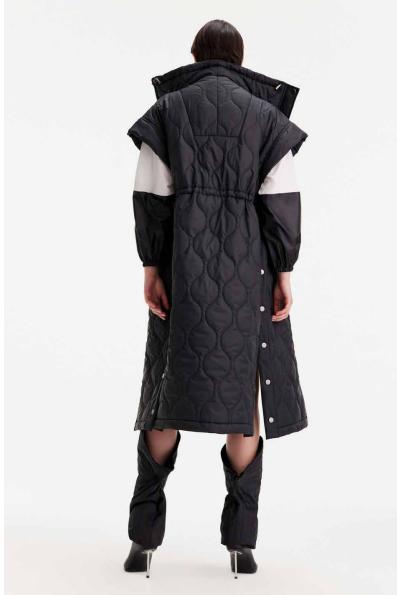

Ruffles, textured lace, rosettes, and piping offer soft, unexpected touches to structured cuts, while elongated hems enhance fluidity. Together, the 2024 line is an expression of contemporary luxury.

The collection's color gradation reflects the changing season, transitioning from reds, pinks and sunset orange to shades of brown to deeper blues, grays and greens. The accompanying capsule denim collection and outerwear pieces perfectly complement the clothing, shoes, and accessories to complete the look of fall chic.