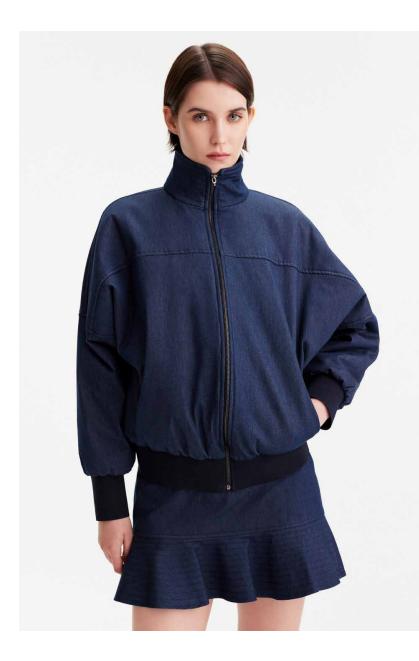

Ruffles, textured lace, rosettes, and piping offer soft, unexpected touches to structured cuts, while elongated hems enhance fluidity. Together, the 2024 line is an expression of contemporary luxury.

The collection's color gradation reflects the changing season, transitioning from reds, pinks and sunset orange to shades of brown to deeper blues, grays and greens. The accompanying capsule denim collection and outerwear pieces perfectly complement the clothing, shoes, and accessories to complete the look of fall chic.