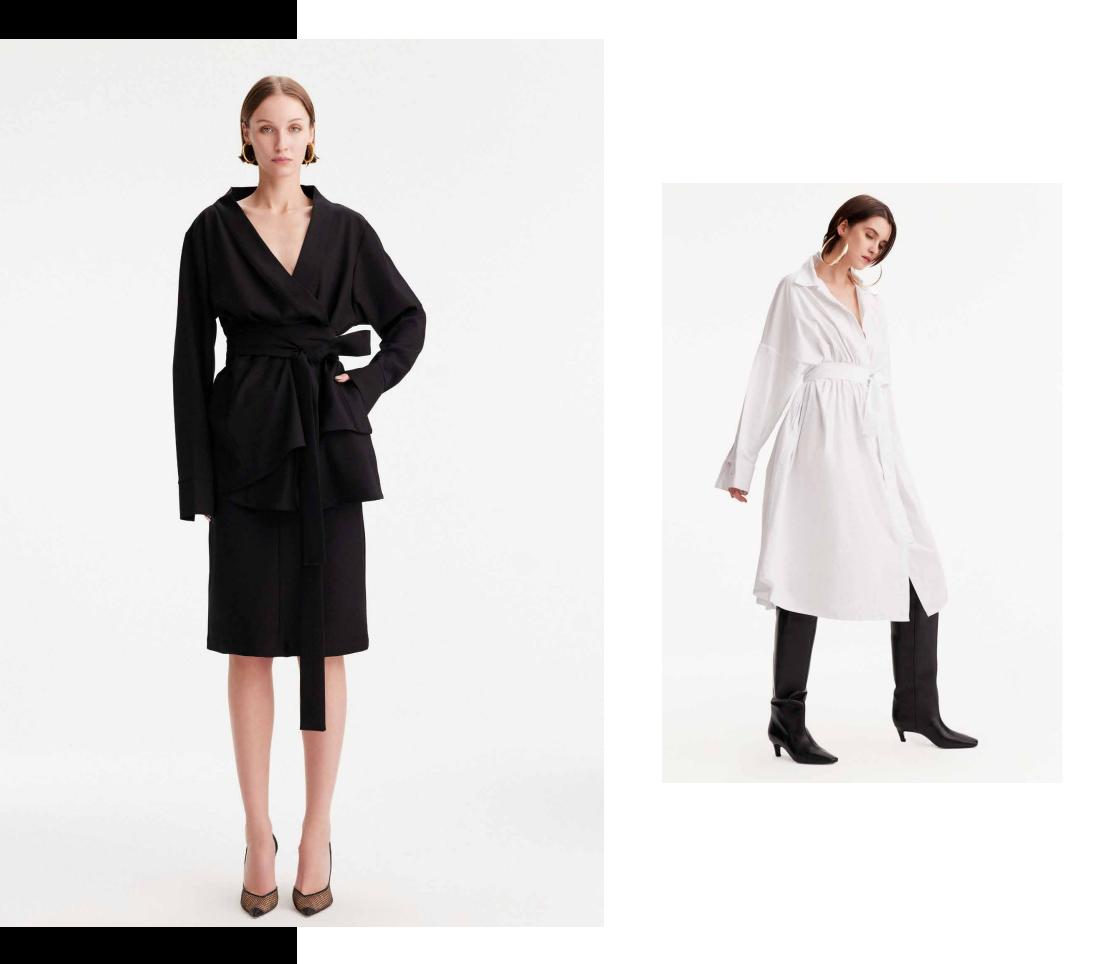

## **THEO PRESENTS FALL 2024**

A natural evolution of our premiere collection, Fall 2024 offers the same high-quality craftsmanship with added playfulness and whimsy. Inspired by feminine, fantastical works of art, including those of fashion photographer Tim Walker, each piece features elements of modern romance.

Ruffles, textured lace, rosettes, and piping offer soft, unexpected touches to structured cuts, while elongated hems enhance fluidity. Together, the 2024 line is an expression of contemporary luxury.

The collection's color gradation reflects the changing season, transitioning from reds, pinks and sunset orange to shades of brown to deeper blues, grays and greens. The accompanying capsule denim collection and outerwear pieces perfectly complement the clothing, shoes, and accessories to complete the look of fall chic.