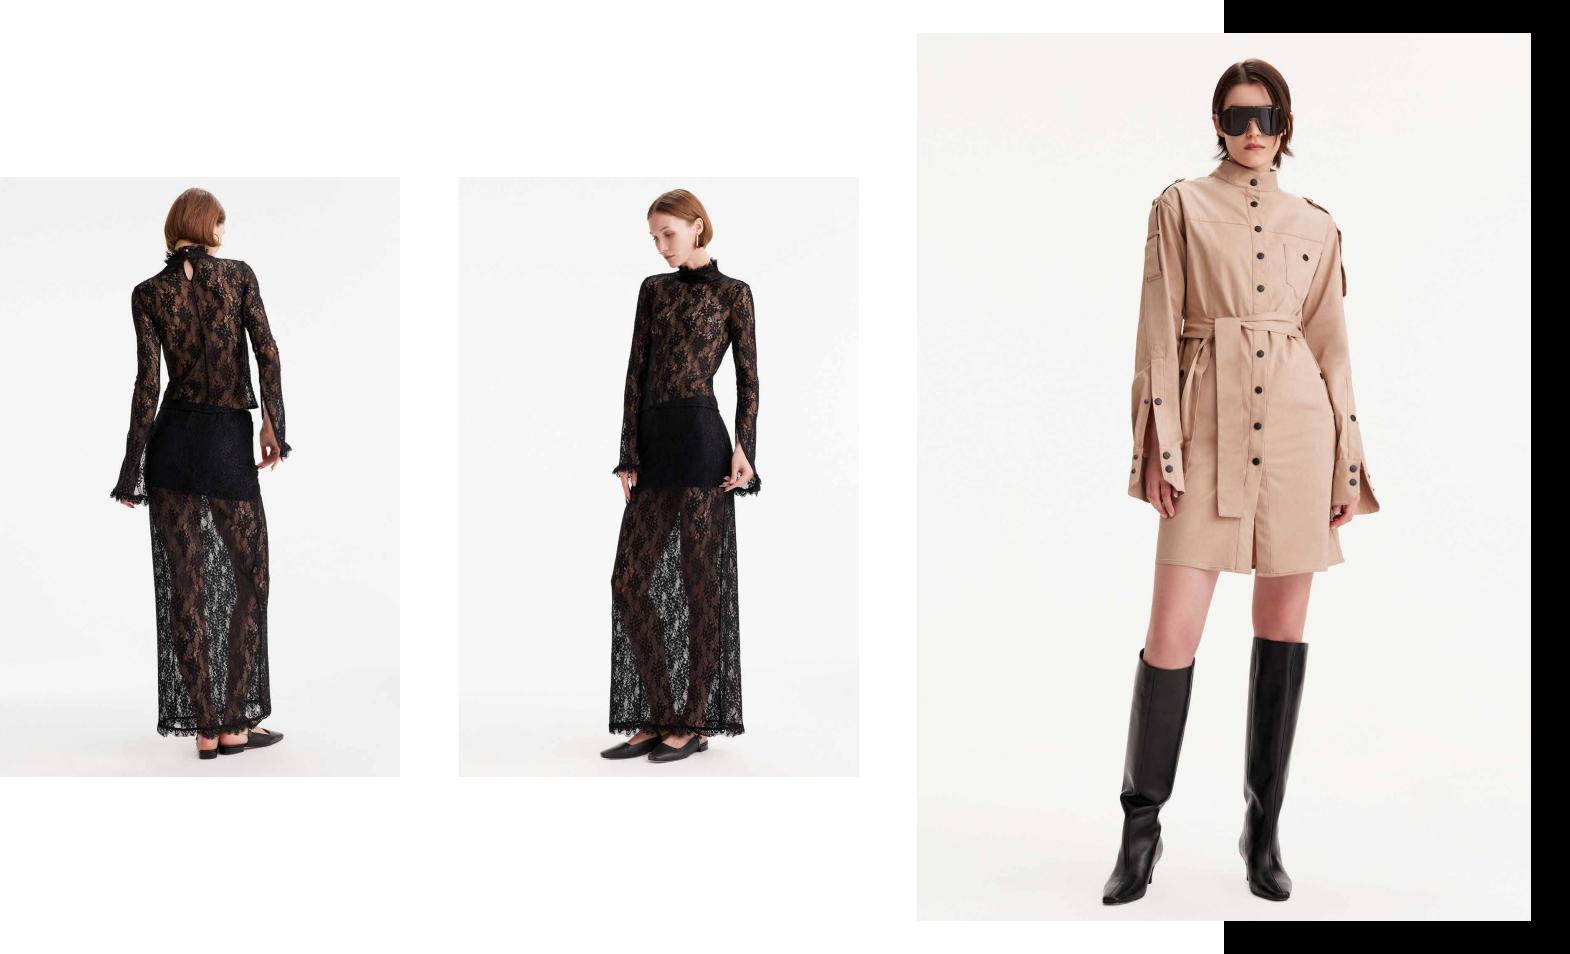

## **THEO PRESENTS FALL 2024**

A natural evolution of our premiere collection, Fall 2024 offers the same high-quality craftsmanship with added playfulness and whimsy. Inspired by feminine, fantastical works of art, including those of fashion photographer Tim Walker, each piece features elements of modern romance.

Ruffles, textured lace, rosettes, and piping offer soft, unexpected touches to structured cuts, while elongated hems enhance fluidity. Together, the 2024 line is an expression of contemporary luxury.

The collection's color gradation reflects the changing season, transitioning from reds, pinks and sunset orange to shades of brown to deeper blues, grays and greens. The accompanying capsule denim collection and outerwear pieces perfectly complement the clothing, shoes, and accessories to complete the look of fall chic.