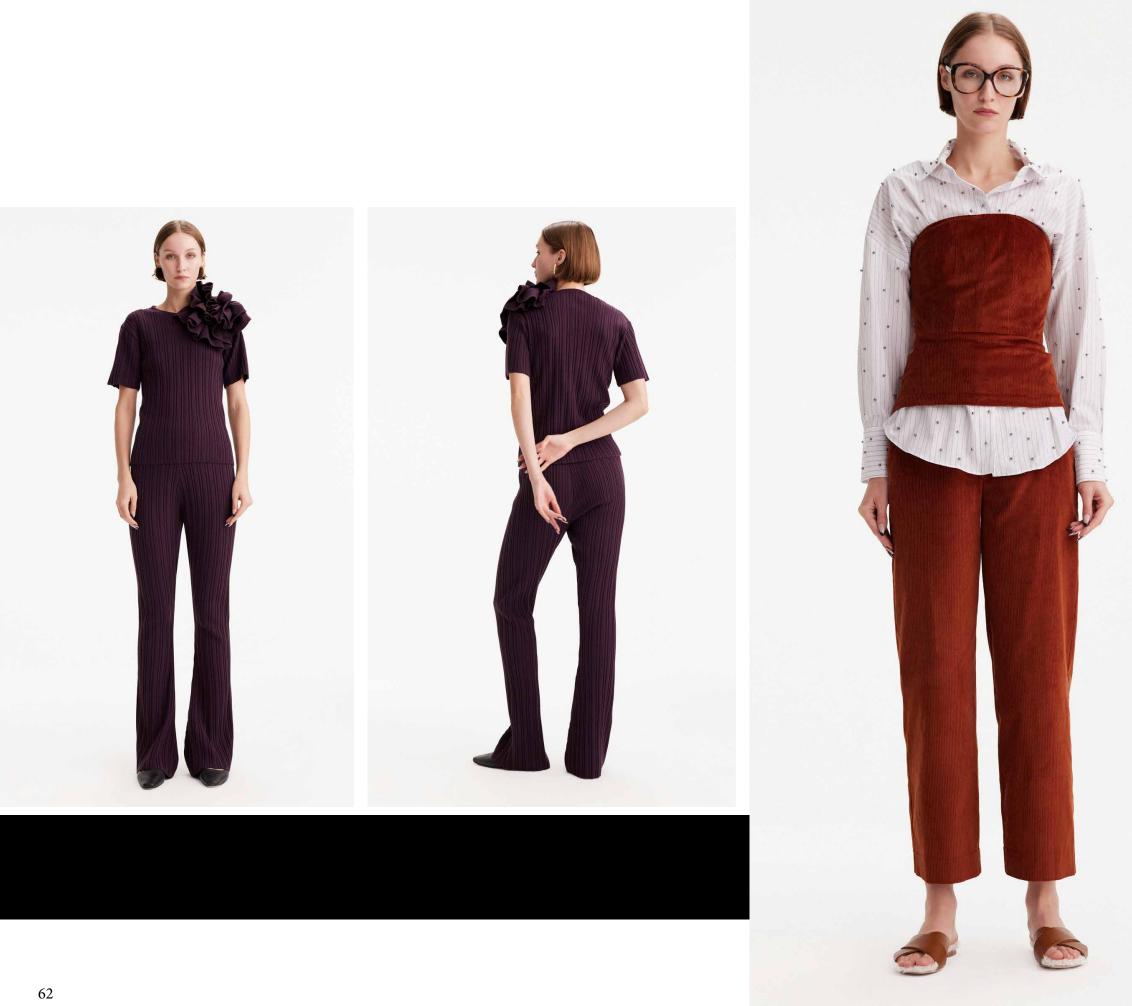

## **THEO PRESENTS FALL 2024**

A natural evolution of our premiere collection, Fall 2024 offers the same high-quality craftsmanship with added playfulness and whimsy. Inspired by feminine, fantastical works of art, including those of fashion photographer Tim Walker, each piece features elements of modern romance.

Ruffles, textured lace, rosettes, and piping offer soft, unexpected touches to structured cuts, while elongated hems enhance fluidity. Together, the 2024 line is an expression of contemporary luxury.

The collection's color gradation reflects the changing season, transitioning from reds, pinks and sunset orange to shades of brown to deeper blues, grays and greens. The accompanying capsule denim collection and outerwear pieces perfectly complement the clothing, shoes, and accessories to complete the look of fall chic.