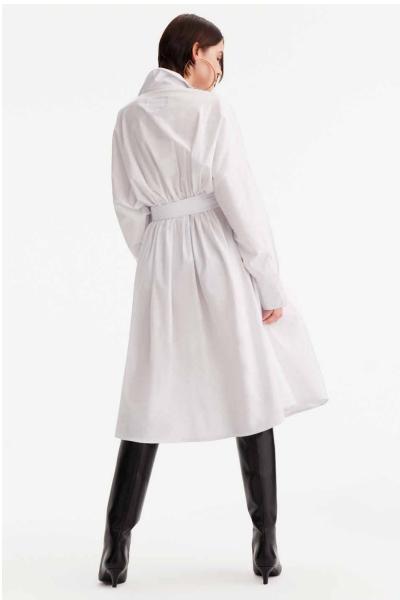

## **THEO PRESENTS FALL 2024**

A natural evolution of our premiere collection, Fall 2024 offers the same high-quality craftsmanship with added playfulness and whimsy. Inspired by feminine, fantastical works of art, including those of fashion photographer Tim Walker, each piece features elements of modern romance.

Ruffles, textured lace, rosettes, and piping offer soft, unexpected touches to structured cuts, while elongated hems enhance fluidity. Together, the 2024 line is an expression of contemporary luxury.

The collection's color gradation reflects the changing season, transitioning from reds, pinks and sunset orange to shades of brown to deeper blues, grays and greens. The accompanying capsule denim collection and outerwear pieces perfectly complement the clothing, shoes, and accessories to complete the look of fall chic.