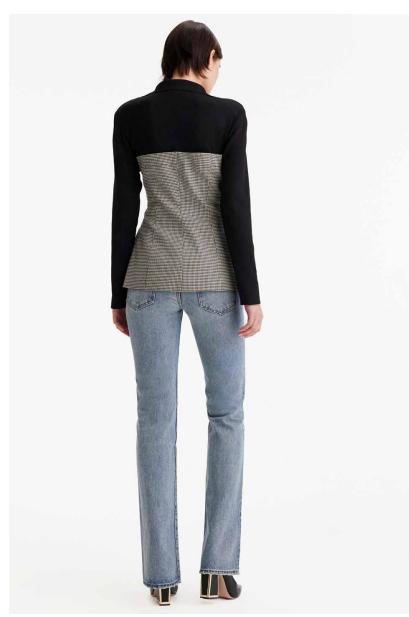

## **THEO PRESENTS FALL 2024**

A natural evolution of our premiere collection, Fall 2024 offers the same high-quality craftsmanship with added playfulness and whimsy. Inspired by feminine, fantastical works of art, including those of fashion photographer Tim Walker, each piece features elements of modern romance.

Ruffles, textured lace, rosettes, and piping offer soft, unexpected touches to structured cuts, while elongated hems enhance fluidity. Together, the 2024 line is an expression of contemporary luxury.

The collection's color gradation reflects the changing season, transitioning from reds, pinks and sunset orange to shades of brown to deeper blues, grays and greens. The accompanying capsule denim collection and outerwear pieces perfectly complement the clothing, shoes, and accessories to complete the look of fall chic.