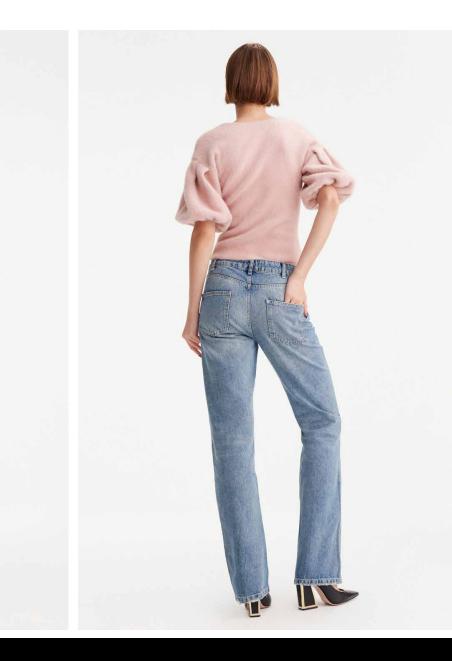

Ruffles, textured lace, rosettes, and piping offer soft, unexpected touches to structured cuts, while elongated hems enhance fluidity. Together, the 2024 line is an expression of contemporary luxury.

The collection's color gradation reflects the changing season, transitioning from reds, pinks and sunset orange to shades of brown to deeper blues, grays and greens. The accompanying capsule denim collection and outerwear pieces perfectly complement the clothing, shoes, and accessories to complete the look of fall chic.