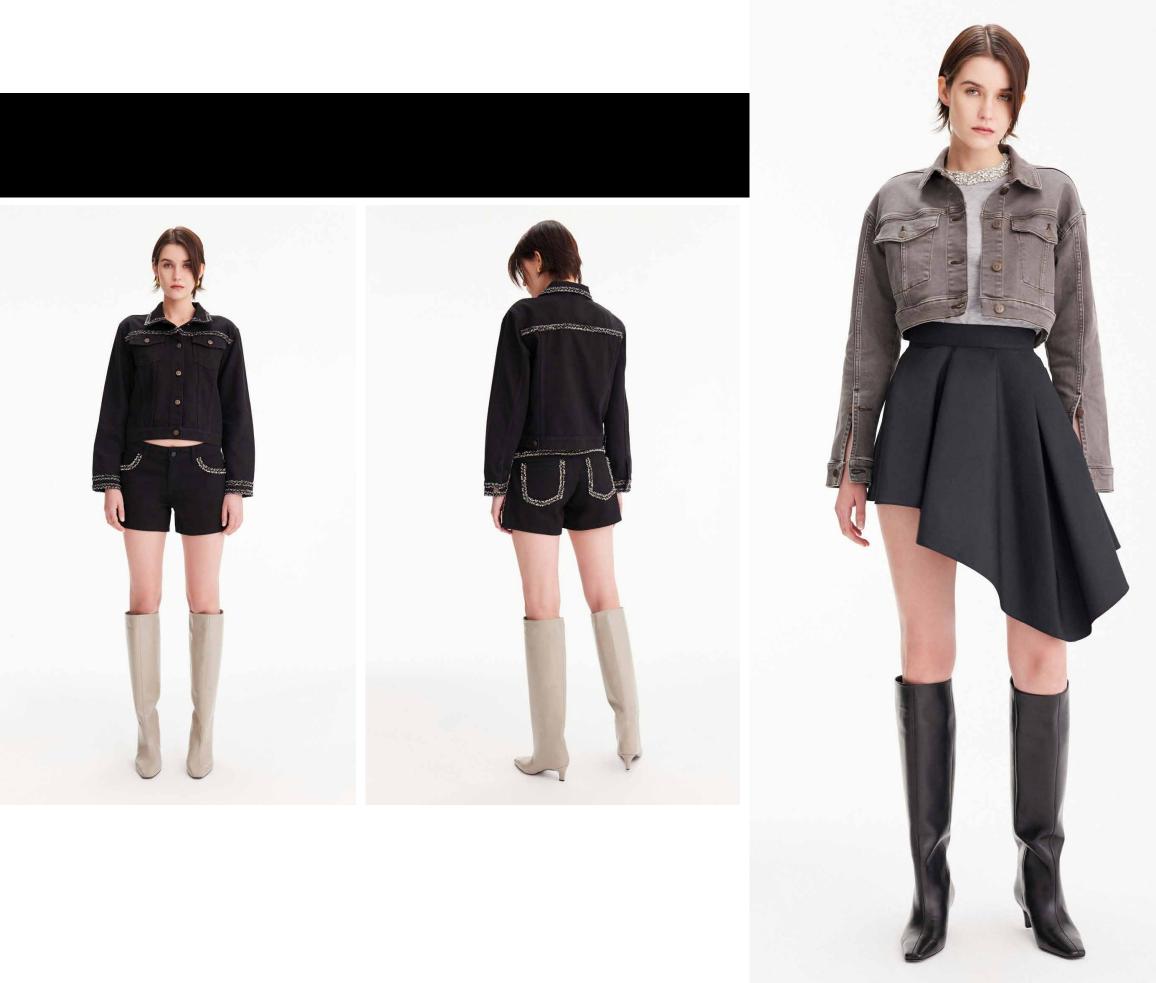

Ruffles, textured lace, rosettes, and piping offer soft, unexpected touches to structured cuts, while elongated hems enhance fluidity. Together, the 2024 line is an expression of contemporary luxury.

The collection's color gradation reflects the changing season, transitioning from reds, pinks and sunset orange to shades of brown to deeper blues, grays and greens. The accompanying capsule denim collection and outerwear pieces perfectly complement the clothing, shoes, and accessories to complete the look of fall chic.