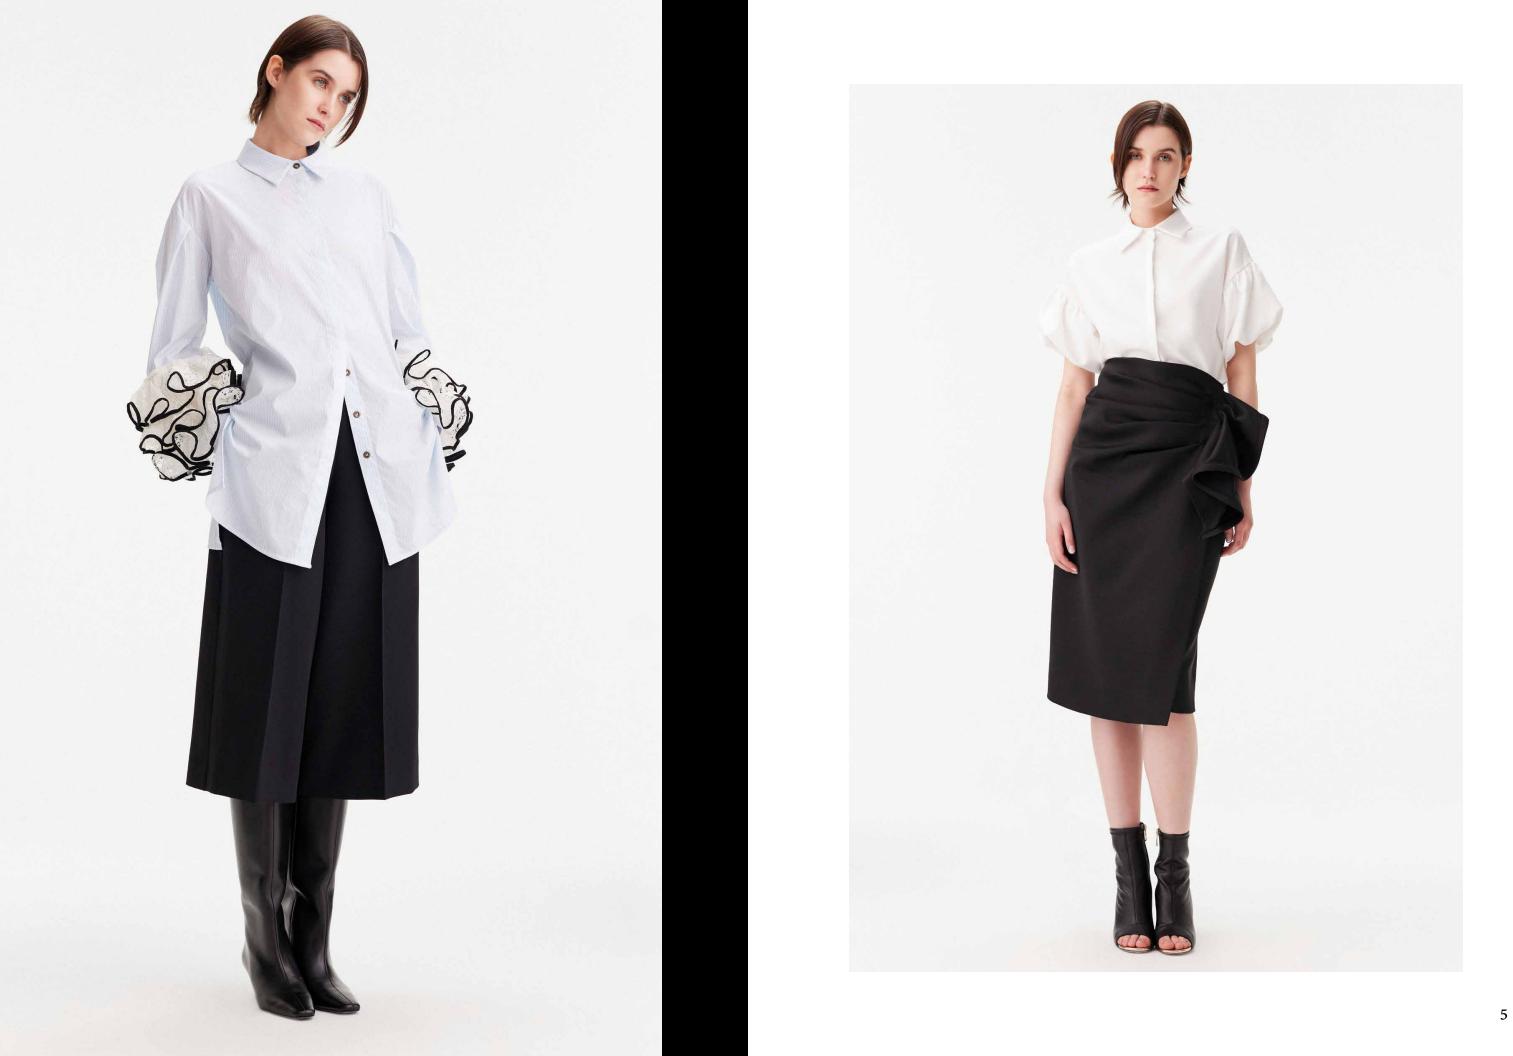

## **THEO PRESENTS FALL 2024**

A natural evolution of our premiere collection, Fall 2024 offers the same high-quality craftsmanship with added playfulness and whimsy. Inspired by feminine, fantastical works of art, including those of fashion photographer Tim Walker, each piece features elements of modern romance.

Ruffles, textured lace, rosettes, and piping offer soft, unexpected touches to structured cuts, while elongated hems enhance fluidity. Together, the 2024 line is an expression of contemporary luxury.

The collection's color gradation reflects the changing season, transitioning from reds, pinks and sunset orange to shades of brown to deeper blues, grays and greens. The accompanying capsule denim collection and outerwear pieces perfectly complement the clothing, shoes, and accessories to complete the look of fall chic.