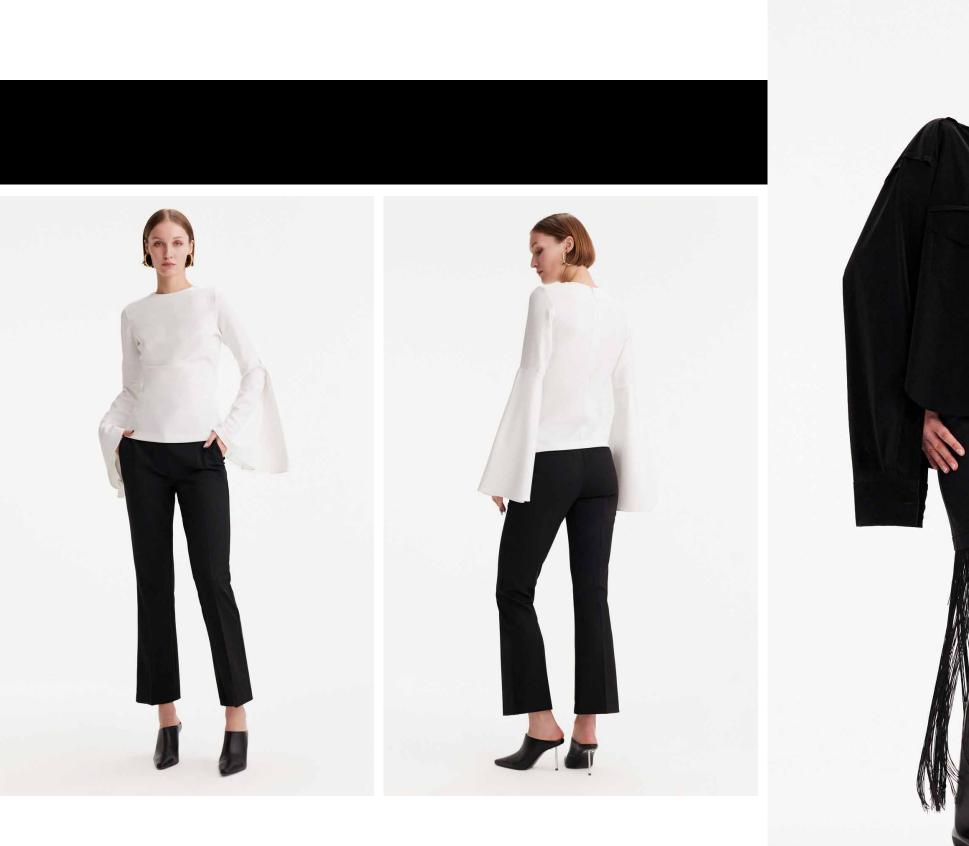

## **THEO PRESENTS FALL 2024**

A natural evolution of our premiere collection, Fall 2024 offers the same high-quality craftsmanship with added playfulness and whimsy. Inspired by feminine, fantastical works of art, including those of fashion photographer Tim Walker, each piece features elements of modern romance.

Ruffles, textured lace, rosettes, and piping offer soft, unexpected touches to structured cuts, while elongated hems enhance fluidity. Together, the 2024 line is an expression of contemporary luxury.

The collection's color gradation reflects the changing season, transitioning from reds, pinks and sunset orange to shades of brown to deeper blues, grays and greens. The accompanying capsule denim collection and outerwear pieces perfectly complement the clothing, shoes, and accessories to complete the look of fall chic.