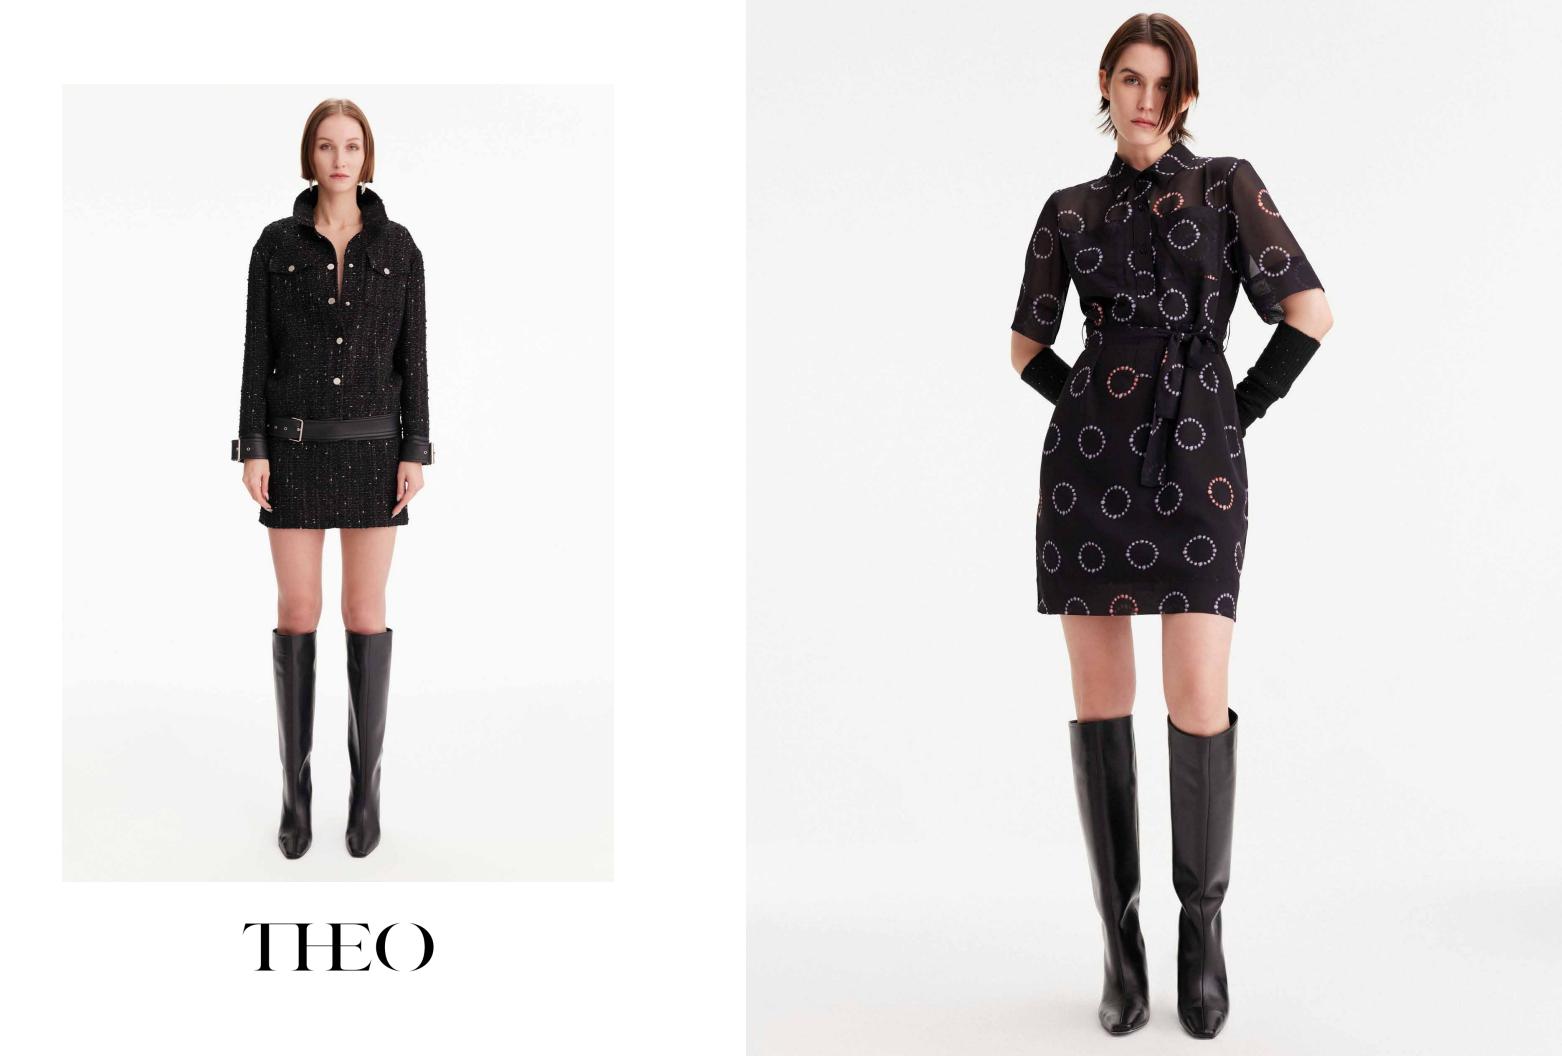

## **THEO PRESENTS FALL 2024**

A natural evolution of our premiere collection, Fall 2024 offers the same high-quality craftsmanship with added playfulness and whimsy. Inspired by feminine, fantastical works of art, including those of fashion photographer Tim Walker, each piece features elements of modern romance.

Ruffles, textured lace, rosettes, and piping offer soft, unexpected touches to structured cuts, while elongated hems enhance fluidity. Together, the 2024 line is an expression of contemporary luxury.

The collection's color gradation reflects the changing season, transitioning from reds, pinks and sunset orange to shades of brown to deeper blues, grays and greens. The accompanying capsule denim collection and outerwear pieces perfectly complement the clothing, shoes, and accessories to complete the look of fall chic.