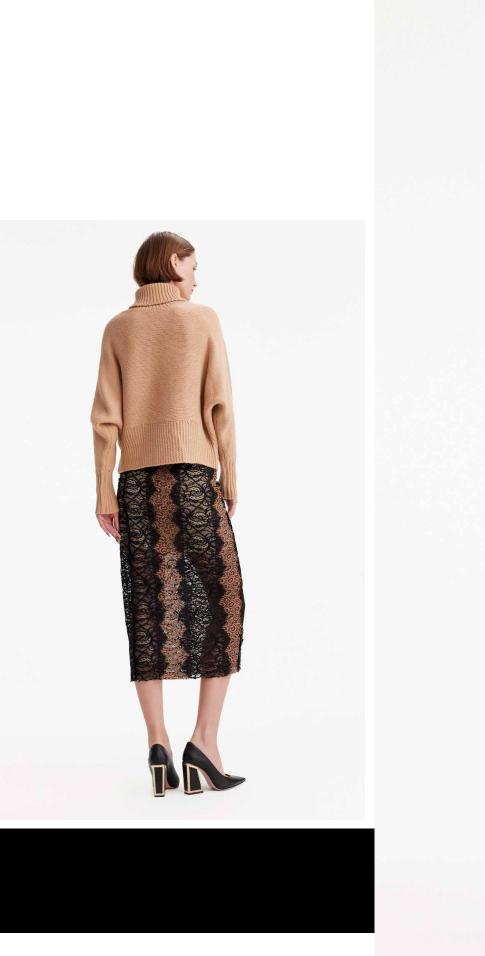

## **THEO PRESENTS FALL 2024**

A natural evolution of our premiere collection, Fall 2024 offers the same high-quality craftsmanship with added playfulness and whimsy. Inspired by feminine, fantastical works of art, including those of fashion photographer Tim Walker, each piece features elements of modern romance.

Ruffles, textured lace, rosettes, and piping offer soft, unexpected touches to structured cuts, while elongated hems enhance fluidity. Together, the 2024 line is an expression of contemporary luxury.

The collection's color gradation reflects the changing season, transitioning from reds, pinks and sunset orange to shades of brown to deeper blues, grays and greens. The accompanying capsule denim collection and outerwear pieces perfectly complement the clothing, shoes, and accessories to complete the look of fall chic.