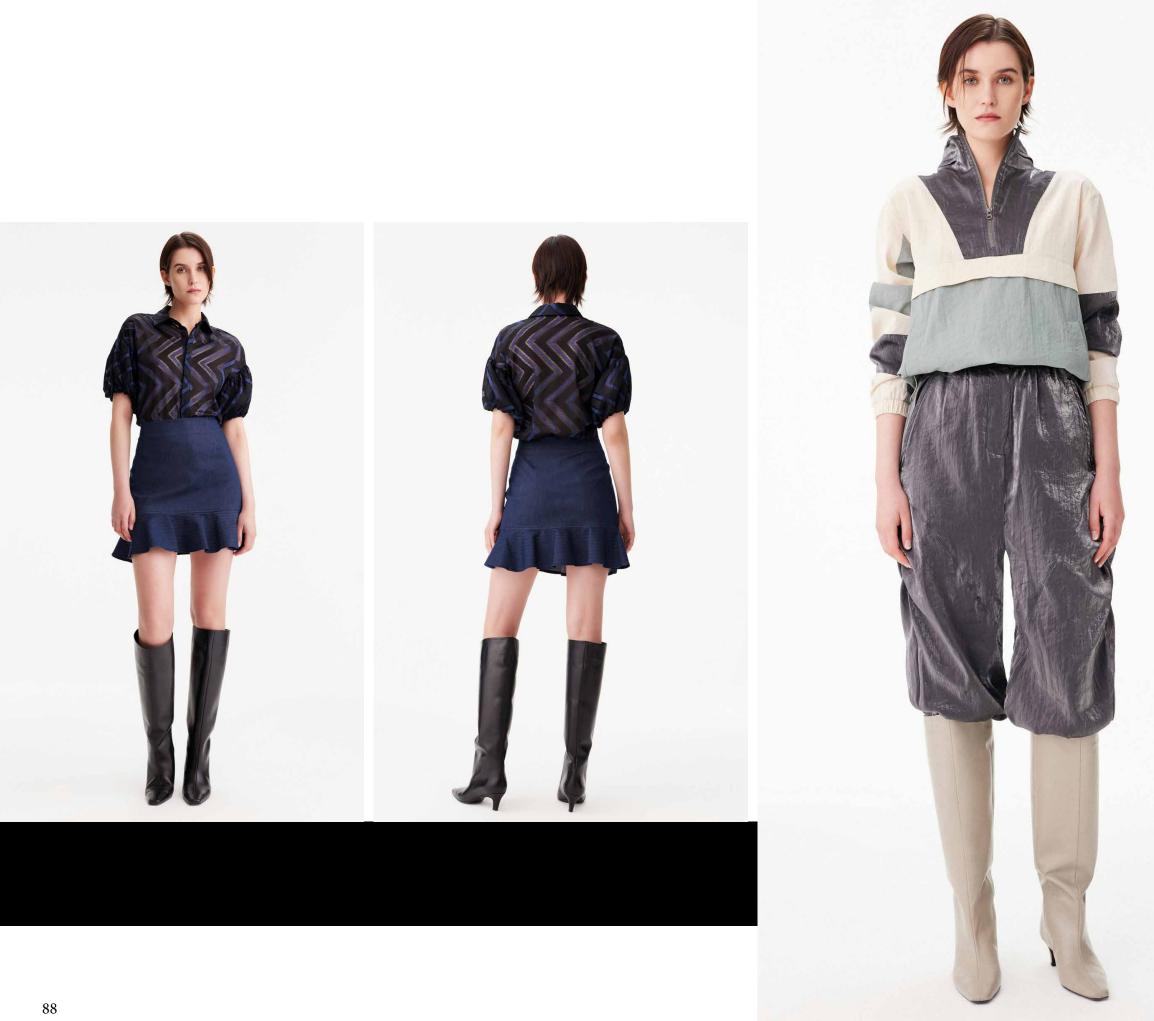

Ruffles, textured lace, rosettes, and piping offer soft, unexpected touches to structured cuts, while elongated hems enhance fluidity. Together, the 2024 line is an expression of contemporary luxury.

The collection's color gradation reflects the changing season, transitioning from reds, pinks and sunset orange to shades of brown to deeper blues, grays and greens. The accompanying capsule denim collection and outerwear pieces perfectly complement the clothing, shoes, and accessories to complete the look of fall chic.