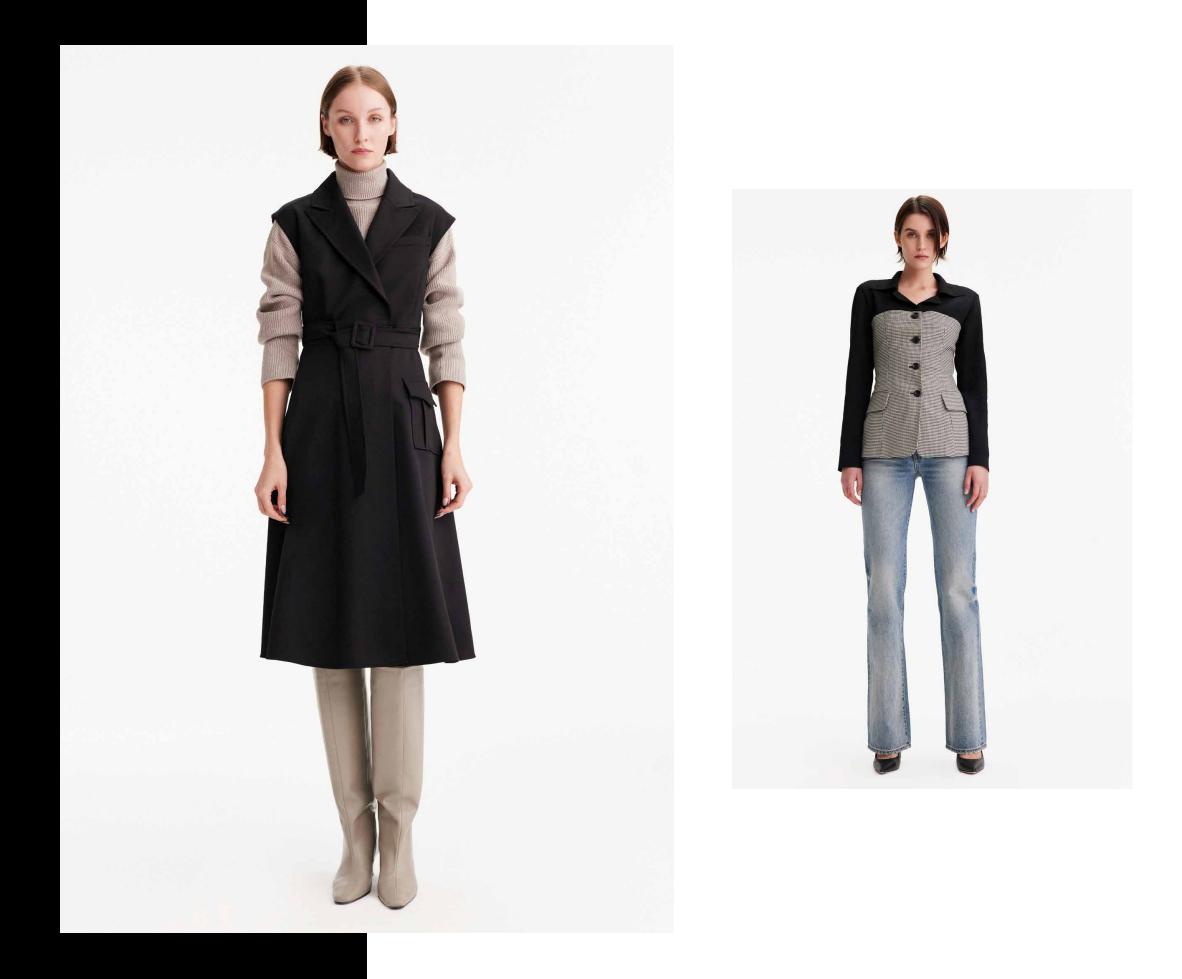

Ruffles, textured lace, rosettes, and piping offer soft, unexpected touches to structured cuts, while elongated hems enhance fluidity. Together, the 2024 line is an expression of contemporary luxury.

The collection's color gradation reflects the changing season, transitioning from reds, pinks and sunset orange to shades of brown to deeper blues, grays and greens. The accompanying capsule denim collection and outerwear pieces perfectly complement the clothing, shoes, and accessories to complete the look of fall chic.