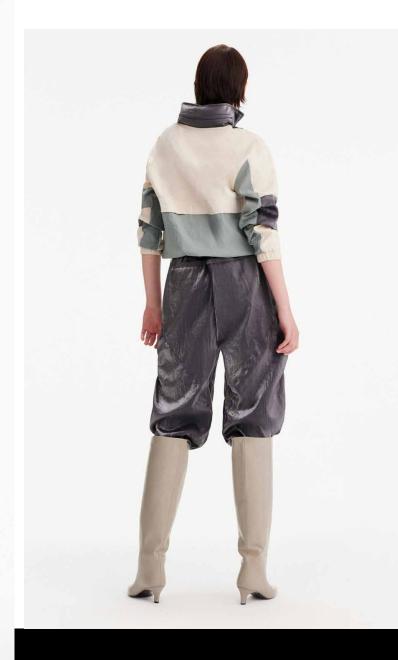

Ruffles, textured lace, rosettes, and piping offer soft, unexpected touches to structured cuts, while elongated hems enhance fluidity. Together, the 2024 line is an expression of contemporary luxury.

The collection's color gradation reflects the changing season, transitioning from reds, pinks and sunset orange to shades of brown to deeper blues, grays and greens. The accompanying capsule denim collection and outerwear pieces perfectly complement the clothing, shoes, and accessories to complete the look of fall chic.