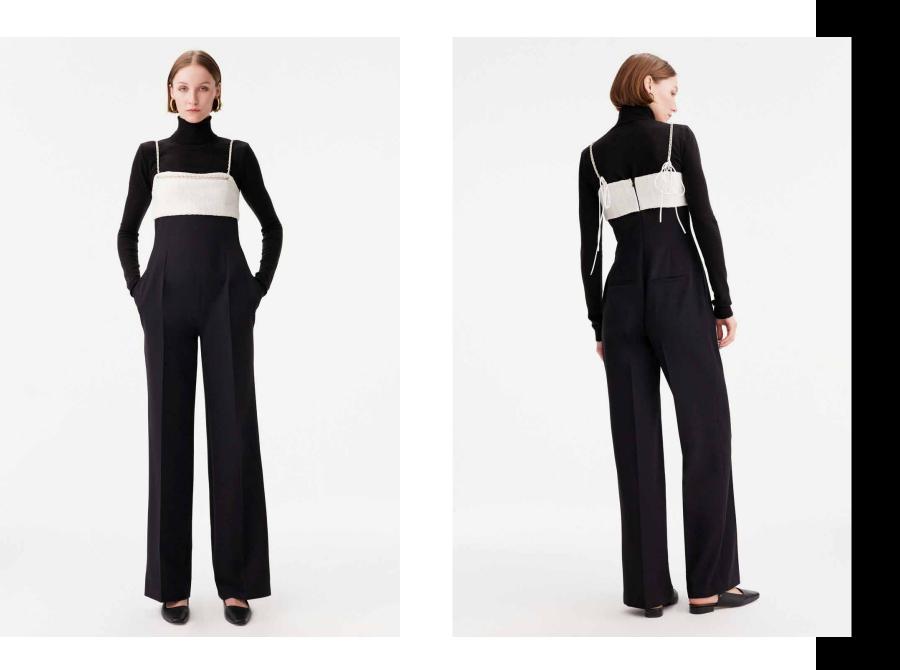

## **THEO PRESENTS FALL 2024**

A natural evolution of our premiere collection, Fall 2024 offers the same high-quality craftsmanship with added playfulness and whimsy. Inspired by feminine, fantastical works of art, including those of fashion photographer Tim Walker, each piece features elements of modern romance.

Ruffles, textured lace, rosettes, and piping offer soft, unexpected touches to structured cuts, while elongated hems enhance fluidity. Together, the 2024 line is an expression of contemporary luxury.

The collection's color gradation reflects the changing season, transitioning from reds, pinks and sunset orange to shades of brown to deeper blues, grays and greens. The accompanying capsule denim collection and outerwear pieces perfectly complement the clothing, shoes, and accessories to complete the look of fall chic.