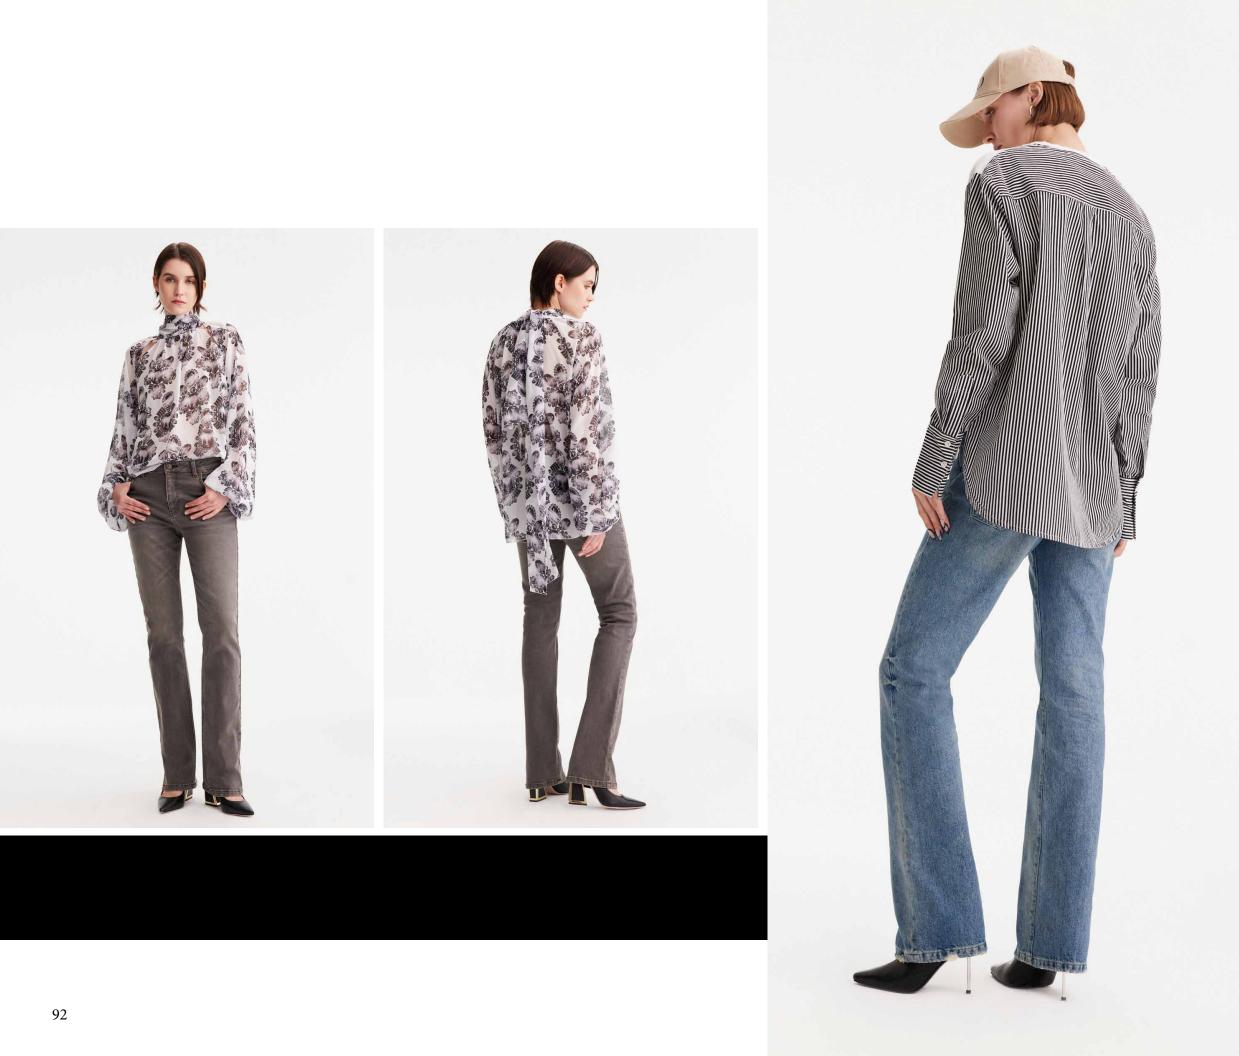

Ruffles, textured lace, rosettes, and piping offer soft, unexpected touches to structured cuts, while elongated hems enhance fluidity. Together, the 2024 line is an expression of contemporary luxury.

The collection's color gradation reflects the changing season, transitioning from reds, pinks and sunset orange to shades of brown to deeper blues, grays and greens. The accompanying capsule denim collection and outerwear pieces perfectly complement the clothing, shoes, and accessories to complete the look of fall chic.