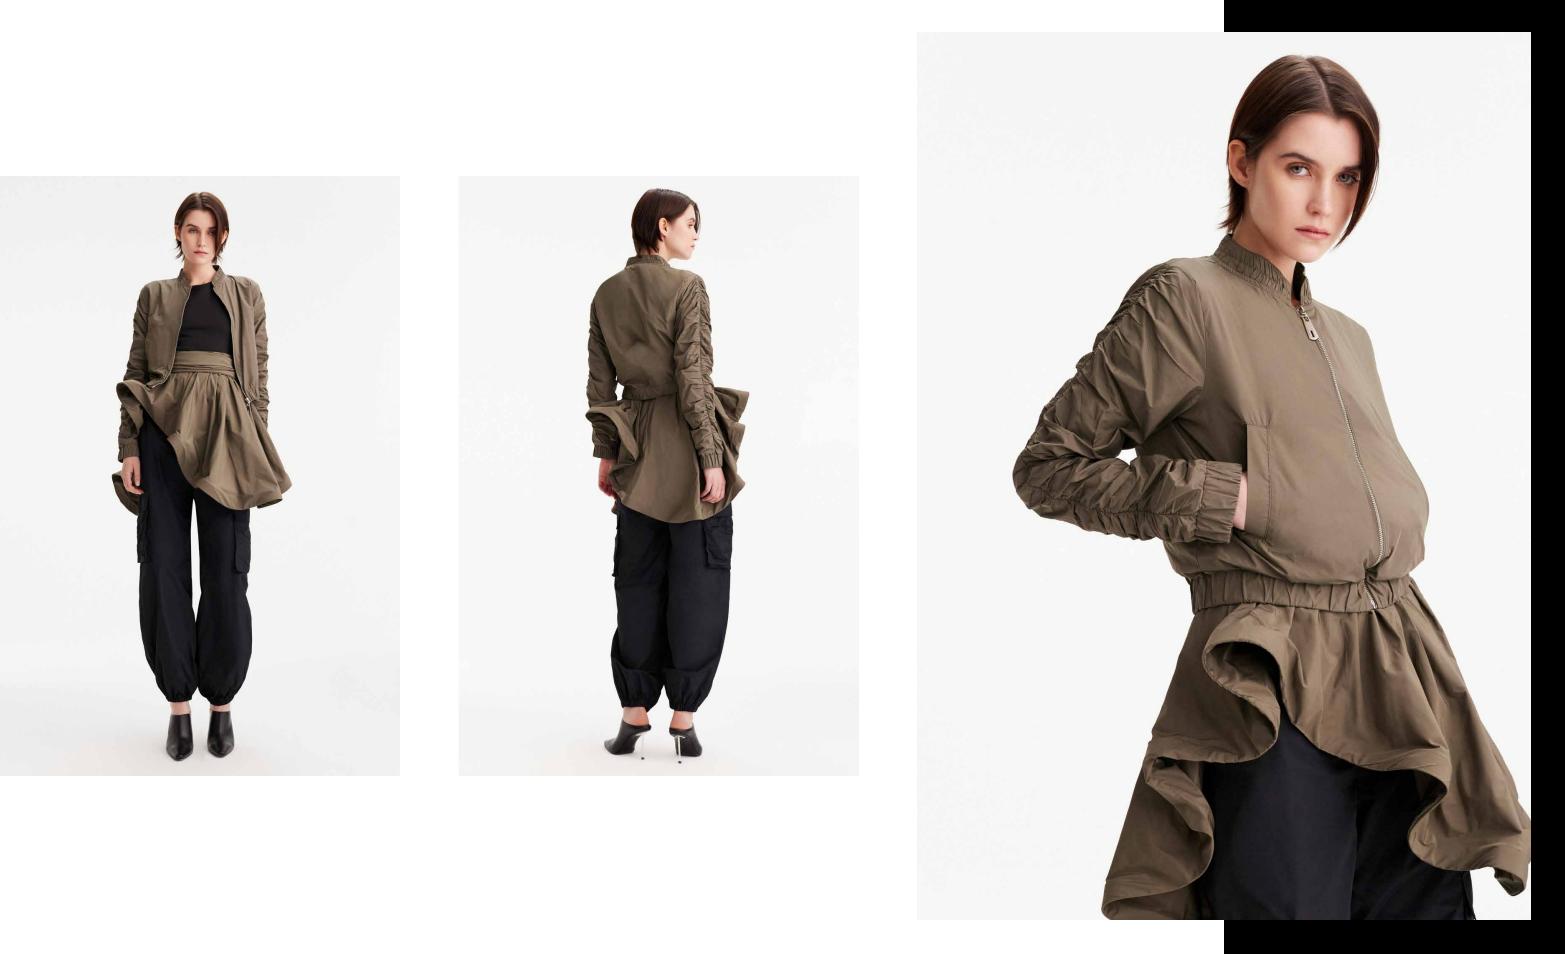

## **THEO PRESENTS FALL 2024**

A natural evolution of our premiere collection, Fall 2024 offers the same high-quality craftsmanship with added playfulness and whimsy. Inspired by feminine, fantastical works of art, including those of fashion photographer Tim Walker, each piece features elements of modern romance.

Ruffles, textured lace, rosettes, and piping offer soft, unexpected touches to structured cuts, while elongated hems enhance fluidity. Together, the 2024 line is an expression of contemporary luxury.

The collection's color gradation reflects the changing season, transitioning from reds, pinks and sunset orange to shades of brown to deeper blues, grays and greens. The accompanying capsule denim collection and outerwear pieces perfectly complement the clothing, shoes, and accessories to complete the look of fall chic.