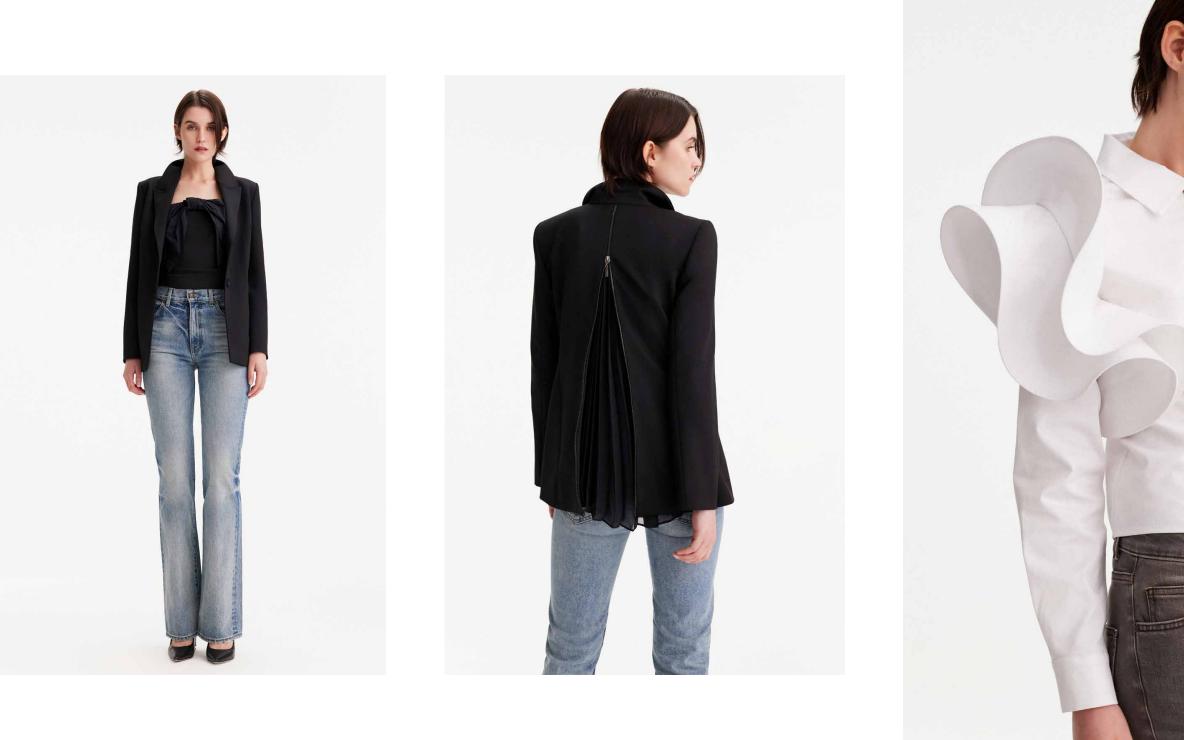

## **THEO PRESENTS FALL 2024**

A natural evolution of our premiere collection, Fall 2024 offers the same high-quality craftsmanship with added playfulness and whimsy. Inspired by feminine, fantastical works of art, including those of fashion photographer Tim Walker, each piece features elements of modern romance.

Ruffles, textured lace, rosettes, and piping offer soft, unexpected touches to structured cuts, while elongated hems enhance fluidity. Together, the 2024 line is an expression of contemporary luxury.

The collection's color gradation reflects the changing season, transitioning from reds, pinks and sunset orange to shades of brown to deeper blues, grays and greens. The accompanying capsule denim collection and outerwear pieces perfectly complement the clothing, shoes, and accessories to complete the look of fall chic.