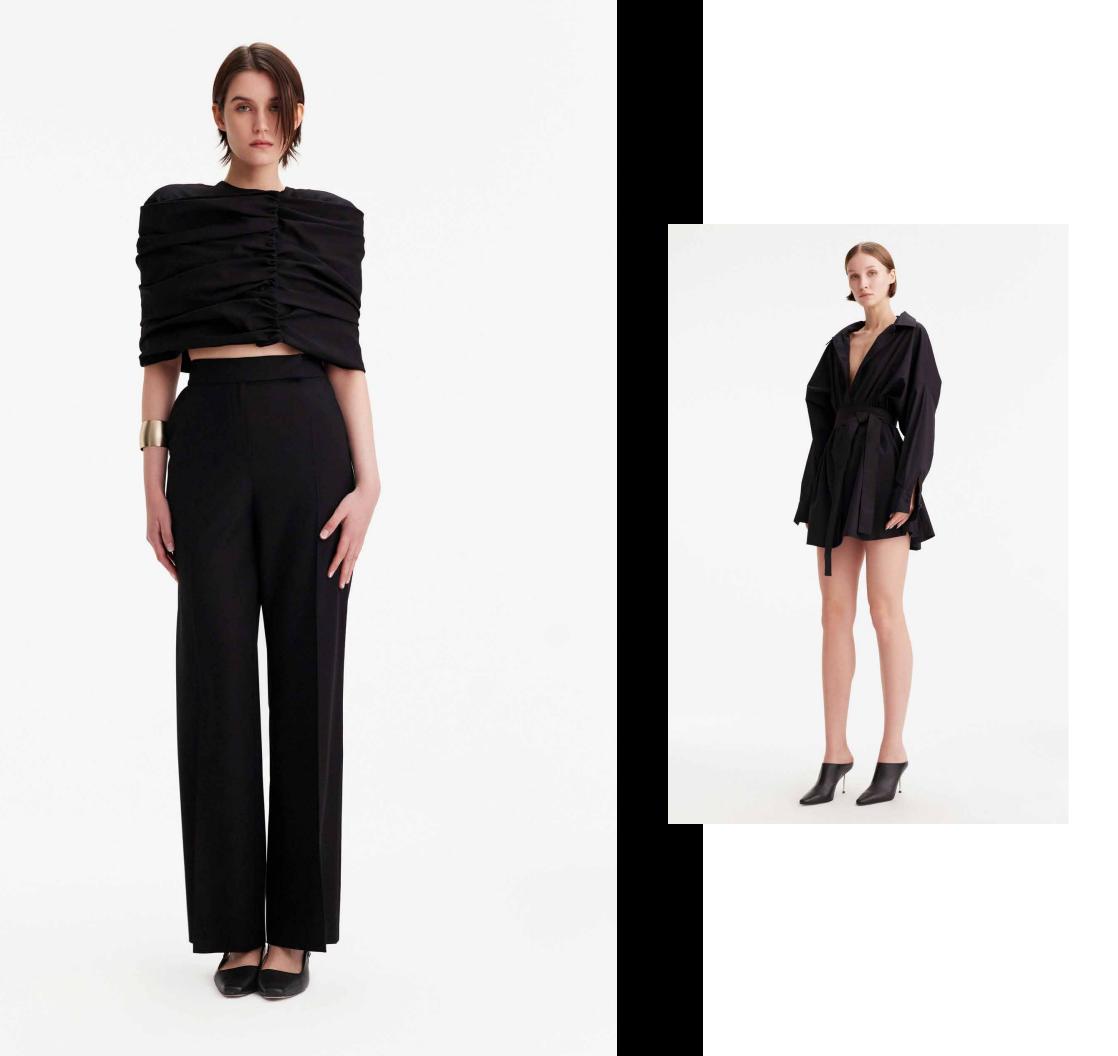

## **THEO PRESENTS FALL 2024**

A natural evolution of our premiere collection, Fall 2024 offers the same high-quality craftsmanship with added playfulness and whimsy. Inspired by feminine, fantastical works of art, including those of fashion photographer Tim Walker, each piece features elements of modern romance.

Ruffles, textured lace, rosettes, and piping offer soft, unexpected touches to structured cuts, while elongated hems enhance fluidity. Together, the 2024 line is an expression of contemporary luxury.

The collection's color gradation reflects the changing season, transitioning from reds, pinks and sunset orange to shades of brown to deeper blues, grays and greens. The accompanying capsule denim collection and outerwear pieces perfectly complement the clothing, shoes, and accessories to complete the look of fall chic.