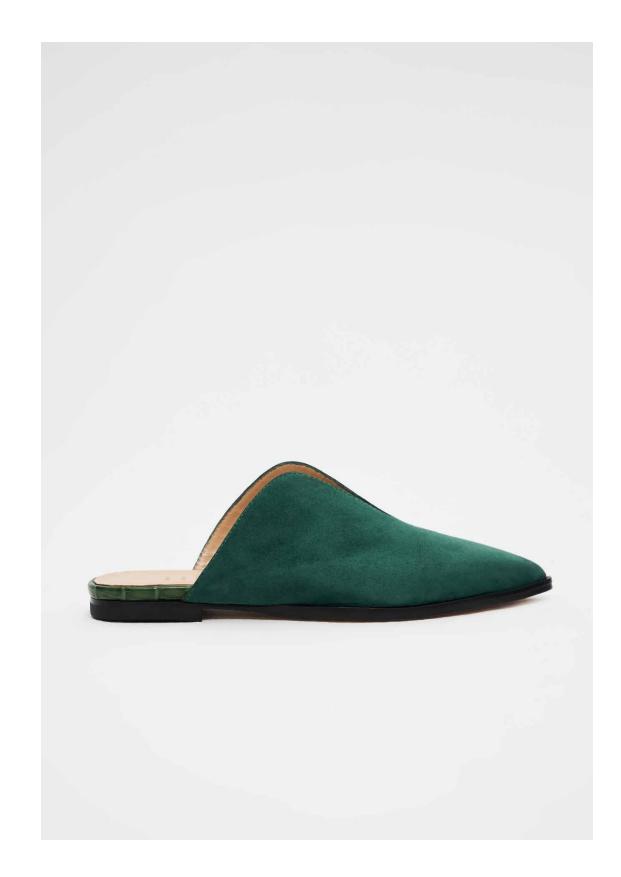

## THEO PRESENTS FALL 2024

A natural evolution of our premiere collection, Fall 2024 offers the same high-quality craftsmanship with added playfulness and whimsy. Inspired by feminine, fantastical works of art, including those of fashion photographer Tim Walker, each piece features elements of modern romance.

Ruffles, textured lace, rosettes, and piping offer soft, unexpected touches to structured cuts, while elongated hems enhance fluidity. Together, the 2024 line is an expression of contemporary luxury.

The collection's color gradation reflects the changing season, transitioning from reds, pinks and sunset orange to shades of brown to deeper blues, grays and greens. The accompanying capsule denim collection and outerwear pieces perfectly complement the clothing, shoes, and accessories to complete the look of fall chic.