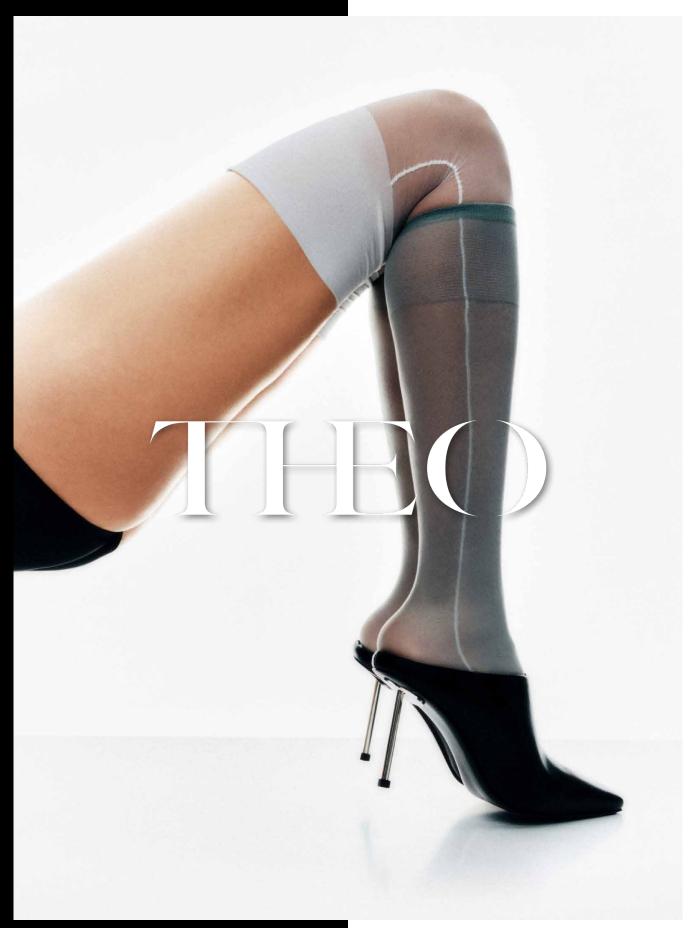

## THEO PRESENTS FALL 2024

A natural evolution of our premiere collection, Fall 2024 offers the same high-quality craftsmanship with added playfulness and whimsy. Inspired by feminine, fantastical works of art, including those of fashion photographer Tim Walker, each piece features elements of modern romance.

Ruffles, textured lace, rosettes, and piping offer soft, unexpected touches to structured cuts, while elongated hems enhance fluidity. Together, the 2024 line is an expression of contemporary luxury.

The collection's color gradation reflects the changing season, transitioning from reds, pinks and sunset orange to shades of brown to deeper blues, grays and greens. The accompanying capsule denim collection and outerwear pieces perfectly complement the clothing, shoes, and accessories to complete the look of fall chic.