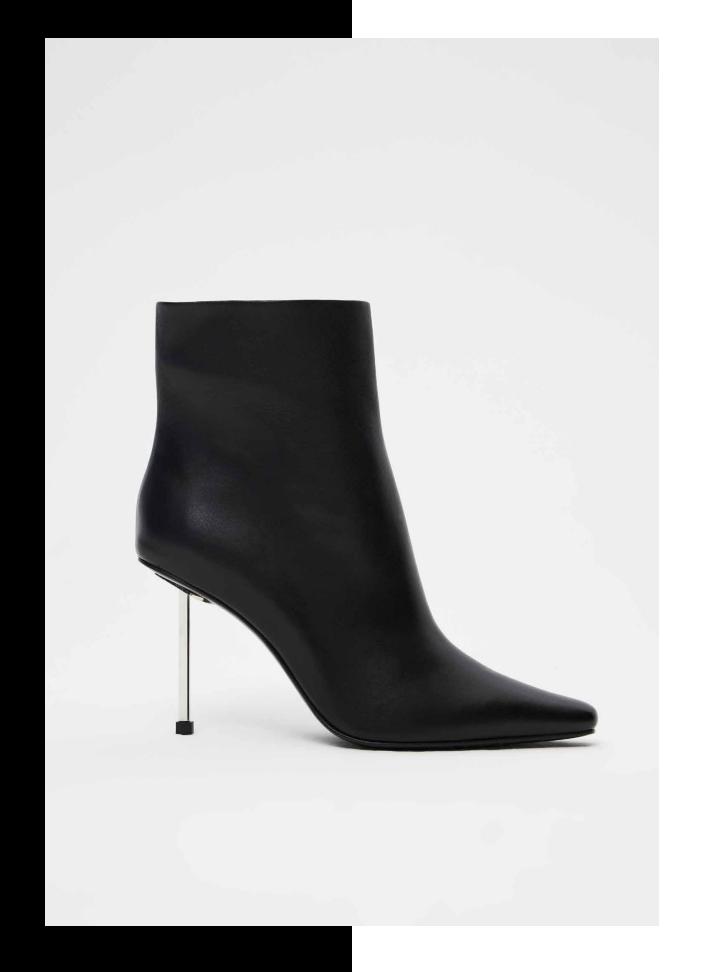

FW24 - FOOTWEAR

## THEO PRESENTS FALL 2024

A natural evolution of our premiere collection, Fall 2024 offers the same high-quality craftsmanship with added playfulness and whimsy. Inspired by feminine, fantastical works of art, including those of fashion photographer Tim Walker, each piece features elements of modern romance.

Ruffles, textured lace, rosettes, and piping offer soft, unexpected touches to structured cuts, while elongated hems enhance fluidity. Together, the 2024 line is an expression of contemporary luxury.

The collection's color gradation reflects the changing season, transitioning from reds, pinks and sunset orange to shades of brown to deeper blues, grays and greens. The accompanying capsule denim collection and outerwear pieces perfectly complement the clothing, shoes, and accessories to complete the look of fall chic.