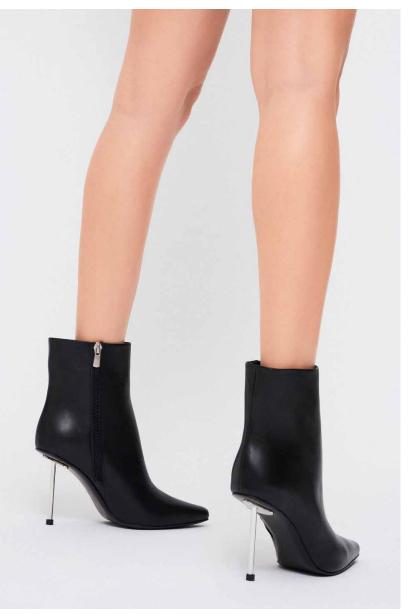

FW24 - FOOTWEAR

## THEO PRESENTS FALL 2024

A natural evolution of our premiere collection, Fall 2024 offers the same high-quality craftsmanship with added playfulness and whimsy. Inspired by feminine, fantastical works of art, including those of fashion photographer Tim Walker, each piece features elements of modern romance.

Ruffles, textured lace, rosettes, and piping offer soft, unexpected touches to structured cuts, while elongated hems enhance fluidity. Together, the 2024 line is an expression of contemporary luxury.

The collection's color gradation reflects the changing season, transitioning from reds, pinks and sunset orange to shades of brown to deeper blues, grays and greens. The accompanying capsule denim collection and outerwear pieces perfectly complement the clothing, shoes, and accessories to complete the look of fall chic.