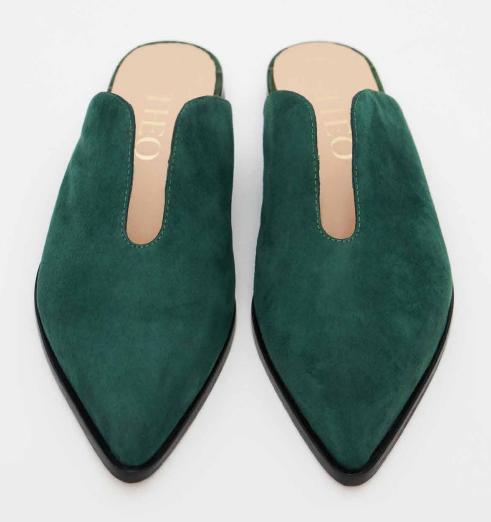

## THEO PRESENTS FALL 2024

A natural evolution of our premiere collection, Fall 2024 offers the same high-quality craftsmanship with added playfulness and whimsy. Inspired by feminine, fantastical works of art, including those of fashion photographer Tim Walker, each piece features elements of modern romance.

Ruffles, textured lace, rosettes, and piping offer soft, unexpected touches to structured cuts, while elongated hems enhance fluidity. Together, the 2024 line is an expression of contemporary luxury.

The collection's color gradation reflects the changing season, transitioning from reds, pinks and sunset orange to shades of brown to deeper blues, grays and greens. The accompanying capsule denim collection and outerwear pieces perfectly complement the clothing, shoes, and accessories to complete the look of fall chic.