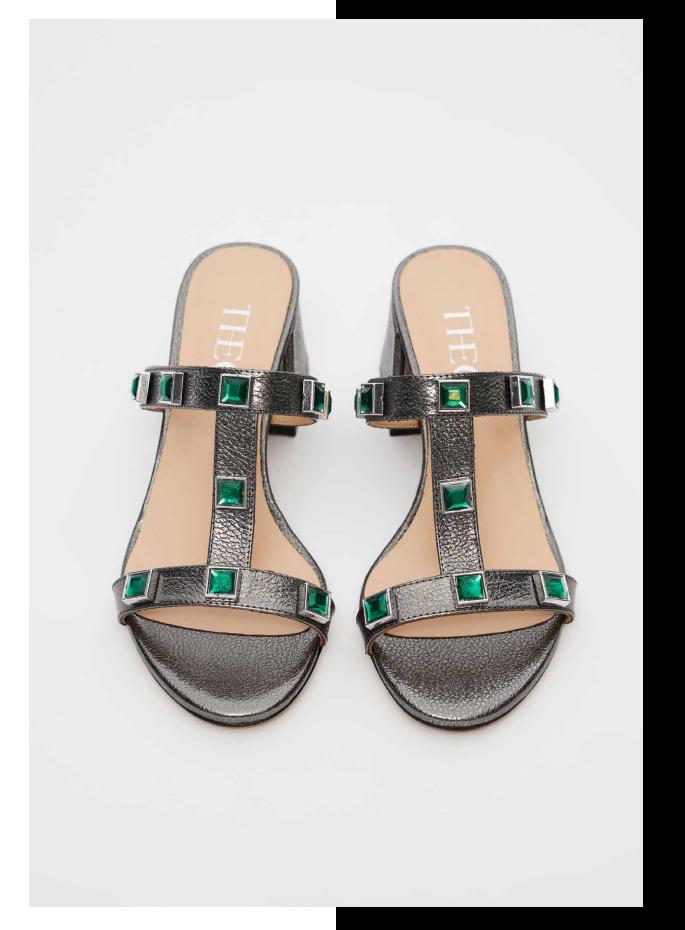

Ruffles, textured lace, rosettes, and piping offer soft, unexpected touches to structured cuts, while elongated hems enhance fluidity. Together, the 2024 line is an expression of contemporary luxury.

The collection's color gradation reflects the changing season, transitioning from reds, pinks and sunset orange to shades of brown to deeper blues, grays and greens. The accompanying capsule denim collection and outerwear pieces perfectly complement the clothing, shoes, and accessories to complete the look of fall chic.