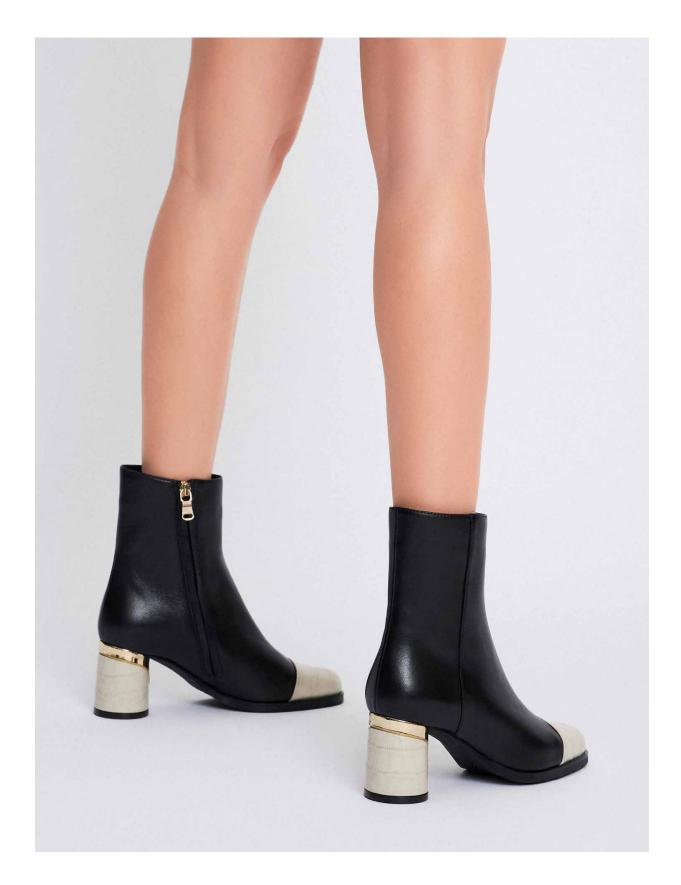

FW24 - FOOTWEAR

## THEO PRESENTS FALL 2024

A natural evolution of our premiere collection, Fall 2024 offers the same high-quality craftsmanship with added playfulness and whimsy. Inspired by feminine, fantastical works of art, including those of fashion photographer Tim Walker, each piece features elements of modern romance.

Ruffles, textured lace, rosettes, and piping offer soft, unexpected touches to structured cuts, while elongated hems enhance fluidity. Together, the 2024 line is an expression of contemporary luxury.

The collection's color gradation reflects the changing season, transitioning from reds, pinks and sunset orange to shades of brown to deeper blues, grays and greens. The accompanying capsule denim collection and outerwear pieces perfectly complement the clothing, shoes, and accessories to complete the look of fall chic.