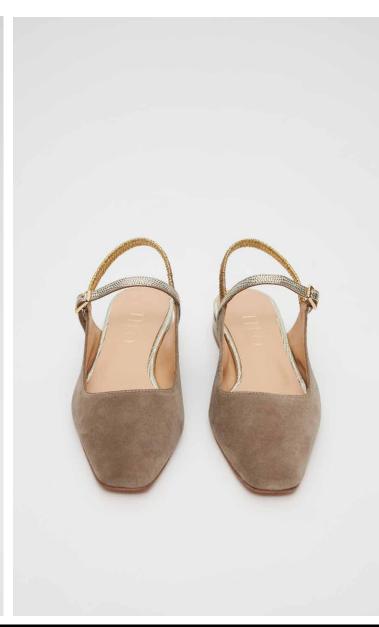

## THEO PRESENTS FALL 2024

A natural evolution of our premiere collection, Fall 2024 offers the same high-quality craftsmanship with added playfulness and whimsy. Inspired by feminine, fantastical works of art, including those of fashion photographer Tim Walker, each piece features elements of modern romance.

Ruffles, textured lace, rosettes, and piping offer soft, unexpected touches to structured cuts, while elongated hems enhance fluidity. Together, the 2024 line is an expression of contemporary luxury.

The collection's color gradation reflects the changing season, transitioning from reds, pinks and sunset orange to shades of brown to deeper blues, grays and greens. The accompanying capsule denim collection and outerwear pieces perfectly complement the clothing, shoes, and accessories to complete the look of fall chic.