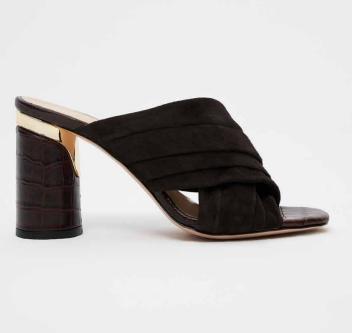

FW24 - FOOTWEAR

## THEO PRESENTS FALL 2024

A natural evolution of our premiere collection, Fall 2024 offers the same high-quality craftsmanship with added playfulness and whimsy. Inspired by feminine, fantastical works of art, including those of fashion photographer Tim Walker, each piece features elements of modern romance.

Ruffles, textured lace, rosettes, and piping offer soft, unexpected touches to structured cuts, while elongated hems enhance fluidity. Together, the 2024 line is an expression of contemporary luxury.

The collection's color gradation reflects the changing season, transitioning from reds, pinks and sunset orange to shades of brown to deeper blues, grays and greens. The accompanying capsule denim collection and outerwear pieces perfectly complement the clothing, shoes, and accessories to complete the look of fall chic.