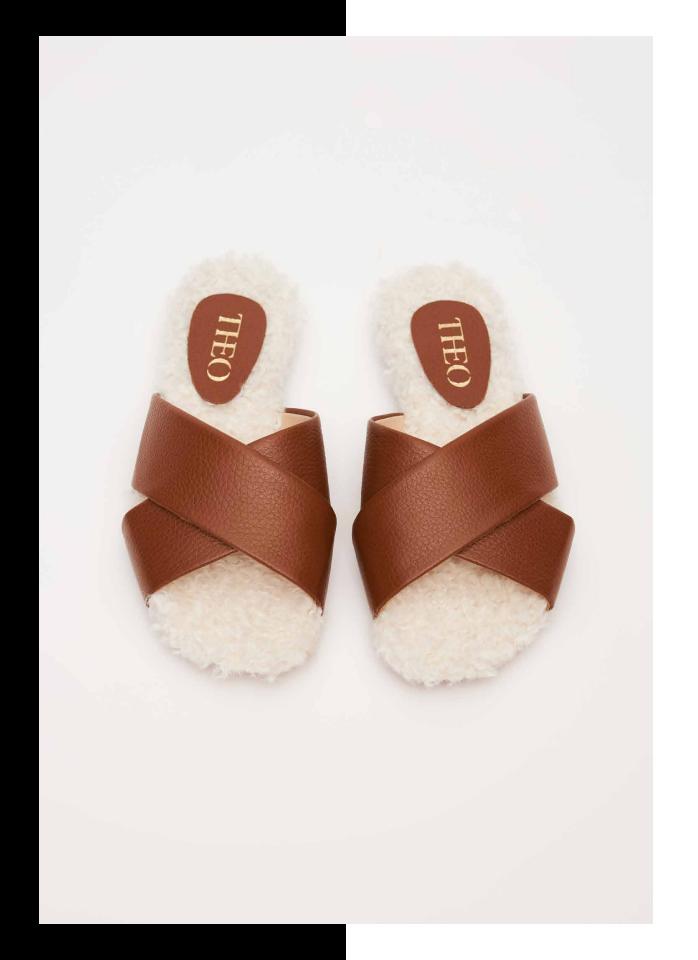

FW24 - FOOTWEAR

Ruffles, textured lace, rosettes, and piping offer soft, unexpected touches to structured cuts, while elongated hems enhance fluidity. Together, the 2024 line is an expression of contemporary luxury.

The collection's color gradation reflects the changing season, transitioning from reds, pinks and sunset orange to shades of brown to deeper blues, grays and greens. The accompanying capsule denim collection and outerwear pieces perfectly complement the clothing, shoes, and accessories to complete the look of fall chic.