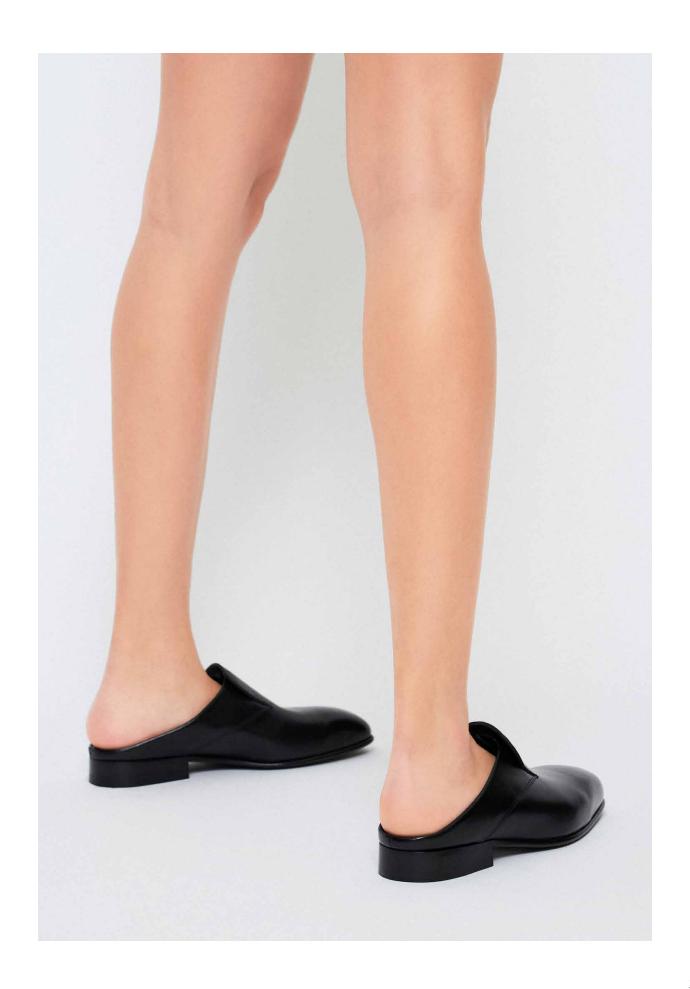

## THEO PRESENTS FALL 2024

A natural evolution of our premiere collection, Fall 2024 offers the same high-quality craftsmanship with added playfulness and whimsy. Inspired by feminine, fantastical works of art, including those of fashion photographer Tim Walker, each piece features elements of modern romance.

Ruffles, textured lace, rosettes, and piping offer soft, unexpected touches to structured cuts, while elongated hems enhance fluidity. Together, the 2024 line is an expression of contemporary luxury.

The collection's color gradation reflects the changing season, transitioning from reds, pinks and sunset orange to shades of brown to deeper blues, grays and greens. The accompanying capsule denim collection and outerwear pieces perfectly complement the clothing, shoes, and accessories to complete the look of fall chic.