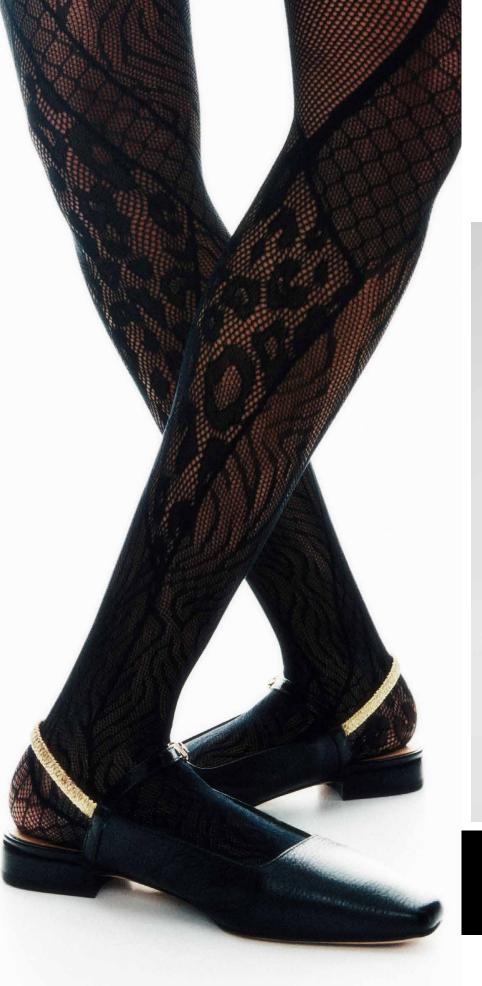

## THEO PRESENTS FALL 2024

A natural evolution of our premiere collection, Fall 2024 offers the same high-quality craftsmanship with added playfulness and whimsy. Inspired by feminine, fantastical works of art, including those of fashion photographer Tim Walker, each piece features elements of modern romance.

Ruffles, textured lace, rosettes, and piping offer soft, unexpected touches to structured cuts, while elongated hems enhance fluidity. Together, the 2024 line is an expression of contemporary luxury.

The collection's color gradation reflects the changing season, transitioning from reds, pinks and sunset orange to shades of brown to deeper blues, grays and greens. The accompanying capsule denim collection and outerwear pieces perfectly complement the clothing, shoes, and accessories to complete the look of fall chic.