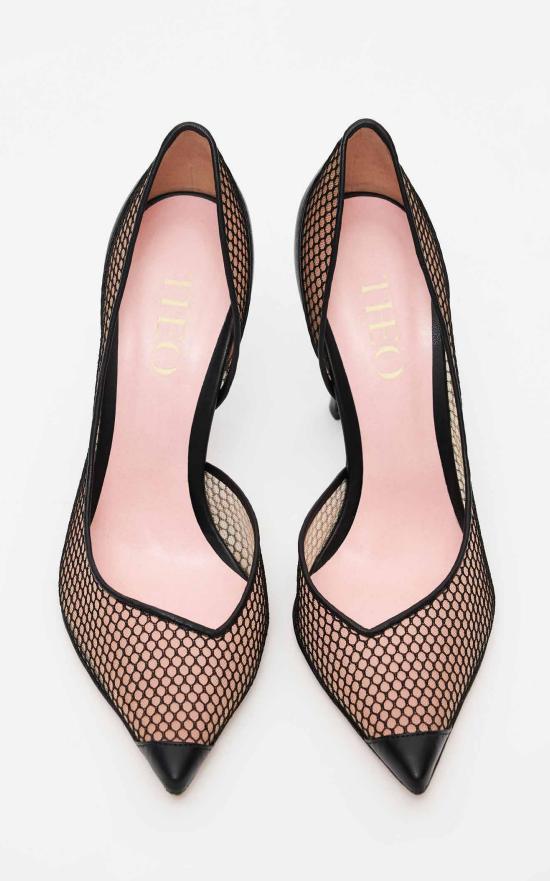

Ruffles, textured lace, rosettes, and piping offer soft, unexpected touches to structured cuts, while elongated hems enhance fluidity. Together, the 2024 line is an expression of contemporary luxury.

The collection's color gradation reflects the changing season, transitioning from reds, pinks and sunset orange to shades of brown to deeper blues, grays and greens. The accompanying capsule denim collection and outerwear pieces perfectly complement the clothing, shoes, and accessories to complete the look of fall chic.