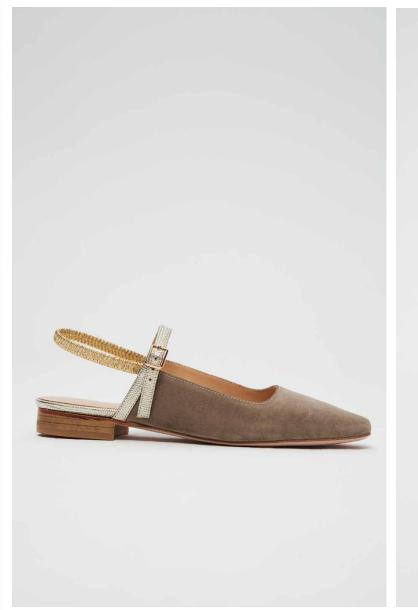

## THEO PRESENTS FALL 2024

A natural evolution of our premiere collection, Fall 2024 offers the same high-quality craftsmanship with added playfulness and whimsy. Inspired by feminine, fantastical works of art, including those of fashion photographer Tim Walker, each piece features elements of modern romance.

Ruffles, textured lace, rosettes, and piping offer soft, unexpected touches to structured cuts, while elongated hems enhance fluidity. Together, the 2024 line is an expression of contemporary luxury.

The collection's color gradation reflects the changing season, transitioning from reds, pinks and sunset orange to shades of brown to deeper blues, grays and greens. The accompanying capsule denim collection and outerwear pieces perfectly complement the clothing, shoes, and accessories to complete the look of fall chic.