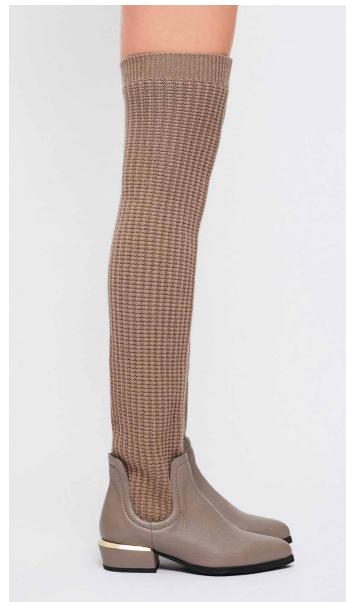

Ruffles, textured lace, rosettes, and piping offer soft, unexpected touches to structured cuts, while elongated hems enhance fluidity. Together, the 2024 line is an expression of contemporary luxury.

The collection's color gradation reflects the changing season, transitioning from reds, pinks and sunset orange to shades of brown to deeper blues, grays and greens. The accompanying capsule denim collection and outerwear pieces perfectly complement the clothing, shoes, and accessories to complete the look of fall chic.