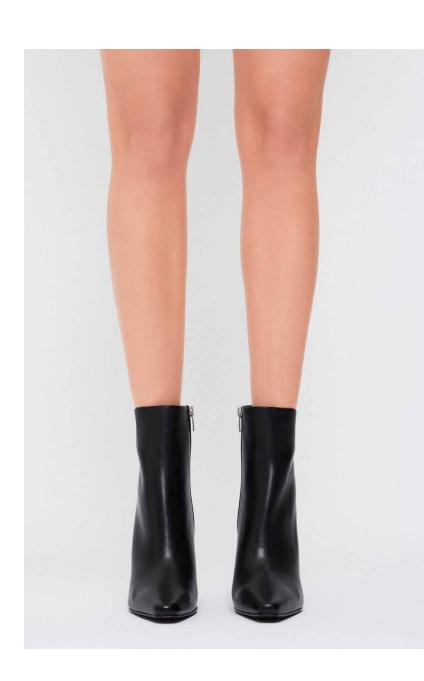

FW24 - FOOTWEAR

## THEO PRESENTS FALL 2024

A natural evolution of our premiere collection, Fall 2024 offers the same high-quality craftsmanship with added playfulness and whimsy. Inspired by feminine, fantastical works of art, including those of fashion photographer Tim Walker, each piece features elements of modern romance.

Ruffles, textured lace, rosettes, and piping offer soft, unexpected touches to structured cuts, while elongated hems enhance fluidity. Together, the 2024 line is an expression of contemporary luxury.

The collection's color gradation reflects the changing season, transitioning from reds, pinks and sunset orange to shades of brown to deeper blues, grays and greens. The accompanying capsule denim collection and outerwear pieces perfectly complement the clothing, shoes, and accessories to complete the look of fall chic.