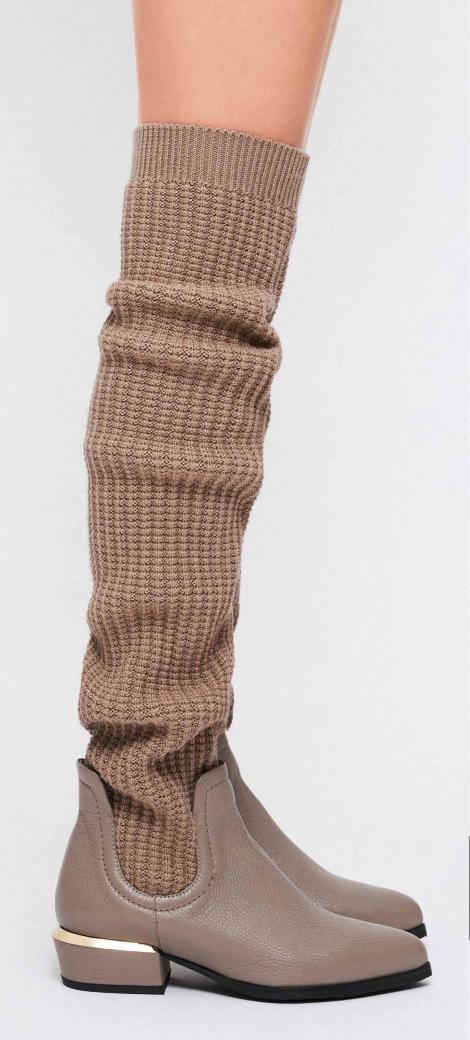

Ruffles, textured lace, rosettes, and piping offer soft, unexpected touches to structured cuts, while elongated hems enhance fluidity. Together, the 2024 line is an expression of contemporary luxury.

The collection's color gradation reflects the changing season, transitioning from reds, pinks and sunset orange to shades of brown to deeper blues, grays and greens. The accompanying capsule denim collection and outerwear pieces perfectly complement the clothing, shoes, and accessories to complete the look of fall chic.