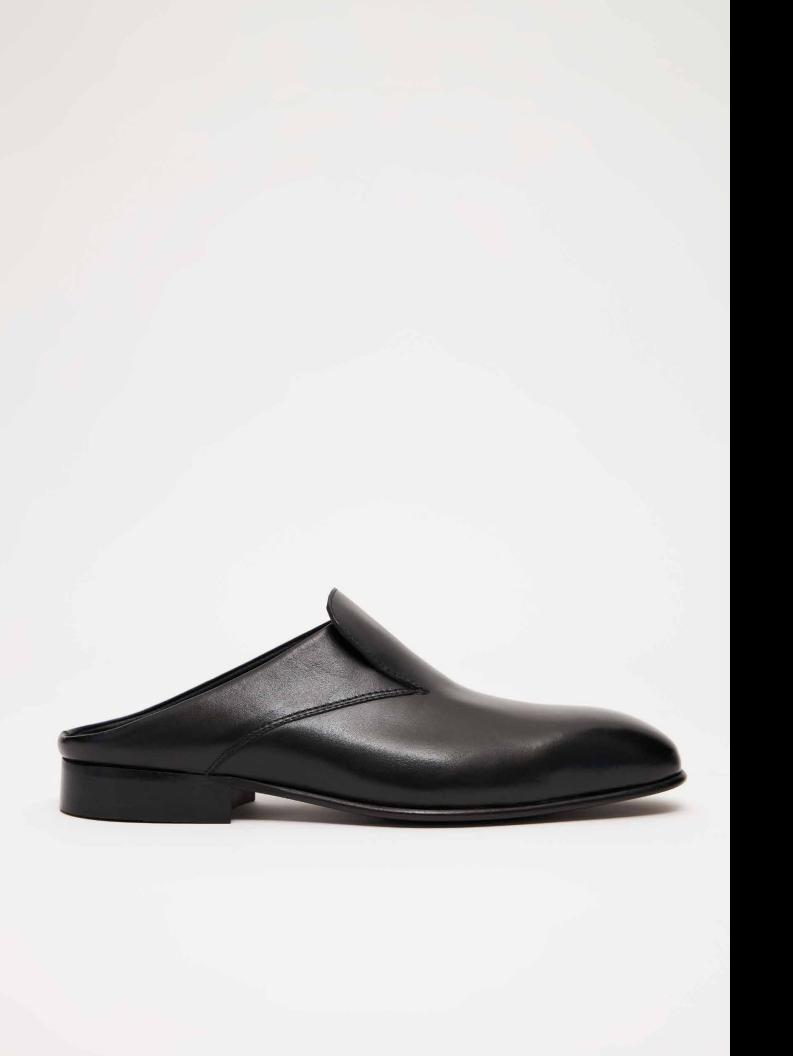

## THEO PRESENTS FALL 2024

A natural evolution of our premiere collection, Fall 2024 offers the same high-quality craftsmanship with added playfulness and whimsy. Inspired by feminine, fantastical works of art, including those of fashion photographer Tim Walker, each piece features elements of modern romance.

Ruffles, textured lace, rosettes, and piping offer soft, unexpected touches to structured cuts, while elongated hems enhance fluidity. Together, the 2024 line is an expression of contemporary luxury.

The collection's color gradation reflects the changing season, transitioning from reds, pinks and sunset orange to shades of brown to deeper blues, grays and greens. The accompanying capsule denim collection and outerwear pieces perfectly complement the clothing, shoes, and accessories to complete the look of fall chic.