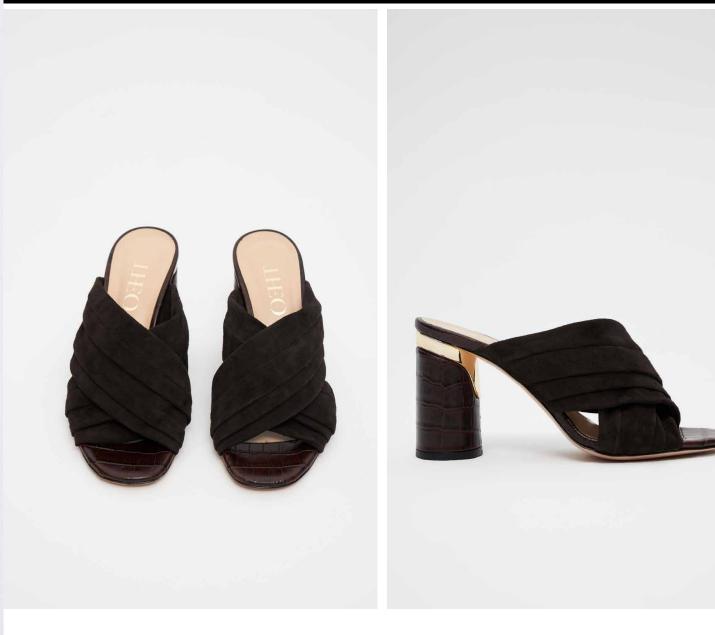

FW24 - FOOTWEAR

## THEO PRESENTS FALL 2024

A natural evolution of our premiere collection, Fall 2024 offers the same high-quality craftsmanship with added playfulness and whimsy. Inspired by feminine, fantastical works of art, including those of fashion photographer Tim Walker, each piece features elements of modern romance.

Ruffles, textured lace, rosettes, and piping offer soft, unexpected touches to structured cuts, while elongated hems enhance fluidity. Together, the 2024 line is an expression of contemporary luxury.

The collection's color gradation reflects the changing season, transitioning from reds, pinks and sunset orange to shades of brown to deeper blues, grays and greens. The accompanying capsule denim collection and outerwear pieces perfectly complement the clothing, shoes, and accessories to complete the look of fall chic.