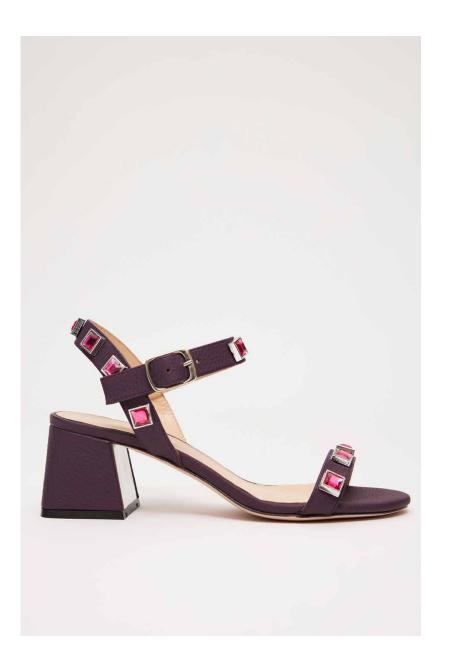

Ruffles, textured lace, rosettes, and piping offer soft, unexpected touches to structured cuts, while elongated hems enhance fluidity. Together, the 2024 line is an expression of contemporary luxury.

The collection's color gradation reflects the changing season, transitioning from reds, pinks and sunset orange to shades of brown to deeper blues, grays and greens. The accompanying capsule denim collection and outerwear pieces perfectly complement the clothing, shoes, and accessories to complete the look of fall chic.