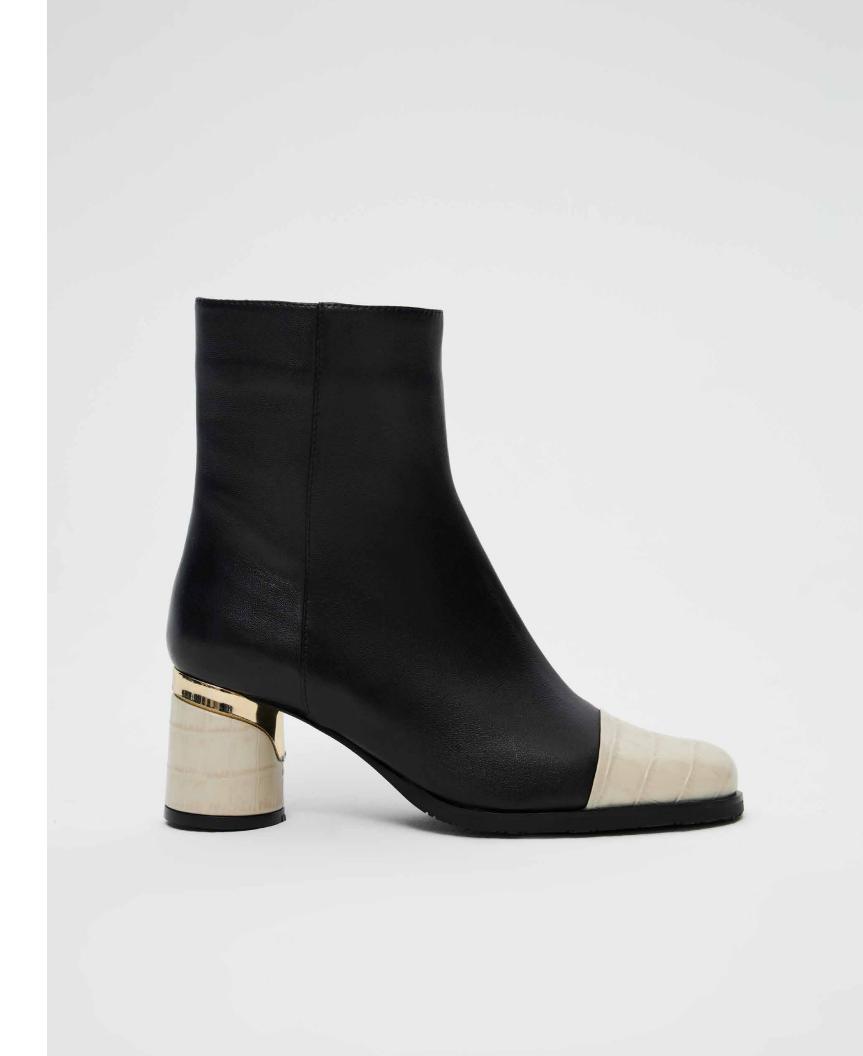

FW24 - FOOTWEAR

## THEO PRESENTS FALL 2024

A natural evolution of our premiere collection, Fall 2024 offers the same high-quality craftsmanship with added playfulness and whimsy. Inspired by feminine, fantastical works of art, including those of fashion photographer Tim Walker, each piece features elements of modern romance.

Ruffles, textured lace, rosettes, and piping offer soft, unexpected touches to structured cuts, while elongated hems enhance fluidity. Together, the 2024 line is an expression of contemporary luxury.

The collection's color gradation reflects the changing season, transitioning from reds, pinks and sunset orange to shades of brown to deeper blues, grays and greens. The accompanying capsule denim collection and outerwear pieces perfectly complement the clothing, shoes, and accessories to complete the look of fall chic.