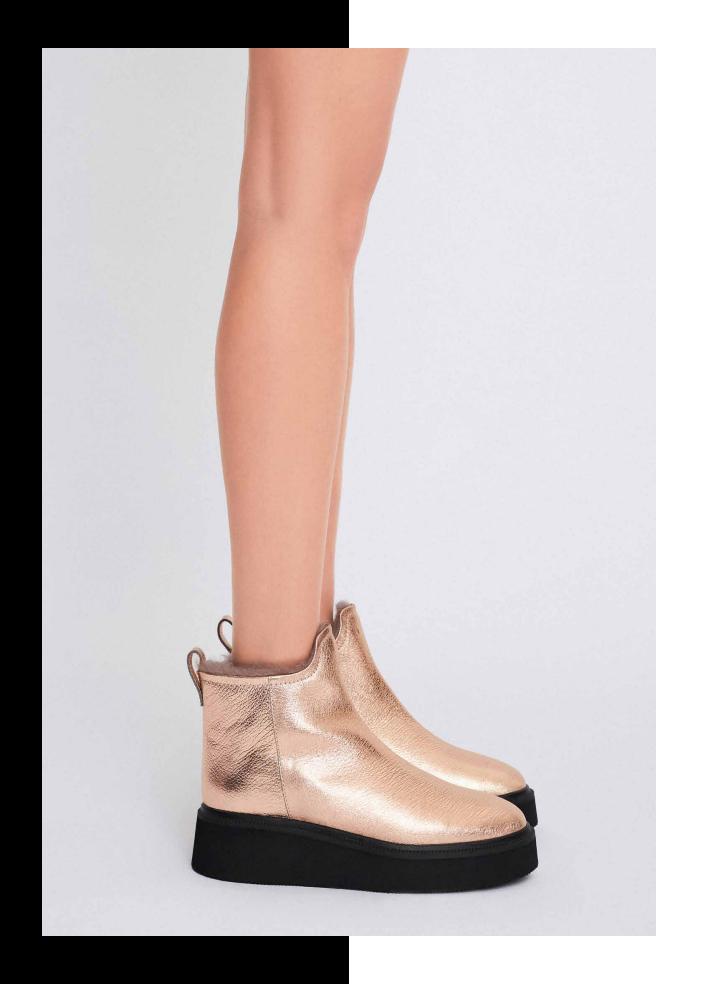

modern romance.

Ruffles, textured lace, rosettes, and piping offer soft, unexpected touches to structured cuts, while elongated hems enhance fluidity. Together, the 2024 line is an expression of contemporary luxury.

The collection's color gradation reflects the changing season, transitioning from reds, pinks and sunset orange to shades of brown to deeper blues, grays and greens. The accompanying capsule denim collection and outerwear pieces perfectly complement the clothing, shoes, and accessories to complete the look of fall chic.

Fall 2024's three deliveries will begin shipping in June through September in-store and online.

WWW.THEOTHELABEL.COM





























THE()























THE()















THE()



































THEO





























WHOLESALE@THEOTHELABEL.COM
WWW.THEOTHELABEL.COM