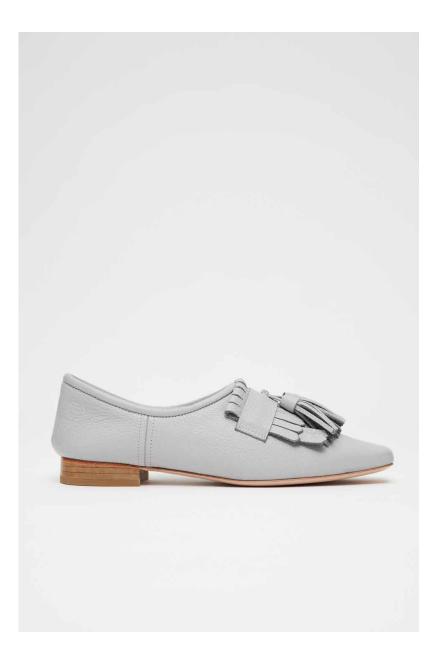

## THEO PRESENTS FALL 2024

A natural evolution of our premiere collection, Fall 2024 offers the same high-quality craftsmanship with added playfulness and whimsy. Inspired by feminine, fantastical works of art, including those of fashion photographer Tim Walker, each piece features elements of modern romance.

Ruffles, textured lace, rosettes, and piping offer soft, unexpected touches to structured cuts, while elongated hems enhance fluidity. Together, the 2024 line is an expression of contemporary luxury.

The collection's color gradation reflects the changing season, transitioning from reds, pinks and sunset orange to shades of brown to deeper blues, grays and greens. The accompanying capsule denim collection and outerwear pieces perfectly complement the clothing, shoes, and accessories to complete the look of fall chic.