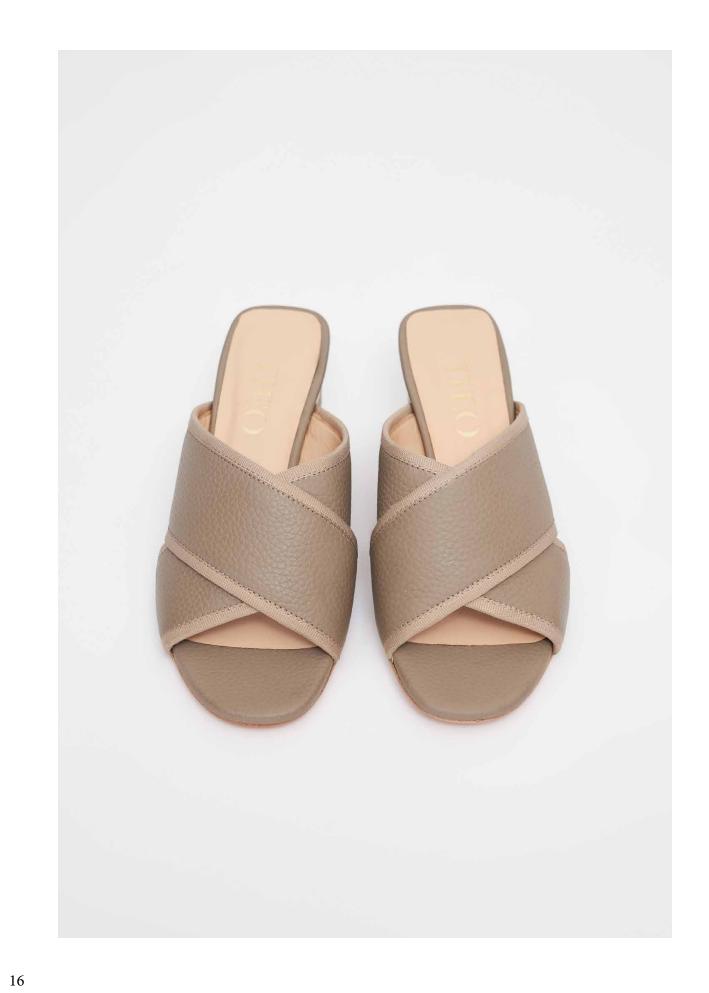

orks of art, including those of fashion photographer Tim Walker, each piece features elements of modern romance.

Ruffles, textured lace, rosettes, and piping offer soft, unexpected touches to structured cuts, while elongated hems enhance fluidity. Together, the 2024 line is an expression of contemporary luxury.

The collection's color gradation reflects the changing season, transitioning from reds, pinks and sunset orange to shades of brown to deeper blues, grays and greens. The accompanying capsule denim collection and outerwear pieces perfectly complement the clothing, shoes, and accessories to complete the look of fall chic.

Fall 2024's three deliveries will begin shipping in June through September in-store and online.

WWW.THEOTHELABEL.COM





























THE()























THE()















THE()



































THEO





























WHOLESALE@THEOTHELABEL.COM
WWW.THEOTHELABEL.COM