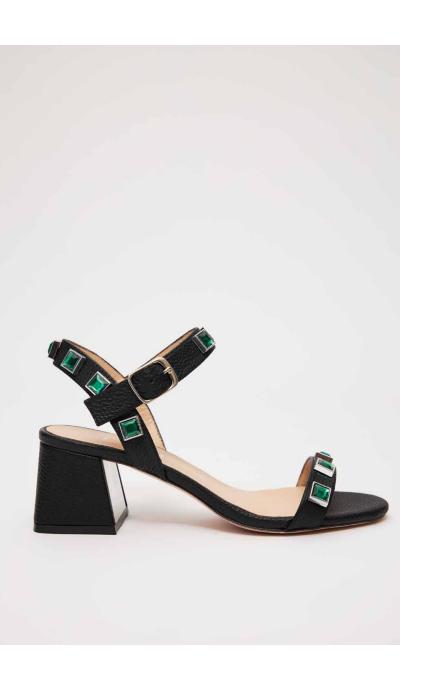

Ruffles, textured lace, rosettes, and piping offer soft, unexpected touches to structured cuts, while elongated hems enhance fluidity. Together, the 2024 line is an expression of contemporary luxury.

The collection's color gradation reflects the changing season, transitioning from reds, pinks and sunset orange to shades of brown to deeper blues, grays and greens. The accompanying capsule denim collection and outerwear pieces perfectly complement the clothing, shoes, and accessories to complete the look of fall chic.