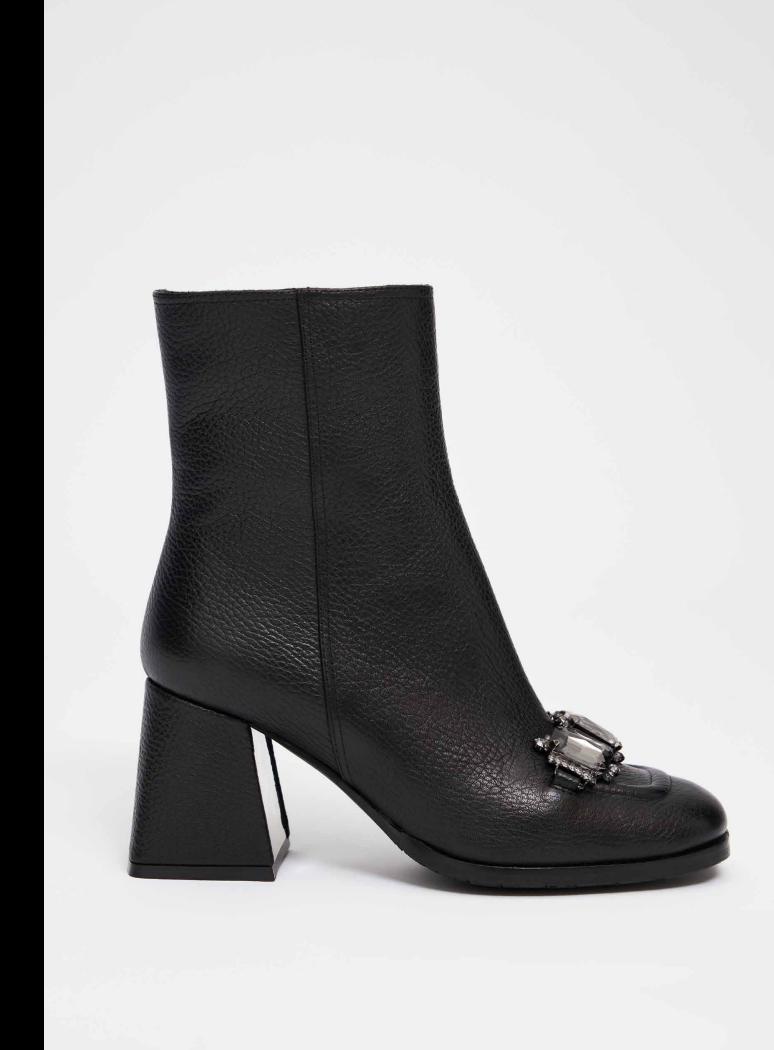

## THEO PRESENTS FALL 2024

A natural evolution of our premiere collection, Fall 2024 offers the same high-quality craftsmanship with added playfulness and whimsy. Inspired by feminine, fantastical works of art, including those of fashion photographer Tim Walker, each piece features elements of modern romance.

Ruffles, textured lace, rosettes, and piping offer soft, unexpected touches to structured cuts, while elongated hems enhance fluidity. Together, the 2024 line is an expression of contemporary luxury.

The collection's color gradation reflects the changing season, transitioning from reds, pinks and sunset orange to shades of brown to deeper blues, grays and greens. The accompanying capsule denim collection and outerwear pieces perfectly complement the clothing, shoes, and accessories to complete the look of fall chic.