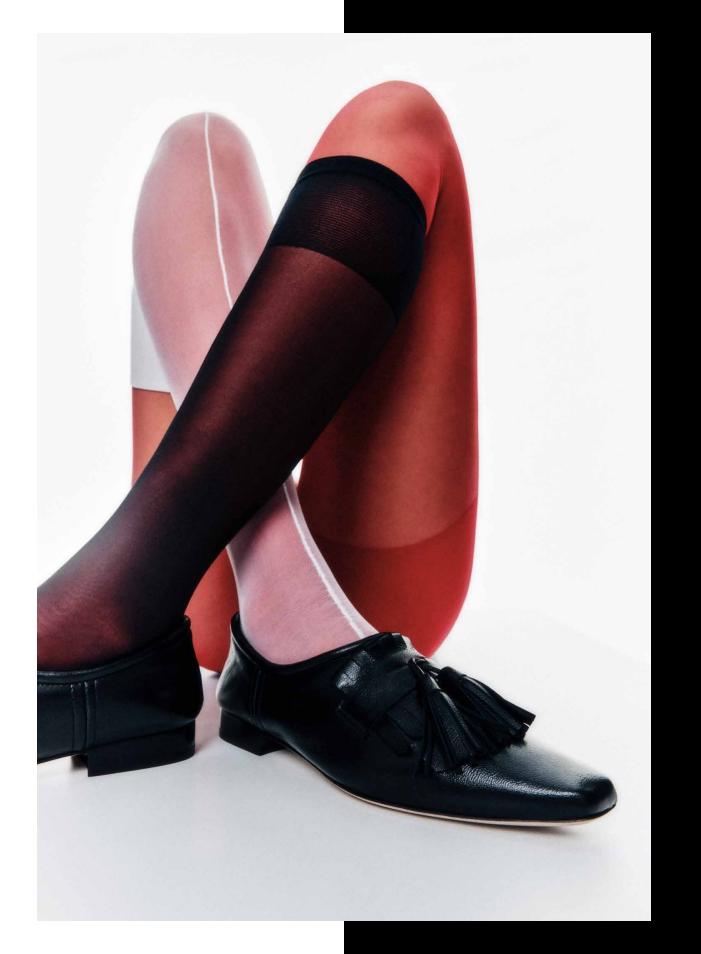

## THEO PRESENTS FALL 2024

A natural evolution of our premiere collection, Fall 2024 offers the same high-quality craftsmanship with added playfulness and whimsy. Inspired by feminine, fantastical works of art, including those of fashion photographer Tim Walker, each piece features elements of modern romance.

Ruffles, textured lace, rosettes, and piping offer soft, unexpected touches to structured cuts, while elongated hems enhance fluidity. Together, the 2024 line is an expression of contemporary luxury.

The collection's color gradation reflects the changing season, transitioning from reds, pinks and sunset orange to shades of brown to deeper blues, grays and greens. The accompanying capsule denim collection and outerwear pieces perfectly complement the clothing, shoes, and accessories to complete the look of fall chic.