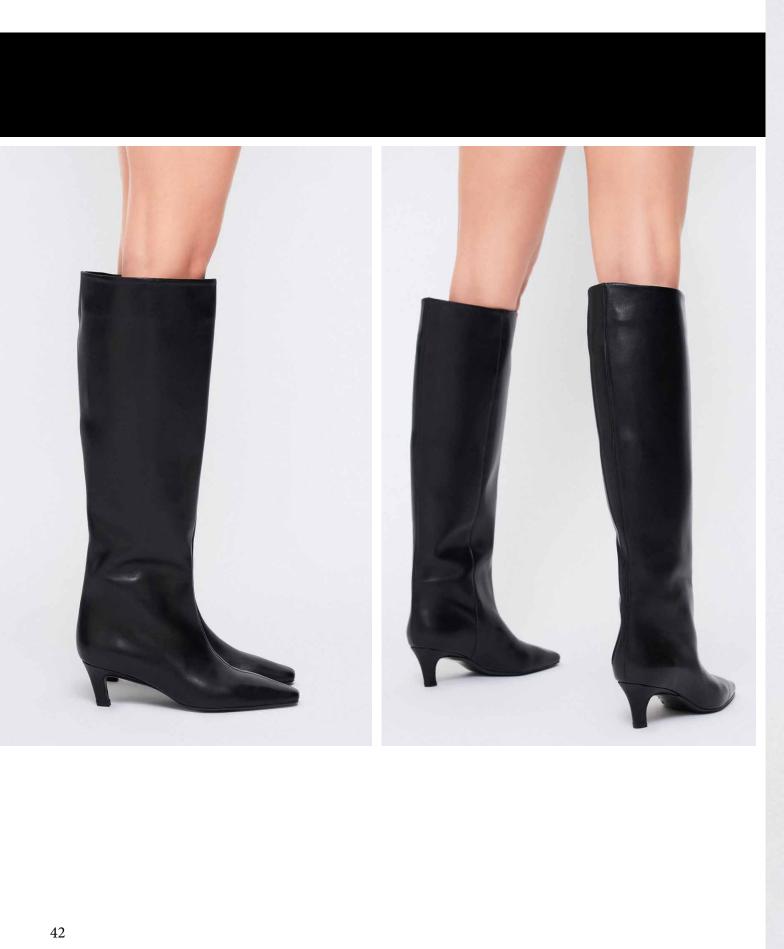

## THEO PRESENTS FALL 2024

A natural evolution of our premiere collection, Fall 2024 offers the same high-quality craftsmanship with added playfulness and whimsy. Inspired by feminine, fantastical works of art, including those of fashion photographer Tim Walker, each piece features elements of modern romance.

Ruffles, textured lace, rosettes, and piping offer soft, unexpected touches to structured cuts, while elongated hems enhance fluidity. Together, the 2024 line is an expression of contemporary luxury.

The collection's color gradation reflects the changing season, transitioning from reds, pinks and sunset orange to shades of brown to deeper blues, grays and greens. The accompanying capsule denim collection and outerwear pieces perfectly complement the clothing, shoes, and accessories to complete the look of fall chic.