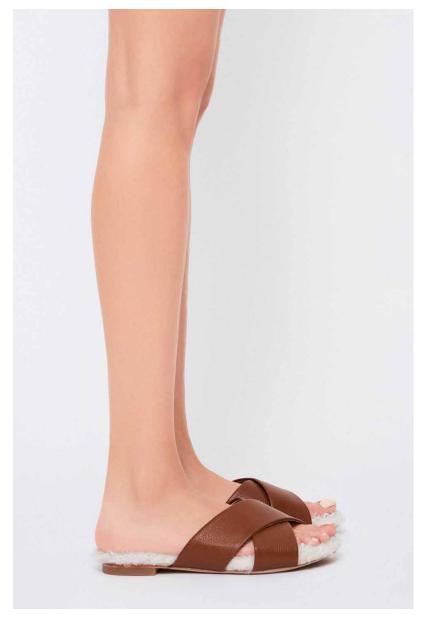

FW24 - FOOTWEAR

Ruffles, textured lace, rosettes, and piping offer soft, unexpected touches to structured cuts, while elongated hems enhance fluidity. Together, the 2024 line is an expression of contemporary luxury.

The collection's color gradation reflects the changing season, transitioning from reds, pinks and sunset orange to shades of brown to deeper blues, grays and greens. The accompanying capsule denim collection and outerwear pieces perfectly complement the clothing, shoes, and accessories to complete the look of fall chic.