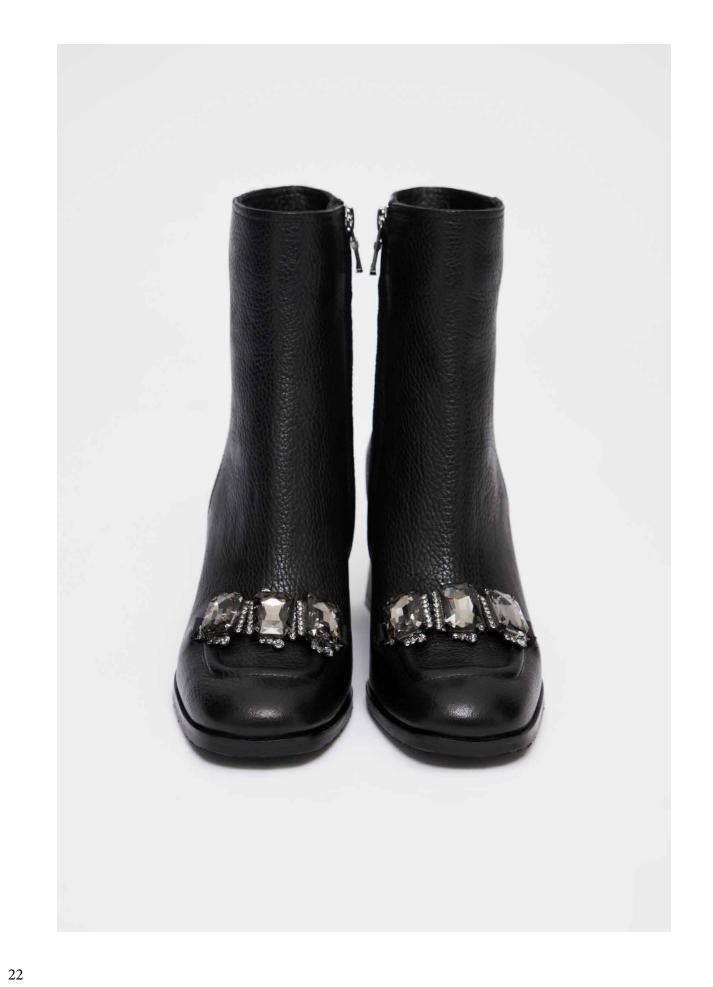

## THEO PRESENTS FALL 2024

A natural evolution of our premiere collection, Fall 2024 offers the same high-quality craftsmanship with added playfulness and whimsy. Inspired by feminine, fantastical works of art, including those of fashion photographer Tim Walker, each piece features elements of modern romance.

Ruffles, textured lace, rosettes, and piping offer soft, unexpected touches to structured cuts, while elongated hems enhance fluidity. Together, the 2024 line is an expression of contemporary luxury.

The collection's color gradation reflects the changing season, transitioning from reds, pinks and sunset orange to shades of brown to deeper blues, grays and greens. The accompanying capsule denim collection and outerwear pieces perfectly complement the clothing, shoes, and accessories to complete the look of fall chic.