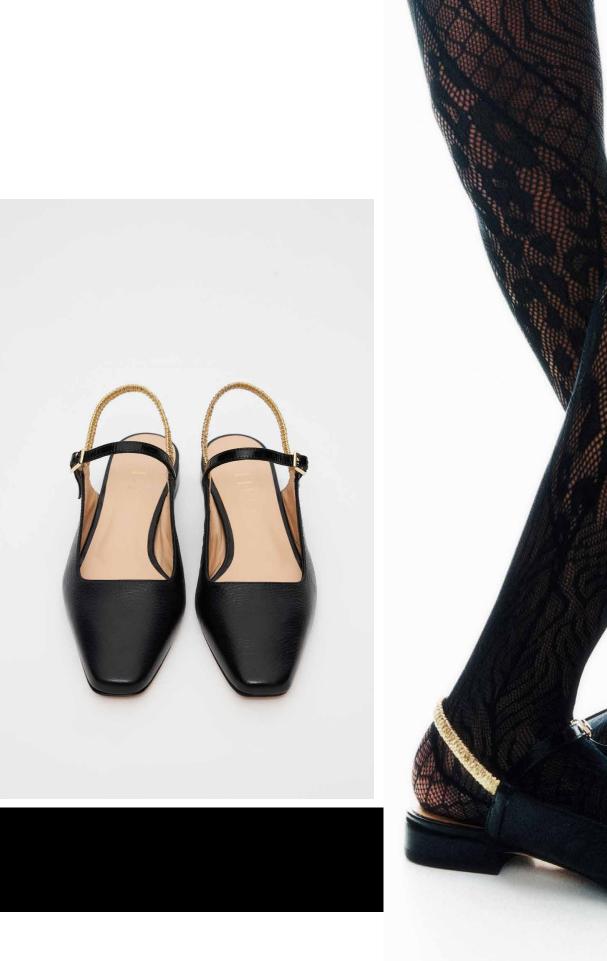

## THEO PRESENTS FALL 2024

A natural evolution of our premiere collection, Fall 2024 offers the same high-quality craftsmanship with added playfulness and whimsy. Inspired by feminine, fantastical works of art, including those of fashion photographer Tim Walker, each piece features elements of modern romance.

Ruffles, textured lace, rosettes, and piping offer soft, unexpected touches to structured cuts, while elongated hems enhance fluidity. Together, the 2024 line is an expression of contemporary luxury.

The collection's color gradation reflects the changing season, transitioning from reds, pinks and sunset orange to shades of brown to deeper blues, grays and greens. The accompanying capsule denim collection and outerwear pieces perfectly complement the clothing, shoes, and accessories to complete the look of fall chic.