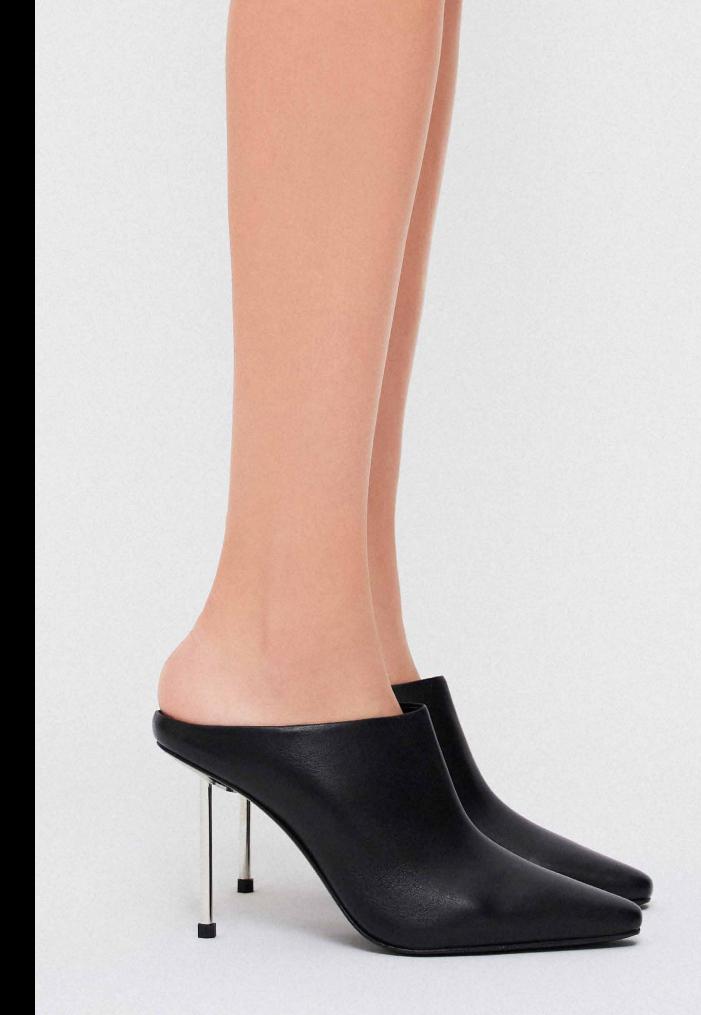

FW24 - FOOTWEAR

## THEO PRESENTS FALL 2024

A natural evolution of our premiere collection, Fall 2024 offers the same high-quality craftsmanship with added playfulness and whimsy. Inspired by feminine, fantastical works of art, including those of fashion photographer Tim Walker, each piece features elements of modern romance.

Ruffles, textured lace, rosettes, and piping offer soft, unexpected touches to structured cuts, while elongated hems enhance fluidity. Together, the 2024 line is an expression of contemporary luxury.

The collection's color gradation reflects the changing season, transitioning from reds, pinks and sunset orange to shades of brown to deeper blues, grays and greens. The accompanying capsule denim collection and outerwear pieces perfectly complement the clothing, shoes, and accessories to complete the look of fall chic.