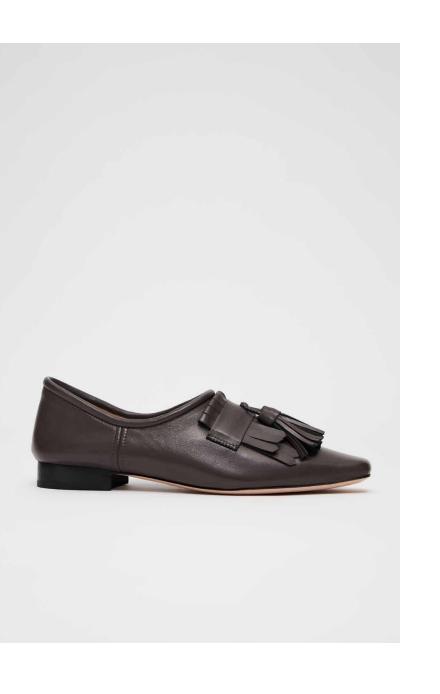

## THEO PRESENTS FALL 2024

A natural evolution of our premiere collection, Fall 2024 offers the same high-quality craftsmanship with added playfulness and whimsy. Inspired by feminine, fantastical works of art, including those of fashion photographer Tim Walker, each piece features elements of modern romance.

Ruffles, textured lace, rosettes, and piping offer soft, unexpected touches to structured cuts, while elongated hems enhance fluidity. Together, the 2024 line is an expression of contemporary luxury.

The collection's color gradation reflects the changing season, transitioning from reds, pinks and sunset orange to shades of brown to deeper blues, grays and greens. The accompanying capsule denim collection and outerwear pieces perfectly complement the clothing, shoes, and accessories to complete the look of fall chic.