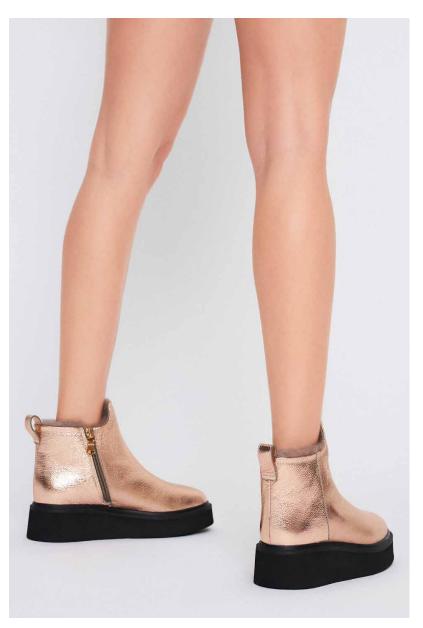

odern romance.

Ruffles, textured lace, rosettes, and piping offer soft, unexpected touches to structured cuts, while elongated hems enhance fluidity. Together, the 2024 line is an expression of contemporary luxury.

The collection's color gradation reflects the changing season, transitioning from reds, pinks and sunset orange to shades of brown to deeper blues, grays and greens. The accompanying capsule denim collection and outerwear pieces perfectly complement the clothing, shoes, and accessories to complete the look of fall chic.

Fall 2024's three deliveries will begin shipping in June through September in-store and online.

WWW.THEOTHELABEL.COM





























THE()























THE()















THE()



































THEO





























WHOLESALE@THEOTHELABEL.COM
WWW.THEOTHELABEL.COM