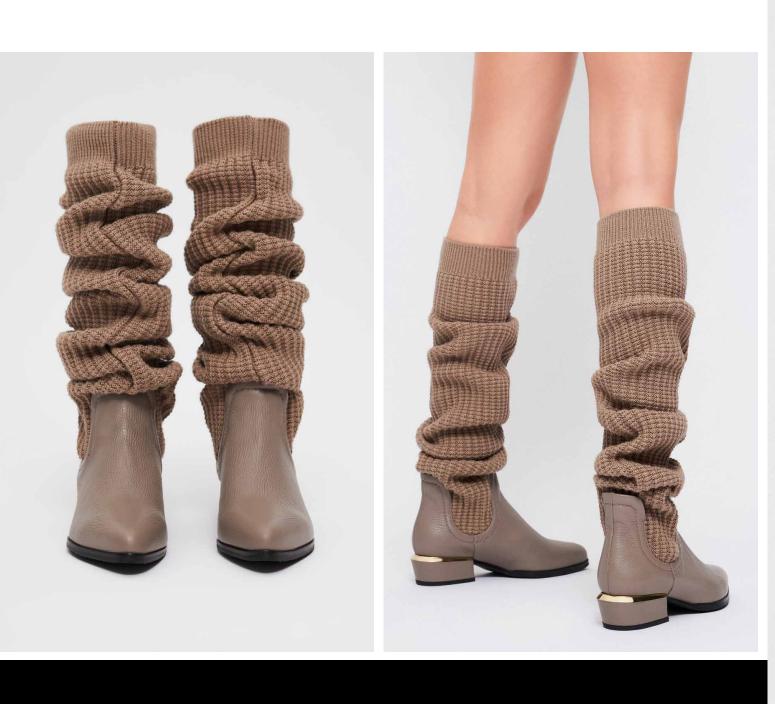

Ruffles, textured lace, rosettes, and piping offer soft, unexpected touches to structured cuts, while elongated hems enhance fluidity. Together, the 2024 line is an expression of contemporary luxury.

The collection's color gradation reflects the changing season, transitioning from reds, pinks and sunset orange to shades of brown to deeper blues, grays and greens. The accompanying capsule denim collection and outerwear pieces perfectly complement the clothing, shoes, and accessories to complete the look of fall chic.