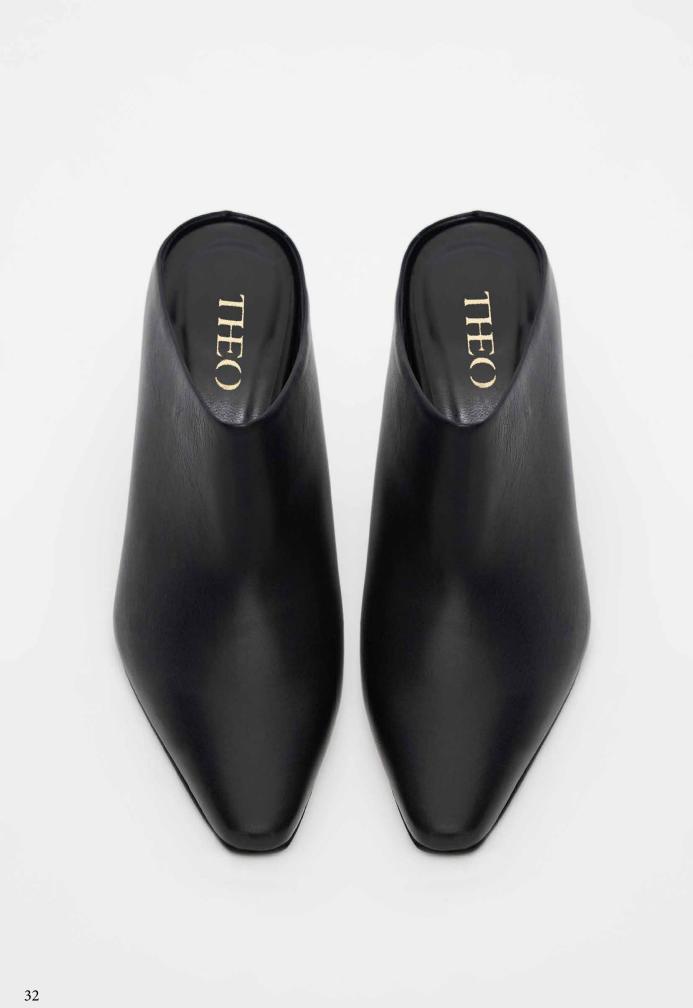

im Walker, each piece features elements of modern romance.

Ruffles, textured lace, rosettes, and piping offer soft, unexpected touches to structured cuts, while elongated hems enhance fluidity. Together, the 2024 line is an expression of contemporary luxury.

The collection's color gradation reflects the changing season, transitioning from reds, pinks and sunset orange to shades of brown to deeper blues, grays and greens. The accompanying capsule denim collection and outerwear pieces perfectly complement the clothing, shoes, and accessories to complete the look of fall chic.

Fall 2024's three deliveries will begin shipping in June through September in-store and online.

WWW.THEOTHELABEL.COM





























THE()























THE()















THE()



































THEO





























WHOLESALE@THEOTHELABEL.COM
WWW.THEOTHELABEL.COM