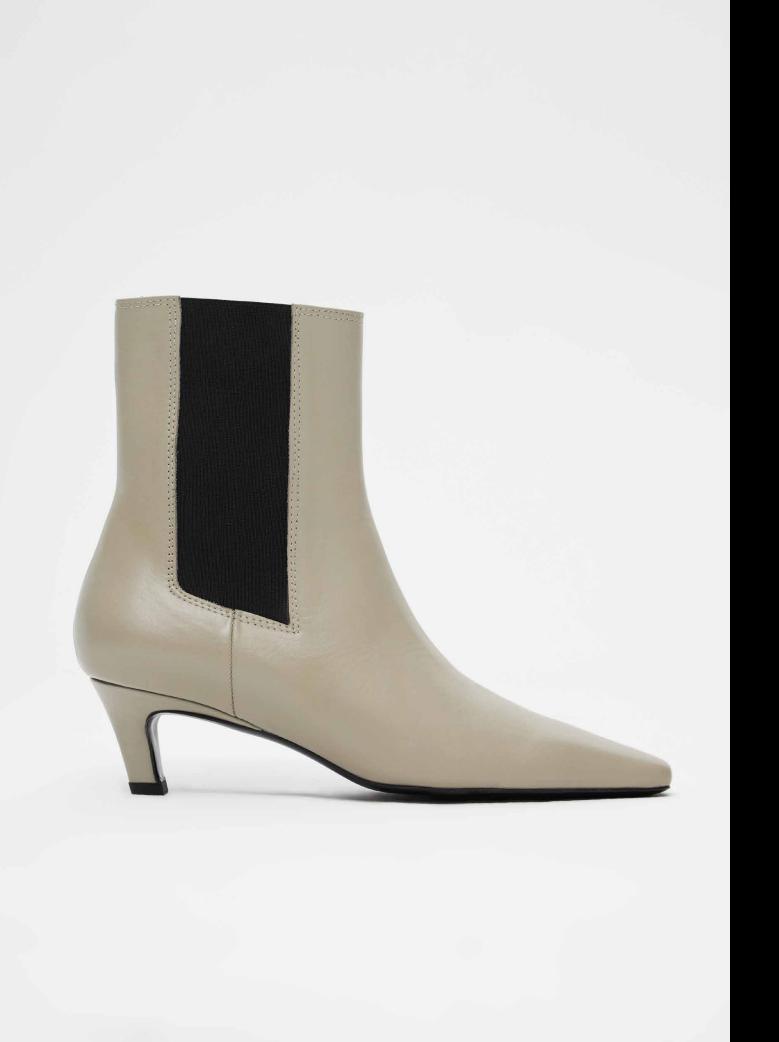

nts of modern romance.

Ruffles, textured lace, rosettes, and piping offer soft, unexpected touches to structured cuts, while elongated hems enhance fluidity. Together, the 2024 line is an expression of contemporary luxury.

The collection's color gradation reflects the changing season, transitioning from reds, pinks and sunset orange to shades of brown to deeper blues, grays and greens. The accompanying capsule denim collection and outerwear pieces perfectly complement the clothing, shoes, and accessories to complete the look of fall chic.

Fall 2024's three deliveries will begin shipping in June through September in-store and online.

WWW.THEOTHELABEL.COM





























THE()























THE()















THE()



































THEO





























WHOLESALE@THEOTHELABEL.COM
WWW.THEOTHELABEL.COM