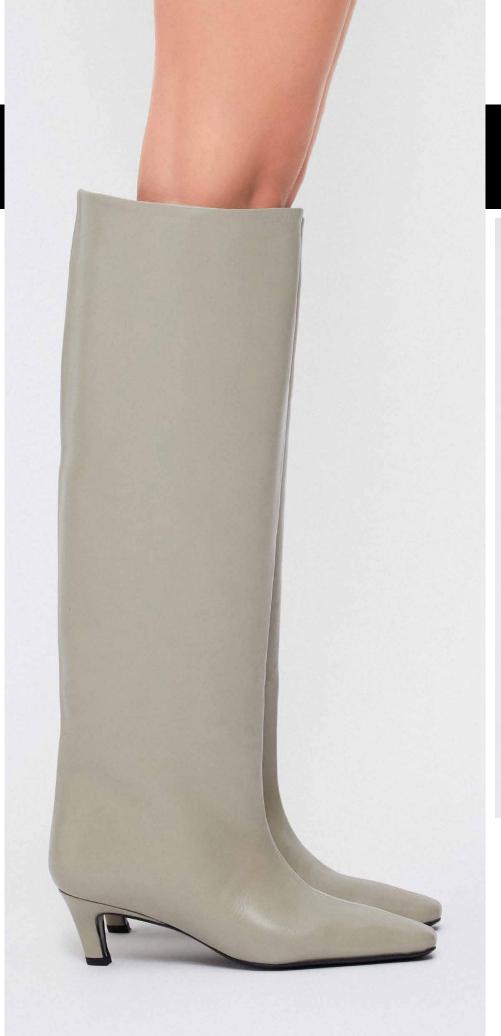

lements of modern romance.

Ruffles, textured lace, rosettes, and piping offer soft, unexpected touches to structured cuts, while elongated hems enhance fluidity. Together, the 2024 line is an expression of contemporary luxury.

The collection's color gradation reflects the changing season, transitioning from reds, pinks and sunset orange to shades of brown to deeper blues, grays and greens. The accompanying capsule denim collection and outerwear pieces perfectly complement the clothing, shoes, and accessories to complete the look of fall chic.

Fall 2024's three deliveries will begin shipping in June through September in-store and online.

WWW.THEOTHELABEL.COM





























THE()























THE()















THE()



































THEO





























WHOLESALE@THEOTHELABEL.COM
WWW.THEOTHELABEL.COM