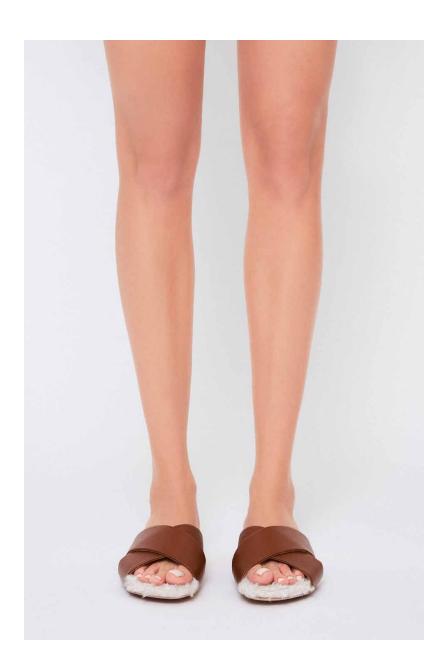

FW24 - FOOTWEAR

Ruffles, textured lace, rosettes, and piping offer soft, unexpected touches to structured cuts, while elongated hems enhance fluidity. Together, the 2024 line is an expression of contemporary luxury.

The collection's color gradation reflects the changing season, transitioning from reds, pinks and sunset orange to shades of brown to deeper blues, grays and greens. The accompanying capsule denim collection and outerwear pieces perfectly complement the clothing, shoes, and accessories to complete the look of fall chic.