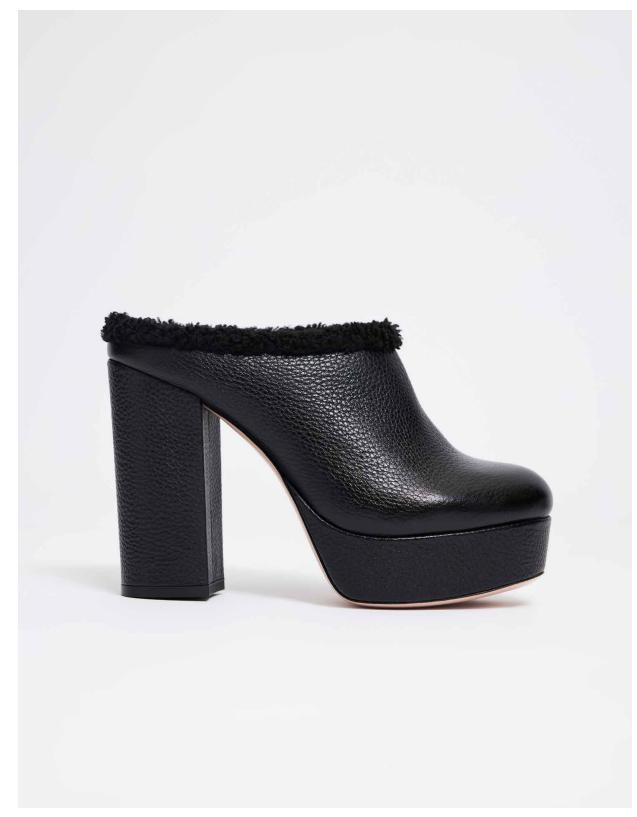

## THEO PRESENTS FALL 2024

A natural evolution of our premiere collection, Fall 2024 offers the same high-quality craftsmanship with added playfulness and whimsy. Inspired by feminine, fantastical works of art, including those of fashion photographer Tim Walker, each piece features elements of modern romance.

Ruffles, textured lace, rosettes, and piping offer soft, unexpected touches to structured cuts, while elongated hems enhance fluidity. Together, the 2024 line is an expression of contemporary luxury.

The collection's color gradation reflects the changing season, transitioning from reds, pinks and sunset orange to shades of brown to deeper blues, grays and greens. The accompanying capsule denim collection and outerwear pieces perfectly complement the clothing, shoes, and accessories to complete the look of fall chic.