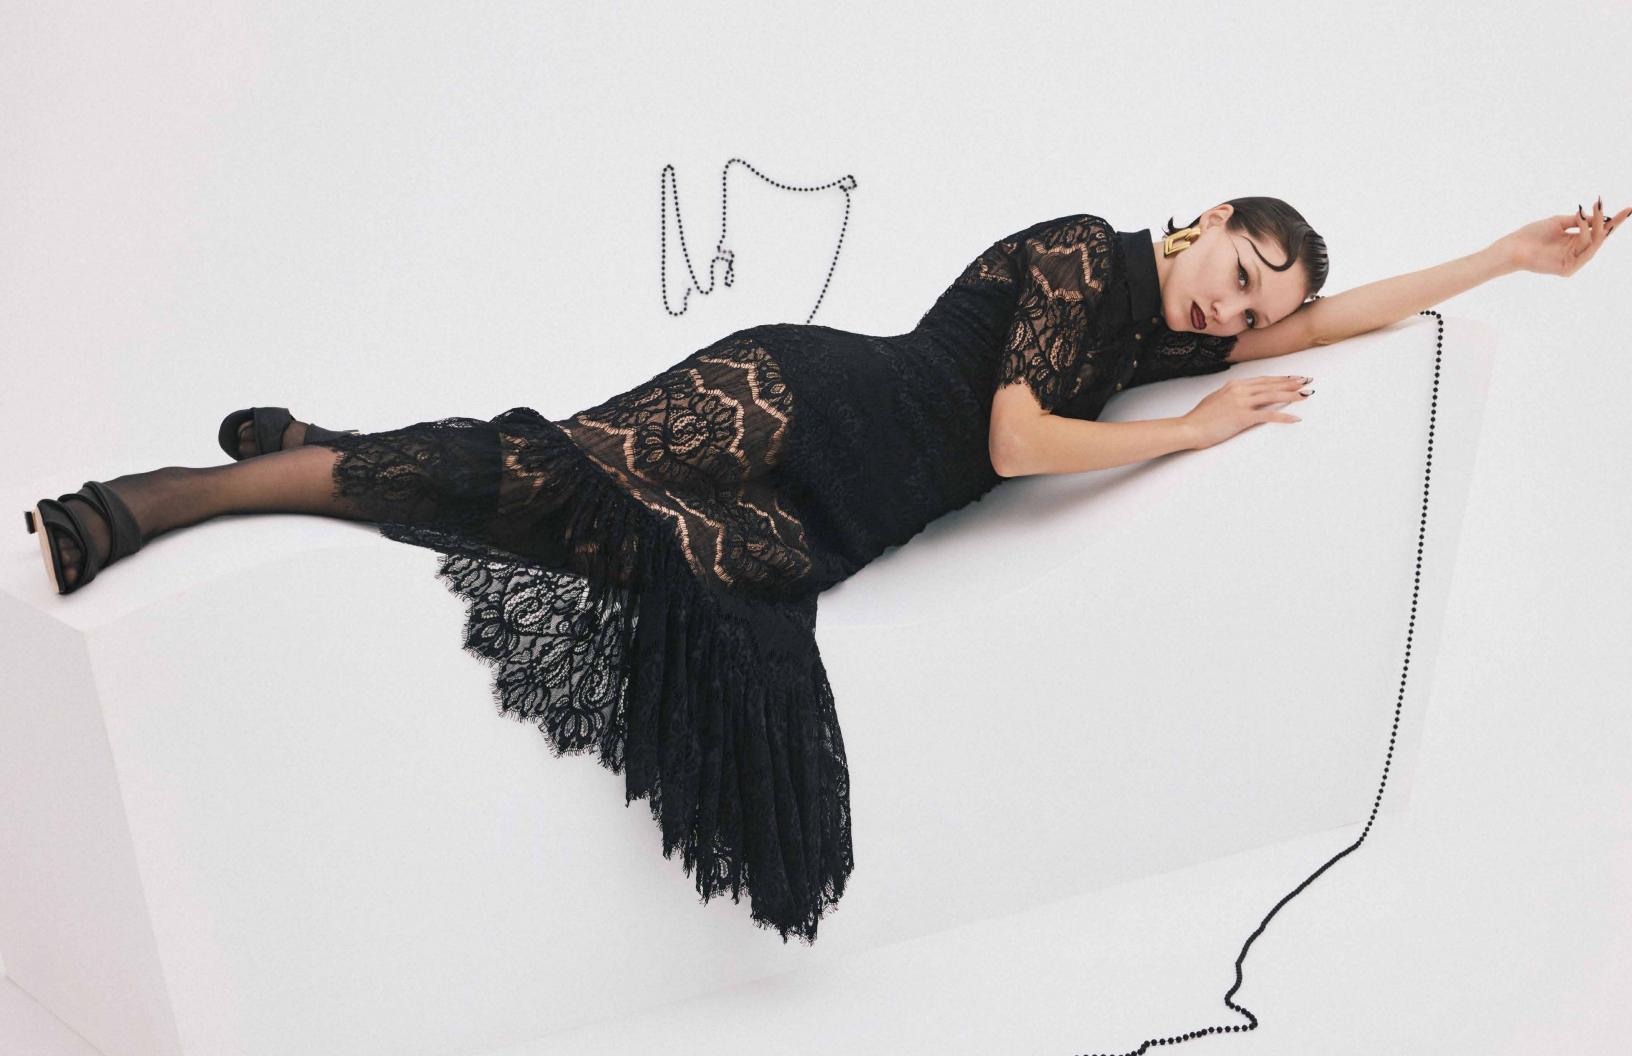

## THEO PRESENTS FALL 2024

A natural evolution of our premiere collection, Fall 2024 offers the same high-quality craftsmanship with added playfulness and whimsy. Inspired by feminine, fantastical works of art, including those of fashion photographer Tim Walker, each piece features elements of modern romance.

Ruffles, textured lace, rosettes, and piping offer soft, unexpected touches to structured cuts, while elongated hems enhance fluidity. Together, the 2024 line is an expression of contemporary luxury.

The collection's color gradation reflects the changing season, transitioning from reds, pinks and sunset orange to shades of brown to deeper blues, grays and greens. The accompanying capsule denim collection and outerwear pieces perfectly complement the clothing, shoes, and accessories to complete the look of fall chic.