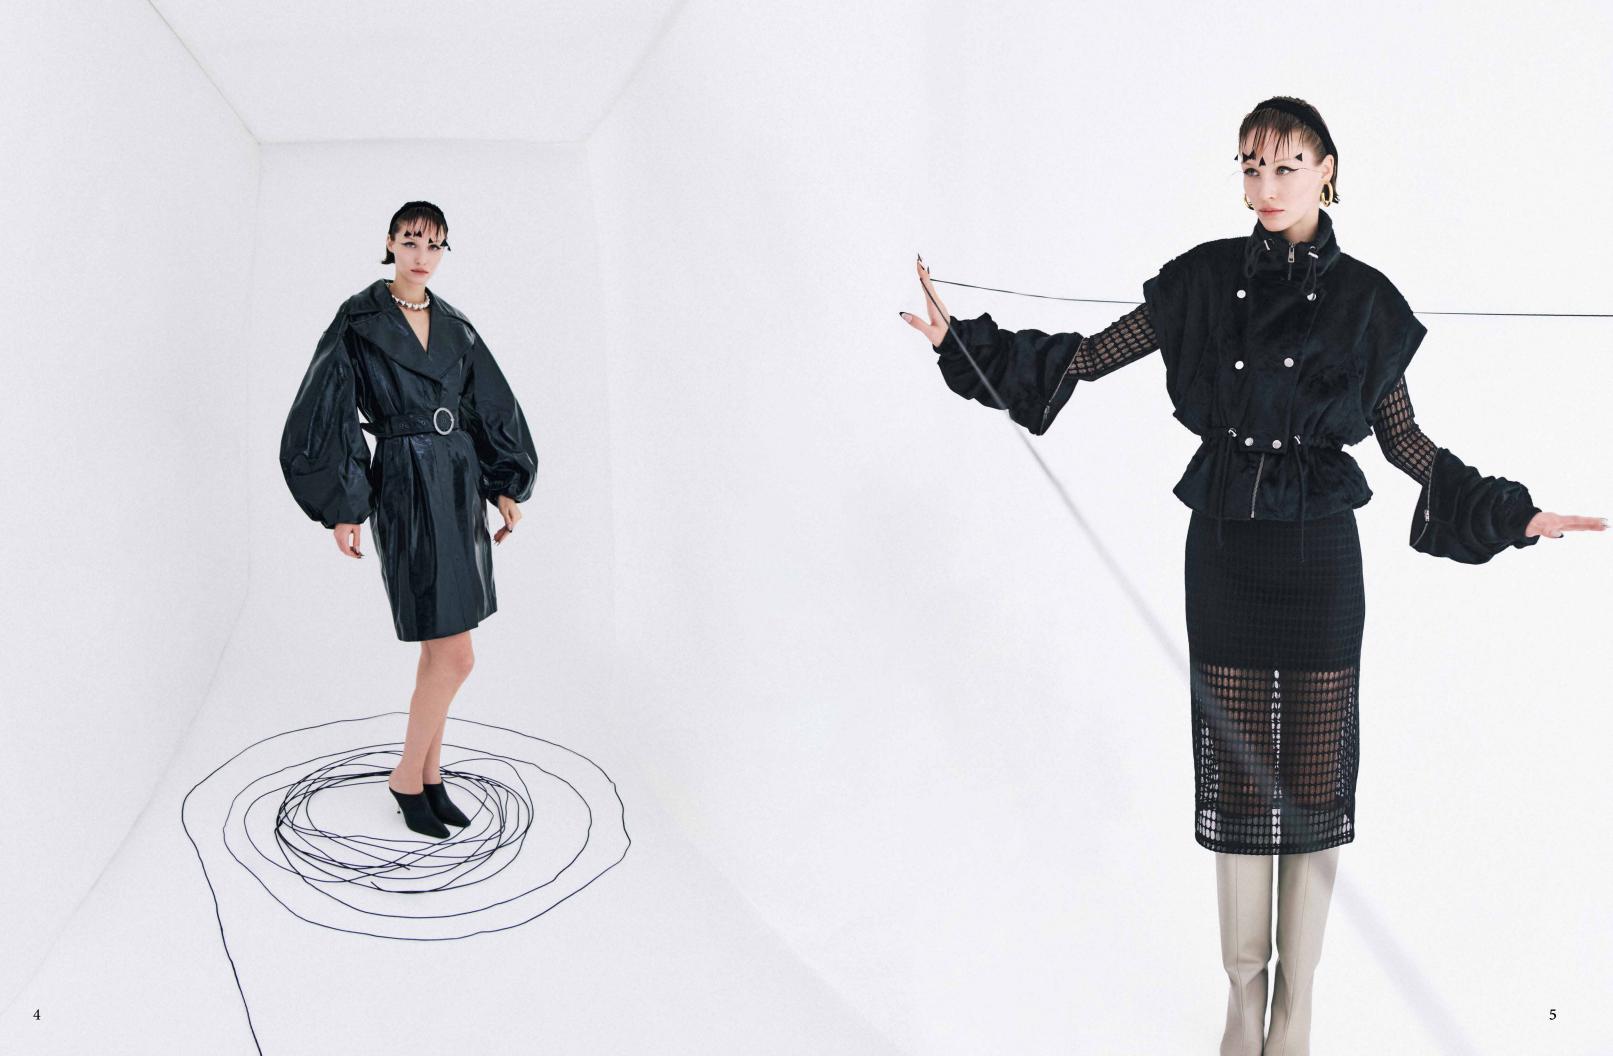

## THEO PRESENTS FALL 2024

A natural evolution of our premiere collection, Fall 2024 offers the same high-quality craftsmanship with added playfulness and whimsy. Inspired by feminine, fantastical works of art, including those of fashion photographer Tim Walker, each piece features elements of modern romance.

Ruffles, textured lace, rosettes, and piping offer soft, unexpected touches to structured cuts, while elongated hems enhance fluidity. Together, the 2024 line is an expression of contemporary luxury.

The collection's color gradation reflects the changing season, transitioning from reds, pinks and sunset orange to shades of brown to deeper blues, grays and greens. The accompanying capsule denim collection and outerwear pieces perfectly complement the clothing, shoes, and accessories to complete the look of fall chic.