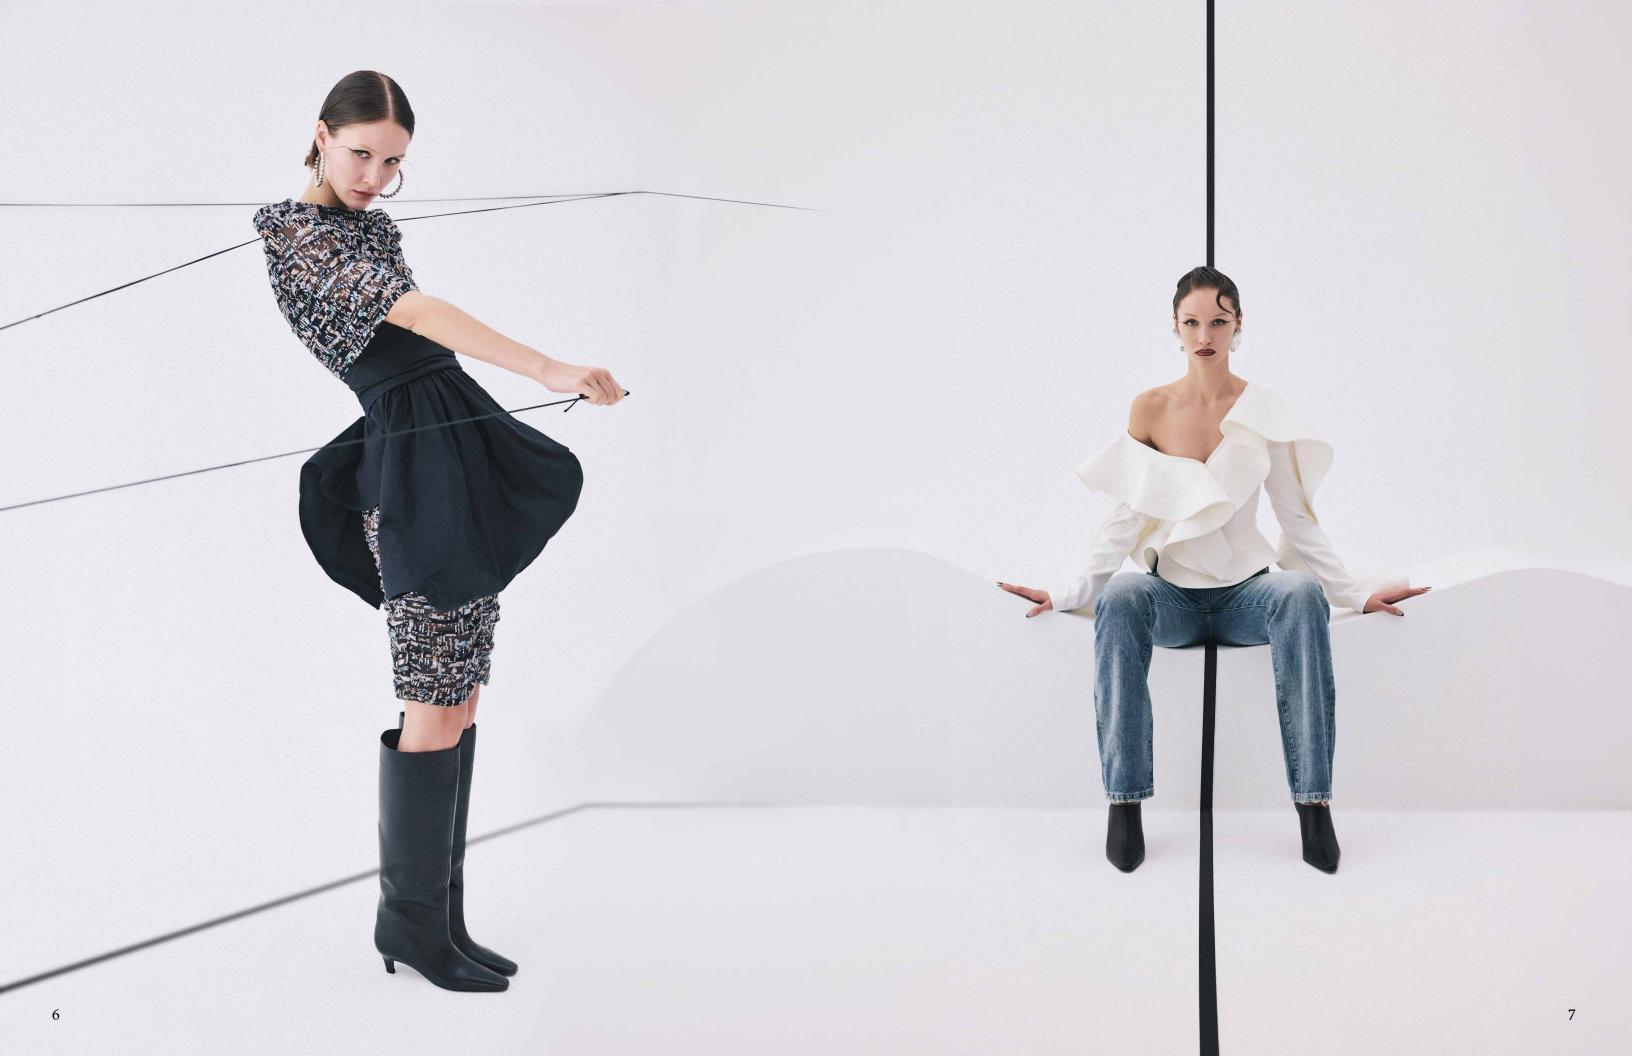

## THEO PRESENTS FALL 2024

A natural evolution of our premiere collection, Fall 2024 offers the same high-quality craftsmanship with added playfulness and whimsy. Inspired by feminine, fantastical works of art, including those of fashion photographer Tim Walker, each piece features elements of modern romance.

Ruffles, textured lace, rosettes, and piping offer soft, unexpected touches to structured cuts, while elongated hems enhance fluidity. Together, the 2024 line is an expression of contemporary luxury.

The collection's color gradation reflects the changing season, transitioning from reds, pinks and sunset orange to shades of brown to deeper blues, grays and greens. The accompanying capsule denim collection and outerwear pieces perfectly complement the clothing, shoes, and accessories to complete the look of fall chic.