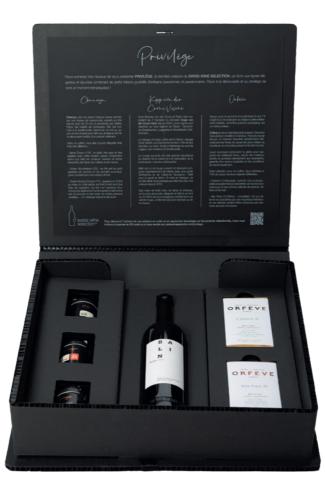

## PRIVIEGE GIFT SET

celled in the field of Swiss Made and customizable gift sets produced in Swiss social institutions. for companies and individuals. Pursuing their mission to revisit the gift experience, Hervé Badan and his team travel the length and breadth of Switzerland to select exceptional products from the finest craftsmen.

The gift sets are 100% customizable and adapted to all budgets, situations, types, and sizes of company, enabling them to convey their values and message to their recipients.

SWISS GIFT SELECTION SA has always taken an eco-responsible In addition to the tailored-made offer, the new online shop in-