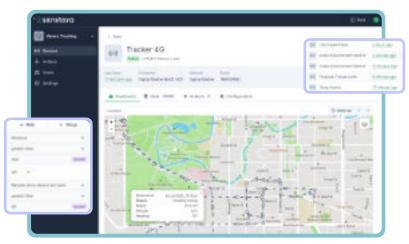

# Data Visualization Platform

Our monthly subscription includes access to the Senstera platform to provide real-time insights, analytics and data visualization with an easy-to-use dashboard.

The Senstera platform is a robust, secure, scalable, centralized data aggregation and management platform with a user-friendly Interface allowing you to remotely monitor your assets with easy to set up features like geofencing, email and/or TXT alerts (additional costs for some services may apply). Integrate your data with other business systems to better plan and enhance your compliance, reporting and overall workflows.

### Set-up & Installation

When you receive your order just follow the activation instructions to turn on your device, attach it to the asset you want to track and login to your Senstera account to monitor its location.

You can also set up geofencing, email and/or TXT alerts to advise you if a condition needs attention.

B PO Box 12224, Christchurch 8242

Sales@nuvola.nz

1000 NUVOLA

🔘 nuvola.nz