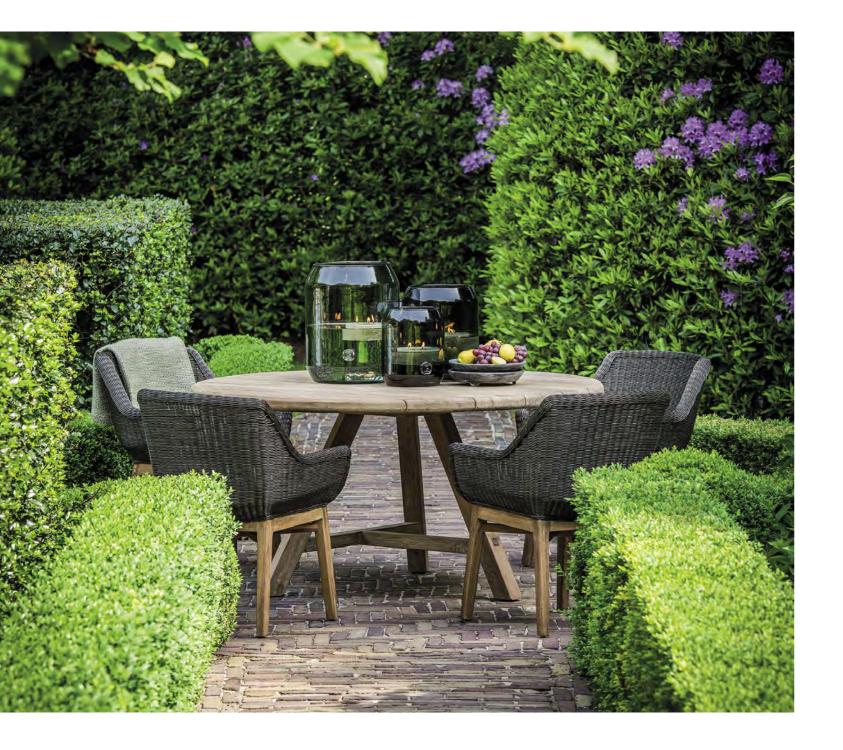

DESIGNWAREHOUSE.CO.NZ

JOAN OUTDOOR WICKER AND RECLAIMED TEAK STACKABLE DINING ARMCHAIR - \$899

MIA OUTDOOR WICKER DINING SIDE CHAIR - \$549

APOLLO OUTDOOR WICKER STOOL - \$549

TUSCANY OUTDOOR TEAK DINING TABLE - \$3699 - \$4999

OLIVE WICKER DINING SIDE CHAIR (STONEWHITE) - \$479

JIMMY OUTDOOR ROUND RECLAIMED TEAK DINING TABLE (STONEWHITE & LAVA)- \$2899 - \$3499

OLIVE WICKER DINING SIDE CHAIR (BLACK) - \$479

JAMES OUTDOOR WICKER AND RECLAIMED TEAK DINING ARMCHAIR - \$699

TONI RECLAIMED TEAK ROUND OUTDOOR DINING TABLE - \$4999

FLORIDA ROPE AND ALUMINIUM DINING ARMCHAIR - \$1149

CURVE RECLAIMED TEAK DINING CHAIR - \$999

ORIGAMI OUTDOOR PLANTERS (NATURAL & LAVA) - \$199 - \$299