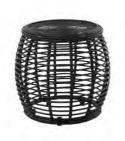

AMALFI ALUMINIUM OUTDOOR COFFEE TABLE - \$1295

KANE DRUM ACCENT TABLE - \$399

CABO TEAK DAYBED RIGHT (TAUPE) - \$4295

CABO TEAK DAYBED LEFT (TAUPE) - \$4295

DONUT OUTDOOR RELAXING POUF - \$299 - \$899

BENNI ROPE ACCENT TABLE - \$399 - \$479