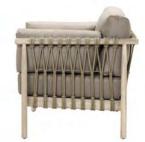

DESIGNWAREHOUSE.CO.NZ

JOAN OUTDOOR WICKER AND RECLAIMED TEAK STACKABLE DINING ARMCHAIR - \$899

MIA OUTDOOR WICKER DINING SIDE CHAIR - \$549

APOLLO OUTDOOR WICKER STOOL - \$549

TUSCANY OUTDOOR TEAK DINING TABLE - \$3699 - \$4999