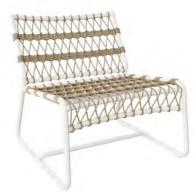

DINING TABLE (STONEWHITE & LAVA)- \$2899 - \$3499





OLIVE WICKER DINING SIDE CHAIR (BLACK) - \$479











JAMES OUTDOOR WICKER AND RECLAIMED TEAK DINING ARMCHAIR - \$699



TONI RECLAIMED TEAK ROUND OUTDOOR DINING TABLE - \$4999







FLORIDA ROPE AND ALUMINIUM DINING ARMCHAIR - \$1149





CURVE RECLAIMED TEAK DINING CHAIR - \$999





ORIGAMI OUTDOOR PLANTERS (NATURAL & LAVA) - \$199 - \$299

#### OUTDOOR DINING





MYKONOS OUTDOOR ARMLESS ROPE RELAXING CHAIR - \$649



MYKONOS OUTDOOR ROPE RELAXING ARMCHAIR - \$699



TUSCANY OUTDOOR TEAK COFFEE TABLE - \$1599



#### OUTDOOR RELAXING









SIGNATURE OUTDOOR RELAXING CHAIR (STONEWHITE) - \$1299



LILLY OUTDOOR WING CHAIR (NATURAL / ESPRESSO - AVAILABLE IN MOSS & LAVA) - \$1399









MAYO OUTDOOR RELAXING CHAIR - \$869



POSITANO OUTDOOR ROPE RELAXING CHAIR - \$1199







KOMODO OUTDOOR ROPE RELAXING CHAIR - \$799

## OUTDOOR RELAXING











TEAK ADIRONDACK CHAIR - \$649







ABBEY RELAXING CHAIR - \$699









LUCAS OUTDOOR TEAK & ROPE SOFA - \$5999

LUCAS OUTDOOR TEAK & ROPE CLUB CHAIR - \$2899





LEO OUTDOOR TEAK & ROPE STOOL (CAMEL & GRAPHITE) - \$699





COPENHAGUE RECLAIMED TEAK COFFEE TABLE - \$2299







AMALFI ALUMINIUM OUTDOOR DAYBED RIGHT - \$4495

AMALFI ALUMINIUM OUTDOOR DAYBED LEFT - \$4495





AMALFI ALUMINIUM OUTDOOR CENTRE SECTIONAL - \$2995

WOODROCK TEAK BALL COFFEE TABLE - \$749





AMALFI ALUMINIUM OUTDOOR COFFEE TABLE - \$1295

KANE DRUM ACCENT TABLE - \$399





CABO TEAK DAYBED RIGHT (TAUPE) - \$4295

CABO TEAK DAYBED LEFT (TAUPE) - \$4295





DONUT OUTDOOR RELAXIN