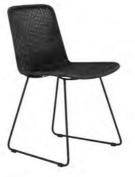

OLIVE WICKER DINING SIDE CHAIR (STONEWHITE) - \$479

JIMMY OUTDOOR ROUND RECLAIMED TEAK DINING TABLE (STONEWHITE & LAVA)- \$2899 - \$3499

OLIVE WICKER DINING SIDE CHAIR (BLACK) - \$479

JAMES OUTDOOR WICKER AND RECLAIMED TEAK DINING ARMCHAIR - \$699