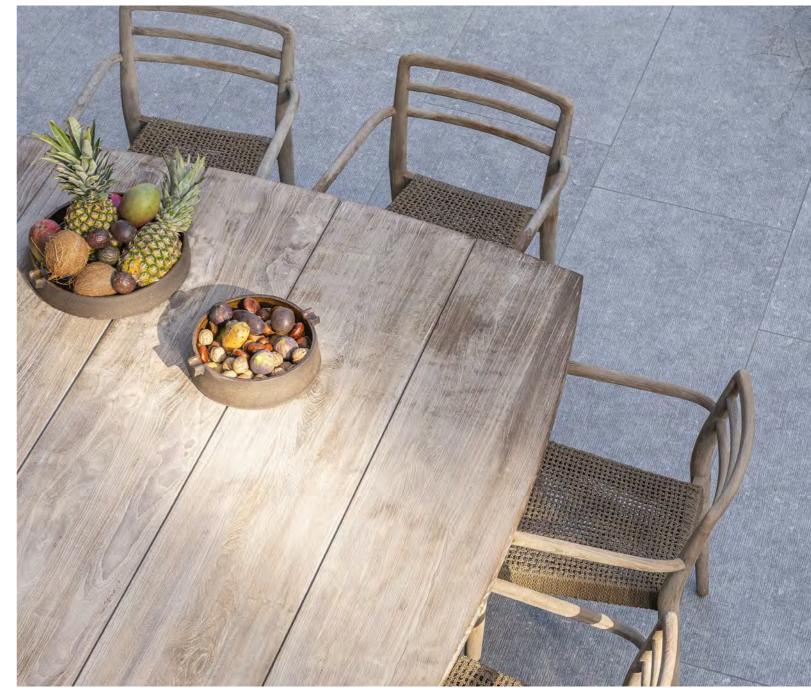

OLIVE WICKER DINING SIDE CHAIR (STONEWHITE) - \$479

JIMMY OUTDOOR ROUND RECLAIMED TEAK DINING TABLE (STONEWHITE & LAVA)- \$2899 - \$3499

OLIVE WICKER DINING SIDE CHAIR (BLACK) - \$479

JAMES OUTDOOR WICKER AND RECLAIMED TEAK DINING ARMCHAIR - \$699