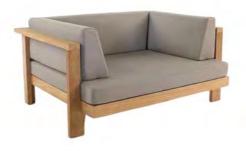

CABO TEAK OUTDOOR CLUB CHAIR (TAUPE) - \$3295

CABO TEAK COFFEE TABLE - \$699

TOBY COLLECTION (GRAPHITE - AVAILABLE IN WHITE)

COPENHAGUE OUTDOOR RECLAIMED TEAK COFFEE TABLE - \$1999

TOBY OUTDOOR ALUMINIUM AND ROPE CLUB CHAIR - \$3299