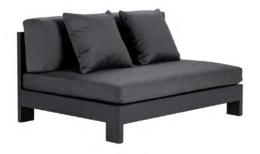

AMALFI ALUMINIUM OUTDOOR COFFEE TABLE - \$1295

KANE DRUM ACCENT TABLE - \$399

CABO TEAK DAYBED RIGHT (TAUPE) - \$4295

CABO TEAK DAYBED LEFT (TAUPE) - \$4295

DONUT OUTDOOR RELAXING POUF - \$299 - \$899

BENNI ROPE ACCENT TABLE - \$399 - \$479