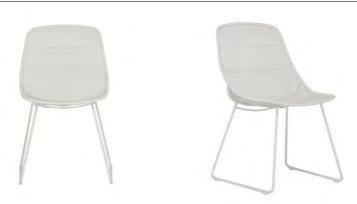

OLIVE WICKER DINING SIDE CHAIR (STONEWHITE) - \$479

JIMMY OUTDOOR ROUND RECLAIMED TEAK DINING TABLE (STONEWHITE & LAVA)- \$2899 - \$3499

OLIVE WICKER DINING SIDE CHAIR (BLACK) - \$479

JAMES OUTDOOR WICKER AND RECLAIMED TEAK DINING ARMCHAIR - \$699