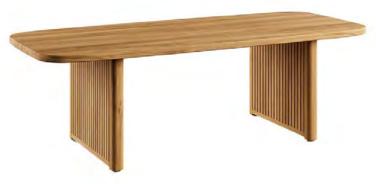

DESIGNWAREHOUSE.CO.NZ

JOAN OUTDOOR WICKER AND RECLAIMED TEAK STACKABLE DINING ARMCHAIR - \$899

MIA OUTDOOR WICKER DINING SIDE CHAIR - \$549

APOLLO OUTDOOR WICKER STOOL - \$549

TUSCANY OUTDOOR TEAK DINING TABLE - \$3699 - \$4999