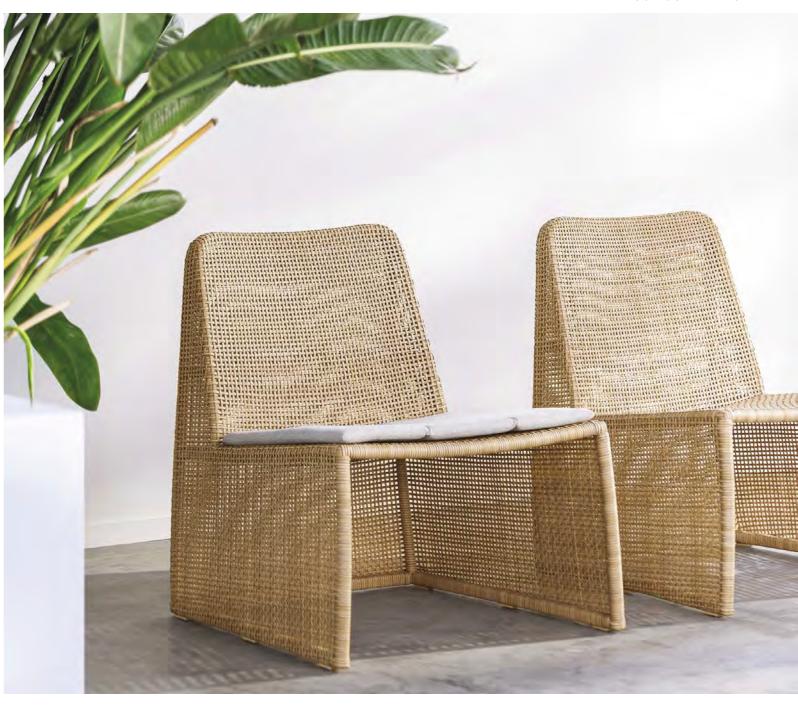

DESIGNWAREHOUSE.CO.NZ

JOAN OUTDOOR WICKER AND RECLAIMED TEAK STACKABLE DINING ARMCHAIR - \$899

MIA OUTDOOR WICKER DINING SIDE CHAIR - \$549

APOLLO OUTDOOR WICKER STOOL - \$549

TUSCANY OUTDOOR TEAK DINING TABLE - \$3699 - \$4999

OLIVE WICKER DINING SIDE CHAIR (STONEWHITE) - \$479

JIMMY OUTDOOR ROUND RECLAIMED TEAK DINING TABLE (STONEWHITE & LAVA)- \$2899 - \$3499

OLIVE WICKER DINING SIDE CHAIR (BLACK) - \$479

JAMES OUTDOOR WICKER AND RECLAIMED TEAK DINING ARMCHAIR - \$699