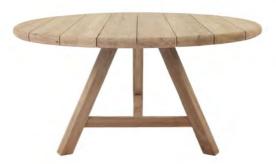

DESIGNWAREHOUSE.CO.NZ

JOAN OUTDOOR WICKER AND RECLAIMED TEAK STACKABLE DINING ARMCHAIR - \$899

MIA OUTDOOR WICKER DINING SIDE CHAIR - \$549

APOLLO OUTDOOR WICKER STOOL - \$549

TUSCANY OUTDOOR TEAK DINING TABLE - \$3699 - \$4999

OLIVE WICKER DINING SIDE CHAIR (STONEWHITE) - \$479

JIMMY OUTDOOR ROUND RECLAIMED TEAK DINING TABLE (STONEWHITE & LAVA)- \$2899 - \$3499

OLIVE WICKER DINING SIDE CHAIR (BLACK) - \$479

JAMES OUTDOOR WICKER AND RECLAIMED TEAK DINING ARMCHAIR - \$699

TONI RECLAIMED TEAK ROUND OUTDOOR DINING TABLE - \$4999

FLORIDA ROPE AND ALUMINIUM DINING ARMCHAIR - \$1149

CURVE RECLAIMED TEAK DINING CHAIR - \$999

ORIGAMI OUTDOOR PLANTERS (NATURAL & LAVA) - \$199 - \$299