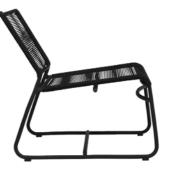

#### OUTDOOR RELAXING

SIGNATURE OUTDOOR RELAXING CHAIR (STONEWHITE) - \$1299

LILLY OUTDOOR WING CHAIR (NATURAL / ESPRESSO - AVAILABLE IN MOSS & LAVA) - \$1399

MAYO OUTDOOR RELAXING CHAIR - \$869

POSITANO OUTDOOR ROPE RELAXING CHAIR - \$1199