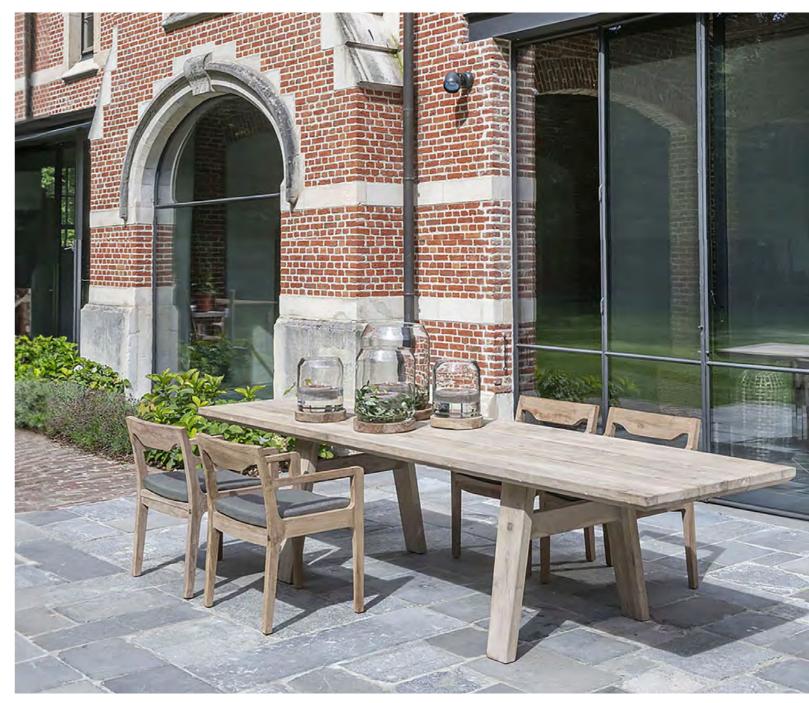

DESIGNWAREHOUSE.CO.NZ

JOAN OUTDOOR WICKER AND RECLAIMED TEAK STACKABLE DINING ARMCHAIR - \$899

MIA OUTDOOR WICKER DINING SIDE CHAIR - \$549

APOLLO OUTDOOR WICKER STOOL - \$549

TUSCANY OUTDOOR TEAK DINING TABLE - \$3699 - \$4999