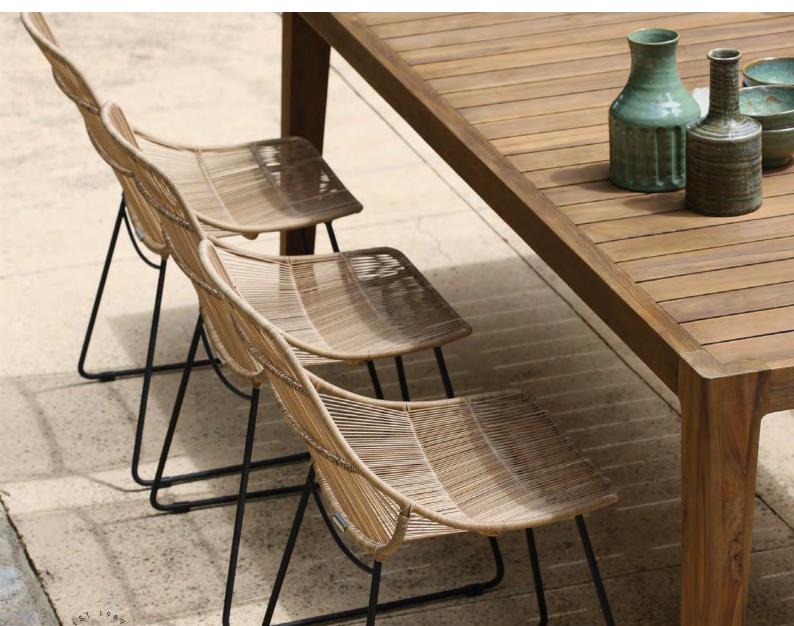

DESIGNWAREHOUSE.CO.NZ

JOAN OUTDOOR WICKER AND RECLAIMED TEAK STACKABLE DINING ARMCHAIR - \$899

MIA OUTDOOR WICKER DINING SIDE CHAIR - \$549

APOLLO OUTDOOR WICKER STOOL - \$549

TUSCANY OUTDOOR TEAK DINING TABLE - \$3699 - \$4999