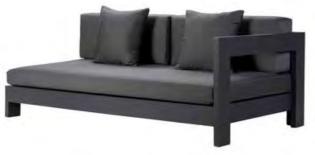

COPENHAGUE RECLAIMED TEAK COFFEE TABLE - \$2299

AMALFI ALUMINIUM OUTDOOR DAYBED RIGHT - \$4495

AMALFI ALUMINIUM OUTDOOR DAYBED LEFT - \$4495

AMALFI ALUMINIUM OUTDOOR CENTRE SECTIONAL - \$2995

WOODROCK TEAK BALL COFFEE TABLE - \$749

AMALFI ALUMINIUM OUTDOOR COFFEE TABLE - \$1295

KANE DRUM ACCENT TABLE - \$399

CABO TEAK DAYBED RIGHT (TAUPE) - \$4295

CABO TEAK DAYBED LEFT (TAUPE) - \$4295

DONUT OUTDOOR RELAXING POUF - \$299 - \$899

BENNI ROPE ACCENT TABLE - \$399 - \$479