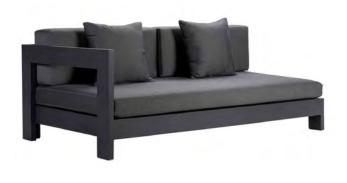

COPENHAGUE RECLAIMED TEAK COFFEE TABLE - \$2299

AMALFI ALUMINIUM OUTDOOR DAYBED RIGHT - \$4495

AMALFI ALUMINIUM OUTDOOR DAYBED LEFT - \$4495

AMALFI ALUMINIUM OUTDOOR CENTRE SECTIONAL - \$2995

WOODROCK TEAK BALL COFFEE TABLE - \$749

AMALFI ALUMINIUM OUTDOOR COFFEE TABLE - \$1295

KANE DRUM ACCENT TABLE - \$399

CABO TEAK DAYBED RIGHT (TAUPE) - \$4295

CABO TEAK DAYBED LEFT (TAUPE) - \$4295

DONUT OUTDOOR RELAXING POUF - \$299 - \$899

BENNI ROPE ACCENT TABLE - \$399 - \$479