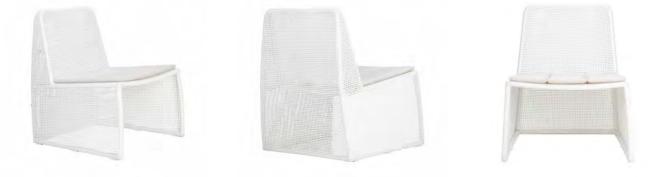

OLIVE WICKER DINING SIDE CHAIR (STONEWHITE) - \$479

JIMMY OUTDOOR ROUND RECLAIMED TEAK DINING TABLE (STONEWHITE & LAVA)- \$2899 - \$3499

OLIVE WICKER DINING SIDE CHAIR (BLACK) - \$479

JAMES OUTDOOR WICKER AND RECLAIMED TEAK DINING ARMCHAIR - \$699