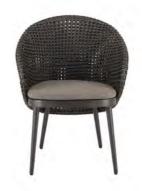

DESIGNWAREHOUSE.CO.NZ

JOAN OUTDOOR WICKER AND RECLAIMED TEAK STACKABLE DINING ARMCHAIR - \$899

MIA OUTDOOR WICKER DINING SIDE CHAIR - \$549

APOLLO OUTDOOR WICKER STOOL - \$549

TUSCANY OUTDOOR TEAK DINING TABLE - \$3699 - \$4999

OLIVE WICKER DINING SIDE CHAIR (STONEWHITE) - \$479

JIMMY OUTDOOR ROUND RECLAIMED TEAK DINING TABLE (STONEWHITE & LAVA)- \$2899 - \$3499

OLIVE WICKER DINING SIDE CHAIR (BLACK) - \$479

JAMES OUTDOOR WICKER AND RECLAIMED TEAK DINING ARMCHAIR - \$699