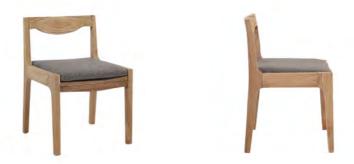

TONI RECLAIMED TEAK ROUND OUTDOOR DINING TABLE - \$4999

FLORIDA ROPE AND ALUMINIUM DINING ARMCHAIR - \$1149

CURVE RECLAIMED TEAK DINING CHAIR - \$999

ORIGAMI OUTDOOR PLANTERS (NATURAL & LAVA) - \$199 - \$299