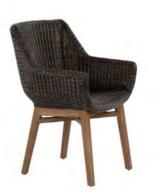

OLIVE WICKER DINING SIDE CHAIR (STONEWHITE) - \$479

JIMMY OUTDOOR ROUND RECLAIMED TEAK DINING TABLE (STONEWHITE & LAVA)- \$2899 - \$3499

OLIVE WICKER DINING SIDE CHAIR (BLACK) - \$479

JAMES OUTDOOR WICKER AND RECLAIMED TEAK DINING ARMCHAIR - \$699