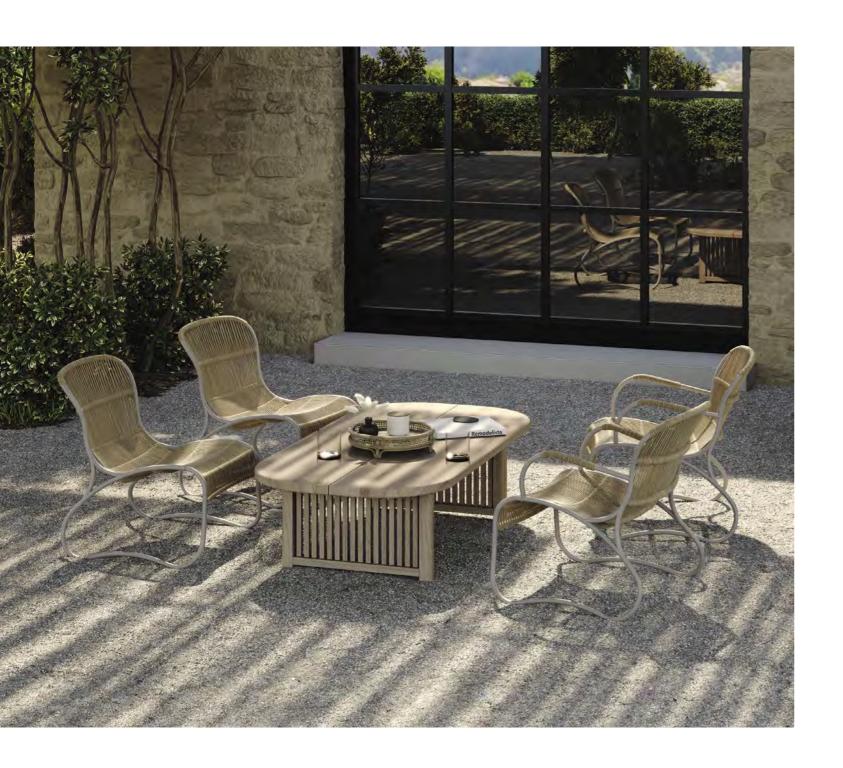

DESIGNWAREHOUSE.CO.NZ

JOAN OUTDOOR WICKER AND RECLAIMED TEAK STACKABLE DINING ARMCHAIR - \$899

MIA OUTDOOR WICKER DINING SIDE CHAIR - \$549

APOLLO OUTDOOR WICKER STOOL - \$549

TUSCANY OUTDOOR TEAK DINING TABLE - \$3699 - \$4999

OLIVE WICKER DINING SIDE CHAIR (STONEWHITE) - \$479

JIMMY OUTDOOR ROUND RECLAIMED TEAK DINING TABLE (STONEWHITE & LAVA)- \$2899 - \$3499

OLIVE WICKER DINING SIDE CHAIR (BLACK) - \$479

JAMES OUTDOOR WICKER AND RECLAIMED TEAK DINING ARMCHAIR - \$699

TONI RECLAIMED TEAK ROUND OUTDOOR DINING TABLE - \$4999

FLORIDA ROPE AND ALUMINIUM DINING ARMCHAIR - \$1149

CURVE RECLAIMED TEAK DINING CHAIR - \$999

ORIGAMI OUTDOOR PLANTERS (NATURAL & LAVA) - \$199 - \$299