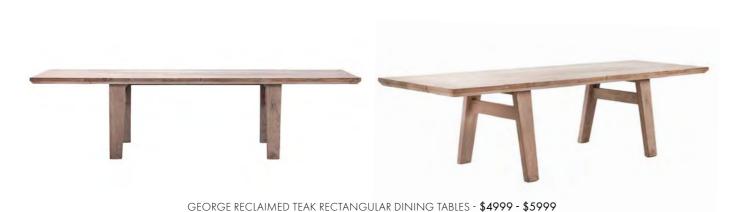

TONI RECLAIMED TEAK ROUND OUTDOOR DINING TABLE - \$4999

FLORIDA ROPE AND ALUMINIUM DINING ARMCHAIR - \$1149

CURVE RECLAIMED TEAK DINING CHAIR - \$999

ORIGAMI OUTDOOR PLANTERS (NATURAL & LAVA) - \$199 - \$299