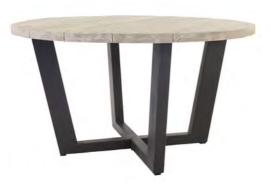

OLIVE WICKER DINING SIDE CHAIR (STONEWHITE) - \$479

JIMMY OUTDOOR ROUND RECLAIMED TEAK DINING TABLE (STONEWHITE & LAVA)- \$2899 - \$3499

OLIVE WICKER DINING SIDE CHAIR (BLACK) - \$479

JAMES OUTDOOR WICKER AND RECLAIMED TEAK DINING ARMCHAIR - \$699