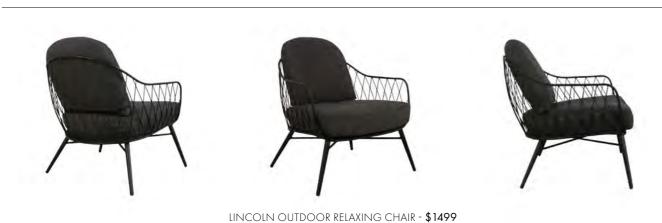

TDOOR WICKER AND RECLAIMED TEAK DINING ARMCHAIR - \$699



TONI RECLAIMED TEAK ROUND OUTDOOR DINING TABLE - \$4999







FLORIDA ROPE AND ALUMINIUM DINING ARMCHAIR - \$1149





CURVE RECLAIMED TEAK DINING CHAIR - \$999





ORIGAMI OUTDOOR PLANTERS (NATURAL & LAVA) - \$199 - \$299

#### OUTDOOR DINING





MYKONOS OUTDOOR ARMLESS ROPE RELAXING CHAIR - \$649



MYKONOS OUTDOOR ROPE RELAXING ARMCHAIR - \$699



TUSCANY OUTDOOR TEAK COFFEE TABLE - \$1599



#### OUTDOOR RELAXING









SIGNATURE OUTDOOR RELAXING CHAIR (STONEWHITE) - \$1299



LILLY OUTDOOR WING CHAIR (NATURAL / ESPRESSO - AVAILABLE IN MOSS & LAVA) - \$1399









MAYO OUTDOOR RELAXING CHAIR - \$869



POSITANO OUTDOOR ROPE RELAXING CHAIR - \$1199







KOMODO OUTDOOR ROPE RELAXING CHAIR - \$799

## OUTDOOR RELAXING











TEAK ADIRONDACK CHAIR - \$649







ABBEY RELAXING CHAIR - \$699









LUCAS OUTDOOR TEAK & ROPE SOFA - \$5999

LUCAS OUTDOOR TEAK & ROPE CLUB CHAIR - \$2899





LEO OUTDOOR TEAK & ROPE STOOL (CAMEL & GRAPHITE) - \$699





COPENHAGUE RECLAIMED TEAK COFFEE TABLE - \$2299







AMALFI ALUMINIUM OUTDOOR DAYBED RIGHT - \$4495

AMALFI ALUMINIUM OUTDOOR DAYBED LEFT - \$4495





AMALFI ALUMINIUM OUTDOOR CENTRE SECTIONAL - \$2995

WOODROCK TEAK BALL COFFEE TABLE - \$749





AMALFI ALUMINIUM OUTDOOR COFFEE TABLE - \$1295

KANE DRUM ACCENT TABLE - \$399





CABO TEAK DAYBED RIGHT (TAUPE) - \$4295

CABO TEAK DAYBED LEFT (TAUPE) - \$4295





DONUT OUTDOOR RELAXING POUF - \$299 - \$899

BENNI ROPE ACCENT TABLE - \$399 - \$479





CABO TEAK OUTDOOR CLUB CHAIR (TAUPE) - \$3295

CABO T