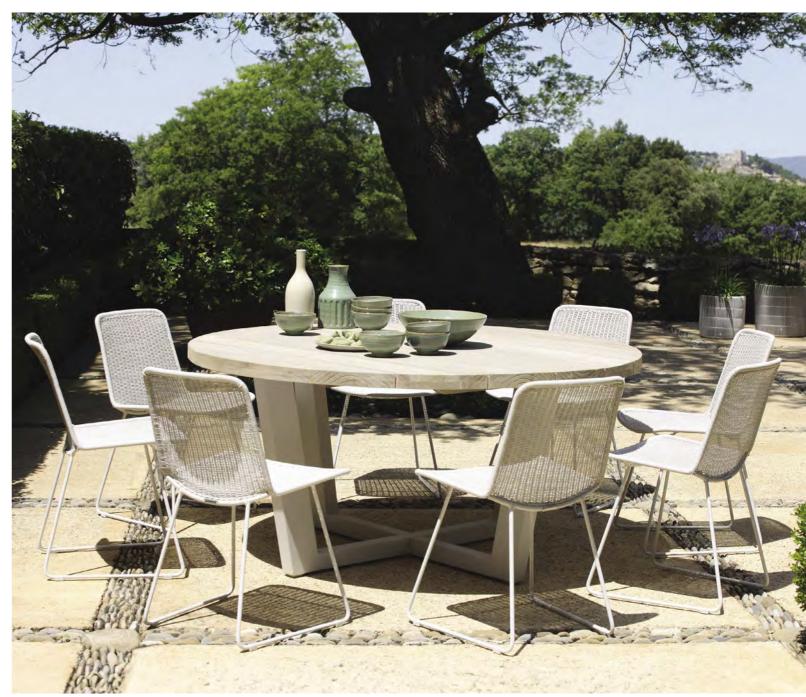

DESIGNWAREHOUSE.CO.NZ

JOAN OUTDOOR WICKER AND RECLAIMED TEAK STACKABLE DINING ARMCHAIR - \$899

MIA OUTDOOR WICKER DINING SIDE CHAIR - \$549

APOLLO OUTDOOR WICKER STOOL - \$549

TUSCANY OUTDOOR TEAK DINING TABLE - \$3699 - \$4999