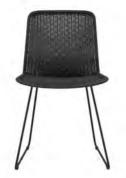

OLIVE WICKER DINING SIDE CHAIR (STONEWHITE) - \$479

JIMMY OUTDOOR ROUND RECLAIMED TEAK DINING TABLE (STONEWHITE & LAVA)- \$2899 - \$3499

OLIVE WICKER DINING SIDE CHAIR (BLACK) - \$479

JAMES OUTDOOR WICKER AND RECLAIMED TEAK DINING ARMCHAIR - \$699