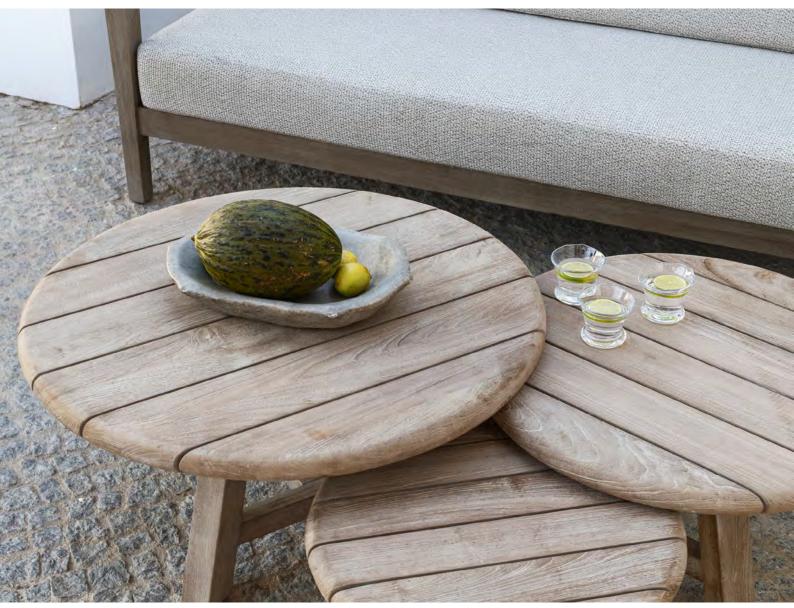

#### OUTDOOR DINING

MYKONOS OUTDOOR ARMLESS ROPE RELAXING CHAIR - \$649

MYKONOS OUTDOOR ROPE RELAXING ARMCHAIR - \$699

TUSCANY OUTDOOR TEAK COFFEE TABLE - \$1599