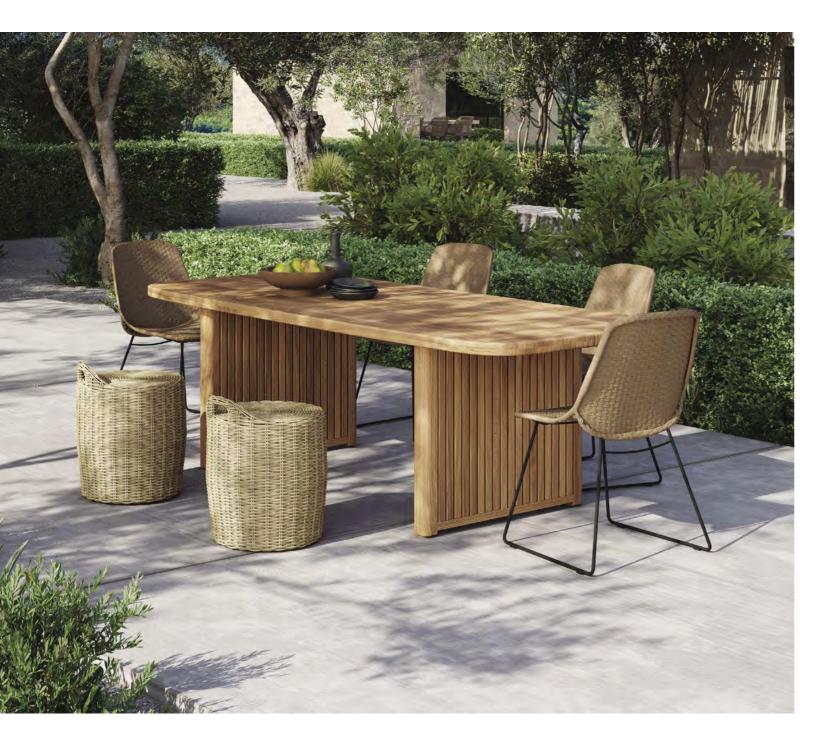

DESIGNWAREHOUSE.CO.NZ

JOAN OUTDOOR WICKER AND RECLAIMED TEAK STACKABLE DINING ARMCHAIR - \$899

MIA OUTDOOR WICKER DINING SIDE CHAIR - \$549

APOLLO OUTDOOR WICKER STOOL - \$549

TUSCANY OUTDOOR TEAK DINING TABLE - \$3699 - \$4999