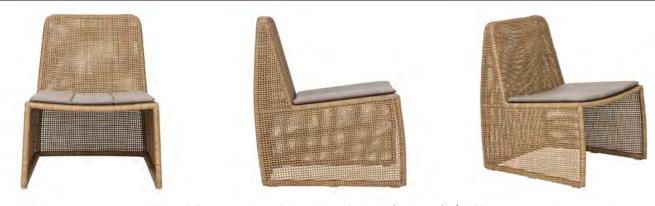

DESIGNWAREHOUSE.CO.NZ

JOAN OUTDOOR WICKER AND RECLAIMED TEAK STACKABLE DINING ARMCHAIR - \$899

MIA OUTDOOR WICKER DINING SIDE CHAIR - \$549

APOLLO OUTDOOR WICKER STOOL - \$549

TUSCANY OUTDOOR TEAK DINING TABLE - \$3699 - \$4999

OLIVE WICKER DINING SIDE CHAIR (STONEWHITE) - \$479

JIMMY OUTDOOR ROUND RECLAIMED TEAK DINING TABLE (STONEWHITE & LAVA)- \$2899 - \$3499

OLIVE WICKER DINING SIDE CHAIR (BLACK) - \$479

JAMES OUTDOOR WICKER AND RECLAIMED TEAK DINING ARMCHAIR - \$699