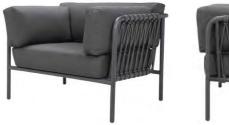

CABO TEAK OUTDOOR CLUB CHAIR (TAUPE) - \$3295

CABO TEAK COFFEE TABLE - \$699

TOBY COLLECTION (GRAPHITE - AVAILABLE IN WHITE)

COPENHAGUE OUTDOOR RECLAIMED TEAK COFFEE TABLE - \$1999

TOBY OUTDOOR ALUMINIUM AND ROPE CLUB CHAIR - \$3299