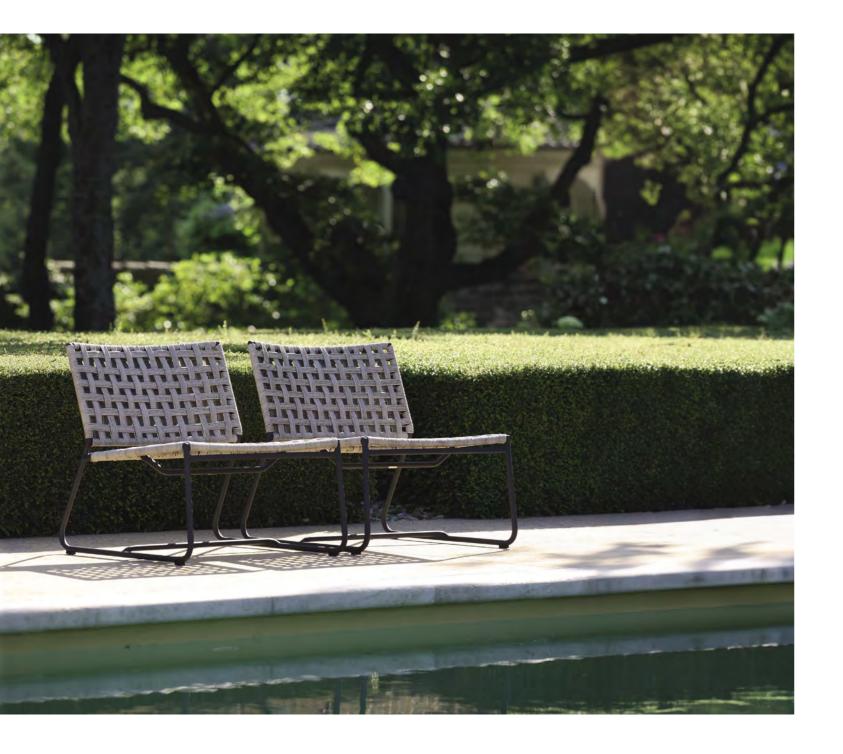

FLORIDA ROPE AND ALUMINIUM DINING ARMCHAIR - \$1149

CURVE RECLAIMED TEAK DINING CHAIR - \$999

ORIGAMI OUTDOOR PLANTERS (NATURAL & LAVA) - \$199 - \$299