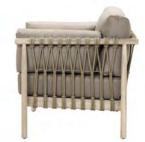

DESIGNWAREHOUSE.CO.NZ

MIA OUTDOOR WICKER DINING SIDE CHAIR - \$549

APOLLO OUTDOOR WICKER STOOL - \$549

TUSCANY OUTDOOR TEAK DINING TABLE - \$3699 - \$4999

OLIVE WICKER DINING SIDE CHAIR (STONEWHITE) - \$479