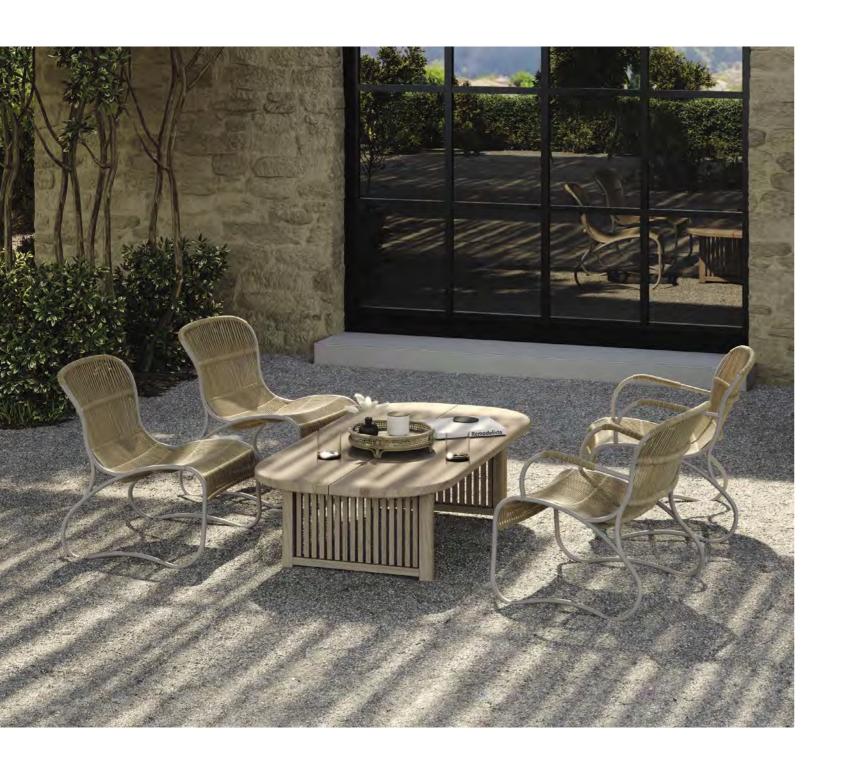

#### OUTDOOR DINING

MYKONOS OUTDOOR ARMLESS ROPE RELAXING CHAIR - \$649

MYKONOS OUTDOOR ROPE RELAXING ARMCHAIR - \$699

TUSCANY OUTDOOR TEAK COFFEE TABLE - \$1599