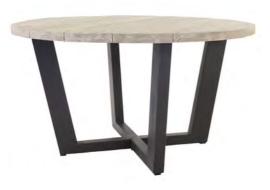

JIMMY OUTDOOR ROUND RECLAIMED TEAK DINING TABLE (STONEWHITE & LAVA)- \$2899 - \$3499

OLIVE WICKER DINING SIDE CHAIR (BLACK) - \$479

JAMES OUTDOOR WICKER AND RECLAIMED TEAK DINING ARMCHAIR - \$699

TONI RECLAIMED TEAK ROUND OUTDOOR DINING TABLE - \$4999