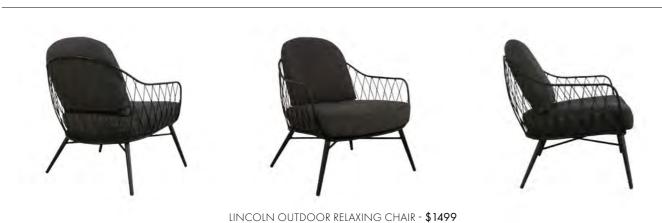

#### OUTDOOR RELAXING

SIGNATURE OUTDOOR RELAXING CHAIR (STONEWHITE) - \$1299

LILLY OUTDOOR WING CHAIR (NATURAL / ESPRESSO - AVAILABLE IN MOSS & LAVA) - \$1399

MAYO OUTDOOR RELAXING CHAIR - \$869

POSITANO OUTDOOR ROPE RELAXING CHAIR - \$1199