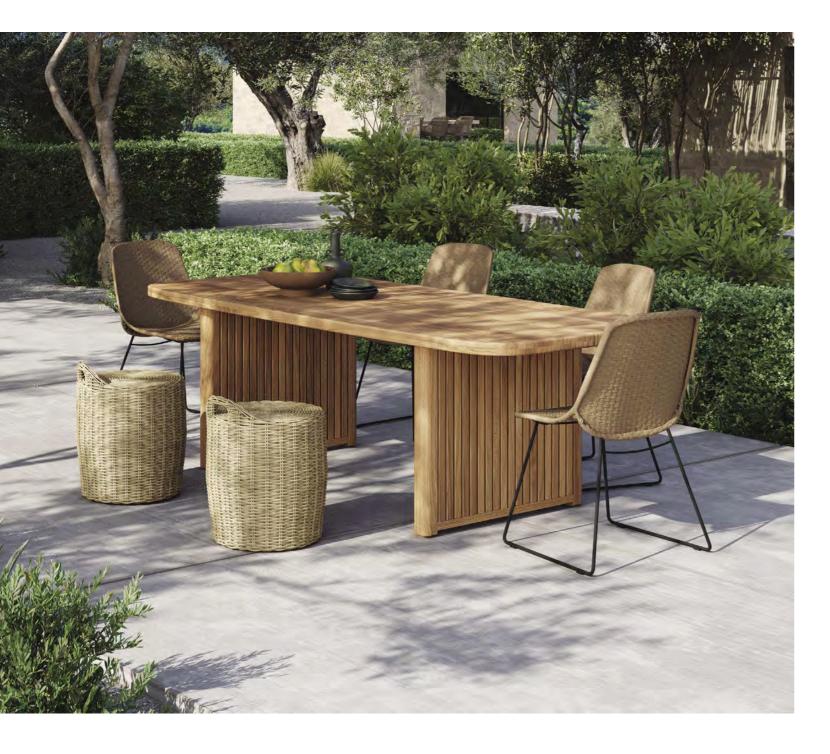

FLORIDA ROPE AND ALUMINIUM DINING ARMCHAIR - \$1149

CURVE RECLAIMED TEAK DINING CHAIR - \$999

ORIGAMI OUTDOOR PLANTERS (NATURAL & LAVA) - \$199 - \$299