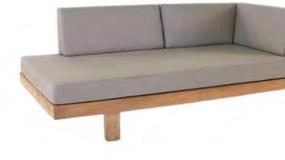

AMALFI ALUMINIUM OUTDOOR COFFEE TABLE - \$1295

KANE DRUM ACCENT TABLE - \$399

CABO TEAK DAYBED RIGHT (TAUPE) - \$4295

CABO TEAK DAYBED LEFT (TAUPE) - \$4295

DONUT OUTDOOR RELAXING POUF - \$299 - \$899

BENNI ROPE ACCENT TABLE - \$399 - \$479