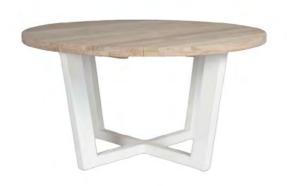

JIMMY OUTDOOR ROUND RECLAIMED TEAK DINING TABLE (STONEWHITE & LAVA)- \$2899 - \$3499

OLIVE WICKER DINING SIDE CHAIR (BLACK) - \$479

JAMES OUTDOOR WICKER AND RECLAIMED TEAK DINING ARMCHAIR - \$699

TONI RECLAIMED TEAK ROUND OUTDOOR DINING TABLE - \$4999