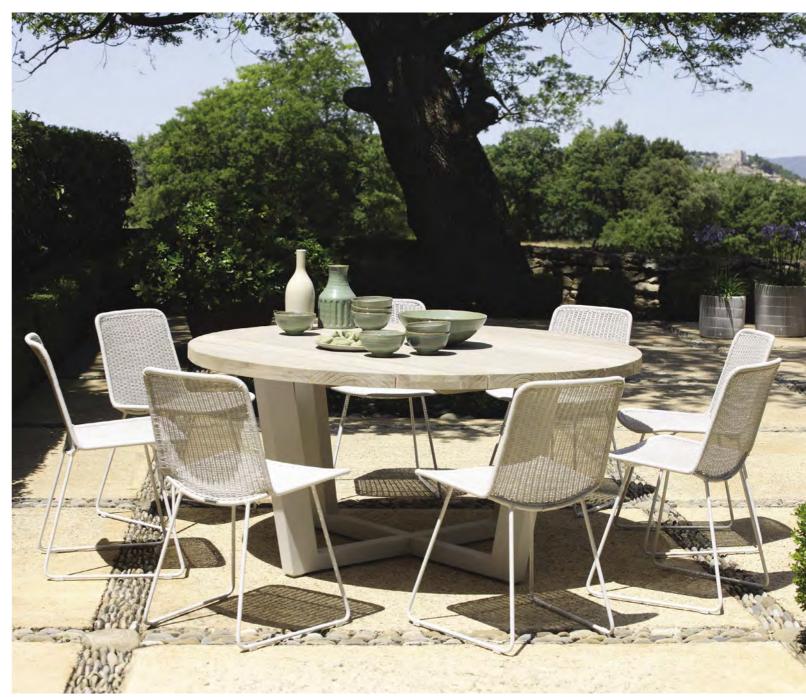

JIMMY OUTDOOR ROUND RECLAIMED TEAK DINING TABLE (STONEWHITE & LAVA)- \$2899 - \$3499

OLIVE WICKER DINING SIDE CHAIR (BLACK) - \$479

JAMES OUTDOOR WICKER AND RECLAIMED TEAK DINING ARMCHAIR - \$699

TONI RECLAIMED TEAK ROUND OUTDOOR DINING TABLE - \$4999