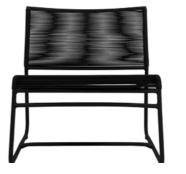

#### OUTDOOR RELAXING

SIGNATURE OUTDOOR RELAXING CHAIR (STONEWHITE) - \$1299

LILLY OUTDOOR WING CHAIR (NATURAL / ESPRESSO - AVAILABLE IN MOSS & LAVA) - \$1399

MAYO OUTDOOR RELAXING CHAIR - \$869

POSITANO OUTDOOR ROPE RELAXING CHAIR - \$1199