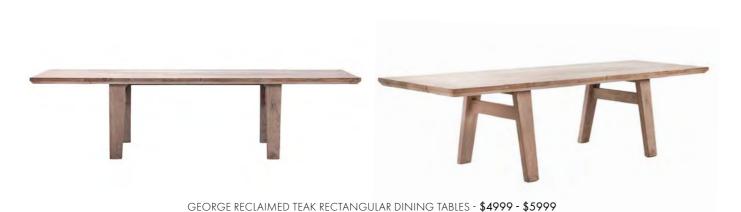

JIMMY OUTDOOR ROUND RECLAIMED TEAK DINING TABLE (STONEWHITE & LAVA)- \$2899 - \$3499

OLIVE WICKER DINING SIDE CHAIR (BLACK) - \$479

JAMES OUTDOOR WICKER AND RECLAIMED TEAK DINING ARMCHAIR - \$699

TONI RECLAIMED TEAK ROUND OUTDOOR DINING TABLE - \$4999