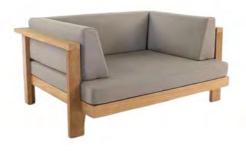

AMALFI ALUMINIUM OUTDOOR COFFEE TABLE - \$1295

KANE DRUM ACCENT TABLE - \$399

CABO TEAK DAYBED RIGHT (TAUPE) - \$4295

CABO TEAK DAYBED LEFT (TAUPE) - \$4295

DONUT OUTDOOR RELAXING POUF - \$299 - \$899

BENNI ROPE ACCENT TABLE - \$399 - \$479