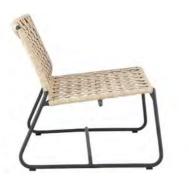

FLORIDA ROPE AND ALUMINIUM DINING ARMCHAIR - \$1149

CURVE RECLAIMED TEAK DINING CHAIR - \$999

ORIGAMI OUTDOOR PLANTERS (NATURAL & LAVA) - \$199 - \$299