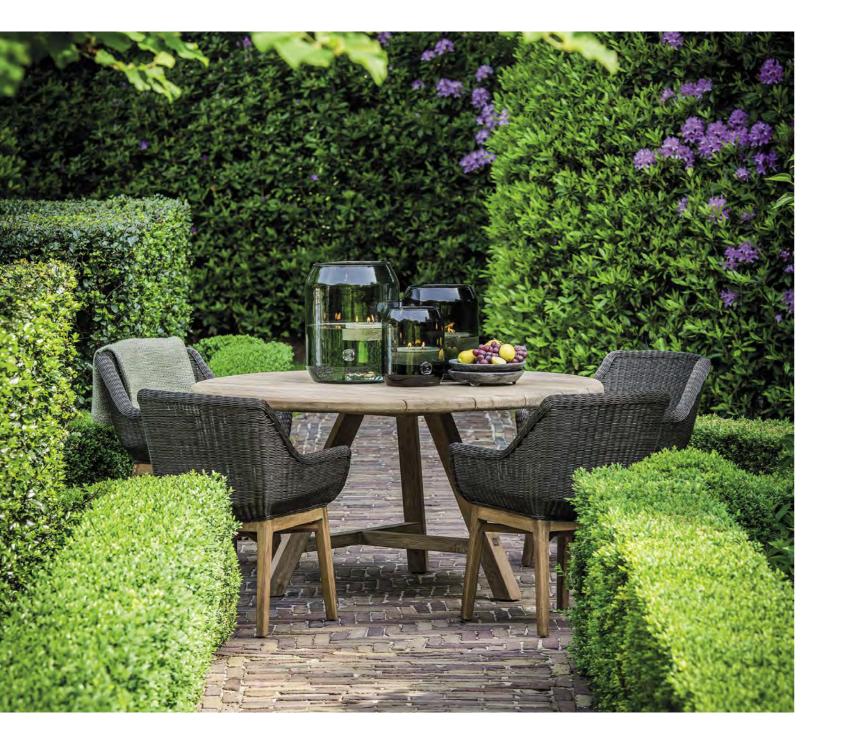

JIMMY OUTDOOR ROUND RECLAIMED TEAK DINING TABLE (STONEWHITE & LAVA)- \$2899 - \$3499

OLIVE WICKER DINING SIDE CHAIR (BLACK) - \$479

JAMES OUTDOOR WICKER AND RECLAIMED TEAK DINING ARMCHAIR - \$699

TONI RECLAIMED TEAK ROUND OUTDOOR DINING TABLE - \$4999

FLORIDA ROPE AND ALUMINIUM DINING ARMCHAIR - \$1149

CURVE RECLAIMED TEAK DINING CHAIR - \$999

ORIGAMI OUTDOOR PLANTERS (NATURAL & LAVA) - \$199 - \$299