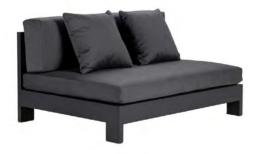

COPENHAGUE RECLAIMED TEAK COFFEE TABLE - \$2299

AMALFI ALUMINIUM OUTDOOR DAYBED RIGHT - \$4495

AMALFI ALUMINIUM OUTDOOR DAYBED LEFT - \$4495

AMALFI ALUMINIUM OUTDOOR CENTRE SECTIONAL - \$2995

WOODROCK TEAK BALL COFFEE TABLE - \$749