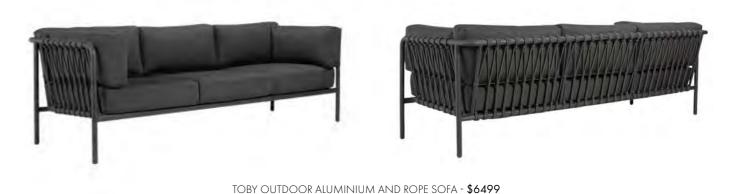

CABO TEAK OUTDOOR CLUB CHAIR (TAUPE) - \$3295

CABO TEAK COFFEE TABLE - \$699

TOBY COLLECTION (GRAPHITE - AVAILABLE IN WHITE)

COPENHAGUE OUTDOOR RECLAIMED TEAK COFFEE TABLE - \$1999

TOBY OUTDOOR ALUMINIUM AND ROPE CLUB CHAIR - \$3299