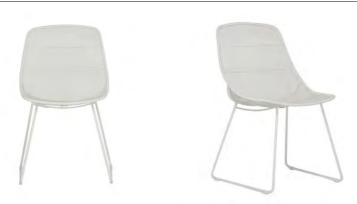

DESIGNWAREHOUSE.CO.NZ

MIA OUTDOOR WICKER DINING SIDE CHAIR - \$549

APOLLO OUTDOOR WICKER STOOL - \$549

TUSCANY OUTDOOR TEAK DINING TABLE - \$3699 - \$4999

OLIVE WICKER DINING SIDE CHAIR (STONEWHITE) - \$479