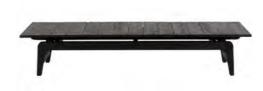

COPENHAGUE RECLAIMED TEAK COFFEE TABLE - \$2299

AMALFI ALUMINIUM OUTDOOR DAYBED RIGHT - \$4495

AMALFI ALUMINIUM OUTDOOR DAYBED LEFT - \$4495

AMALFI ALUMINIUM OUTDOOR CENTRE SECTIONAL - \$2995

WOODROCK TEAK BALL COFFEE TABLE - \$749