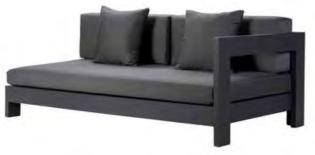

COPENHAGUE RECLAIMED TEAK COFFEE TABLE - \$2299

AMALFI ALUMINIUM OUTDOOR DAYBED RIGHT - \$4495

AMALFI ALUMINIUM OUTDOOR DAYBED LEFT - \$4495

AMALFI ALUMINIUM OUTDOOR CENTRE SECTIONAL - \$2995

WOODROCK TEAK BALL COFFEE TABLE - \$749