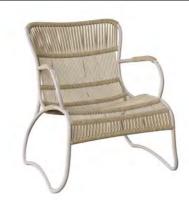

#### OUTDOOR RELAXING

SIGNATURE OUTDOOR RELAXING CHAIR (STONEWHITE) - \$1299

LILLY OUTDOOR WING CHAIR (NATURAL / ESPRESSO - AVAILABLE IN MOSS & LAVA) - \$1399

MAYO OUTDOOR RELAXING CHAIR - \$869

POSITANO OUTDOOR ROPE RELAXING CHAIR - \$1199