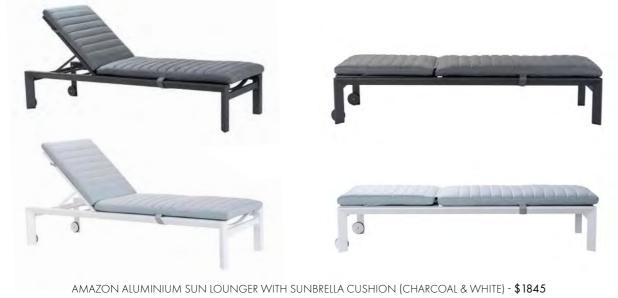

ALFI ALUMINIUM OUTDOOR DAYBED RIGHT - \$4495

AMALFI ALUMINIUM OUTDOOR DAYBED LEFT - \$4495





AMALFI ALUMINIUM OUTDOOR CENTRE SECTIONAL - \$2995

WOODROCK TEAK BALL COFFEE TABLE - \$749





AMALFI ALUMINIUM OUTDOOR COFFEE TABLE - \$1295

KANE DRUM ACCENT TABLE - \$399





CABO TEAK DAYBED RIGHT (TAUPE) - \$4295

CABO TEAK DAYBED LEFT (TAUPE) - \$4295





DONUT OUTDOOR RELAXING POUF - \$299 - \$899

BENNI ROPE ACCENT TABLE - \$399 - \$479





CABO TEAK OUTDOOR CLUB CHAIR (TAUPE) - \$3295

CABO TEAK COFFEE TABLE - \$699





TOBY COLLECTION (GRAPHITE - AVAILABLE IN WHITE)









COPENHAGUE OUTDOOR RECLAIMED TEAK COFFEE TABLE - \$1999

TOBY OUTDOOR ALUMINIUM AND ROPE CLUB CHAIR - \$3299



AFRICAN SAFARI TEAK SIDE TABLES - 3 SIZES AVAILALBE - \$349 - \$499

### OUTDOOR LIVING











OSLO OUTDOOR SIDE TABLES - \$699 - \$1099



137 - 147 The Strand, Parnell, Auckland | 0800.111.112 | Open Daily from 9:30 until 5:30

DESIGNWAREHOUSE.CO.NZ