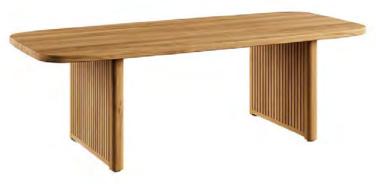

DESIGNWAREHOUSE.CO.NZ

MIA OUTDOOR WICKER DINING SIDE CHAIR - \$549

APOLLO OUTDOOR WICKER STOOL - \$549

TUSCANY OUTDOOR TEAK DINING TABLE - \$3699 - \$4999

OLIVE WICKER DINING SIDE CHAIR (STONEWHITE) - \$479