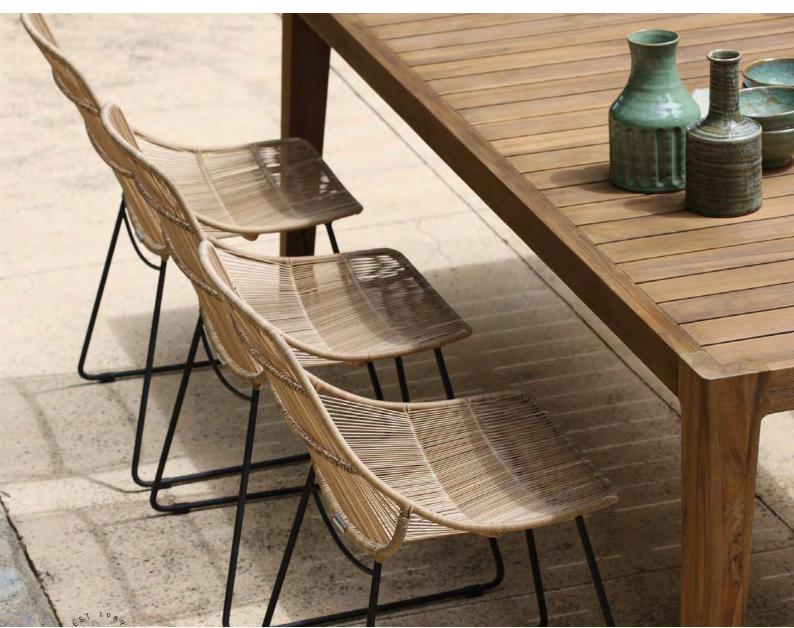

DESIGNWAREHOUSE.CO.NZ

MIA OUTDOOR WICKER DINING SIDE CHAIR - \$549

APOLLO OUTDOOR WICKER STOOL - \$549

TUSCANY OUTDOOR TEAK DINING TABLE - \$3699 - \$4999

OLIVE WICKER DINING SIDE CHAIR (STONEWHITE) - \$479