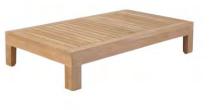

CABO TEAK OUTDOOR CLUB CHAIR (TAUPE) - \$3295

CABO TEAK COFFEE TABLE - \$699

TOBY COLLECTION (GRAPHITE - AVAILABLE IN WHITE)

COPENHAGUE OUTDOOR RECLAIMED TEAK COFFEE TABLE - \$1999

TOBY OUTDOOR ALUMINIUM AND ROPE CLUB CHAIR - \$3299