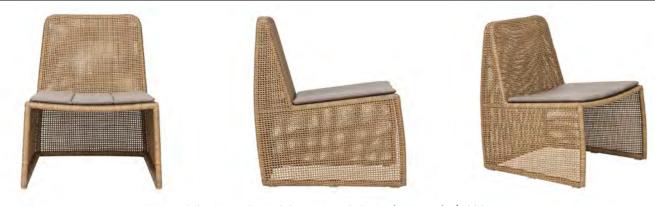

#### OUTDOOR RELAXING

SIGNATURE OUTDOOR RELAXING CHAIR (STONEWHITE) - \$1299

LILLY OUTDOOR WING CHAIR (NATURAL / ESPRESSO - AVAILABLE IN MOSS & LAVA) - \$1399

MAYO OUTDOOR RELAXING CHAIR - \$869

POSITANO OUTDOOR ROPE RELAXING CHAIR - \$1199