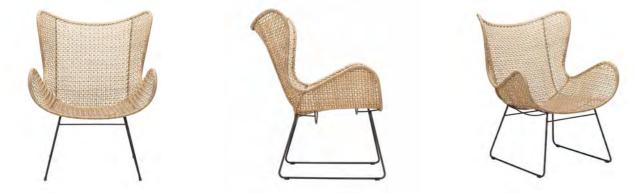

#### OUTDOOR RELAXING

SIGNATURE OUTDOOR RELAXING CHAIR (STONEWHITE) - \$1299

LILLY OUTDOOR WING CHAIR (NATURAL / ESPRESSO - AVAILABLE IN MOSS & LAVA) - \$1399

MAYO OUTDOOR RELAXING CHAIR - \$869

POSITANO OUTDOOR ROPE RELAXING CHAIR - \$1199