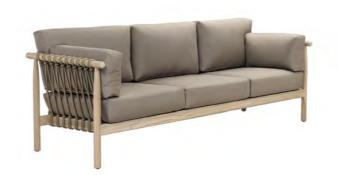

## OUTDOOR RELAXING

TEAK ADIRONDACK CHAIR - \$649

ABBEY RELAXING CHAIR - \$699

LUCAS OUTDOOR TEAK & ROPE SOFA - \$5999

LUCAS OUTDOOR TEAK & ROPE CLUB CHAIR - \$2899

LEO OUTDOOR TEAK & ROPE STOOL (CAMEL & GRAPHITE) - \$699