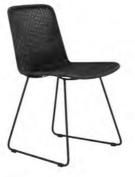

JIMMY OUTDOOR ROUND RECLAIMED TEAK DINING TABLE (STONEWHITE & LAVA)- \$2899 - \$3499

OLIVE WICKER DINING SIDE CHAIR (BLACK) - \$479

JAMES OUTDOOR WICKER AND RECLAIMED TEAK DINING ARMCHAIR - \$699

TONI RECLAIMED TEAK ROUND OUTDOOR DINING TABLE - \$4999