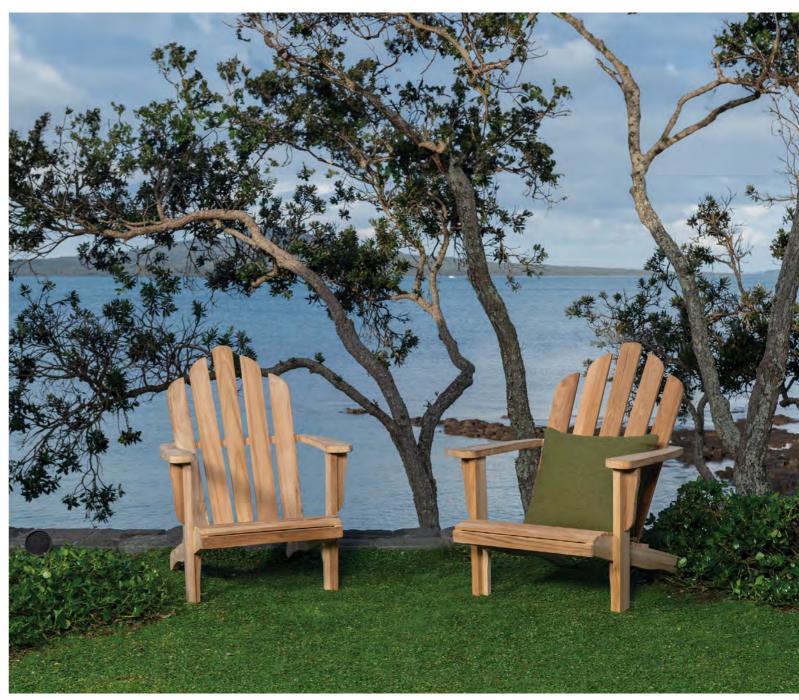

## OUTDOOR RELAXING

TEAK ADIRONDACK CHAIR - \$649

ABBEY RELAXING CHAIR - \$699

LUCAS OUTDOOR TEAK & ROPE SOFA - \$5999

LUCAS OUTDOOR TEAK & ROPE CLUB CHAIR - \$2899

LEO OUTDOOR TEAK & ROPE STOOL (CAMEL & GRAPHITE) - \$699