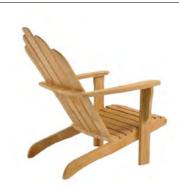

## OUTDOOR RELAXING

TEAK ADIRONDACK CHAIR - \$649

ABBEY RELAXING CHAIR - \$699

LUCAS OUTDOOR TEAK & ROPE SOFA - \$5999

LUCAS OUTDOOR TEAK & ROPE CLUB CHAIR - \$2899

LEO OUTDOOR TEAK & ROPE STOOL (CAMEL & GRAPHITE) - \$699