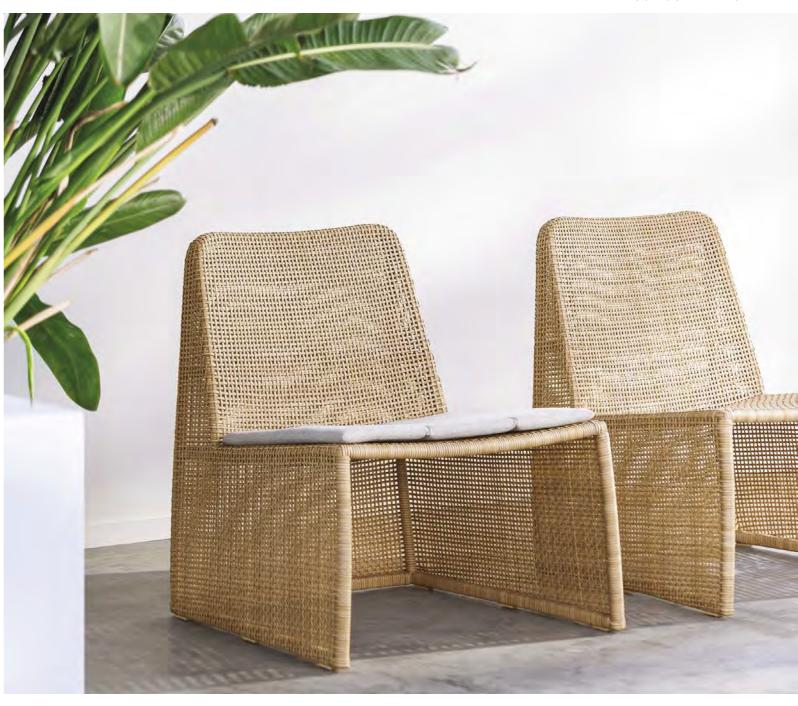

#### OUTDOOR RELAXING

SIGNATURE OUTDOOR RELAXING CHAIR (STONEWHITE) - \$1299

LILLY OUTDOOR WING CHAIR (NATURAL / ESPRESSO - AVAILABLE IN MOSS & LAVA) - \$1399

MAYO OUTDOOR RELAXING CHAIR - \$869

POSITANO OUTDOOR ROPE RELAXING CHAIR - \$1199