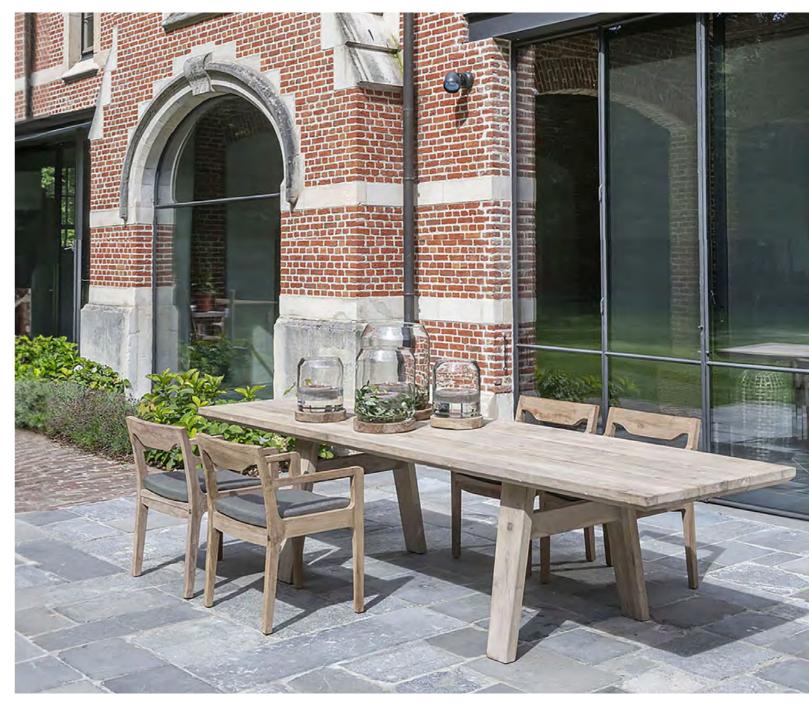

JIMMY OUTDOOR ROUND RECLAIMED TEAK DINING TABLE (STONEWHITE & LAVA)- \$2899 - \$3499

OLIVE WICKER DINING SIDE CHAIR (BLACK) - \$479

JAMES OUTDOOR WICKER AND RECLAIMED TEAK DINING ARMCHAIR - \$699

TONI RECLAIMED TEAK ROUND OUTDOOR DINING TABLE - \$4999

#### OUTDOOR DINING

MYKONOS OUTDOOR ARMLESS ROPE RELAXING CHAIR - \$649

MYKONOS OUTDOOR ROPE RELAXING ARMCHAIR - \$699

TUSCANY OUTDOOR TEAK COFFEE TABLE - \$1599