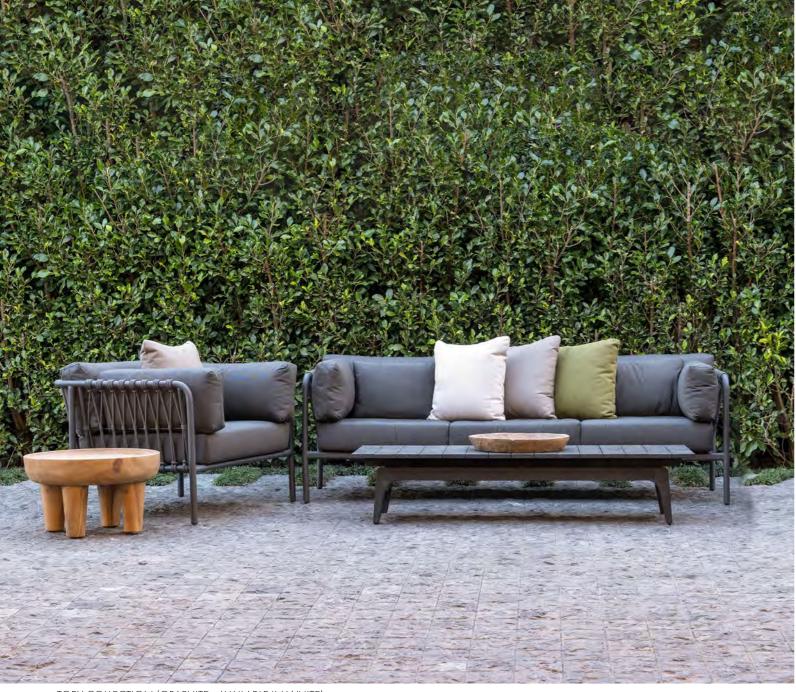

CABO TEAK OUTDOOR CLUB CHAIR (TAUPE) - \$3295

CABO TEAK COFFEE TABLE - \$699

TOBY COLLECTION (GRAPHITE - AVAILABLE IN WHITE)

COPENHAGUE OUTDOOR RECLAIMED TEAK COFFEE TABLE - \$1999

TOBY OUTDOOR ALUMINIUM AND ROPE CLUB CHAIR - \$3299