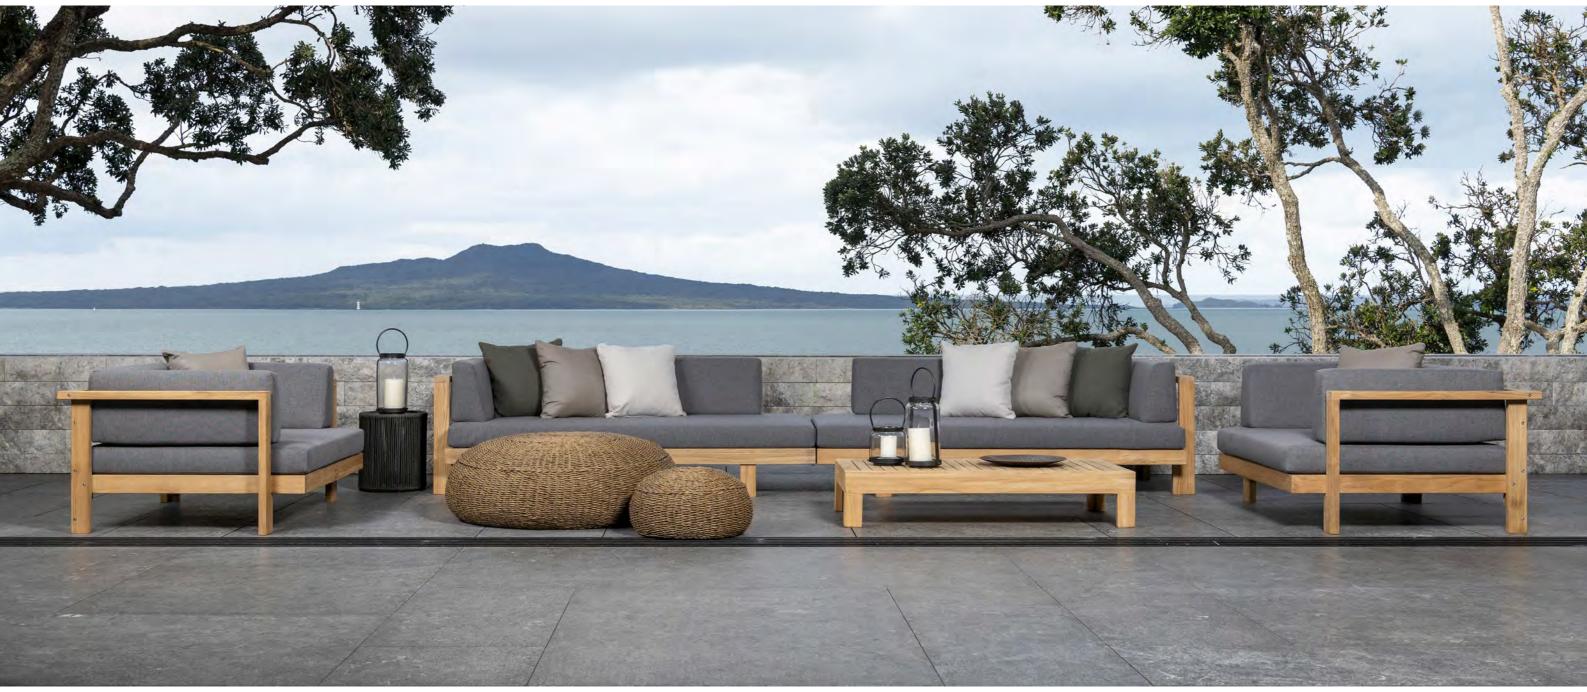

## OUTDOOR RELAXING

TEAK ADIRONDACK CHAIR - \$649

ABBEY RELAXING CHAIR - \$699

LUCAS OUTDOOR TEAK & ROPE SOFA - \$5999

LUCAS OUTDOOR TEAK & ROPE CLUB CHAIR - \$2899

LEO OUTDOOR TEAK & ROPE STOOL (CAMEL & GRAPHITE) - \$699

COPENHAGUE RECLAIMED TEAK COFFEE TABLE - \$2299

AMALFI ALUMINIUM OUTDOOR DAYBED RIGHT - \$4495

AMALFI ALUMINIUM OUTDOOR DAYBED LEFT - \$4495

AMALFI ALUMINIUM OUTDOOR CENTRE SECTIONAL - \$2995

WOODROCK TEAK BALL COFFEE TABLE - \$749