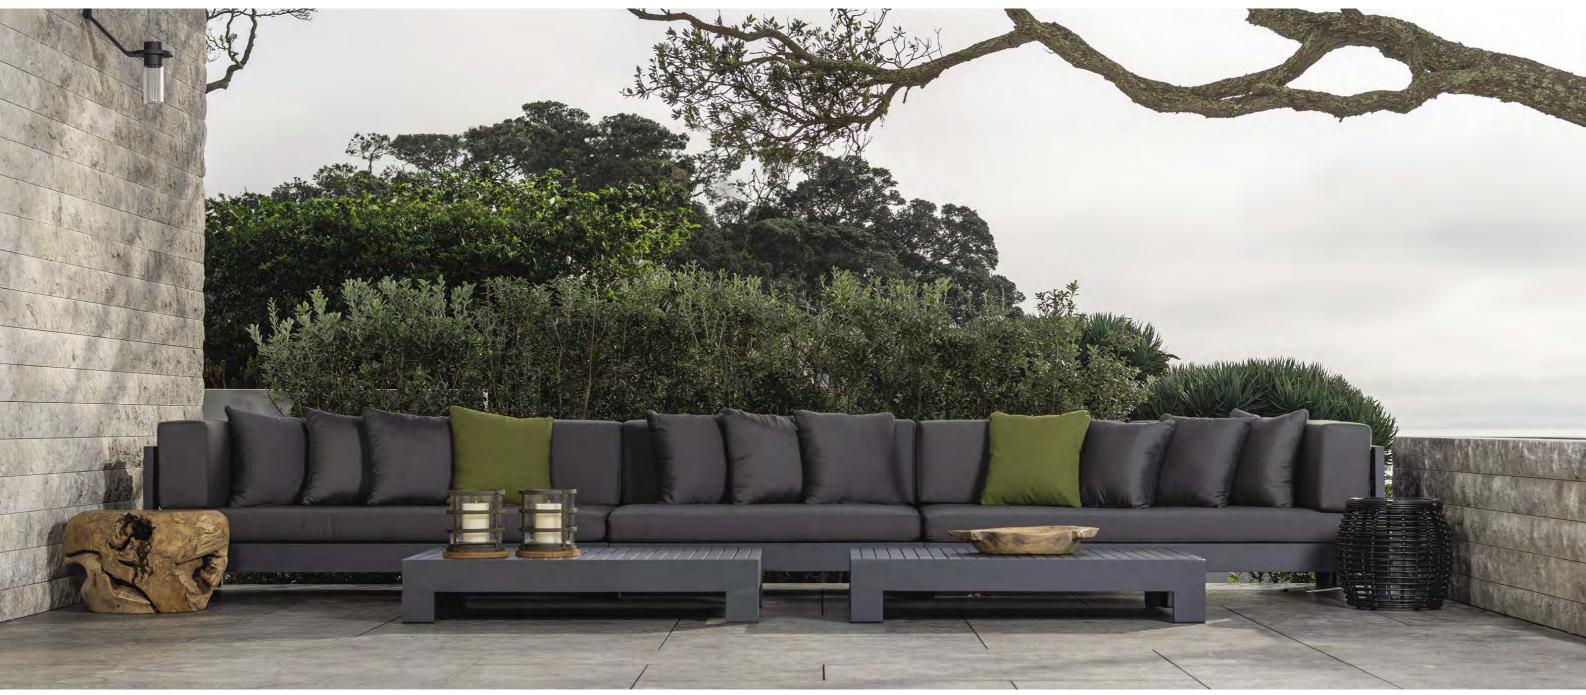

COPENHAGUE RECLAIMED TEAK COFFEE TABLE - \$2299

AMALFI ALUMINIUM OUTDOOR DAYBED RIGHT - \$4495

AMALFI ALUMINIUM OUTDOOR DAYBED LEFT - \$4495

AMALFI ALUMINIUM OUTDOOR CENTRE SECTIONAL - \$2995

WOODROCK TEAK BALL COFFEE TABLE - \$749

AMALFI ALUMINIUM OUTDOOR COFFEE TABLE - \$1295

KANE DRUM ACCENT TABLE - \$399

CABO TEAK DAYBED RIGHT (TAUPE) - \$4295

CABO TEAK DAYBED LEFT (TAUPE) - \$4295

DONUT OUTDOOR RELAXING POUF - \$299 - \$899

BENNI ROPE ACCENT TABLE - \$399 - \$479