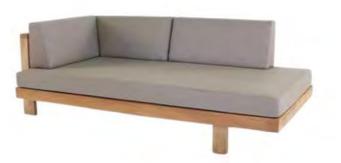

AMALFI ALUMINIUM OUTDOOR COFFEE TABLE - \$1295

KANE DRUM ACCENT TABLE - \$399

CABO TEAK DAYBED RIGHT (TAUPE) - \$4295

CABO TEAK DAYBED LEFT (TAUPE) - \$4295

DONUT OUTDOOR RELAXING POUF - \$299 - \$899

BENNI ROPE ACCENT TABLE - \$399 - \$479