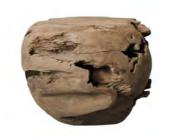

COPENHAGUE RECLAIMED TEAK COFFEE TABLE - \$2299

AMALFI ALUMINIUM OUTDOOR DAYBED RIGHT - \$4495

AMALFI ALUMINIUM OUTDOOR DAYBED LEFT - \$4495

AMALFI ALUMINIUM OUTDOOR CENTRE SECTIONAL - \$2995

WOODROCK TEAK BALL COFFEE TABLE - \$749