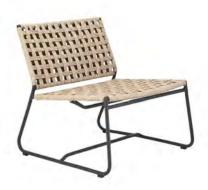

JIMMY OUTDOOR ROUND RECLAIMED TEAK DINING TABLE (STONEWHITE & LAVA)- \$2899 - \$3499





OLIVE WICKER DINING SIDE CHAIR (BLACK) - \$479











JAMES OUTDOOR WICKER AND RECLAIMED TEAK DINING ARMCHAIR - \$699



TONI RECLAIMED TEAK ROUND OUTDOOR DINING TABLE - \$4999







FLORIDA ROPE AND ALUMINIUM DINING ARMCHAIR - \$1149





CURVE RECLAIMED TEAK DINING CHAIR - \$999





ORIGAMI OUTDOOR PLANTERS (NATURAL & LAVA) - \$199 - \$299

#### OUTDOOR DINING





MYKONOS OUTDOOR ARMLESS ROPE RELAXING CHAIR - \$649



MYKONOS OUTDOOR ROPE RELAXING ARMCHAIR - \$699



TUSCANY OUTDOOR TEAK COFFEE TABLE - \$1599



#### OUTDOOR RELAXING









SIGNATURE OUTDOOR RELAXING CHAIR (STONEWHITE) - \$1299



LILLY OUTDOOR WING CHAIR (NATURAL / ESPRESSO - AVAILABLE IN MOSS & LAVA) - \$1399









MAYO OUTDOOR RELAXING CHAIR - \$869



POSITANO OUTDOOR ROPE RELAXING CHAIR - \$1199







KOMODO OUTDOOR ROPE RELAXING CHAIR - \$799

## OUTDOOR RELAXING











TEAK ADIRONDACK CHAIR - \$649







ABBEY RELAXING CHAIR - \$699









LUCAS OUTDOOR TEAK & ROPE SOFA - \$5999

LUCAS OUTDOOR TEAK & ROPE CLUB CHAIR - \$2899





LEO OUTDOOR TEAK & ROPE STOOL (CAMEL & GRAPHITE) - \$699





COPENHAGUE RECLAIMED TEAK COFFEE TABLE - \$2299







AMALFI ALUMINIUM OUTDOOR DAYBED RIGHT - \$4495

AMALFI ALUMINIUM OUTDOOR DAYBED LEFT - \$4495





AMALFI ALUMINIUM OUTDOOR CENTRE SECTIONAL - \$2995

WOODROCK TEAK BALL COFFEE TABLE - \$749





AMALFI ALUMINIUM OUTDOOR COFFEE TABLE - \$1295

KANE DRUM ACCENT TABLE - \$399





CABO TEAK DAYBED RIGHT (TAUPE) - \$4295

CABO TEAK DAYBED LEFT (TAU