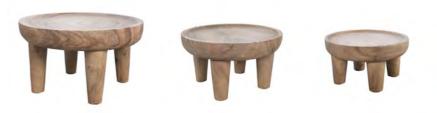

E STOOL (CAMEL & GRAPHITE) - \$699





COPENHAGUE RECLAIMED TEAK COFFEE TABLE - \$2299







AMALFI ALUMINIUM OUTDOOR DAYBED RIGHT - \$4495

AMALFI ALUMINIUM OUTDOOR DAYBED LEFT - \$4495





AMALFI ALUMINIUM OUTDOOR CENTRE SECTIONAL - \$2995

WOODROCK TEAK BALL COFFEE TABLE - \$749





AMALFI ALUMINIUM OUTDOOR COFFEE TABLE - \$1295

KANE DRUM ACCENT TABLE - \$399





CABO TEAK DAYBED RIGHT (TAUPE) - \$4295

CABO TEAK DAYBED LEFT (TAUPE) - \$4295





DONUT OUTDOOR RELAXING POUF - \$299 - \$899

BENNI ROPE ACCENT TABLE - \$399 - \$479





CABO TEAK OUTDOOR CLUB CHAIR (TAUPE) - \$3295

CABO TEAK COFFEE TABLE - \$699





TOBY COLLECTION (GRAPHITE - AVAILABLE IN WHITE)









COPENHAGUE OUTDOOR RECLAIMED TEAK COFFEE TABLE - \$1999

TOBY OUTDOOR ALUMINIUM AND ROPE CLUB CHAIR - \$3299



AFRICAN SAFARI TEAK SIDE TABLES - 3 SIZES AVAILALBE - \$349 - \$499

### OUTDOOR LIVING











OSLO OUTDOOR SIDE TABLES - \$699 - \$1099



137 - 147 The Strand, Parnell, Auckland | 0800.111.112 | Open Daily from 9:30 until 5:30

DESIGNWAREHOUSE.CO.NZ