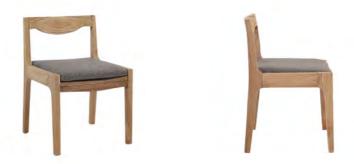

DESIGNWAREHOUSE.CO.NZ

MIA OUTDOOR WICKER DINING SIDE CHAIR - \$549

APOLLO OUTDOOR WICKER STOOL - \$549

TUSCANY OUTDOOR TEAK DINING TABLE - \$3699 - \$4999

OLIVE WICKER DINING SIDE CHAIR (STONEWHITE) - \$479