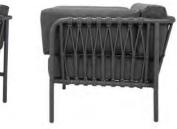

CABO TEAK OUTDOOR CLUB CHAIR (TAUPE) - \$3295

CABO TEAK COFFEE TABLE - \$699

TOBY COLLECTION (GRAPHITE - AVAILABLE IN WHITE)

COPENHAGUE OUTDOOR RECLAIMED TEAK COFFEE TABLE - \$1999

TOBY OUTDOOR ALUMINIUM AND ROPE CLUB CHAIR - \$3299