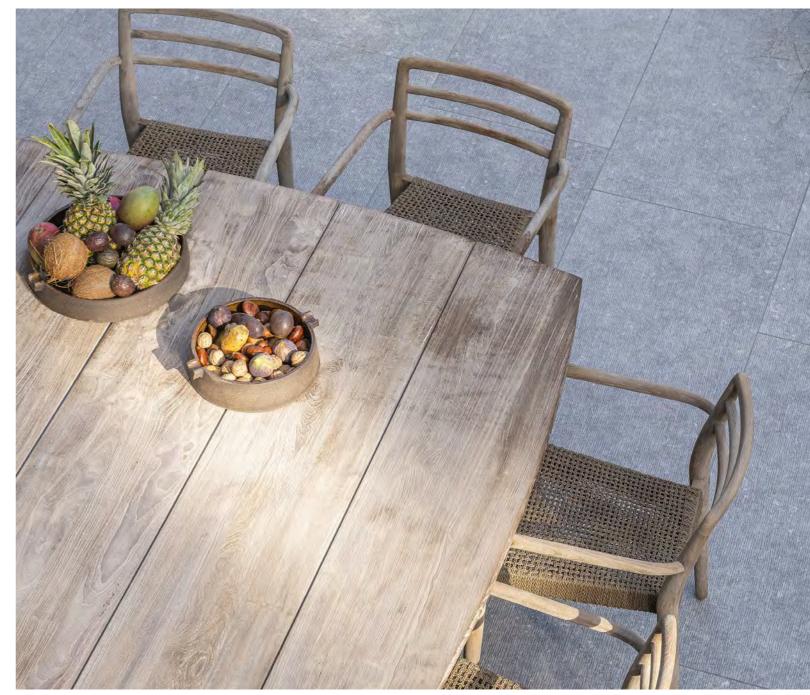

JIMMY OUTDOOR ROUND RECLAIMED TEAK DINING TABLE (STONEWHITE & LAVA)- \$2899 - \$3499

OLIVE WICKER DINING SIDE CHAIR (BLACK) - \$479

JAMES OUTDOOR WICKER AND RECLAIMED TEAK DINING ARMCHAIR - \$699

TONI RECLAIMED TEAK ROUND OUTDOOR DINING TABLE - \$4999