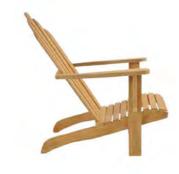

## OUTDOOR RELAXING

TEAK ADIRONDACK CHAIR - \$649

ABBEY RELAXING CHAIR - \$699

LUCAS OUTDOOR TEAK & ROPE SOFA - \$5999

LUCAS OUTDOOR TEAK & ROPE CLUB CHAIR - \$2899

LEO OUTDOOR TEAK & ROPE STOOL (CAMEL & GRAPHITE) - \$699