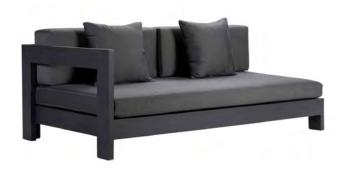

COPENHAGUE RECLAIMED TEAK COFFEE TABLE - \$2299

AMALFI ALUMINIUM OUTDOOR DAYBED RIGHT - \$4495

AMALFI ALUMINIUM OUTDOOR DAYBED LEFT - \$4495

AMALFI ALUMINIUM OUTDOOR CENTRE SECTIONAL - \$2995

WOODROCK TEAK BALL COFFEE TABLE - \$749