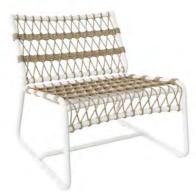

#### OUTDOOR RELAXING

SIGNATURE OUTDOOR RELAXING CHAIR (STONEWHITE) - \$1299

LILLY OUTDOOR WING CHAIR (NATURAL / ESPRESSO - AVAILABLE IN MOSS & LAVA) - \$1399

MAYO OUTDOOR RELAXING CHAIR - \$869

POSITANO OUTDOOR ROPE RELAXING CHAIR - \$1199