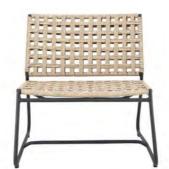

FLORIDA ROPE AND ALUMINIUM DINING ARMCHAIR - \$1149

CURVE RECLAIMED TEAK DINING CHAIR - \$999

ORIGAMI OUTDOOR PLANTERS (NATURAL & LAVA) - \$199 - \$299