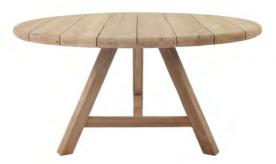

JIMMY OUTDOOR ROUND RECLAIMED TEAK DINING TABLE (STONEWHITE & LAVA)- \$2899 - \$3499

OLIVE WICKER DINING SIDE CHAIR (BLACK) - \$479

JAMES OUTDOOR WICKER AND RECLAIMED TEAK DINING ARMCHAIR - \$699

TONI RECLAIMED TEAK ROUND OUTDOOR DINING TABLE - \$4999