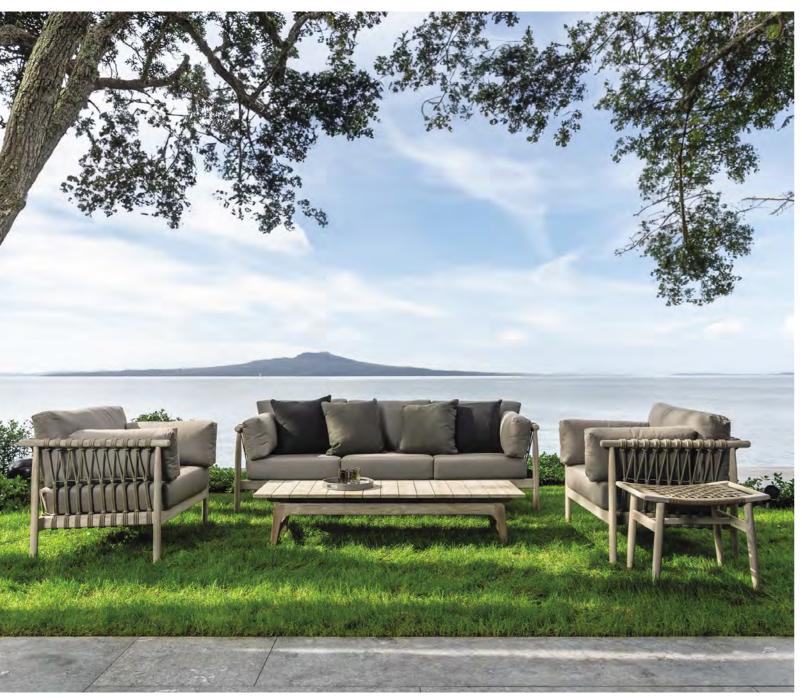

## OUTDOOR RELAXING

TEAK ADIRONDACK CHAIR - \$649

ABBEY RELAXING CHAIR - \$699

LUCAS OUTDOOR TEAK & ROPE SOFA - \$5999

LUCAS OUTDOOR TEAK & ROPE CLUB CHAIR - \$2899

LEO OUTDOOR TEAK & ROPE STOOL (CAMEL & GRAPHITE) - \$699

COPENHAGUE RECLAIMED TEAK COFFEE TABLE - \$2299

AMALFI ALUMINIUM OUTDOOR DAYBED RIGHT - \$4495

AMALFI ALUMINIUM OUTDOOR DAYBED LEFT - \$4495

AMALFI ALUMINIUM OUTDOOR CENTRE SECTIONAL - \$2995

WOODROCK TEAK BALL COFFEE TABLE - \$749