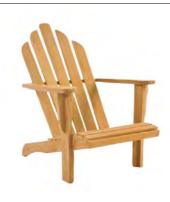

## OUTDOOR RELAXING

TEAK ADIRONDACK CHAIR - \$649

ABBEY RELAXING CHAIR - \$699

LUCAS OUTDOOR TEAK & ROPE SOFA - \$5999

LUCAS OUTDOOR TEAK & ROPE CLUB CHAIR - \$2899

LEO OUTDOOR TEAK & ROPE STOOL (CAMEL & GRAPHITE) - \$699