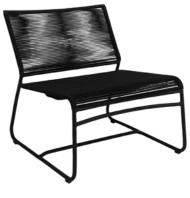

OLIVE WICKER DINING SIDE CHAIR (BLACK) - \$479











JAMES OUTDOOR WICKER AND RECLAIMED TEAK DINING ARMCHAIR - \$699



TONI RECLAIMED TEAK ROUND OUTDOOR DINING TABLE - \$4999







FLORIDA ROPE AND ALUMINIUM DINING ARMCHAIR - \$1149





CURVE RECLAIMED TEAK DINING CHAIR - \$999





ORIGAMI OUTDOOR PLANTERS (NATURAL & LAVA) - \$199 - \$299

#### OUTDOOR DINING





MYKONOS OUTDOOR ARMLESS ROPE RELAXING CHAIR - \$649



MYKONOS OUTDOOR ROPE RELAXING ARMCHAIR - \$699



TUSCANY OUTDOOR TEAK COFFEE TABLE - \$1599



#### OUTDOOR RELAXING









SIGNATURE OUTDOOR RELAXING CHAIR (STONEWHITE) - \$1299



LILLY OUTDOOR WING CHAIR (NATURAL / ESPRESSO - AVAILABLE IN MOSS & LAVA) - \$1399









MAYO OUTDOOR RELAXING CHAIR - \$869



POSITANO OUTDOOR ROPE RELAXING CHAIR - \$1199







KOMODO OUTDOOR ROPE RELAXING CHAIR - \$799

## OUTDOOR RELAXING











TEAK ADIRONDACK CHAIR - \$649







ABBEY RELAXING CHAIR - \$699









LUCAS OUTDOOR TEAK & ROPE SOFA - \$5999

LUCAS OUTDOOR TEAK & ROPE CLUB CHAIR - \$2899





LEO OUTDOOR TEAK & ROPE STOOL (CAMEL & GRAPHITE) - \$699





COPENHAGUE RECLAIMED TEAK COFFEE TABLE - \$2299







AMALFI ALUMINIUM OUTDOOR DAYBED RIGHT - \$4495

AMALFI ALUMINIUM OUTDOOR DAYBED LEFT - \$4495





AMALFI ALUMINIUM OUTDOOR CENTRE SECTIONAL - \$2995

WOODROCK TEAK BALL COFFEE TABLE - \$749





AMALFI ALUMINIUM OUTDOOR COFFEE TABLE - \$1295

KANE DRUM ACCENT TABLE - \$399





CABO TEAK DAYBED RIGHT (TAUPE) - \$4295

CABO TEAK DAYBED LEFT (TAUPE) - \$4295





DONUT OUTDOOR RELAXING POUF - \$299 - \$899

BENNI ROPE ACCENT TABLE - \$3