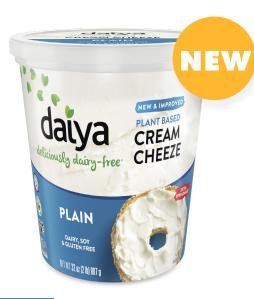

## Dairy-Free Dalya

## PLAIN

\*Check locally. Not recycled in all communities.

**INGREDIENTS:** Filtered water, Coconut oil, Tapioca flour, Coconut cream, Natural flavors, Salt, Pea protein, Cane sugar, Xanthan gum, Enzyme, Lactic acid, Potassium sorbate, Guar gum, Turmeric (color).

Brand new recipe With improved taste & texture

Delivering a better dairy-free cheese experience: Silky, smooth & extra spreadable

Improved packaging Now in a recyclable tub to delight people & planet\*