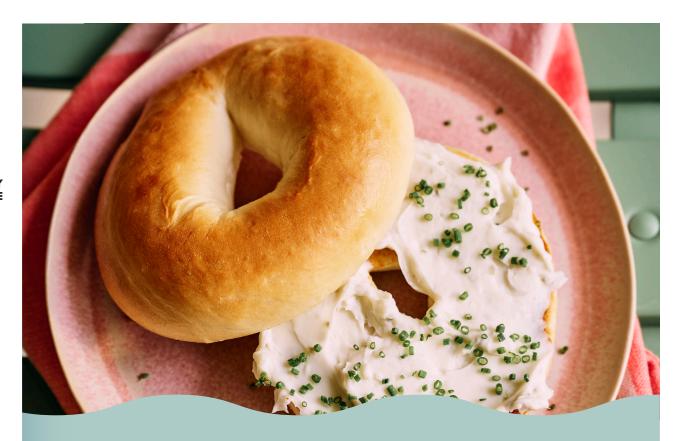

## 30 servings of cream cheese per tub

Application versatility: Use as a spread on its own or within recipes (frostings, dips, sauces, appetizers, etc.)

Demand for plant-based cream cheese

Plant based cream cheese category penetration has nearly doubled from 2.2% in 2019 to 4.2% in 2023. Source: Numerator 2024