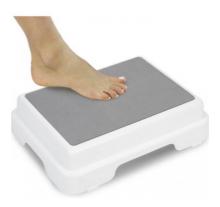

NDLES FOR TRANSFERS



PATIENT LIFT BELT ASSISTANCE BELT WITH 5 COLORS HANDLES









TRANSFER BELT WITH HANDLES -MEDICAL NURSING SAFETY GAIT PATIENT ASSIST



GAIT BELT 60INCH - TRANSFER AND WALKING ASSISTANCE WITH QUICK RELEASE BUCKLE



GAIT BELT WITH 6 HANDLES



BED LADDER ASSIST 160 INCH



WHEELCHAIR RIM DECOR



PRAEGNACY SUPPORT PILLOW



WHEELCHAIR SAFETY BELT TORSO SUPPORT VEST



BED SIDE RAILING SUPPORT



**BACKREST DELUXE** 



MEMORY FOAM BACK SUPPORT



LIFT STAIR SLIDE BOARD TRANSFER



**BACK REST SUPPORT** 



WHEELCHAIRE FOOT SUPPORT



FOR WHEELCHAIR

### PATIENT HANDLING PRODUCTS



BATH CHAIR HEIGHT ADJUSTABLE



### DOORWAY FLIP ASSIST HANDLE



GRAB BAR FOR BATHTUBS AND SHOWERS



PORTABLE COMMODE



EXTRAWIDE BATH CHAIR WITH HANDLES



**PREMIUM BATH STOOL** 



**BATHROOM SEATERS** 



LIFT STAIR SLIDE BOARD TRANSFER



**GRAB BARS** 



**BED SIDE PANS** 



IT FOOD TABLE



COMMODE SEAT HEIGHT RAISER

# GET IN TOUCH

We appreciate your interest in getting in touch with us to discuss your requirements. At our website, we provide a seamless and convenient way for you to connect with our team.

- E -22, Gayatri Nagar Vistar, Maharani Farm, Durgapura Jaipur, Rajasthan 302018 India

- +91-63778-28924
- morecare.rehab@gmail.com
- morecare.in