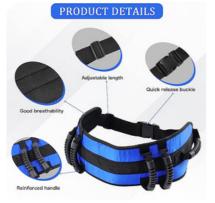

### morecare

MEMORY FOAM SEAT CUSHIONS FOR WHEELCHAIR 3 INCH

WHEELCHAIR CUSHIONS FOR PRESSURE SORES FOR SITTING

PATIENT AID TUBULAR REUSABLE SLIDE SHEET WITH HANDLES FOR TRANSFERS

PATIENT LIFT BELT ASSISTANCE BELT WITH 5 COLORS HANDLES

TRANSFER BELT WITH HANDLES -MEDICAL NURSING SAFETY GAIT PATIENT ASSIST

GAIT BELT 60INCH - TRANSFER AND WALKING ASSISTANCE WITH QUICK RELEASE BUCKLE

GAIT BELT WITH 6 HANDLES

BED LADDER ASSIST 160 INCH

WHEELCHAIR RIM DECOR