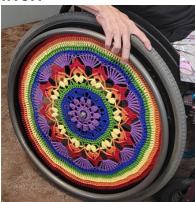

TRANSFER BELT WITH HANDLES -MEDICAL NURSING SAFETY GAIT PATIENT ASSIST

GAIT BELT 60INCH - TRANSFER AND WALKING ASSISTANCE WITH QUICK RELEASE BUCKLE

GAIT BELT WITH 6 HANDLES

BED LADDER ASSIST 160 INCH

WHEELCHAIR RIM DECOR