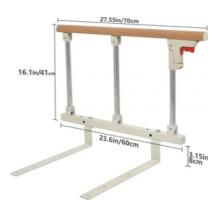

PRAEGNACY SUPPORT PILLOW

WHEELCHAIR SAFETY BELT TORSO SUPPORT VEST

BED SIDE RAILING SUPPORT

**BACKREST DELUXE** 

MEMORY FOAM BACK SUPPORT

LIFT STAIR SLIDE BOARD TRANSFER

**BACK REST SUPPORT** 

WHEELCHAIRE FOOT SUPPORT