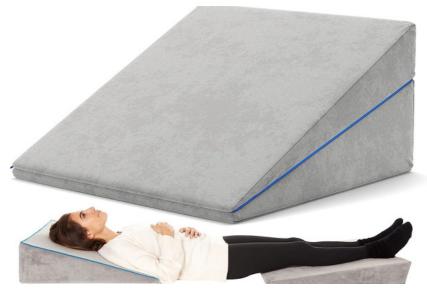

## **BED WEDGE PILLOW**

3 In 1 Support - Adjustable to 4.5, 7.5 & 12 Inches – Combination Zipper Technology | Memory Foam Bed Wedge pillow for sleeping

Versatile Pillow - Can be used as leg pillows for sleeping, reading pillows, leg elevation pillows, and so on. It offers the perfect amount of support, and provides you with an exceptionally comfortable posture when you are sitting or sleeping.