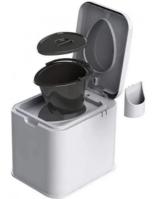

### DOORWAY FLIP ASSIST HANDLE

GRAB BAR FOR BATHTUBS AND SHOWERS

PORTABLE COMMODE

EXTRAWIDE BATH CHAIR WITH HANDLES

**PREMIUM BATH STOOL** 

**BATHROOM SEATERS** 

LIFT STAIR SLIDE BOARD TRANSFER

**GRAB BARS** 