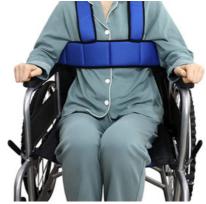

PRAEGNACY SUPPORT PILLOW

WHEELCHAIR SAFETY BELT TORSO SUPPORT VEST

BED SIDE RAILING SUPPORT

**BACKREST DELUXE** 

MEMORY FOAM BACK SUPPORT

LIFT STAIR SLIDE BOARD TRANSFER

**BACK REST SUPPORT** 

WHEELCHAIRE FOOT SUPPORT