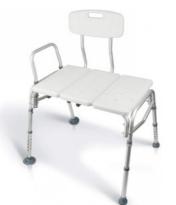

ES FOR SITTING

PATIENT AID TUBULAR REUSABLE SLIDE SHEET WITH HANDLES FOR TRANSFERS



PATIENT LIFT BELT ASSISTANCE BELT WITH 5 COLORS HANDLES









TRANSFER BELT WITH HANDLES -MEDICAL NURSING SAFETY GAIT PATIENT ASSIST



GAIT BELT 60INCH - TRANSFER AND WALKING ASSISTANCE WITH QUICK RELEASE BUCKLE



GAIT BELT WITH 6 HANDLES



BED LADDER ASSIST 160 INCH



WHEELCHAIR RIM DECOR



PRAEGNACY SUPPORT PILLOW



WHEELCHAIR SAFETY BELT TORSO SUPPORT VEST



BED SIDE RAILING SUPPORT



**BACKREST DELUXE** 



MEMORY FOAM BACK SUPPORT



LIFT STAIR SLIDE BOARD TRANSFER



**BACK REST SUPPORT** 



WHEELCHAIRE FOOT SUPPORT



FOR WHEELCHAIR

### PATIENT HANDLING PRODUCTS



BATH CHAIR HEIGHT ADJUSTABLE



### DOORWAY FLIP ASSIST HANDLE



GRAB BAR FOR BATHTUBS AND SHOWERS



PORTABLE COMMODE



EXTRAWIDE BATH CHAIR WITH HANDLES



**PREMIUM BATH STOOL** 



**BATHROOM SEATERS** 



LIFT STAIR SLIDE BOARD TRANSFER



**GRAB BARS** 



**BED SIDE PANS** 



IT FOOD TABLE



COMMODE SEAT HEIGHT RAISER

# GET IN TOUCH

We appreciate your interest in getting in touch with us to discuss your requirements. At our website, we provide a seamless and convenient way for you to connect with our team.

- E -22, Gayatri Nagar Vistar, Maharani Farm, Durgapura Jaipur, Rajasthan 302018 India

- +91-63778-28924
- morecare.rehab@gmail.com
- morecare.in