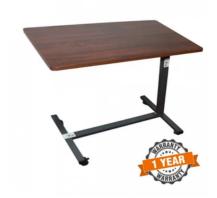

T WITH HANDLES -MEDICAL NURSING SAFETY GAIT PATIENT ASSIST



GAIT BELT 60INCH - TRANSFER AND WALKING ASSISTANCE WITH QUICK RELEASE BUCKLE



GAIT BELT WITH 6 HANDLES



BED LADDER ASSIST 160 INCH



WHEELCHAIR RIM DECOR



PRAEGNACY SUPPORT PILLOW



WHEELCHAIR SAFETY BELT TORSO SUPPORT VEST



BED SIDE RAILING SUPPORT



**BACKREST DELUXE** 



MEMORY FOAM BACK SUPPORT



LIFT STAIR SLIDE BOARD TRANSFER



**BACK REST SUPPORT** 



WHEELCHAIRE FOOT SUPPORT



FOR WHEELCHAIR

### PATIENT HANDLING PRODUCTS



BATH CHAIR HEIGHT ADJUSTABLE



### DOORWAY FLIP ASSIST HANDLE



GRAB BAR FOR BATHTUBS AND SHOWERS



PORTABLE COMMODE



EXTRAWIDE BATH CHAIR WITH HANDLES



**PREMIUM BATH STOOL** 



**BATHROOM SEATERS** 



LIFT STAIR SLIDE BOARD TRANSFER



**GRAB BARS** 



**BED SIDE PANS** 



IT FOOD TABLE



COMMODE SEAT HEIGHT RAISER

# GET IN TOUCH

We appreciate your interest in getting in touch with us to discuss your requirements. At our website, we provide a seamless and convenient way for you to connect with our team.

- E -22, Gayatri Nagar Vistar, Maharani Farm, Durgapura Jaipur, Rajasthan 302018 India

- +91-63778-28924
- morecare.rehab@gmail.com
- morecare.in