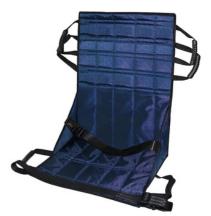

### morecare

MEMORY FOAM SEAT CUSHIONS FOR WHEELCHAIR 3 INCH

WHEELCHAIR CUSHIONS FOR PRESSURE SORES FOR SITTING

PATIENT AID TUBULAR REUSABLE SLIDE SHEET WITH HANDLES FOR TRANSFERS

PATIENT LIFT BELT ASSISTANCE BELT WITH 5 COLORS HANDLES