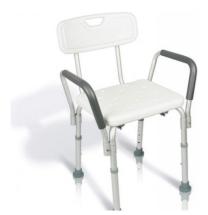

. Net Weight: 50 kgs

### morecare



MEMORY FOAM SEAT CUSHIONS FOR WHEELCHAIR 3 INCH

WHEELCHAIR CUSHIONS FOR PRESSURE SORES FOR SITTING

PATIENT AID TUBULAR REUSABLE SLIDE SHEET WITH HANDLES FOR TRANSFERS



PATIENT LIFT BELT ASSISTANCE BELT WITH 5 COLORS HANDLES









TRANSFER BELT WITH HANDLES -MEDICAL NURSING SAFETY GAIT PATIENT ASSIST



GAIT BELT 60INCH - TRANSFER AND WALKING ASSISTANCE WITH QUICK RELEASE BUCKLE



GAIT BELT WITH 6 HANDLES



BED LADDER ASSIST 160 INCH



WHEELCHAIR RIM DECOR



PRAEGNACY SUPPORT PILLOW



WHEELCHAIR SAFETY BELT TORSO SUPPORT VEST



BED SIDE RAILING SUPPORT



**BACKREST DELUXE** 



MEMORY FOAM BACK SUPPORT



LIFT STAIR SLIDE BOARD TRANSFER



**BACK REST SUPPORT** 



WHEELCHAIRE FOOT SUPPORT



FOR WHEELCHAIR

### PATIENT HANDLING PRODUCTS



BATH CHAIR HEIGHT ADJUSTABLE



### DOORWAY FLIP ASSIST HANDLE



GRAB BAR FOR BATHTUBS AND SHOWERS



PORTABLE COMMODE



EXTRAWIDE BATH CHAIR WITH HANDLES



**PREMIUM BATH STOOL** 



**BATHROOM SEATERS** 



LIFT STAIR SLIDE BOARD TRANSFER



**GRAB BARS** 



**BED SIDE PANS** 



IT FOOD TABLE



COMMODE SEAT HEIGHT RAISER

# GET IN TOUCH

We appreciate your interest in getting in touch with us to discuss your requirements. At our website, we provide a seamless and convenient way for you to connect with our team.

- E -22, Gayatri Nagar Vistar, Maharani Farm, Durgapura Jaipur, Rajasthan 302018 India

- +91-63778-28924
- morecare.rehab@gmail.com
- morecare.in