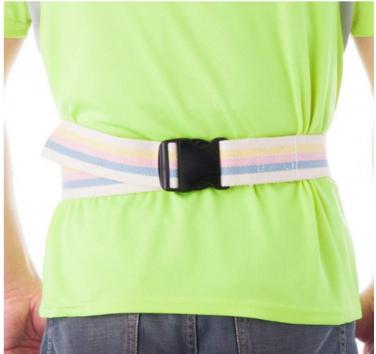

TRANSFER BELT WITH HANDLES -MEDICAL NURSING SAFETY GAIT PATIENT ASSIST

GAIT BELT 60INCH - TRANSFER AND WALKING ASSISTANCE WITH QUICK RELEASE BUCKLE

GAIT BELT WITH 6 HANDLES

BED LADDER ASSIST 160 INCH

WHEELCHAIR RIM DECOR