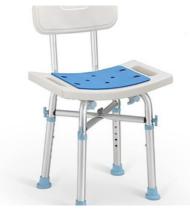

EUSABLE SLIDE SHEET WITH HANDLES FOR TRANSFERS



PATIENT LIFT BELT ASSISTANCE BELT WITH 5 COLORS HANDLES









TRANSFER BELT WITH HANDLES -MEDICAL NURSING SAFETY GAIT PATIENT ASSIST



GAIT BELT 60INCH - TRANSFER AND WALKING ASSISTANCE WITH QUICK RELEASE BUCKLE



GAIT BELT WITH 6 HANDLES



BED LADDER ASSIST 160 INCH



WHEELCHAIR RIM DECOR



PRAEGNACY SUPPORT PILLOW



WHEELCHAIR SAFETY BELT TORSO SUPPORT VEST



BED SIDE RAILING SUPPORT



**BACKREST DELUXE** 



MEMORY FOAM BACK SUPPORT



LIFT STAIR SLIDE BOARD TRANSFER



**BACK REST SUPPORT** 



WHEELCHAIRE FOOT SUPPORT



FOR WHEELCHAIR

### PATIENT HANDLING PRODUCTS



BATH CHAIR HEIGHT ADJUSTABLE



### DOORWAY FLIP ASSIST HANDLE



GRAB BAR FOR BATHTUBS AND SHOWERS



PORTABLE COMMODE



EXTRAWIDE BATH CHAIR WITH HANDLES



**PREMIUM BATH STOOL** 



**BATHROOM SEATERS** 



LIFT STAIR SLIDE BOARD TRANSFER



**GRAB BARS** 



**BED SIDE PANS** 



IT FOOD TABLE



COMMODE SEAT HEIGHT RAISER

# GET IN TOUCH

We appreciate your interest in getting in touch with us to discuss your requirements. At our website, we provide a seamless and convenient way for you to connect with our team.

- E -22, Gayatri Nagar Vistar, Maharani Farm, Durgapura Jaipur, Rajasthan 302018 India

- +91-63778-28924
- morecare.rehab@gmail.com
- morecare.in