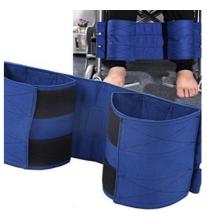

PRAEGNACY SUPPORT PILLOW

WHEELCHAIR SAFETY BELT TORSO SUPPORT VEST

BED SIDE RAILING SUPPORT

**BACKREST DELUXE** 

MEMORY FOAM BACK SUPPORT

LIFT STAIR SLIDE BOARD TRANSFER

**BACK REST SUPPORT** 

WHEELCHAIRE FOOT SUPPORT