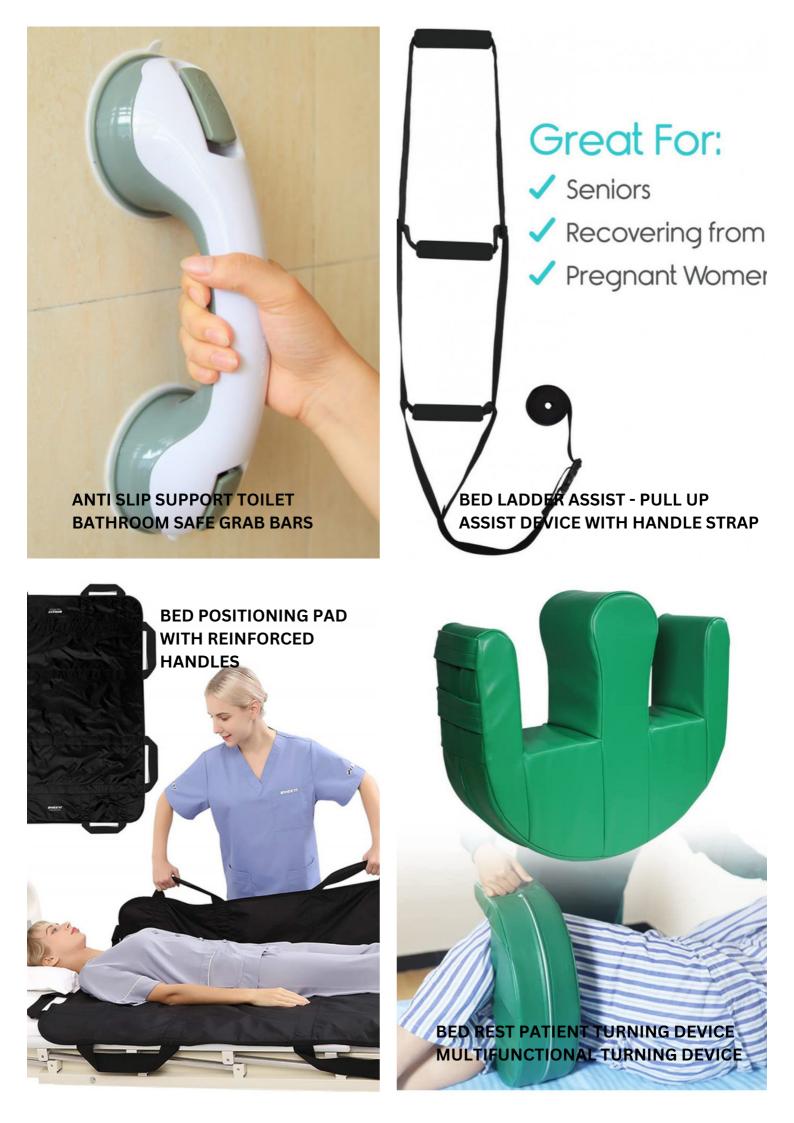

TRANSFER BELT WITH HANDLES -MEDICAL NURSING SAFETY GAIT PATIENT ASSIST

GAIT BELT 60INCH - TRANSFER AND WALKING ASSISTANCE WITH QUICK RELEASE BUCKLE

GAIT BELT WITH 6 HANDLES

BED LADDER ASSIST 160 INCH

WHEELCHAIR RIM DECOR