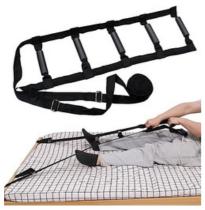

TRANSFER BELT WITH HANDLES -MEDICAL NURSING SAFETY GAIT PATIENT ASSIST

GAIT BELT 60INCH - TRANSFER AND WALKING ASSISTANCE WITH QUICK RELEASE BUCKLE

GAIT BELT WITH 6 HANDLES

BED LADDER ASSIST 160 INCH

WHEELCHAIR RIM DECOR

PRAEGNACY SUPPORT PILLOW

WHEELCHAIR SAFETY BELT TORSO SUPPORT VEST

BED SIDE RAILING SUPPORT

**BACKREST DELUXE** 

MEMORY FOAM BACK SUPPORT

LIFT STAIR SLIDE BOARD TRANSFER

**BACK REST SUPPORT** 

WHEELCHAIRE FOOT SUPPORT