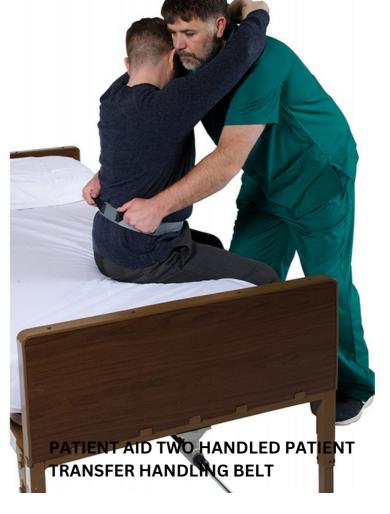

TRANSFER BELT WITH HANDLES -MEDICAL NURSING SAFETY GAIT PATIENT ASSIST

GAIT BELT 60INCH - TRANSFER AND WALKING ASSISTANCE WITH QUICK RELEASE BUCKLE

GAIT BELT WITH 6 HANDLES

BED LADDER ASSIST 160 INCH

WHEELCHAIR RIM DECOR