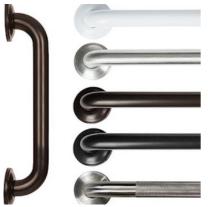

### DOORWAY FLIP ASSIST HANDLE

GRAB BAR FOR BATHTUBS AND SHOWERS

PORTABLE COMMODE

EXTRAWIDE BATH CHAIR WITH HANDLES

**PREMIUM BATH STOOL** 

**BATHROOM SEATERS** 

LIFT STAIR SLIDE BOARD TRANSFER

**GRAB BARS** 