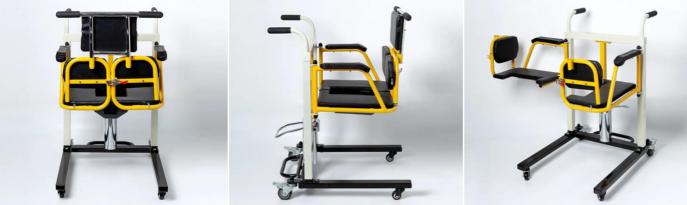

WASHABLE COVER

SOFT MATERIAL

REHABILITATION SUPPLIES HEIGHT ADJUSTABLE LIFTING TRANSFER WHEELCHAIR MOrecare

PATIENT LIFT COMMODE TRANSFER WHEELCHAIR FOR PATIENT HANDLING AND TRANSFER

535mi / 21"