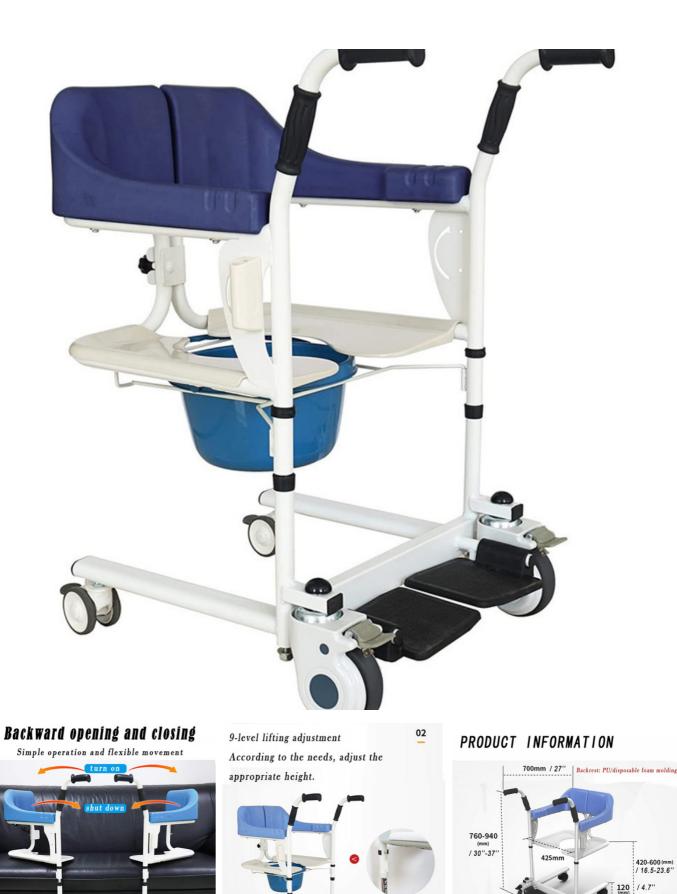

WASHABLE COVER

SOFT MATERIAL

REHABILITATION SUPPLIES HEIGHT ADJUSTABLE LIFTING TRANSFER WHEELCHAIR MOrecare

PATIENT LIFT COMMODE TRANSFER WHEELCHAIR FOR PATIENT HANDLING AND TRANSFER

535mi / 21"