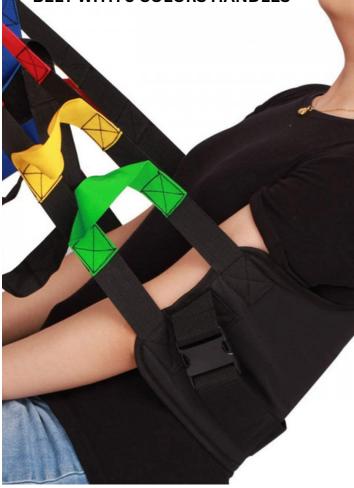

### morecare

MEMORY FOAM SEAT CUSHIONS FOR WHEELCHAIR 3 INCH

WHEELCHAIR CUSHIONS FOR PRESSURE SORES FOR SITTING

PATIENT AID TUBULAR REUSABLE SLIDE SHEET WITH HANDLES FOR TRANSFERS

PATIENT LIFT BELT ASSISTANCE BELT WITH 5 COLORS HANDLES