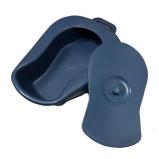

TRANSFER BELT WITH HANDLES -MEDICAL NURSING SAFETY GAIT PATIENT ASSIST



GAIT BELT 60INCH - TRANSFER AND WALKING ASSISTANCE WITH QUICK RELEASE BUCKLE



GAIT BELT WITH 6 HANDLES



BED LADDER ASSIST 160 INCH



WHEELCHAIR RIM DECOR



PRAEGNACY SUPPORT PILLOW



WHEELCHAIR SAFETY BELT TORSO SUPPORT VEST



BED SIDE RAILING SUPPORT



**BACKREST DELUXE** 



MEMORY FOAM BACK SUPPORT



LIFT STAIR SLIDE BOARD TRANSFER



**BACK REST SUPPORT** 



WHEELCHAIRE FOOT SUPPORT



FOR WHEELCHAIR

### PATIENT HANDLING PRODUCTS



BATH CHAIR HEIGHT ADJUSTABLE



### DOORWAY FLIP ASSIST HANDLE



GRAB BAR FOR BATHTUBS AND SHOWERS



PORTABLE COMMODE



EXTRAWIDE BATH CHAIR WITH HANDLES



**PREMIUM BATH STOOL** 



**BATHROOM SEATERS** 



LIFT STAIR SLIDE BOARD TRANSFER



**GRAB BARS** 



**BED SIDE PANS** 



IT FOOD TABLE



COMMODE SEAT HEIGHT RAISER

# GET IN TOUCH

We appreciate your interest in getting in touch with us to discuss your requirements. At our website, we provide a seamless and convenient way for you to connect with our team.

- E -22, Gayatri Nagar Vistar, Maharani Farm, Durgapura Jaipur, Rajasthan 302018 India

- +91-63778-28924
- morecare.rehab@gmail.com
- morecare.in