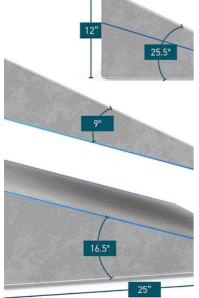

## **BED WEDGE PILLOW**

3 In 1 Support - Adjustable to 4.5, 7.5 & 12 Inches – Combination Zipper Technology | Memory Foam Bed Wedge pillow for sleeping

Versatile Pillow - Can be used as leg pillows for sleeping, reading pillows, leg elevation pillows, and so on. It offers the perfect amount of support, and provides you with an exceptionally comfortable posture when you are sitting or sleeping.