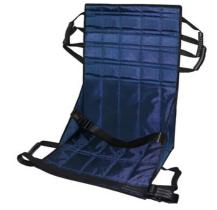

PRAEGNACY SUPPORT PILLOW

WHEELCHAIR SAFETY BELT TORSO SUPPORT VEST

BED SIDE RAILING SUPPORT

**BACKREST DELUXE** 

MEMORY FOAM BACK SUPPORT

LIFT STAIR SLIDE BOARD TRANSFER

**BACK REST SUPPORT** 

WHEELCHAIRE FOOT SUPPORT