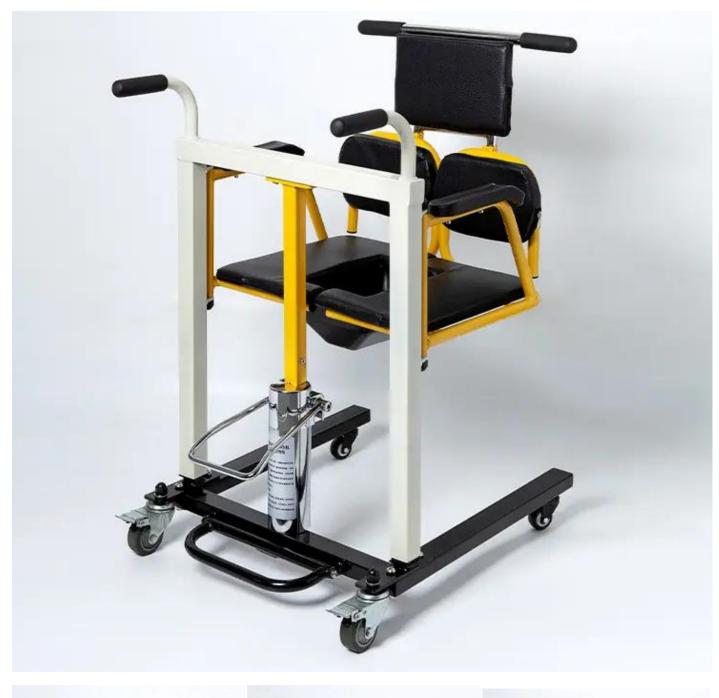

WASHABLE COVER

SOFT MATERIAL

REHABILITATION SUPPLIES HEIGHT ADJUSTABLE LIFTING TRANSFER WHEELCHAIR MOrecare

PATIENT LIFT COMMODE TRANSFER WHEELCHAIR FOR PATIENT HANDLING AND TRANSFER

535mi / 21"