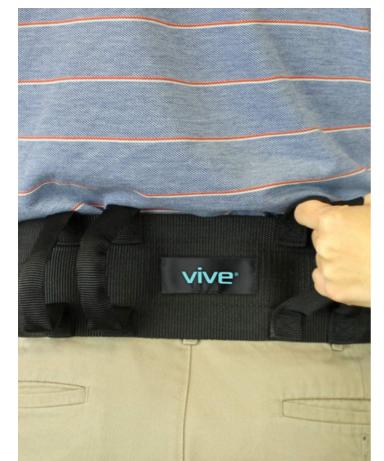

### morecare

MEMORY FOAM SEAT CUSHIONS FOR WHEELCHAIR 3 INCH

WHEELCHAIR CUSHIONS FOR PRESSURE SORES FOR SITTING

PATIENT AID TUBULAR REUSABLE SLIDE SHEET WITH HANDLES FOR TRANSFERS

PATIENT LIFT BELT ASSISTANCE BELT WITH 5 COLORS HANDLES

TRANSFER BELT WITH HANDLES -MEDICAL NURSING SAFETY GAIT PATIENT ASSIST

GAIT BELT 60INCH - TRANSFER AND WALKING ASSISTANCE WITH QUICK RELEASE BUCKLE

GAIT BELT WITH 6 HANDLES

BED LADDER ASSIST 160 INCH

WHEELCHAIR RIM DECOR