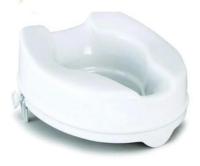

EDICAL NURSING SAFETY GAIT PATIENT ASSIST



GAIT BELT 60INCH - TRANSFER AND WALKING ASSISTANCE WITH QUICK RELEASE BUCKLE



GAIT BELT WITH 6 HANDLES



BED LADDER ASSIST 160 INCH



WHEELCHAIR RIM DECOR



PRAEGNACY SUPPORT PILLOW



WHEELCHAIR SAFETY BELT TORSO SUPPORT VEST



BED SIDE RAILING SUPPORT



**BACKREST DELUXE** 



MEMORY FOAM BACK SUPPORT



LIFT STAIR SLIDE BOARD TRANSFER



**BACK REST SUPPORT** 



WHEELCHAIRE FOOT SUPPORT



FOR WHEELCHAIR

### PATIENT HANDLING PRODUCTS



BATH CHAIR HEIGHT ADJUSTABLE



### DOORWAY FLIP ASSIST HANDLE



GRAB BAR FOR BATHTUBS AND SHOWERS



PORTABLE COMMODE



EXTRAWIDE BATH CHAIR WITH HANDLES



**PREMIUM BATH STOOL** 



**BATHROOM SEATERS** 



LIFT STAIR SLIDE BOARD TRANSFER



**GRAB BARS** 



**BED SIDE PANS** 



IT FOOD TABLE



COMMODE SEAT HEIGHT RAISER

# GET IN TOUCH

We appreciate your interest in getting in touch with us to discuss your requirements. At our website, we provide a seamless and convenient way for you to connect with our team.

- E -22, Gayatri Nagar Vistar, Maharani Farm, Durgapura Jaipur, Rajasthan 302018 India

- +91-63778-28924
- morecare.rehab@gmail.com
- morecare.in