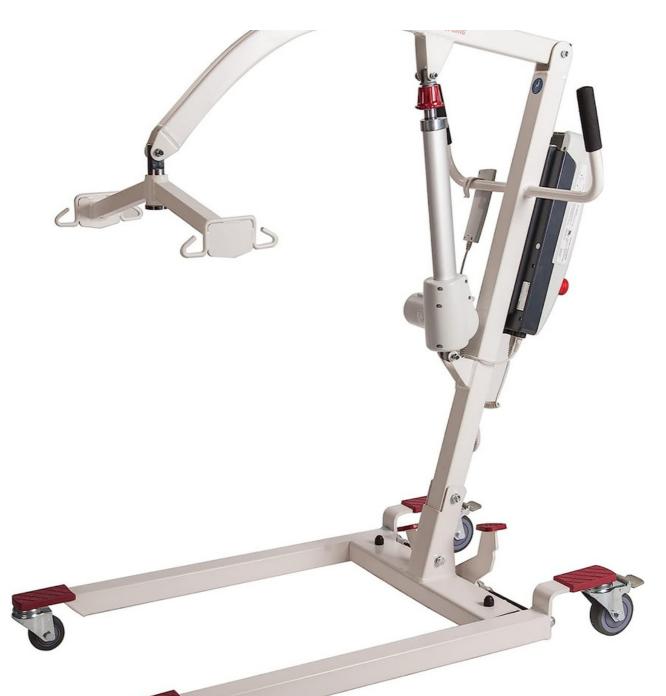

# PATIENT HOIST- ELECTRIC

Max load capacity is 400lbs. Lift Range: 33 to 68 inches. Maximum Fork Range: 32 inches. Contains easy to assemble and disassemble components for storing and transport.

#### **SPECIFICATIONS**

one year warranty Max load capacity is 300 kgs. Lift Range: 33 to 68 inches. Maximum Fork Range: 32 inches. Net Weight: 50 kgs