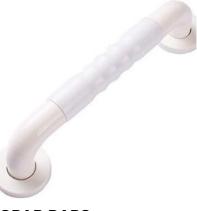

### DOORWAY FLIP ASSIST HANDLE

GRAB BAR FOR BATHTUBS AND SHOWERS

PORTABLE COMMODE

EXTRAWIDE BATH CHAIR WITH HANDLES

**PREMIUM BATH STOOL** 

**BATHROOM SEATERS** 

LIFT STAIR SLIDE BOARD TRANSFER

**GRAB BARS** 