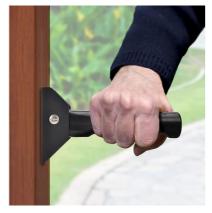

### DOORWAY FLIP ASSIST HANDLE

GRAB BAR FOR BATHTUBS AND SHOWERS

PORTABLE COMMODE

EXTRAWIDE BATH CHAIR WITH HANDLES

**PREMIUM BATH STOOL** 

**BATHROOM SEATERS** 

LIFT STAIR SLIDE BOARD TRANSFER

**GRAB BARS** 