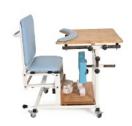

# SEATING CUM STANDING FRAME WITH ACTIVITY TRAY FOR CP KIDS

This unique frame serves as both a seating and standing aid, providing comprehensive support and promoting functional independence for children with mobility challenges.

#### **EMPOWERING KIDS**

IThe MORECARE Seating cum Standing Frame is a versatile and innovative piece of equipment specially designed for children with Cerebral Palsy (CP).

For children with Cerebral Palsy, maintaining proper seating and standing positions is essential for their physical development and overall well-being.

The Seating cum Standing Frame offers dynamic support to improve posture, trunk control, and balance, making it an invaluable tool in the rehabilitation process.

#### Height / Width / Weight

- Frame Weight 35 Kgs
- Seats Dimension 18 Inch By 24 Inch
- Knee Pads 2 Inch Foam Guarded

#### Frame Details

- 1.2 mm , 25 mm Stainless Steel Grade 202
- Pipe Thckness- 1.2 mm. Pipe Diameter - 25 mm / 32 mm Mild Steel
- Triple Powder Coated For Rust Free Life

- Wood- High Quality 18 MM Rubber Wood
- Coated With Waterproof Resin
- Size 36 Inch By 24 Inch With Inside Ergonomic Curvature

#### Other Details

- 3 Inch Medical caster All Lockable Wheels
- 4 All Side Anti Tippers For Enhance Safety
- Secure With Two 4 Inch Strape Belts