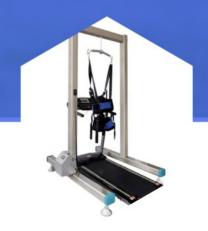

# SEATING CUM STANDING FRAME WITH ACTIVITY TRAY FOR CP KIDS

This unique frame serves as both a seating and standing aid, providing comprehensive support and promoting functional independence for children with mobility challenges.

#### **EMPOWERING KIDS**

IThe MORECARE Seating cum Standing Frame is a versatile and innovative piece of equipment specially designed for children with Cerebral Palsy (CP).

For children with Cerebral Palsy, maintaining proper seating and standing positions is essential for their physical development and overall well-being.

The Seating cum Standing Frame offers dynamic support to improve posture, trunk control, and balance, making it an invaluable tool in the rehabilitation process.

#### **Comfort and Safety**

In the seated position, the frame provides a comfortable and stable seating arrangement that supports proper spinal alignment and helps prevent pressure sores. When transitioning to the standing position, the frame securely locks into place, offering reliable support for weight-bearing exercises and lower limb strengthening.