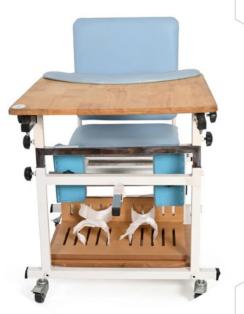

#### Height / Width / Weight

- Frame Weight 35 Kgs
- Seats Dimension 18 Inch By 24 Inch
- Knee Pads 2 Inch Foam Guarded

#### Frame Details

- 1.2 mm , 25 mm Stainless Steel Grade 202
- Pipe Thckness- 1.2 mm. Pipe Diameter - 25 mm / 32 mm Mild Steel
- Triple Powder Coated For Rust Free Life

- Wood- High Quality 18 MM Rubber Wood
- Coated With Waterproof Resin
- Size 36 Inch By 24 Inch With Inside Ergonomic Curvature

#### Other Details

- 3 Inch Medical caster All Lockable Wheels
- 4 All Side Anti Tippers For Enhance Safety
- Secure With Two 4 Inch Strape Belts