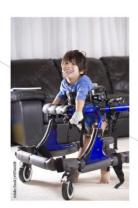

**Empowerment** 

Empower your child's growth and development with the Four-Wheels Upright Training Walker.

**Secure Exploration** 

Stable base enables safe play and exploration, providing peace of mind to parents and caregivers.

#### **Height Adaptability:**

Customize the walker's height to suit your child's growth and requirements, ensuring a comfortable and supportive fit throughout their developmental journey.

#### **Height Adjustable for Customized Support**

The height adjustability feature allows therapists and caregivers to customize the frame to each child's specific needs, ensuring the best possible outcomes in their rehabilitation journey.