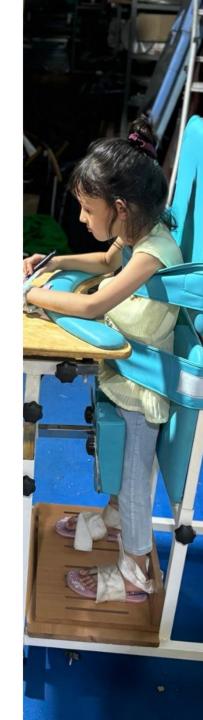

#### **Complete Support And Comfort**

Provides Proper Seating and Standing Positions Improves Posture, Trunk Control, and Balance

#### **Comfort and Safety**

In the seated position, the frame provides a comfortable and stable seating arrangement that supports proper spinal alignment and helps prevent pressure sores. When transitioning to the standing position, the frame securely locks into place, offering reliable support for weight-bearing exercises and lower limb strengthening.