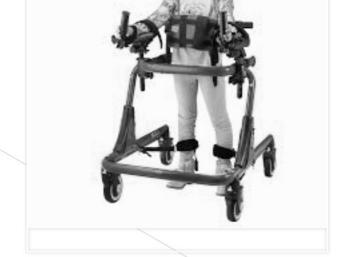

**Empowerment** 

Empower your child's growth and development with the Four-Wheels Upright Training Walker.

**Secure Exploration** 

Stable base enables safe play and exploration, providing peace of mind to parents and caregivers.

#### **Height Adaptability:**

Customize the walker's height to suit your child's growth and requirements, ensuring a comfortable and supportive fit throughout their developmental journey.

#### **Complete Support And Comfort**

Provides Proper Seating and Standing Positions Improves Posture, Trunk Control, and Balance