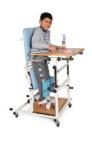

# SEATING CUM STANDING FRAME WITH ACTIVITY TRAY FOR CP KIDS

This unique frame serves as both a seating and standing aid, providing comprehensive support and promoting functional independence for children with mobility challenges.

#### **EMPOWERING KIDS**

IThe MORECARE Seating cum Standing Frame is a versatile and innovative piece of equipment specially designed for children with Cerebral Palsy (CP).

For children with Cerebral Palsy, maintaining proper seating and standing positions is essential for their physical development and overall well-being.

The Seating cum Standing Frame offers dynamic support to improve posture, trunk control, and balance, making it an invaluable tool in the rehabilitation process.

## USER GROUP

**Minimum Height Requirement**: Children using this Seating Cum Standing Frame should have a minimum height of **3 feet**.

The Morecare Seating Cum Standing Frame is specifically tailored to accommodate the needs of **children aged 5 to 15 years old** who require assistance with seating and standing exercises.

With a minimum height requirement of 3 feet and a weight-bearing capacity of up to 80 kilograms, this Frame provides a secure and supportive platform for children as they engage in active play and exploration.