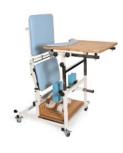

#### **Complete Support And Comfort**

Provides Proper Seating and Standing Positions Improves Posture, Trunk Control, and Balance

#### **Comfort and Safety**

In the seated position, the frame provides a comfortable and stable seating arrangement that supports proper spinal alignment and helps prevent pressure sores. When transitioning to the standing position, the frame securely locks into place, offering reliable support for weight-bearing exercises and lower limb strengthening.