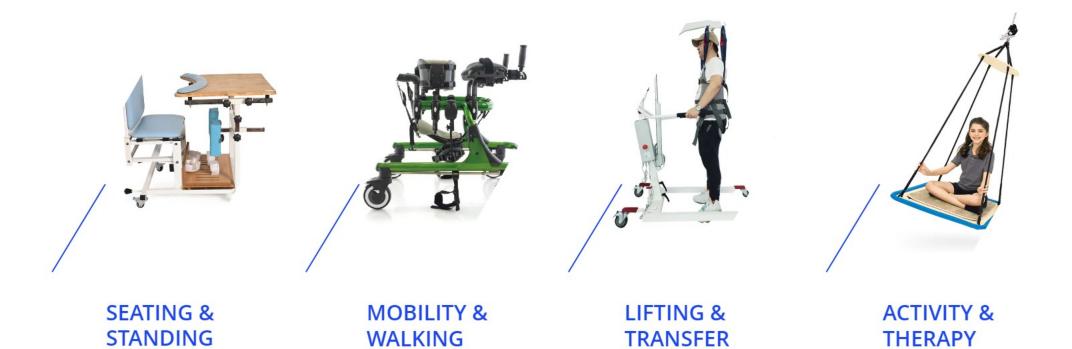

#### Installation Guide Video on YouTube

 A comprehensive installation guide video is available on YouTube, detailing step-by-step instructions on how to assemble and set up the standing frame.

#### | Video Call Support

 If users encounter any difficulties during the installation process or have questions that require personalized assistance, our customer support team offers video call support.