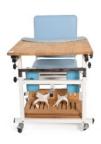

#### - PROVEN BY TIME:

- Push/seat dual-use functionality for added versatility.
- All-round breathable design with fiber cushion for comfort.
- Equipped with four low-noise universal wheels for smooth movement
- Anti Roll Over Design
- High-quality stainless steel construction with reinforced skeleton for durability.
- Foldable design for space-saving storage.