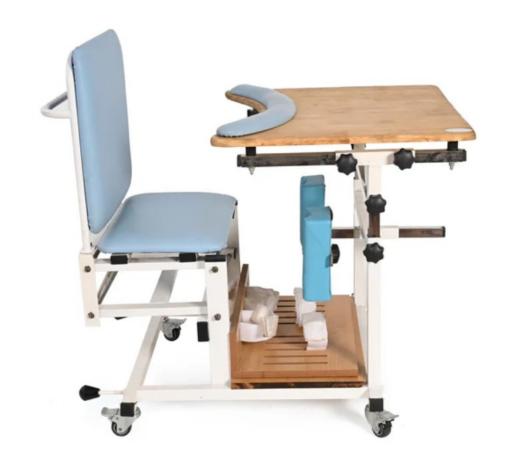

#### Height / Width / Weight

- Frame Weight 35 Kgs
- Seats Dimension 18 Inch By 24 Inch
- Knee Pads 2 Inch Foam Guarded

#### Frame Details

- 1.2 mm , 25 mm Stainless Steel Grade 202
- Pipe Thckness- 1.2 mm. Pipe Diameter - 25 mm / 32 mm Mild Steel
- Triple Powder Coated For Rust Free Life

- Wood- High Quality 18 MM Rubber Wood
- Coated With Waterproof Resin
- Size 36 Inch By 24 Inch With Inside Ergonomic Curvature

#### Other Details

- 3 Inch Medical caster All Lockable Wheels
- 4 All Side Anti Tippers For Enhance Safety
- Secure With Two 4 Inch Strape Belts