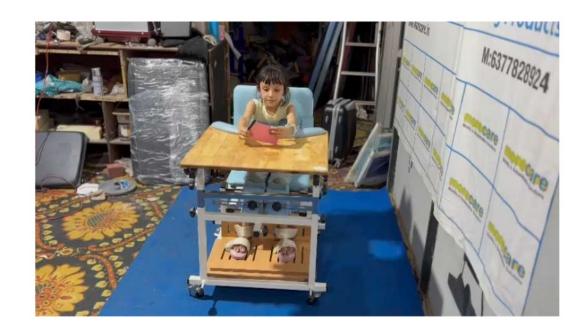

# SEATING CUM STANDING FRAME WITH ACTIVITY TRAY FOR CP KIDS

This unique frame serves as both a seating and standing aid, providing comprehensive support and promoting functional independence for children with mobility challenges.

#### **EMPOWERING KIDS**

IThe MORECARE Seating cum Standing Frame is a versatile and innovative piece of equipment specially designed for children with Cerebral Palsy (CP).

For children with Cerebral Palsy, maintaining proper seating and standing positions is essential for their physical development and overall well-being.

The Seating cum Standing Frame offers dynamic support to improve posture, trunk control, and balance, making it an invaluable tool in the rehabilitation process.