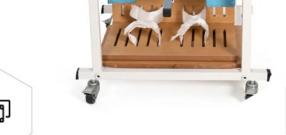

#### Other Details

- 3 Inch Medical caster All Lockable Wheels
- 4 All Side Anti Tippers For Enhance Safety
- Secure With Two 4 Inch Strape Belts