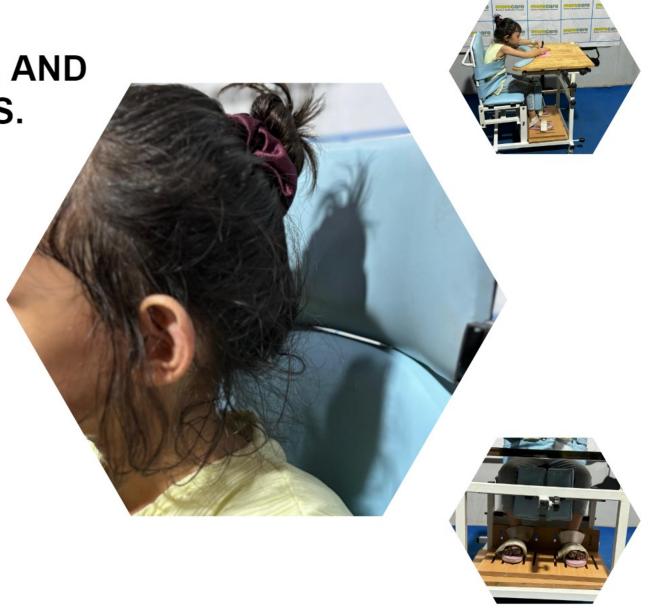

# SEATING CUM STANDING FRAME WITH ACTIVITY TRAY FOR CP KIDS

This unique frame serves as both a seating and standing aid, providing comprehensive support and promoting functional independence for children with mobility challenges.

#### **EMPOWERING KIDS**

IThe MORECARE Seating cum Standing Frame is a versatile and innovative piece of equipment specially designed for children with Cerebral Palsy (CP).

For children with Cerebral Palsy, maintaining proper seating and standing positions is essential for their physical development and overall well-being.

The Seating cum Standing Frame offers dynamic support to improve posture, trunk control, and balance, making it an invaluable tool in the rehabilitation process.