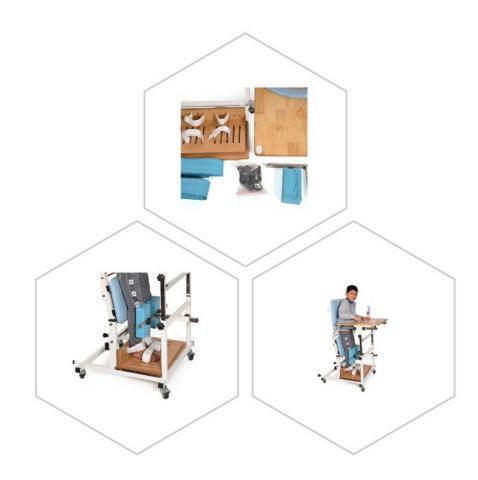

#### **Complete Support And Comfort**

Provides Proper Seating and Standing Positions Improves Posture, Trunk Control, and Balance

#### **Height Adjustable for Customized Support**

The height adjustability feature allows therapists and caregivers to customize the frame to each child's specific needs, ensuring the best possible outcomes in their rehabilitation journey.

#### **Comfort and Safety**

In the seated position, the frame provides a comfortable and stable seating arrangement that supports proper spinal alignment and helps prevent pressure sores. When transitioning to the standing position, the frame securely locks into place, offering reliable support for weight-bearing exercises and lower limb strengthening.