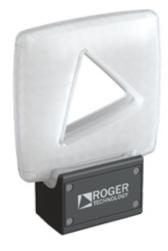

## PRODUCT TECHNICAL DATASHEET

CODE

DESCRIPTION

FIFTHY/230

LED flashing light series FIFTHY 230V - 115V with integrated antenna.

| PRODUCT TECHNICAL SPECIFICATIONS            |                           |
|---------------------------------------------|---------------------------|
| Standard power                              | 230V AC - 115V AC +/- 10% |
| Operating temperature                       | -20+55 °C                 |
| Protection level                            | IP55                      |
| Max flashing light charge                   | 6,5W                      |
| Tuning frequency                            | 433.920 MHz               |
| Modulation                                  | 1Hz                       |
| Type of light                               | 24 LED                    |
| Maximum dimension product in mm (L x W x H) | 124 x 45 x 164            |
| Product weight packed (Kg)                  | 0.3                       |

## PRODUCT DIMENSIONS AND PREPARING FOR INSTALLATION