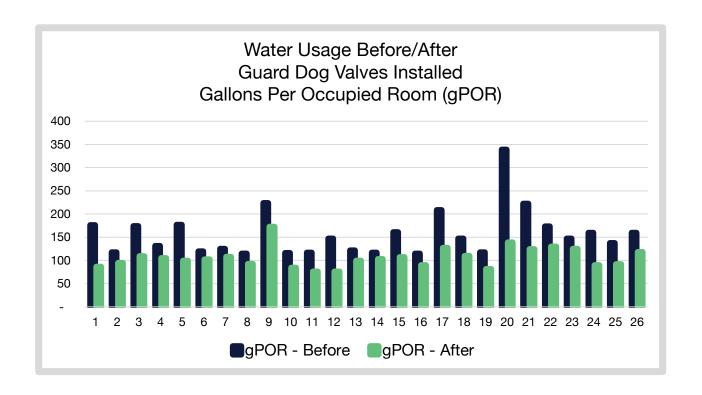

Guard Dog Valves has successfully implemented more than 3,000 of our innovative valves in 26 economy apartment hotels across the United States, achieving impressive sustainability and cost savings results. We've managed to reduce water usage by an average of 32% across these properties, and projections suggest that by year-end we will have saved the hotel chain more than \$460,000 in water bills. The environmental impact is equally significant, with our valves set to save an estimated 44 million gallons of water by the close of the year, underscoring our commitment to resource conservation and efficiency.

| Facility | Install Date | Days of data | Water Usage<br>Savings (%) | Projected Annual Water<br>(\$) Saved |            | Projected Annual Gallons Saved (gal) |
|----------|--------------|--------------|----------------------------|--------------------------------------|------------|--------------------------------------|
| 1        | 10/18/22     | 133          | 51%                        | \$                                   | 38,516.69  | 3,442,914.57                         |
| 2        | 11/30/22     | 148          | 20%                        | \$                                   | 7,942.68   | 808,592.98                           |
| 3        | 12/8/22      | 160          | 37%                        | \$                                   | 25,160.09  | 2,353,104.15                         |
| 4        | 12/9/22      | 136          | 20%                        | \$                                   | 5,823.25   | 930,200.75                           |
| 5        | 12/14/22     | 71           | 44%                        | \$                                   | 20,593.26  | 2,858,469.39                         |
| 6        | 12/22/22     | 102          | 14%                        | \$                                   | 10,066.96  | 654,456.40                           |
| 7        | 1/4/23       | 139          | 14%                        | \$                                   | 7,616.24   | 620,044.47                           |
| 8        | 1/5/23       | 120          | 19%                        | \$                                   | 22,969.99  | 758,528.18                           |
| 9        | 1/10/23      | 88           | 23%                        | \$                                   | 11,186.00  | 1,640,413.49                         |
| 10       | 1/12/23      | 35           | 27%                        | \$                                   | 13,562.08  | 1,145,190.58                         |
| 11       | 2/6/23       | 100          | 35%                        | \$                                   | 8,805.13   | 1,384,411.54                         |
| 12       | 2/8/23       | 39           | 48%                        | \$                                   | 9,185.96   | 2,190,852.45                         |
| 13       | 2/8/23       | 114          | 18%                        | \$                                   | 2,581.75   | 674,085.89                           |
| 14       | 2/14/23      | 27           | 11%                        | \$                                   | 5,010.15   | 316,496.84                           |
| 15       | 2/20/23      | 11           | 33%                        | \$                                   | 18,770.16  | 1,612,394.05                         |
| 16       | 2/22/23      | 19           | 21%                        | \$                                   | 9,965.95   | 794,725.91                           |
| 17       | 2/24/23      | 27           | 39%                        | \$                                   | 45,408.03  | 3,744,434.64                         |
| 18       | 3/4/23       | 24           | 25%                        | \$                                   | 12,626.87  | 1,027,893.31                         |
| 19       | 3/9/23       | 21           | 30%                        | \$                                   | 6,352.29   | 1,025,843.38                         |
| 20       | 3/22/23      | 35           | 59%                        | \$                                   | 75,303.76  | 6,100,273.63                         |
| 21       | 3/29/23      | 19           | 44%                        | \$                                   | 26,672.49  | 2,489,854.87                         |
| 22       | 4/6/23       | 50           | 25%                        | \$                                   | 28,455.27  | 1,422,832.53                         |
| 23       | 4/7/23       | 34           | 15%                        | \$                                   | 3,205.30   | 753,951.16                           |
| 24       | 4/13/23      | 35           | 44%                        | \$                                   | 26,559.89  | 3,089,445.47                         |
| 25       | 4/17/23      | 21           | 33%                        | \$                                   | 5,985.37   | 1,453,361.68                         |
| 26       | 5/5/23       | 24           | 26%                        | \$                                   | 13,318.44  | 1,618,273.23                         |
|          |              |              | 32.5%                      | \$                                   | 461,644.05 | 44,911,045.53                        |