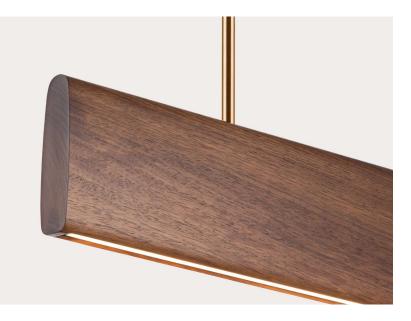

## Linear Pendant

Talli is a striking linear beam like pendant crafted in solid timber. The tall timber body allows more timber feature to be displayed, with the shape softened with subtly curved edges. The Talli has been designed to be a statement pendant.