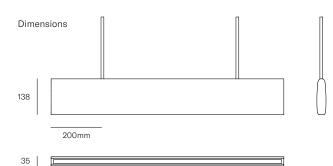

#### Technical Details

| Dimensions | 138H x 35W (mm)                                                              |  |
|------------|------------------------------------------------------------------------------|--|
| Material   | Solid Hardwood, Aluminium, Opal<br>Acrylic, Integral LED Lighting            |  |
| Voltage    | 24V DC                                                                       |  |
| CRI        | 90                                                                           |  |
| Wattage    | 19.2W per metre                                                              |  |
| Lumens     | 750lm per metre                                                              |  |
| Install    | Installed with a remote driver. Must be installed by a licensed electrician. |  |
| Dimming    | Phase-Cut (standard dimming)<br>DALI                                         |  |
| Warranty   | 3 Years                                                                      |  |