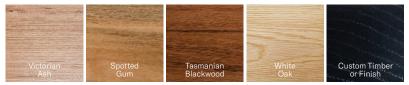

#### Create a Custom Pendant

| Pendant                   | Talli                                                                      | TL                              |
|---------------------------|----------------------------------------------------------------------------|---------------------------------|
| Timber                    | Victorian Ash<br>Spotted Gum<br>Tasmanian Blackwood<br>White Oak<br>Custom | VA<br>SG<br>TB<br>WO<br>C       |
| Length                    | 900mm<br>1200mm<br>1500mm<br>1800mm<br>2000mm                              | L90<br>L12<br>L15<br>L18<br>L20 |
| LED Colour<br>Temperature | 2700K Warm White<br>3000K Bright Warm White<br>4000K Cool White            | 27K<br>3K<br>4K                 |
| Dimming Type              | Phase Cut<br>DALI                                                          | PH<br>DD                        |
| Ceiling Plate             | Small Plate Ø76<br>Large Plate Ø106<br>Canopy Ø80                          | 76<br>106<br>80                 |
| Ceiling Plate Colour      | White<br>Black                                                             | W<br>B                          |
| Rod Colour                | Brass<br>Black<br>White                                                    | BR<br>BL<br>WH                  |
| Rod Length                | Custom<br>Specify in mm                                                    | _mm                             |