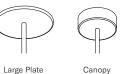

### Timber

900 - 2000mm

Ceiling Plate

Large PlateCanopyØ106 x 8 mmØ80 x 25 mm