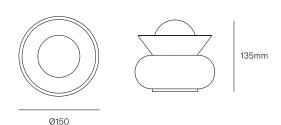

## Technical Details

| Dimensions         | Ø150 x 135mm                                                       |  |
|--------------------|--------------------------------------------------------------------|--|
| Material           | Solid Hardwood, Spun Brass Shade,<br>Glass Opal Bulb, Textile Cord |  |
| LED                | Cree Integral LED                                                  |  |
| Bulb               | ø80mm Matte Opal Glass                                             |  |
| Power              | 3-pin plug pack with in-line cord switch                           |  |
| CRI                | 90                                                                 |  |
| Wattage            | 2W                                                                 |  |
| Lumens             | 450lm approx.                                                      |  |
| Colour Temperature | 2700K<br>3000K                                                     |  |
| Dimming            | Non-dimmable                                                       |  |
| Warranty           | 3 Years                                                            |  |
|                    |                                                                    |  |

### Dimensions