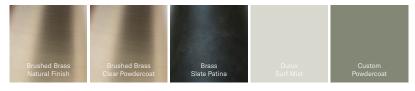

#### Create a Custom Sconce

| Design       | Sibling Table Lamp       | ST  |
|--------------|--------------------------|-----|
| Timber Base  | Victorian Ash            | VA  |
|              | Spotted Gum              | SG  |
|              | Tasmanian Blackwood      | TB  |
|              | American Oak             | AO  |
|              | American Oak - Black     | OB  |
|              | Custom                   | С   |
| Shade Finish | Brass - Natural Finish   | BB  |
|              | Brass - Clear Powdercoat | SB  |
|              | Brass - Slate Patina     | PO  |
|              | Dulux Surft Mist         | DS  |
|              | Custom Powdercoat        | CP  |
| LED Colour   | 2700K                    | 27K |
| Temperature  | 3000K                    | 3K  |
|              |                          |     |

#### Shade Finish