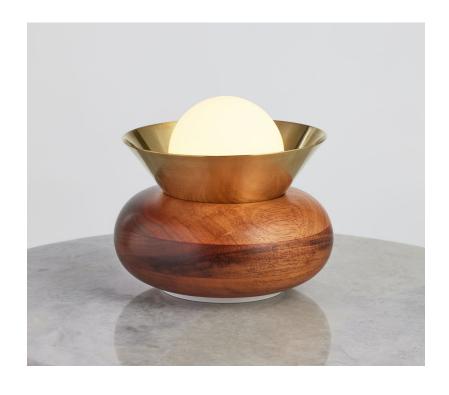

# Sibling Table Lamp

A solid hardwood table lamp well suited to small reading nooks, lounge rooms and bedside tables. The reflector cone is available in endless powdercoat colours, or a slate patina or natural brass finish. The timber base is available in custom hardwood species or timber finishes for even more customisation.