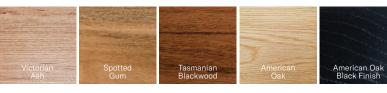

#### Create a Custom Sconce

| Design       | Sibling Table Lamp       | ST  |
|--------------|--------------------------|-----|
| Timber Base  | Victorian Ash            | VA  |
|              | Spotted Gum              | SG  |
|              | Tasmanian Blackwood      | TB  |
|              | American Oak             | AO  |
|              | American Oak - Black     | OB  |
|              | Custom                   | С   |
| Shade Finish | Brass - Natural Finish   | BB  |
|              | Brass - Clear Powdercoat | SB  |
|              | Brass - Slate Patina     | PO  |
|              | Dulux Surft Mist         | DS  |
|              | Custom Powdercoat        | CP  |
| LED Colour   | 2700K                    | 27K |
| Temperature  | 3000K                    | 3K  |
|              |                          |     |

#### Timber