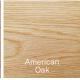

### Create a Custom Sconce

| Design       | Sibling Sconce           | SS  |
|--------------|--------------------------|-----|
| Timber Base  | Victorian Ash            | VA  |
|              | Spotted Gum              | SG  |
|              | Tasmanian Blackwood      | TB  |
|              | American Oak             | AO  |
|              | American Oak - Black     | OB  |
|              | Custom                   | С   |
| Shade Finish | Brass - Natural Finish   | BB  |
|              | Brass - Clear Powdercoat | SB  |
|              | Brass - Slate Patina     | PO  |
|              | Dulux Surft Mist         | DS  |
|              | Custom Powdercoat        | CP  |
| LED Colour   | 2700K Warm White         | 27K |
| Temperature  | 3000K Bright Warm White  | 3K  |
|              |                          |     |

# Timber