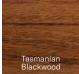

### Create a Custom Sconce

| Design       | Sibling Sconce           | SS  |
|--------------|--------------------------|-----|
| Timber Base  | Victorian Ash            | VA  |
|              | Spotted Gum              | SG  |
|              | Tasmanian Blackwood      | TB  |
|              | American Oak             | AO  |
|              | American Oak - Black     | OB  |
|              | Custom                   | С   |
| Shade Finish | Brass - Natural Finish   | BB  |
|              | Brass - Clear Powdercoat | SB  |
|              | Brass - Slate Patina     | PO  |
|              | Dulux Surft Mist         | DS  |
|              | Custom Powdercoat        | CP  |
| LED Colour   | 2700K Warm White         | 27K |
| Temperature  | 3000K Bright Warm White  | 3K  |
|              |                          |     |

# Timber