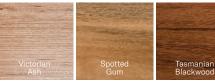

### Create a Custom Sconce

| Design       | Sibling Sconce           | SS  |
|--------------|--------------------------|-----|
| Timber Base  | Victorian Ash            | VA  |
|              | Spotted Gum              | SG  |
|              | Tasmanian Blackwood      | TB  |
|              | American Oak             | AO  |
|              | American Oak - Black     | OB  |
|              | Custom                   | С   |
| Shade Finish | Brass - Natural Finish   | BB  |
|              | Brass - Clear Powdercoat | SB  |
|              | Brass - Slate Patina     | PO  |
|              | Dulux Surft Mist         | DS  |
|              | Custom Powdercoat        | CP  |
| LED Colour   | 2700K Warm White         | 27K |
| Temperature  | 3000K Bright Warm White  | 3K  |
|              |                          |     |

# Timber