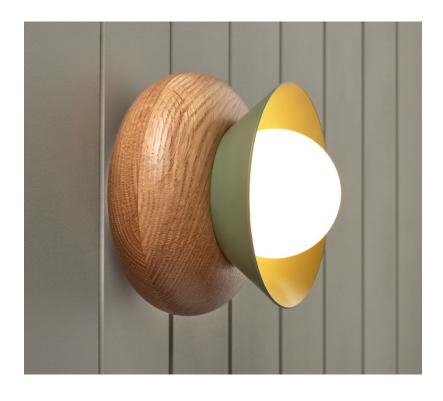

# Sibling Sconce

A solid hardwood and brass sconce well suited to small reading nooks, lounge rooms, hallways and bedrooms. The reflector cone is available in endless powdercoat colours, or solid brass in a slate patina or natural brass finish. The timber base is available in custom hardwood species or timber finishes for even more customisation.

# Technical Details

| Dimensions         | Ø150 x 135mm                                                       |
|--------------------|--------------------------------------------------------------------|
| Material           | Solid Hardwood, Spun Brass Shade,<br>Glass Opal Bulb, Textile Cord |
| LED                | Cree Integral LED                                                  |
| Bulb               | ø80mm Matte Opal Glass Bulb                                        |
| Input Power        | 6V via 240V remote driver                                          |
| CRI                | 80                                                                 |
| Wattage            | 2W                                                                 |
| Lumens             | 450lm approx.                                                      |
| Colour Temperature | 2700K<br>3000K                                                     |
| Dimming            | Phase-cut, DALI<br>other dimming types on request                  |
| Warranty           | 3 Years                                                            |
|                    |                                                                    |