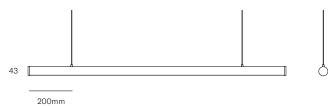

#### Technical Details

| Dimensions | 43mm dia                                                                    |  |
|------------|-----------------------------------------------------------------------------|--|
| Material   | Solid Hardwood, Aluminium, Opal<br>Acrylic, Integral LED Lighting           |  |
| CRI        | 90                                                                          |  |
| Wattage    | 19.8W per metre                                                             |  |
| Lumens     | 750lm per metre                                                             |  |
| Voltage    | 24V DC                                                                      |  |
| Install    | Installed with a remote driver. Must be installed by a licensed electrician |  |
| Dimming    | Phase Cut (Universal Dimming)<br>Other dimming types on request             |  |
| Warranty   | 3 Years                                                                     |  |

#### Dimensions

900 - 3000mm