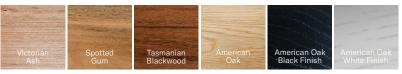

#### Create a Custom Pendant

| Pendant                   | Roller                                                                                                                                      | RO                                                           |
|---------------------------|---------------------------------------------------------------------------------------------------------------------------------------------|--------------------------------------------------------------|
| Timber                    | Victorian Ash<br>Spotted Gum<br>Tasmanian Blackwood<br>American Oak<br>American Oak - Black Finish<br>American Oak - White Finish<br>Custom | VA<br>SG<br>TB<br>AO<br>OB<br>OW<br>C                        |
| Length                    | 900mm<br>1200mm<br>2000mm<br>2200mm<br>2500mm<br>2800mm<br>3000mm<br>Custom                                                                 | L90<br>L12<br>L18<br>L20<br>L22<br>L25<br>L28<br>L30<br>(_m) |
| Gripper Colour            | White<br>Black<br>Solid Brass<br>Stainless Steel<br>Custom                                                                                  | 1<br>2<br>3<br>5<br>6                                        |
| End Cap Colour            | White<br>Black<br>Solid Brass<br>Sandblasted Aluminium<br>Stainless Steel<br>Matching Timber                                                | 1<br>2<br>3<br>4<br>5<br>6                                   |
| LED Colour<br>Temperature | 2700K Warm White<br>3000K Bright Warm White<br>4000K Cool White                                                                             | 27K<br>3K<br>4K                                              |
| Dimming Type              | Phase Cut<br>DALI                                                                                                                           | PH<br>DD                                                     |
| Ceiling Plate             | Small Plate Ø76<br>Large Plate Ø106<br>Canopy Ø80                                                                                           | 76<br>106<br>80                                              |
| Ceiling Plate Colour      | White<br>Black                                                                                                                              | W<br>B                                                       |
| Cable Colour              | Silver<br>Black<br>White                                                                                                                    | SC<br>BC<br>WC                                               |
| Drop Length               | 1.5m Standard<br>Custom                                                                                                                     | 1.5m<br>m                                                    |

#### Timber