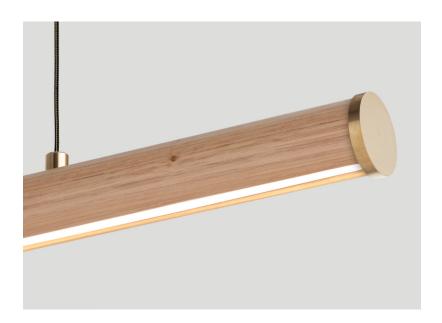

### Linear Pendant

The Roller is a classic dowel pendant with a subtle curved edge to catch the LED light and create a unique gradient effect. A versatile cylindrical pendant crafted from bespoke timbers. Made in Queensland, Australia.

#### Technical Details

| Dimensions | 43mm dia                                                                    |  |
|------------|-----------------------------------------------------------------------------|--|
| Material   | Solid Hardwood, Aluminium, Opal<br>Acrylic, Integral LED Lighting           |  |
| CRI        | 90                                                                          |  |
| Wattage    | 19.8W per metre                                                             |  |
| Lumens     | 750lm per metre                                                             |  |
| Voltage    | 24V DC                                                                      |  |
| Install    | Installed with a remote driver. Must be installed by a licensed electrician |  |
| Dimming    | Phase Cut (Universal Dimming)<br>Other dimming types on request             |  |
| Warranty   | 3 Years                                                                     |  |