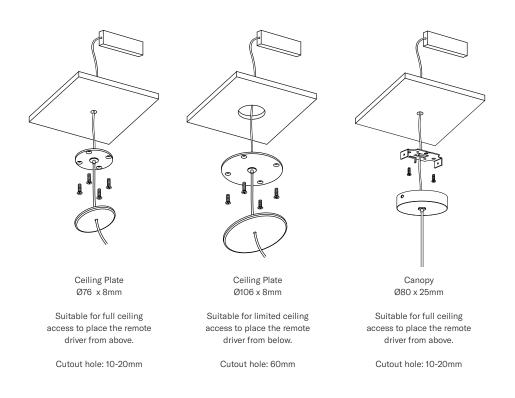

#### Ceiling Plate

Small Plate

Ø76 x 8 mm

Large Plate

Ø106 x 8 mm

### Canopy Ø80 x 25 mm

## Linear Pendant

Ceiling Plate Details