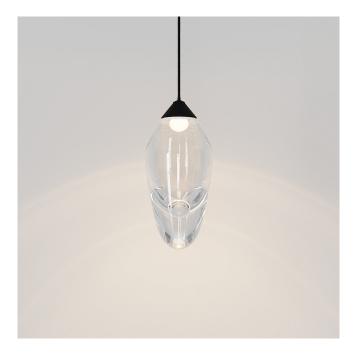

## PENDANT

Designed and Handmade by Oliver Höglund & Ryan Roberts

Bring a touch of modern minimalism into your space with the OST pendant light. Crafted in a hand-blown teardrop design, this light stands as a captivating focal point, perfect for solitary display or clustering over stairwells, dining tables, and kitchen islands. Effortlessly suspended by a steel cable, it connects through a sleek lampholder, available in finishes of brass finish, matte black, medium bronze, or steel finish. Tailor the atmosphere to your preference with a choice of warm, warm white, or white LED temperatures. Meticulously handblown using premium Swedish clear glass, each glass shade carries the distinctiveness of SOKTAS Glass designs, promising an unparalleled and personalised lighting masterpiece that adds both elegance and character to your space.

Hand-Blown in Currumbin, Australia.