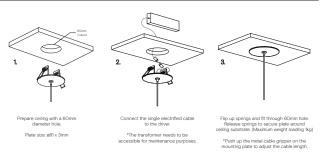

90mm

Steel / Black / White Cable Cord

1500mm (Standard) Longer lengths on request

0.6 - 0.8kg Weight

Warranty 24 Months / 2 Years

Certification CE / AS/NZS - 60598.2.1

**DIMENSIONS** 



Input Power 100-240VAC

Output Power 4V DC Driver (350mA Constant Current)

Supplied with Remote Driver

1W - 350mA (Standard) / 2W (additional cost) LED Wattage

Lifespan - 60,000+ Hours CRI>90

Lumen Output 150lm (1W) (Standard) / 300lm (2W)

Colour Temperature 2700K / 3000K (Standard) / 4000K

Single-Use-1W LED Non-Dimmable (Standard) Optional: Single-use - 2W LED Triac Dimmable DALI Dimmable (additional cost) Dimming

Please contact for alternative dimming options

Mounting 81mm Flat disc recessed ceiling plate

Custom designed ceiling plate on request

## MOUNTING

## Installation Instructions