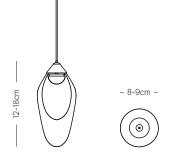

Dimensions Height: 120-180mm

Width: 80-90mm

Steel / Black / White Cable Cord

1500mm (Standard) Longer lengths on request

0.6 - 0.8kg Weight

Warranty 24 Months / 2 Years

Certification CE / AS/NZS - 60598.2.1