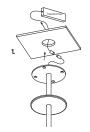

or Use Only

Glass Colour Frosted / Clear

Suspension Rod Natural Brass / Matte Black / Matte White /

Steel Finish / Medium Bronze Powdercoat

Glass Diameter

Small: 120 - 140mm Medium: 150 - 170mm Large: 200 - 220mm

Rod Length 1200mm (custom lengths available)

CE / AS/NZS - 60598.2.1 Certification

100 - 240VAC Input Power

Output Voltage Standard 4V DC Driver (350mA Constant Current)

Supplied with Remote Driver

3 x 1W - 350mA (Standard) Dedicated LED

3 x 2W - 350mA (additional cost) Lifespan - 60,000+ Hours

CRI>90

Colour Temperature 2700K / 3000K (Standard) / 4000K

Dimming

Yes - Dimmable TRIAC/Phase (Standard) Dimmable DALI (additional cost) Please contact for alternative dimming

Warranty 24 Months / 2 Years

## **DIMENSIONS**





## MOUNTING

#### Installation Instructions