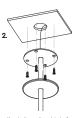

Use Only

Glass Colour Frosted / Clear

Suspension Rod Natural Brass / Matte Black / Matte White /

Steel Finish / Medium Bronze Powdercoat

Glass Diameter

Small: 120 - 140mm Medium: 150 - 170mm Large: 200 - 220mm

Rod Length 1200mm (custom lengths available)

CE / AS/NZS - 60598.2.1 Certification

100 - 240VAC Input Power

Output Voltage Standard 4V DC Driver (350mA Constant Current)

Supplied with Remote Driver

3 x 1W - 350mA (Standard) Dedicated LED

3 x 2W - 350mA (additional cost) Lifespan - 60,000+ Hours

CRI>90

Colour Temperature 2700K / 3000K (Standard) / 4000K

Dimming

Yes - Dimmable TRIAC/Phase (Standard) Dimmable DALI (additional cost) Please contact for alternative dimming

Warranty 24 Months / 2 Years

## **DIMENSIONS**





## MOUNTING

#### Installation Instructions