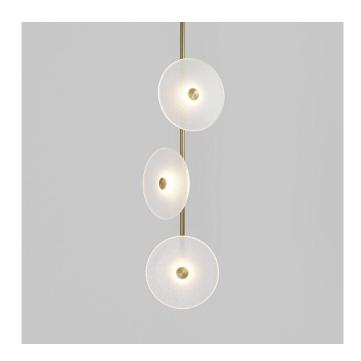

# TRIO PENDANT - OFF CENTERED

Designed and Handmade by Oliver Höglund & Ryan Roberts

Elevate your space with the Coral Trio pendant light, a captivating modern centrepiece perfect for entryways, bathrooms, and kitchen islands. Three exquisite glass-blown discs are elegantly suspended from a rod, available in a selection of finishes including natural brass, steel finish, matte black, matte white, or medium bronze powder coating. Available in a centred or off-centred installation, opt for frosted or clear glass to match your style and set the mood with a choice of warm, warm white, or white LED temperatures. Meticulously hand-blown using premium Swedish clear glass, each disc carries the distinctiveness of SOKTAS Glass designs, promising an unparalleled and personalised lighting masterpiece that adds both elegance and character to your space.

Hand Made in Currumbin, Australia.