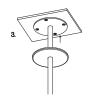

se Only

Glass Colour Frosted / Clear

Suspension Rod Natural Brass / Matte Black / Matte White /

Steel Finish / Medium Bronze Powdercoat

Glass Diameter

Small: 120 - 140mm Medium: 150 - 170mm Large: 200 - 220mm

Rod Length 1200mm (custom lengths available)

CE / AS/NZS - 60598.2.1 Certification

100 - 240VAC Input Power

Output Voltage Standard 4V DC Driver (350mA Constant Current)

Supplied with Remote Driver

3 x 1W - 350mA (Standard) Dedicated LED

3 x 2W - 350mA (additional cost) Lifespan - 60,000+ Hours

CRI>90

Colour Temperature 2700K / 3000K (Standard) / 4000K

Dimming

Yes - Dimmable TRIAC/Phase (Standard) Dimmable DALI (additional cost) Please contact for alternative dimming

Warranty 24 Months / 2 Years

## **DIMENSIONS**





## MOUNTING

#### Installation Instructions