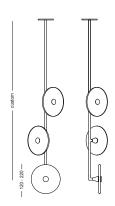

## **DIMENSIONS**

#### TECHNICAL DATA

Application Interior Use Only

Glass Colour Frosted / Clear

Suspension Rod Natural Brass / Matte Black / Matte White /

Steel Finish / Medium Bronze Powdercoat

Glass Diameter

Small: 120 - 140mm Medium: 150 - 170mm Large: 200 - 220mm

Rod Length 1200mm (custom lengths available)

CE / AS/NZS - 60598.2.1 Certification

100 - 240VAC Input Power

Output Voltage Standard 4V DC Driver (350mA Constant Current)

Supplied with Remote Driver

3 x 1W - 350mA (Standard) Dedicated LED