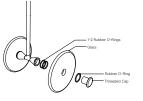

lia.



#### TECHNICAL DATA

Application Interior Use Only

Glass Colour Frosted / Clear

Suspension Rod Natural Brass / Matte Black / Matte White /

Steel Finish / Medium Bronze Powdercoat

Glass Diameter

Small: 120 - 140mm Medium: 150 - 170mm Large: 200 - 220mm

Rod Length 1200mm (custom lengths available)

CE / AS/NZS - 60598.2.1 Certification

100 - 240VAC Input Power

Output Voltage Standard 4V DC Driver (350mA Constant Current)

Supplied with Remote Driver

3 x 1W - 350mA (Standard) Dedicated LED

3 x 2W - 350mA (additional cost) Lifespan - 60,000+ Hours

CRI>90

Colour Temperature 2700K / 3000K (Standard) / 4000K

Dimming

Yes - Dimmable TRIAC/Phase (Standard) Dimmable DALI (additional cost) Please contact for alternative dimming

Warranty 24 Months / 2 Years

## **DIMENSIONS**





## MOUNTING

#### Installation Instructions