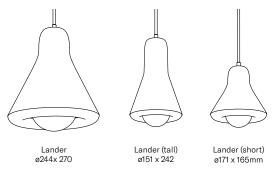

#### **Technical Details**

| Application        | Bedside Tables, Feature Pendant                                              |  |
|--------------------|------------------------------------------------------------------------------|--|
| Dimensions         | ø151 x 242mm                                                                 |  |
| Material           | Solid Hardwood, Glass Opal Bulb,<br>E27 Lampholder, Textile Cord             |  |
| Bulb               | ø95mm Matte Opal Glass. Environ-<br>mentally friendly and flicker-free light |  |
| Input Power        | 240V AC                                                                      |  |
| CRI                | 90                                                                           |  |
| Wattage            | 8W                                                                           |  |
| Lumens             | 800lm                                                                        |  |
| Colour Temperature | 3000K Warm White                                                             |  |
| Dimming            | Yes                                                                          |  |

#### Create a Custom Pendant

| Pendant              | Lander (tall)                                                      | LT                   |
|----------------------|--------------------------------------------------------------------|----------------------|
| Timber               | Victorian Ash<br>Tasmanian Blackwood<br>White Oak<br>Custom        | VA<br>TB<br>WO<br>C  |
| Cable Colour         | White Textile<br>Black Textile<br>Custom                           | WC<br>BC<br>CC       |
| Gripper Colour       | White<br>Black<br>Solid Brass<br>Custom                            | WH<br>BL<br>BR<br>CU |
| Ceiling Plate        | Canopy Ø80                                                         | 80                   |
| Ceiling Plate Colour | White<br>Black<br>Solid Brass<br>Solid Copper<br>Custom Powdercoat | W<br>B<br>C<br>B     |
| Cable Drop Length    | 1.5m Standard<br>Custom                                            | 1.5m<br>m            |