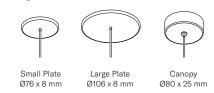

#### Create a Custom Pendant

| Pendant              | Lander (tall)                                                      | LT                   |
|----------------------|--------------------------------------------------------------------|----------------------|
| Timber               | Victorian Ash<br>Tasmanian Blackwood<br>White Oak<br>Custom        | VA<br>TB<br>WO<br>C  |
| Cable Colour         | White Textile<br>Black Textile<br>Custom                           | WC<br>BC<br>CC       |
| Gripper Colour       | White<br>Black<br>Solid Brass<br>Custom                            | WH<br>BL<br>BR<br>CU |
| Ceiling Plate        | Canopy Ø80                                                         | 80                   |
| Ceiling Plate Colour | White<br>Black<br>Solid Brass<br>Solid Copper<br>Custom Powdercoat | W<br>B<br>C<br>B     |
| Cable Drop Length    | 1.5m Standard<br>Custom                                            | 1.5m<br>m            |

### Ceiling Plate

# Lander (tall)

Ceiling Plate Details

Suitable for full ceiling access to place the remote

Cutout hole: 10-20mm