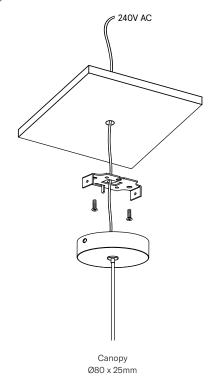

### Ceiling Plate

# Lander (tall)

Ceiling Plate Details

Suitable for full ceiling access to place the remote

Cutout hole: 10-20mm