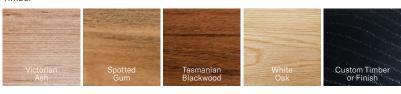

#### Create a Custom Pendant

| Pendant              | Lander (tall)                                                      | LT                   |
|----------------------|--------------------------------------------------------------------|----------------------|
| Timber               | Victorian Ash<br>Tasmanian Blackwood<br>White Oak<br>Custom        | VA<br>TB<br>WO<br>C  |
| Cable Colour         | White Textile<br>Black Textile<br>Custom                           | WC<br>BC<br>CC       |
| Gripper Colour       | White<br>Black<br>Solid Brass<br>Custom                            | WH<br>BL<br>BR<br>CU |
| Ceiling Plate        | Canopy Ø80                                                         | 80                   |
| Ceiling Plate Colour | White<br>Black<br>Solid Brass<br>Solid Copper<br>Custom Powdercoat | W<br>B<br>C<br>B     |
| Cable Drop Length    | 1.5m Standard<br>Custom                                            | 1.5m<br>m            |

#### Timber