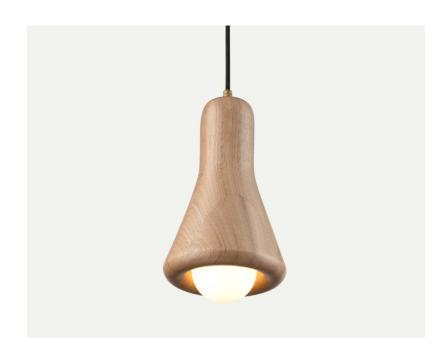

## Lander (tall)

Lander is a collection of classic light fixtures reimagined through the craft of woodturning. The statement hardwood pieces are paired with the timeless illuminated sphere. Light is captured and gently dispersed by the solid walls of the timber shade, creating a gentle atmosphere reminiscent of the moon on a clear night.

#### **Technical Details**

| Application        | Bedside Tables, Feature Pendant                                              |  |
|--------------------|------------------------------------------------------------------------------|--|
| Dimensions         | ø151 x 242mm                                                                 |  |
| Material           | Solid Hardwood, Glass Opal Bulb,<br>E27 Lampholder, Textile Cord             |  |
| Bulb               | ø95mm Matte Opal Glass. Environ-<br>mentally friendly and flicker-free light |  |
| Input Power        | 240V AC                                                                      |  |
| CRI                | 90                                                                           |  |
| Wattage            | 8W                                                                           |  |
| Lumens             | 800lm                                                                        |  |
| Colour Temperature | 3000K Warm White                                                             |  |
| Dimming            | Yes                                                                          |  |