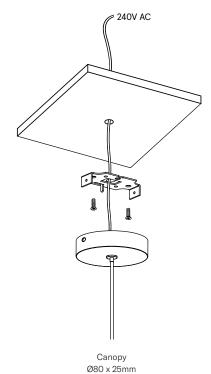

## Ceiling Plate

# Lander (short)

Ceiling Plate Details

Suitable for full ceiling access to place the remote driver from above.

Cutout hole: 10-20mm