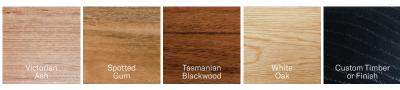

#### Create a Custom Pendant

| Pendant              | Lander (short)                                                     | LS                   |
|----------------------|--------------------------------------------------------------------|----------------------|
| Timber               | Victorian Ash<br>Tasmanian Blackwood<br>White Oak<br>Custom        | VA<br>TB<br>WO<br>C  |
| Cable Colour         | White Textile<br>Black Textile<br>Custom                           | WC<br>BC<br>CC       |
| Gripper Colour       | White<br>Black<br>Solid Brass<br>Custom                            | WH<br>BL<br>BR<br>CU |
| Ceiling Plate        | Canopy Ø80                                                         | 80                   |
| Ceiling Plate Colour | White<br>Black<br>Solid Brass<br>Solid Copper<br>Custom Powdercoat | W<br>B<br>C<br>B     |
| Cable Drop Length    | 1.5m Standard<br>Custom                                            | 1.5m<br>m            |

#### Timber