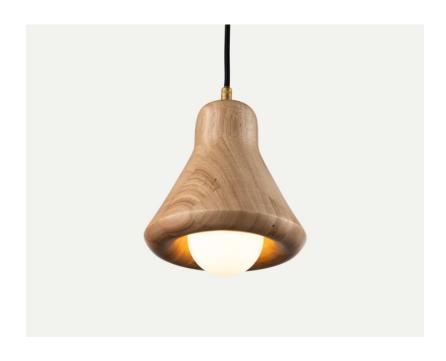

# Lander (short)

Lander is a collection of classic light fixtures reimagined through the craft of woodturning. The statement hardwood pieces are paired with the timeless illuminated sphere. Light is captured and gently dispersed by the solid walls of the timber shade, creating a gentle atmosphere reminiscent of the moon on a clear night.

#### **Technical Details**

| Application        | Bedside Tables, Feature Pendant                                              |  |
|--------------------|------------------------------------------------------------------------------|--|
| Dimensions         | ø171 x 165mm                                                                 |  |
| Material           | Solid Hardwood, Glass Opal Bulb,<br>E27 Lampholder, Textile Cord             |  |
| Bulb               | ø95mm Matte Opal Glass. Environ-<br>mentally friendly and flicker-free light |  |
| Input Power        | 240V AC                                                                      |  |
| CRI                | 90                                                                           |  |
| Wattage            | 8W                                                                           |  |
| Lumens             | 800lm                                                                        |  |
| Colour Temperature | 3000K Warm White                                                             |  |
| Dimming            | Yes                                                                          |  |