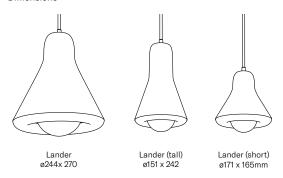

#### **Technical Details**

| Application        | Bedside Tables, Feature Pendant                                              |  |
|--------------------|------------------------------------------------------------------------------|--|
| Dimensions         | ø171 x 165mm                                                                 |  |
| Material           | Solid Hardwood, Glass Opal Bulb,<br>E27 Lampholder, Textile Cord             |  |
| Bulb               | ø95mm Matte Opal Glass. Environ-<br>mentally friendly and flicker-free light |  |
| Input Power        | 240V AC                                                                      |  |
| CRI                | 90                                                                           |  |
| Wattage            | 8W                                                                           |  |
| Lumens             | 800lm                                                                        |  |
| Colour Temperature | 3000K Warm White                                                             |  |
| Dimming            | Yes                                                                          |  |

### Dimensions