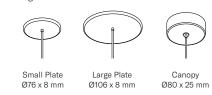

#### Create a Custom Pendant

| Pendant              | Lander (short)                                                     | LS                   |
|----------------------|--------------------------------------------------------------------|----------------------|
| Timber               | Victorian Ash<br>Tasmanian Blackwood<br>White Oak<br>Custom        | VA<br>TB<br>WO<br>C  |
| Cable Colour         | White Textile<br>Black Textile<br>Custom                           | WC<br>BC<br>CC       |
| Gripper Colour       | White<br>Black<br>Solid Brass<br>Custom                            | WH<br>BL<br>BR<br>CU |
| Ceiling Plate        | Canopy Ø80                                                         | 80                   |
| Ceiling Plate Colour | White<br>Black<br>Solid Brass<br>Solid Copper<br>Custom Powdercoat | W<br>B<br>C<br>B     |
| Cable Drop Length    | 1.5m Standard<br>Custom                                            | 1.5m<br>m            |

## Ceiling Plate

# Lander (short)

Ceiling Plate Details

Suitable for full ceiling access to place the remote driver from above.

Cutout hole: 10-20mm