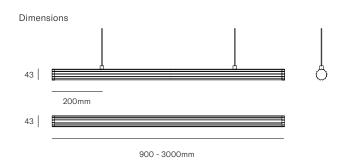

#### Technical Details

| Dimensions  | 43mm dia                                                                    |
|-------------|-----------------------------------------------------------------------------|
| Material    | Solid Hardwood, Aluminium, Opal<br>Acrylic, Integral LED Lighting           |
| Input Power | 240V - 24VDC Transformer                                                    |
| CRI         | 90                                                                          |
| Wattage     | 19.8W per metre                                                             |
| Lumens      | 750lm per metre                                                             |
| Install     | Installed with a remote driver. Must be installed by a licensed electrician |
| Dimming     | Phase Cut (Universal Dimming)<br>Other dimming types on request             |
| Warranty    | 5 Years                                                                     |

#### Create a Custom Pendant

| Pendant                   | Fluted Roller                                                                         | FR                                                           |
|---------------------------|---------------------------------------------------------------------------------------|--------------------------------------------------------------|
| Timber                    | Victorian Ash<br>Spotted Gum<br>Tasmanian Blackwood<br>White Oak<br>Custom            | VA<br>SG<br>TB<br>WO<br>C                                    |
| Length                    | 900mm<br>1200mm<br>1800mm<br>2000mm<br>2200mm<br>2500mm<br>2800mm<br>3000mm<br>Custom | L90<br>L12<br>L18<br>L20<br>L22<br>L25<br>L28<br>L30<br>(_m) |
| Gripper Colour            | White<br>Black<br>Solid Brass<br>Solid Copper<br>Stainless Steel<br>Custom            | 1<br>2<br>3<br>4<br>5                                        |
| LED Colour<br>Temperature | 2700K Warm White<br>3000K Bright Warm White<br>4000K Cool White                       | 27K<br>3K<br>4K                                              |
| Dimming Type              | Phase Cut<br>DALI                                                                     | PH<br>DD                                                     |
| Ceiling Plate             | Small Plate Ø76<br>Large Plate Ø106<br>Canopy Ø80                                     | 76<br>106<br>80                                              |
| Ceiling Plate Colour      | White<br>Black                                                                        | W<br>B                                                       |
| Cable Colour              | Silver<br>Black<br>White                                                              | SC<br>BC<br>WC                                               |
| Drop Length               | 1.5m Standard<br>Custom                                                               | 1.5m<br>m                                                    |