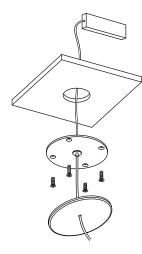

Cutout hole: 60mm

Canopy Ø80 x 25mm

Suitable for full ceiling access to place the remote driver from above.

Cutout hole: 10-20mm