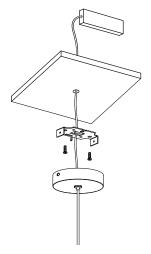

# Fluted Roller

Ceiling Plate Details

Ceiling Plate Ø76 x8mm

Suitable for full ceiling access to place the remote driver from above.

Cutout hole: 10-20mm

Ceiling Plate Ø106 x 8mm

Suitable for limited ceiling access to place the remote driver from below.

Cutout hole: 60mm

Canopy Ø80 x 25mm

Suitable for full ceiling access to place the remote driver from above.

Cutout hole: 10-20mm