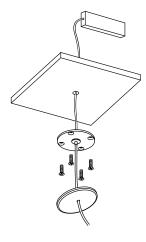

# Fluted Roller

Ceiling Plate Details

Ceiling Plate Ø76 x8mm

Suitable for full ceiling access to place the remote driver from above.

Cutout hole: 10-20mm

Ceiling Plate Ø106 x 8mm

Suitable for limited ceiling access to place the remote driver from below.