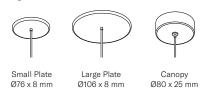

### Ceiling Plate

# Fluted Roller

Ceiling Plate Details

Ceiling Plate Ø76 x8mm

Suitable for full ceiling access to place the remote driver from above.

Cutout hole: 10-20mm

Ceiling Plate Ø106 x 8mm

Suitable for limited ceiling access to place the remote driver from below.

Cutout hole: 60mm

Canopy Ø80 x 25mm

Suitable for full ceiling access to place the remote driver from above.

Cutout hole: 10-20mm