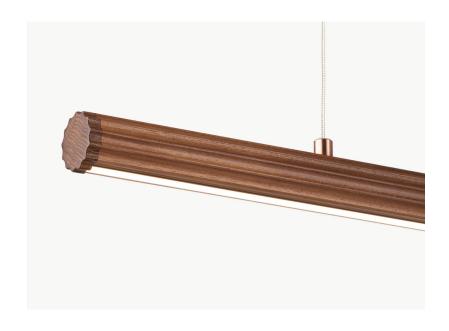

## Fluted Roller

The Fluted Roller features a scolloped solid timber body. The fluted effect creates interesting timber grain detail, and defined highlights and shadows. Minimal LED strip lighting is recessed into the bottom of the timber piece, creating a detail rich minimal pendant light. Crafted in QLD, Australia.

#### Technical Details

| Dimensions  | 43mm dia                                                                    |
|-------------|-----------------------------------------------------------------------------|
| Material    | Solid Hardwood, Aluminium, Opal<br>Acrylic, Integral LED Lighting           |
| Input Power | 240V - 24VDC Transformer                                                    |
| CRI         | 90                                                                          |
| Wattage     | 19.8W per metre                                                             |
| Lumens      | 750lm per metre                                                             |
| Install     | Installed with a remote driver. Must be installed by a licensed electrician |
| Dimming     | Phase Cut (Universal Dimming)<br>Other dimming types on request             |
| Warranty    | 5 Years                                                                     |