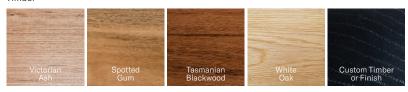

#### Create a Custom Pendant

| Pendant                   | Fluted Roller                                                                         | FR                                                           |
|---------------------------|---------------------------------------------------------------------------------------|--------------------------------------------------------------|
| Timber                    | Victorian Ash<br>Spotted Gum<br>Tasmanian Blackwood<br>White Oak<br>Custom            | VA<br>SG<br>TB<br>WO<br>C                                    |
| Length                    | 900mm<br>1200mm<br>1800mm<br>2000mm<br>2200mm<br>2500mm<br>2800mm<br>3000mm<br>Custom | L90<br>L12<br>L18<br>L20<br>L22<br>L25<br>L28<br>L30<br>(_m) |
| Gripper Colour            | White<br>Black<br>Solid Brass<br>Solid Copper<br>Stainless Steel<br>Custom            | 1<br>2<br>3<br>4<br>5                                        |
| LED Colour<br>Temperature | 2700K Warm White<br>3000K Bright Warm White<br>4000K Cool White                       | 27K<br>3K<br>4K                                              |
| Dimming Type              | Phase Cut<br>DALI                                                                     | PH<br>DD                                                     |
| Ceiling Plate             | Small Plate Ø76<br>Large Plate Ø106<br>Canopy Ø80                                     | 76<br>106<br>80                                              |
| Ceiling Plate Colour      | White<br>Black                                                                        | W<br>B                                                       |
| Cable Colour              | Silver<br>Black<br>White                                                              | SC<br>BC<br>WC                                               |
| Drop Length               | 1.5m Standard<br>Custom                                                               | 1.5m<br>m                                                    |

#### Timber