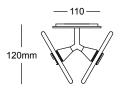

Steel Finish / Medium Bronze Powdercoat

Glass Dimensions 2 x 120mm

Wall Mount: 110 x 15mm

Protrudes: 120mm

IP Rating

Warranty 24 Months / 2 Years

100-240V AC Input Power

Output Power 7V DC Driver (350mA Constant Current)

#### **DIMENSIONS**