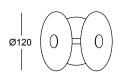

Steel Finish / Medium Bronze Powdercoat

Glass Dimensions 2 x 120mm

Wall Mount: 110 x 15mm

Protrudes: 120mm

IP Rating

Warranty 24 Months / 2 Years

100-240V AC Input Power

Output Power 7V DC Driver (350mA Constant Current)