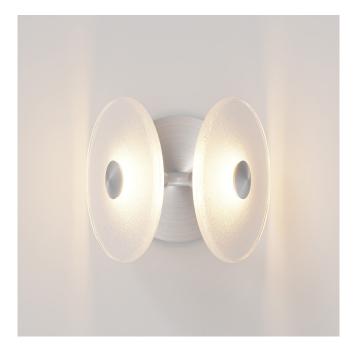

# **CORAL TWIN**

WALL LIGHT

Designed and Handmade by Oliver Höglund & Ryan Roberts

Embellish your walls with the Coral twin wall light, available in both clear and frosted finishes. This statement piece adds a modern contemporary feature ideal for kitchens, bedrooms, bathrooms and entryways. Tailor it to your preferences by selecting a wall plate finish of brass finish, matte black, matte white, medium bronze or steel finish and set the mood of your space with a choice of warm, warm white, or white LED temperatures. Meticulously hand-blown using premium Swedish clear glass, each disc carries the distinctiveness of SOKTAS Glass designs, promising an unparalleled and personalised lighting masterpiece that adds both elegance and character to your space.