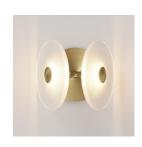

# **CORAL TWIN**

WALL LIGHT

Designed and Handmade by Oliver Höglund & Ryan Roberts

Embellish your walls with the Coral twin wall light, available in both clear and frosted finishes. This statement piece adds a modern contemporary feature ideal for kitchens, bedrooms, bathrooms and entryways. Tailor it to your preferences by selecting a wall plate finish of brass finish, matte black, matte white, medium bronze or steel finish and set the mood of your space with a choice of warm, warm white, or white LED temperatures. Meticulously hand-blown using premium Swedish clear glass, each disc carries the distinctiveness of SOKTAS Glass designs, promising an unparalleled and personalised lighting masterpiece that adds both elegance and character to your space.