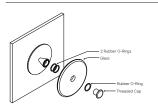

se

Glass Frosted / Clear

Cover Cap Finish Matte Black / Matte White / Brass Finish /

Steel Finish / Medium Bronze Powdercoat

Wall Mount Finish Matte Black / Matte White / Brass Finish /

Steel Finish / Medium Bronze Powdercoat

Glass Dimensions 2 x 120mm

Wall Mount: 110 x 15mm

Protrudes: 120mm

IP Rating

Warranty 24 Months / 2 Years

100-240V AC Input Power

Output Power 7V DC Driver (350mA Constant Current)

Supplied with Remote Driver

1W - 350mA (Standard) / 2W (additional cost) Dedicated LED

Lifespan - 60,000+ Hours CRI>90

Colour Temperature 2700K / 3000K (Standard) / 4000K

Dimming TRIAC/Phase Dimmable (Standard)

DALI (additional cost)

Please contact for alternative dimming options

Mounting Integral Wall Bracket

Certification CE / AS/NZS - 60598.2.1

#### **DIMENSIONS**







## Installation Instructions

MOUNTING









ure with the suppli