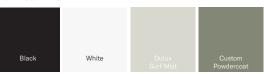

## Create a Custom Sconce

| Design                    | Button Sconce                                                                                                | BU                              |
|---------------------------|--------------------------------------------------------------------------------------------------------------|---------------------------------|
| Timber Base               | Victorian Ash<br>Spotted Gum<br>Tasmanian Blackwood<br>American Oak<br>American Oak - Black Finish<br>Custom | VA<br>SG<br>TB<br>AO<br>OB<br>C |
| Wall Plate Finish         | White<br>Black<br>Duiux Surfmist<br>Custom Powdercoat                                                        | WP<br>BP<br>SP<br>CP            |
| LED Colour<br>Temperature | 2700K<br>3000K                                                                                               | 27K<br>3K                       |

### Wall Plate Finish