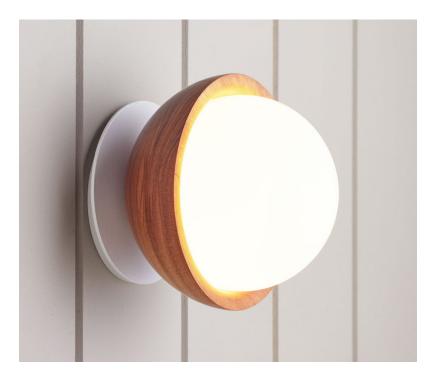

# Button Sconce

A cute though versatile solid hardwood and glass sconce well suited to small reading nooks, lounge rooms, hallways and bedrooms.

The integral LED lightsource is a maintenance free lighting option option for resteraunts, cafes, offices and commercial spaces.