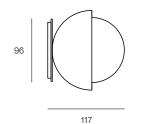

# Technical Details

| Dimensions         | Ø122 x 117mm                                      |  |
|--------------------|---------------------------------------------------|--|
| Material           | Solid Timber, Glass, Aluminium                    |  |
| LED                | Cree Integral LED                                 |  |
| Bulb               | ø100mm Matte Opal Glass Sphere                    |  |
| Input Voltage      | 6V via 240V remote driver                         |  |
| CRI                | 90                                                |  |
| Wattage            | 2W                                                |  |
| Lumens             | 450lm approx.                                     |  |
| Colour Temperature | 2700K<br>3000K                                    |  |
| Dimming            | Phase-cut, DALI<br>Other dimming types on request |  |
| Warranty           | 3 Years                                           |  |

# Dimensions

Ø122mm