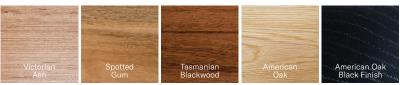

## Create a Custom Sconce

| Design                    | Button Sconce                                                                                                | BU                              |
|---------------------------|--------------------------------------------------------------------------------------------------------------|---------------------------------|
| Timber Base               | Victorian Ash<br>Spotted Gum<br>Tasmanian Blackwood<br>American Oak<br>American Oak - Black Finish<br>Custom | VA<br>SG<br>TB<br>AO<br>OB<br>C |
| Wall Plate Finish         | White<br>Black<br>Duiux Surfmist<br>Custom Powdercoat                                                        | WP<br>BP<br>SP<br>CP            |
| LED Colour<br>Temperature | 2700K<br>3000K                                                                                               | 27K<br>3K                       |

#### Timber