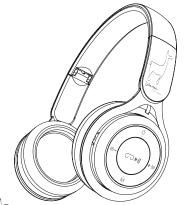

# — Wireless ✓ Headphones

# **USER MANUAL**









#### **Bluetooth Connection**



## LED Indicator

| LED  | Blue       | Red         |
|------|------------|-------------|
| On   | •          | 0           |
| Fast | - 🙀 -      | -0-         |
| Slow | <b>(O)</b> | <u>;</u> O; |

| Headphone mode       | LED :              | Status                                                                                       |
|----------------------|--------------------|----------------------------------------------------------------------------------------------|
| Power on             |                    | x2                                                                                           |
| Power off            | -,0.               | x2