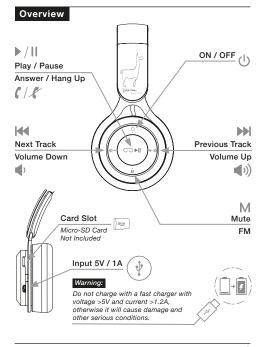

# — Wireless ✓ Headphones

# **USER MANUAL**









#### **Bluetooth Connection**



## LED Indicator

| LED  | Blue       | Red         |
|------|------------|-------------|
| On   | •          | 0           |
| Fast | - 🙀 -      | -0-         |
| Slow | <b>(O)</b> | <u>;</u> O; |

| Headphone mode       | LED :              | Status                                                                                       |
|----------------------|--------------------|----------------------------------------------------------------------------------------------|
| Power on             |                    | x2                                                                                           |
| Power off            | -,0.               | x2                                                                                           |
|