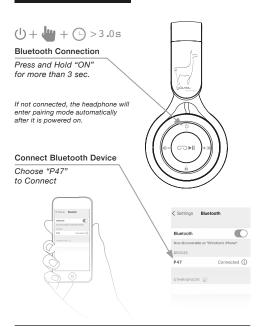

# — Wireless ✓ Headphones

# **USER MANUAL**









#### **Bluetooth Connection**



## LED Indicator

| LED  | Blue       | Red         |
|------|------------|-------------|
| On   | •          | 0           |
| Fast | - 🙀 -      | -0-         |
| Slow | <b>(O)</b> | <u>;</u> O; |

| Headphone mode       | LED :              | Status                                                                                       |
|----------------------|--------------------|----------------------------------------------------------------------------------------------|
| Power on             |                    | x2                                                                                           |
| Power off            | -,0.               | x2                                                                                           |
| No device connected  | <b>(O</b>