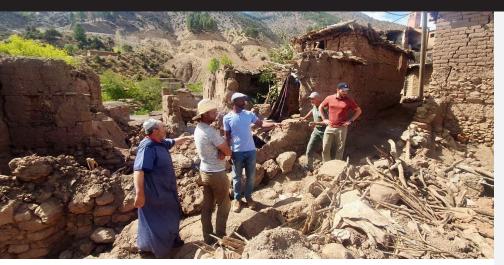

From global humanitarian organizations to disaster relief, volunteer groups offer critical services to vulnerable people in hostile areas. In the past, perhaps one or two group leaders may have carried a satellite phone in case of an emergency, and these phones may have only been powered on when absolutely necessary. This posed significant challenges as it meant teams couldn't be tracked or communicated with unless devices were on, and not all members were accounted for during high-risk situations.

Jake Bailey, vice president of product and customer success at EVERYWHERE Communications, said, "One of our customers deployed out on a first-wave Disaster Assistance Response Team (DART) for an earthquake response and used the EVERYWHERE app paired to their Garmin inReach all week. They were able to track all their vehicles in the field, even in the really remote villages, while maintaining communications, check-ins and progress and movement updates with their Global Security Operations Center (GSOC).

"They were so glad to have robust communications and accountability in place for fidelity on staff locations."

For more information, visit <u>Garmin.com/inreach/professional</u> or contact inreach.professional@garmin.com.