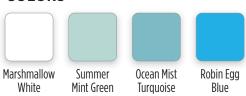

## **COLORS**

The 30" Classic Retro range by Unique transports you back to the '50s with its iconic retro design and chrome finished accents. Convection cooking circulates heat for incredibly even distribution while the waist-high broiler provides the option of intense searing. Simple effortless controls, stylishly designed and available in an array of eye-popping colors to choose from.