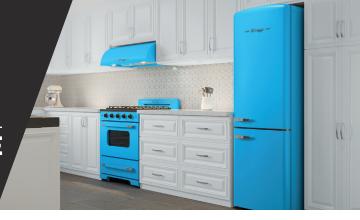

## Create a Unique Classic Retro Kitchen!

Sealed burners

Convection cooking and waist-high broiler

\_\_\_\_

A A A

The perfect match for the Classic Retro by Unique 30" range hood and refrigerators