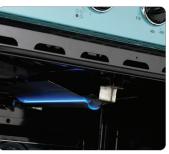

## **FEATURES**

- Zinc cast handles
- Convection oven & waist-high broiler
- Continuous cast iron grate design
- Sealed cast burners
- Chrome finished accents
- Two adjustable heavy duty oven racks with four shelf positions
- 3.9 cu/ft oven capacity
- Variable BTUs cook-top includes a 13,000 BTU power burner
- Oven light
- Automatic electric spark ignition

Sealed burners

Convection cooking and waist-high broiler

\_\_\_\_

A A A

The perfect match for the Classic Retro by Unique 30" range hood and refrigerators