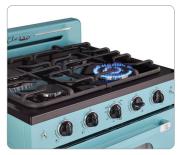

Sealed burners

Convection cooking and waist-high broiler

\_\_\_\_

A A A

The perfect match for the Classic Retro by Unique 30" range hood and refrigerators