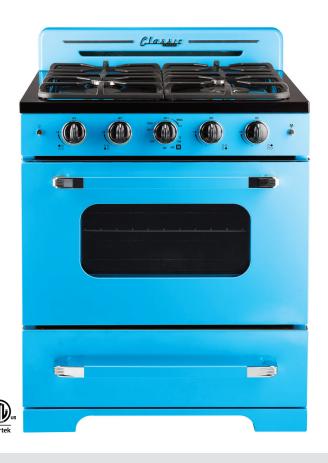

## CLASSIC RETRO BY UNIQUE 30" CONVECTION GAS RANGE

 MODEL
 UGP-30CR

 OPERATION
 Natural gas (NG) - Propane (LPG) Conversion included

 DIMENSIONS
 H 41.5" x W 30" x D 27.5"

 WEIGHT
 168.9 lbs / 76.6 kg

 BTU
 Rear: L 10,000 / R 3,200 Front: L 10,000 / R 13,000

## **COLORS**

The 30" Classic Retro range by Unique transports you back to the '50s with its iconic retro design and chrome finished accents. Convection cooking circulates heat for incredibly even distribution while the waist-high broiler provides the option of intense searing. Simple effortless controls, stylishly designed and available in an array of eye-popping colors to choose from.

## **FEATURES**

- Zinc cast handles
- Convection oven & waist-high broiler
- Continuous cast iron grate design
- Sealed cast burners
- Chrome finished accents
- Two adjustable heavy duty oven racks with four shelf positions
- 3.9 cu/ft oven capacity
- Variable BTUs cook-top includes a 13,000 BTU power burner
- Oven light
- Automatic electric spark ignition