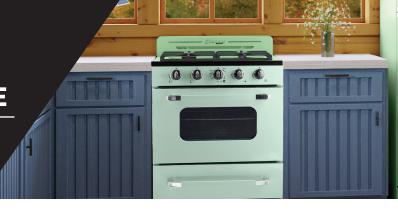

## **COLOURS**

The 30" Classic Retro by Unique off-grid range transports you back to the 50's with its iconic retro design and chrome finished accents.

Cast-iron grates and sealed burners make cooking and cleanup effortless, and the off-grid battery ignition system means no more hunting for matches.

**Create a Unique Classic Off-Grid Retro kitchen!** 