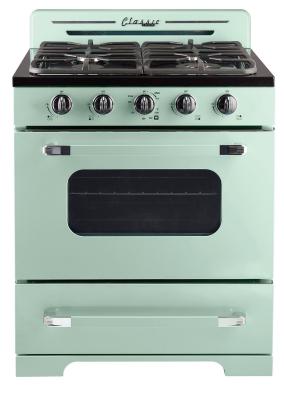

## **CLASSIC RETRO BY UNIQUE**

## **30" BATTERY IGNITION PROPANE RANGE**

| MODEL      | UGP-30CR OF2 LG                                         |
|------------|---------------------------------------------------------|
| OPERATION  | Propane (LPG) - Natural gas (NG)<br>Conversion included |
| DIMENSIONS | H 41.5" x W 30" x D 27.5"                               |
| WEIGHT     | 168.9 lbs / 76.6 kg                                     |
| вти        | Back: L 9,000 / R 3,000<br>Front: L 9,000 / R 13,000    |
|            |                                                         |

## **COLOURS**

The 30" Classic Retro by Unique off-grid range transports you back to the 50's with its iconic retro design and chrome finished accents.

Cast-iron grates and sealed burners make cooking and cleanup effortless, and the off-grid battery ignition system means no more hunting for matches.

## **FEATURES**

- Zinc cast handles
- · Continuous cast iron grate design
- Sealed cast burners
- Battery operated ignition
- Two adjustable heavy duty oven racks with four shelf positions
- 3.9 cu/ft oven capacity
- Variable BTUs cook-top includes a 13,000 BTU power burner