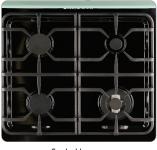

## **FEATURES**

- Zinc cast handles
- · Continuous cast iron grate design
- Sealed cast burners
- Battery operated ignition
- Two adjustable heavy duty oven racks with four shelf positions
- 3.9 cu/ft oven capacity
- Variable BTUs cook-top includes a 13,000 BTU power burner

Sealed burners

Battery operated ignition system

Match pair with Unique's UGP-275L Retro solar DC refrigerator