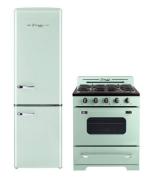

## **COLOURS**

The 30" Classic Retro by Unique off-grid range transports you back to the 50's with its iconic retro design and chrome finished accents.

Cast-iron grates and sealed burners make cooking and cleanup effortless, and the off-grid battery ignition system means no more hunting for matches.

**Create a Unique Classic Off-Grid Retro kitchen!** 

## **FEATURES**

- Zinc cast handles
- · Continuous cast iron grate design
- Sealed cast burners
- Battery operated ignition
- Two adjustable heavy duty oven racks with four shelf positions
- 3.9 cu/ft oven capacity
- Variable BTUs cook-top includes a 13,000 BTU power burner

Sealed burners

Battery operated ignition system

Match pair with Unique's UGP-275L Retro solar DC refrigerator