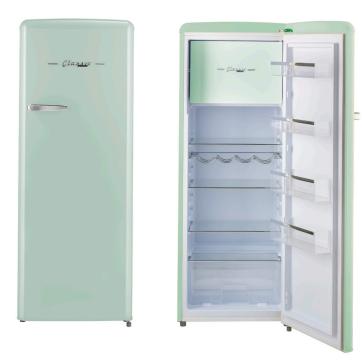

## COLOURS

Deep crisper drawer

The 8 cu/ft Classic Retro by Unique refrigerator transports you back to the '50s with its iconic retro design, chrome finished accents and freezer box. This refrigerator is ENERGY STAR Certified for energy efficiency all year-round, designed for optimal energy savings and easy, dependable use. A convenient extra refrigerator for storing your fresh and frozen foods.

## **FEATURES**

- Stylish retro design
- Adjustable wine rack
- Convenient 1 cu. ft. freezer box on top
- Zinc cast handles
- Four adjustable glass shelves
- Interior retro branding
- Single door refrigerator
- Narrow 21.6" width makes this refrigerator a great choice for an entertainment room.
- Doors are not reversible