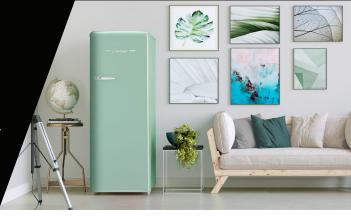

## **CLASSIC RETRO BY UNIQUE**

## 8 CU/FT SINGLE DOOR REFRIGERATOR WITH FREEZER





| MODEL      | UGP-230L AC                 |
|------------|-----------------------------|
| OPERATION  | 110 V / AC                  |
| SIZE       | 8 cu/ft / 226.5 litres      |
| DIMENSIONS | H 56.6" x W 21.6" x D 24.2" |
| WEIGHT     | 112 lbs / 50.8 kg           |

## COLOURS







Deep crisper drawer

The 8 cu/ft Classic Retro by Unique refrigerator transports you back to the '50s with its iconic retro design, chrome finished accents and freezer box. This refrigerator is ENERGY STAR Certified for energy efficiency all year-round, designed for optimal energy savings and easy, dependable use. A convenient extra refrigerator for storing your fresh and frozen foods.

Add a Unique Classic Retro vibe to your space!

## **FEATURES**

- Stylish retro design
- Adjustable wine rack
- Conv