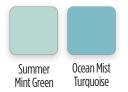

## COLOURS

Deep crisper drawer

The 8 cu/ft Classic Retro by Unique refrigerator transports you back to the '50s with its iconic retro design, chrome finished accents and freezer box. This refrigerator is ENERGY STAR Certified for energy efficiency all year-round, designed for optimal energy savings and easy, dependable use. A convenient extra refrigerator for storing your fresh and frozen foods.