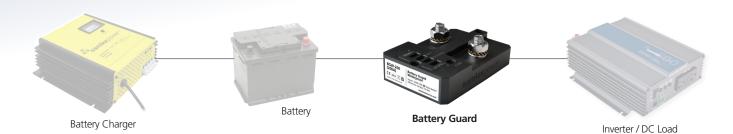

## **BGW Series Battery Guards**

Batteries are expensive, and discharging them below the manufacturer specs will severely reduce their life. Protect them with a **Samlex BGW Battery Guard**. The BGW Series are intelligent and user programmable battery guards that prevent excessive discharge of the battery. They include a selection of 10 ON/OFF threshold voltage programs, for both 12V and 24V battery systems. With its new rubberized polyurethane construction, the battery guard can be easily mounted in any location, regardless of water exposure. Available in 40A, 60A or 200 amps.