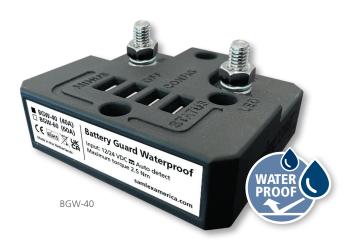

## **BGW Series Battery Guards**

Batteries are expensive, and discharging them below the manufacturer specs will severely reduce their life. Protect them with a **Samlex BGW Battery Guard**. The BGW Series are intelligent and user programmable battery guards that prevent excessive discharge of the battery. They include a selection of 10 ON/OFF threshold voltage programs, for both 12V and 24V battery systems. With its new rubberized polyurethane construction, the battery guard can be easily mounted in any location, regardless of water exposure. Available in 40A, 60A or 200 amps.

| MODEL   | AMPS<br>(A) | WEIGHT<br>(LBS) | DIMENSIONS<br>(IN) |
|---------|-------------|-----------------|--------------------|
| BGW-40  | 40          | 0.34            | 2.8 x 2.4 x 1.3    |
| BGW-60  | 60          | 0.34            | 2.8 x 2.4 x 1.3    |
| BGW-200 | 200         | 0.65            | 2.9 x 4.3 x 1.5    |

## **FEATURES**

- Waterproof IP66 rating
- High voltage cut-off of 16 VDC protects equipment from over-voltage conditions.
- Low Profile, sealed and rugged casing allows flexibility in installation.
- OFF Control input disconnect battery through a remote switch or relay.
- Status Indicator output signal allows for external indication lamp or buzzer alarm.
- Load shedding disconnect non critical equipment early, extending the backup time on critical ones.